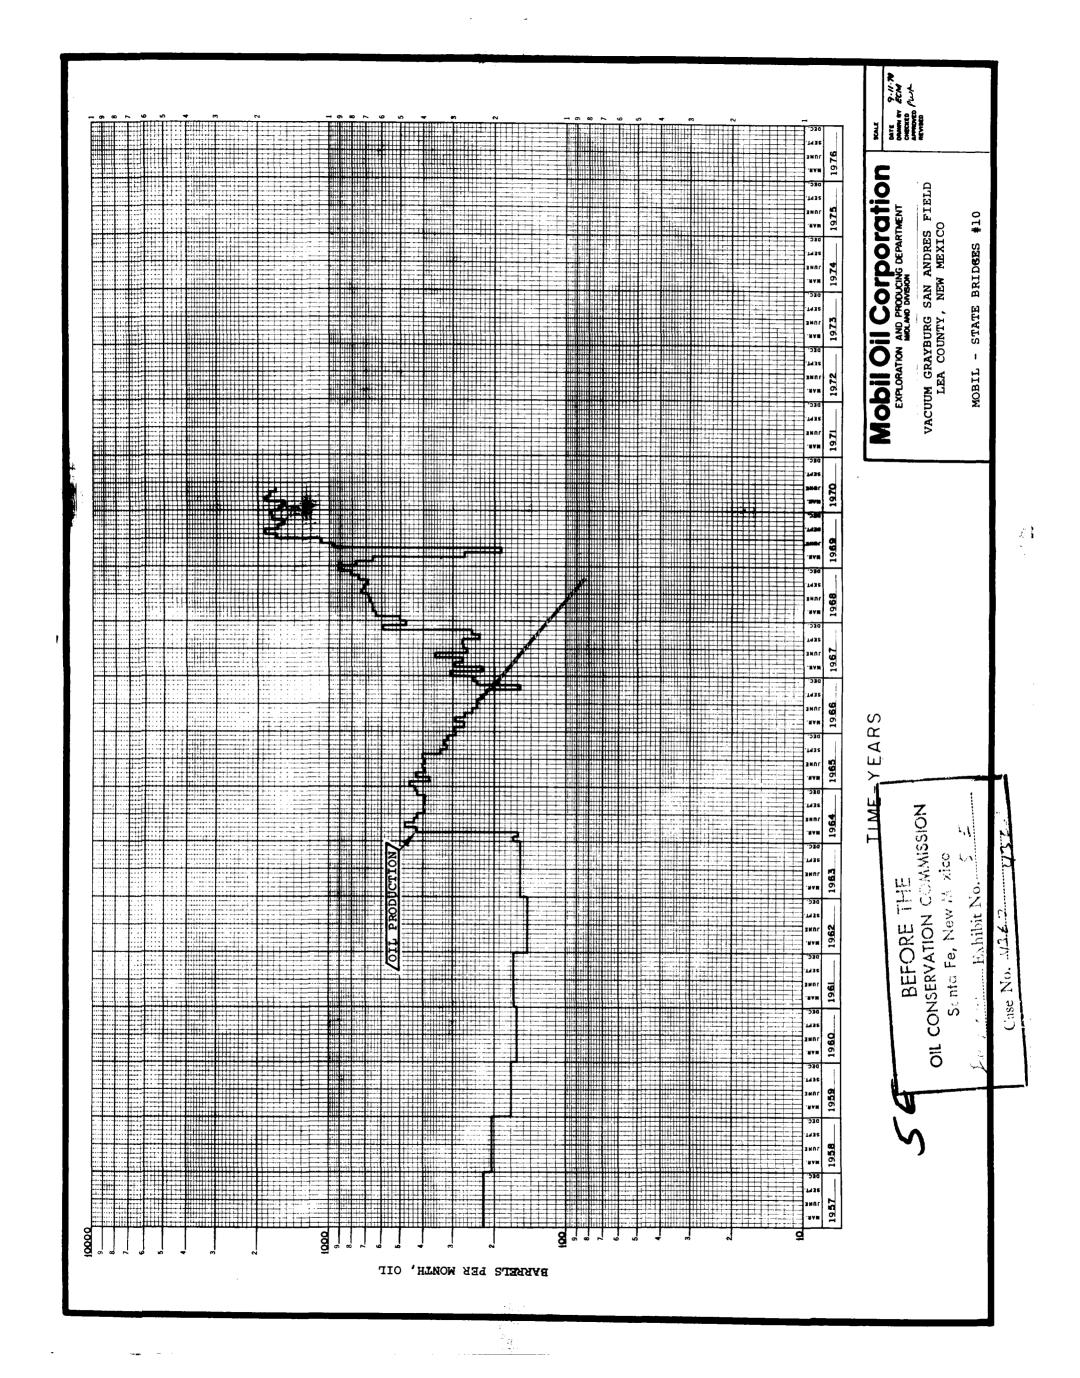

ANNUAL WATER PRODUCTION - BBLS **₽**0,000 40,000 B0,000 80,000 20,000 80,000 **a** 20 FIRED 19 MOBIL OIL CORPORATION
BRIDGES STATE NO 10
ULM (CRAYBURG-SAN ANDRES)
LEA COUNTY, NEW MEXICO 3 N N 8 4 M LOCATION: F-23-1. +--19 8 Y N 19 8 4 M 19 RAR 19 MYE 1436 19 1439 70 19 69 1438 H NNE 19 89 19 67 19 99 1435 NI 19 1.1. 65 19\_ **9**4 19\_ 63 19 10,000 35,000 25,000 5,00@ 100 45,000 40,000 30,000 20,000 15,000 ANNUAL GROSS OIL PRODUCTION - BBLS

| ANNU     | AL WATER                                      | !                    | ,000              | Š         | ,             |              | 0,000            |         | 0,000              |             |                                        |               |                                              |                                                  |               |                                               |                |      |            |                                         |                                                |             |
|----------|-----------------------------------------------|----------------------|-------------------|-----------|---------------|--------------|------------------|---------|--------------------|-------------|----------------------------------------|---------------|----------------------------------------------|--------------------------------------------------|---------------|-----------------------------------------------|----------------|------|------------|-----------------------------------------|------------------------------------------------|-------------|
| <b>6</b> | <b>&amp;</b>                                  |                      | <b>§</b><br>T:::: | 1111<br>1 | T             | <del>)</del> | O<br>Ri<br>T     |         | <b>9</b><br>}<br>} |             | a<br>I-EE                              |               | <u>                                     </u> | Titt                                             | 3<br>I—I—I    |                                               | S              |      |            | 1.1.1.1                                 |                                                | <del></del> |
|          |                                               |                      |                   |           |               |              |                  |         |                    |             |                                        |               |                                              |                                                  |               |                                               |                |      |            |                                         | . 1433                                         | 1 11        |
|          | Q I                                           |                      |                   |           |               |              |                  |         |                    |             |                                        |               |                                              |                                                  |               | +                                             |                |      |            |                                         | MAR.                                           |             |
|          | <b>S</b>                                      |                      |                   |           |               |              |                  |         | 1 1                |             |                                        |               |                                              |                                                  |               |                                               |                | 1111 |            |                                         | . 210<br>. 210                                 |             |
|          | H CONTRACT                                    |                      | 4                 |           |               |              |                  |         |                    |             |                                        |               |                                              |                                                  |               | 1                                             |                |      |            |                                         | I I NO                                         |             |
|          |                                               |                      |                   |           |               |              |                  |         |                    |             |                                        |               |                                              | <del>                                     </del> |               |                                               |                |      |            | + := 1                                  | DEC .                                          | 1           |
|          | <b>O</b>                                      |                      | 5                 |           |               |              |                  |         |                    | 1 1 1 1 1 1 |                                        |               |                                              |                                                  |               |                                               |                |      |            |                                         | I IN N                                         | 1 11        |
|          | TATE                                          |                      | CTMC WE           |           |               |              |                  |         |                    | 1 1 1 1     |                                        |               |                                              |                                                  |               |                                               |                |      |            |                                         | 846                                            |             |
|          | SST                                           |                      |                   |           |               |              |                  |         |                    |             |                                        |               |                                              |                                                  |               |                                               |                |      |            |                                         |                                                | 1 : 1       |
|          |                                               |                      |                   |           |               |              |                  |         |                    |             |                                        |               |                                              |                                                  |               |                                               |                |      |            |                                         | INME                                           |             |
|          | 200                                           |                      | - 1 0<br>Q        |           |               |              |                  |         |                    |             |                                        |               |                                              |                                                  |               |                                               |                |      |            |                                         | 230                                            |             |
|          |                                               |                      | 3                 |           |               |              |                  |         |                    |             |                                        |               |                                              |                                                  |               |                                               |                |      |            |                                         | DONE                                           | 1 11        |
|          |                                               | :   :  <br>-   - : : |                   |           |               |              |                  |         |                    |             |                                        |               |                                              |                                                  |               |                                               |                |      |            |                                         | HVM                                            |             |
|          |                                               |                      |                   | 1         |               |              |                  |         |                    |             |                                        |               |                                              |                                                  |               |                                               |                |      |            |                                         | .1438                                          | 1 :         |
|          |                                               |                      |                   | -         |               |              |                  |         |                    |             |                                        |               |                                              |                                                  |               |                                               |                |      |            |                                         | . NAM                                          |             |
|          |                                               |                      |                   |           |               |              |                  |         |                    |             |                                        |               |                                              |                                                  |               |                                               |                |      |            |                                         | . 510                                          |             |
|          |                                               |                      |                   |           |               |              |                  |         |                    |             |                                        |               |                                              |                                                  |               |                                               |                |      |            |                                         | INNE                                           |             |
|          |                                               |                      |                   |           |               |              |                  |         |                    | 721 27      |                                        |               |                                              |                                                  |               |                                               |                |      |            |                                         | 510                                            |             |
|          |                                               |                      |                   |           |               |              |                  |         |                    |             |                                        |               |                                              |                                                  |               |                                               |                |      |            |                                         | 3 N U I                                        |             |
|          |                                               |                      |                   |           |               |              |                  |         |                    |             |                                        |               |                                              |                                                  |               |                                               |                |      |            |                                         | . NAM                                          |             |
|          |                                               |                      |                   |           |               |              |                  |         |                    |             |                                        |               |                                              |                                                  |               |                                               |                |      |            | + + + + + + + + + + + + + + + + + + + + | .1938                                          | s           |
|          |                                               |                      |                   |           |               |              |                  |         |                    |             |                                        |               |                                              |                                                  |               |                                               |                |      |            | + : :                                   | IONE                                           | 1 7 1       |
|          |                                               |                      |                   |           |               |              |                  |         |                    | 1           |                                        |               |                                              |                                                  |               |                                               |                |      |            |                                         |                                                | 1 1         |
|          |                                               |                      |                   |           | 0             |              |                  | - 3     |                    |             |                                        |               |                                              |                                                  |               |                                               |                |      |            |                                         |                                                | 69          |
|          |                                               |                      |                   |           |               |              |                  |         |                    |             |                                        |               |                                              |                                                  |               |                                               |                |      |            |                                         | DEC                                            |             |
|          |                                               |                      |                   |           |               |              |                  |         |                    |             |                                        |               |                                              |                                                  |               |                                               |                |      |            |                                         | _1                                             | 68          |
|          |                                               |                      |                   |           |               |              |                  |         |                    |             |                                        |               |                                              |                                                  |               |                                               |                |      |            |                                         | WAR.                                           | الما        |
|          |                                               |                      |                   |           |               |              |                  |         |                    |             |                                        |               |                                              |                                                  |               |                                               |                |      |            |                                         |                                                | 1 1         |
|          |                                               |                      |                   |           |               |              |                  |         |                    |             |                                        |               |                                              | <b> </b>                                         |               |                                               |                |      |            |                                         | HAR.                                           | ا ہے ا      |
|          |                                               |                      |                   |           |               |              |                  |         |                    |             |                                        |               | =                                            |                                                  |               |                                               |                |      |            |                                         | .230                                           | ] - ]       |
|          |                                               | :   : -: -: -:       | <u> </u>          |           |               |              |                  |         | 1:12:              |             |                                        |               |                                              | ļ <del></del>                                    |               |                                               |                |      |            |                                         | BNU(                                           | 99          |
|          |                                               |                      |                   |           |               |              |                  |         | <u> </u>           |             |                                        |               |                                              |                                                  | +++           |                                               |                |      |            |                                         | MAR                                            |             |
|          |                                               | <del>-  </del>       |                   |           |               |              |                  |         |                    |             |                                        |               |                                              |                                                  |               |                                               |                |      |            |                                         | 3                                              | 65          |
|          |                                               |                      |                   |           |               |              |                  |         |                    |             |                                        |               |                                              |                                                  |               |                                               |                |      |            |                                         | NVW                                            | 1           |
|          |                                               |                      |                   |           |               |              |                  |         |                    |             |                                        |               |                                              |                                                  |               |                                               |                |      |            |                                         |                                                | 1 1         |
|          |                                               |                      |                   |           |               |              |                  |         |                    |             |                                        |               |                                              |                                                  |               |                                               |                |      |            |                                         | IONE                                           | 79          |
|          |                                               |                      |                   |           |               |              |                  |         |                    |             |                                        |               |                                              |                                                  |               |                                               |                |      |            |                                         | DEC.                                           |             |
| 15       |                                               |                      |                   |           |               |              |                  |         |                    |             | +                                      |               |                                              |                                                  |               |                                               |                |      |            |                                         | THE                                            | 9           |
|          |                                               |                      |                   |           |               |              |                  |         |                    |             |                                        |               |                                              |                                                  |               |                                               |                |      |            |                                         | HAN                                            | 19_         |
|          |                                               |                      |                   |           |               |              |                  |         |                    |             |                                        |               |                                              |                                                  |               |                                               |                |      |            |                                         | T438                                           | 52          |
|          |                                               |                      | 1                 |           |               |              |                  |         |                    |             |                                        |               |                                              |                                                  |               |                                               |                |      | I F        |                                         | MAR.                                           | 1           |
|          |                                               |                      |                   |           |               |              |                  |         |                    |             |                                        |               |                                              |                                                  |               |                                               |                |      |            |                                         | DEC.                                           | 1 1         |
|          |                                               |                      |                   |           |               |              |                  |         |                    |             |                                        |               |                                              |                                                  |               |                                               |                |      |            |                                         | INNE                                           | 9           |
|          |                                               |                      |                   |           |               |              |                  |         |                    |             |                                        |               |                                              |                                                  |               |                                               |                |      |            |                                         | _ <u>0</u> 0 0 0 0 0 0 0 0 0 0 0 0 0 0 0 0 0 0 |             |
|          |                                               |                      |                   |           |               |              | 177              |         |                    |             |                                        |               |                                              |                                                  |               |                                               |                |      | -1 · - · · |                                         |                                                | 90          |
|          |                                               |                      |                   |           |               |              |                  |         |                    |             |                                        |               |                                              |                                                  |               |                                               |                |      |            |                                         | MAR.                                           | ا ہم ا      |
|          |                                               |                      |                   |           |               |              |                  |         |                    |             | :::::::::::::::::::::::::::::::::::::: |               |                                              |                                                  |               |                                               | +              |      |            |                                         | 7436                                           | 6           |
|          |                                               |                      |                   |           |               |              |                  |         |                    |             |                                        |               |                                              |                                                  |               |                                               |                |      |            |                                         | - Jane                                         | 5           |
| e:       | <u>: ]                                   </u> | <del>::::::</del>    | <u> </u>          | <u> </u>  | <u> </u><br>■ | +            | <u>I∷∷i</u><br>§ | 1       |                    | <u> </u>    | <b>L</b>                               | ا الله<br>الح | <u> </u>                                     | <u> </u>                                         |               | <u>                                      </u> | - <del> </del> |      | <u> </u>   |                                         | 0                                              | L           |
|          |                                               |                      | 5,00 <b>@</b>     |           | ), UU         | 6            | ^                |         | •                  |             | 900,                                   | 900           | •                                            |                                                  | , 00 <b>.</b> | 600                                           | •              | Č    | , 00       |                                         |                                                |             |
|          |                                               |                      | 45                |           | 4             | CT G         |                  |         | ว<br>กับกับ        |             | a<br>Osso                              | ה<br>ה פונו   |                                              |                                                  | 7             | 5                                             | 1              | t.   | n          |                                         |                                                |             |
|          |                                               |                      |                   |           |               | יייייי       | ı r              | ur Edel | ~14U0              |             | . DO(                                  | ,40           | - ATTAL                                      | - 4                                              |               |                                               |                |      |            |                                         |                                                |             |