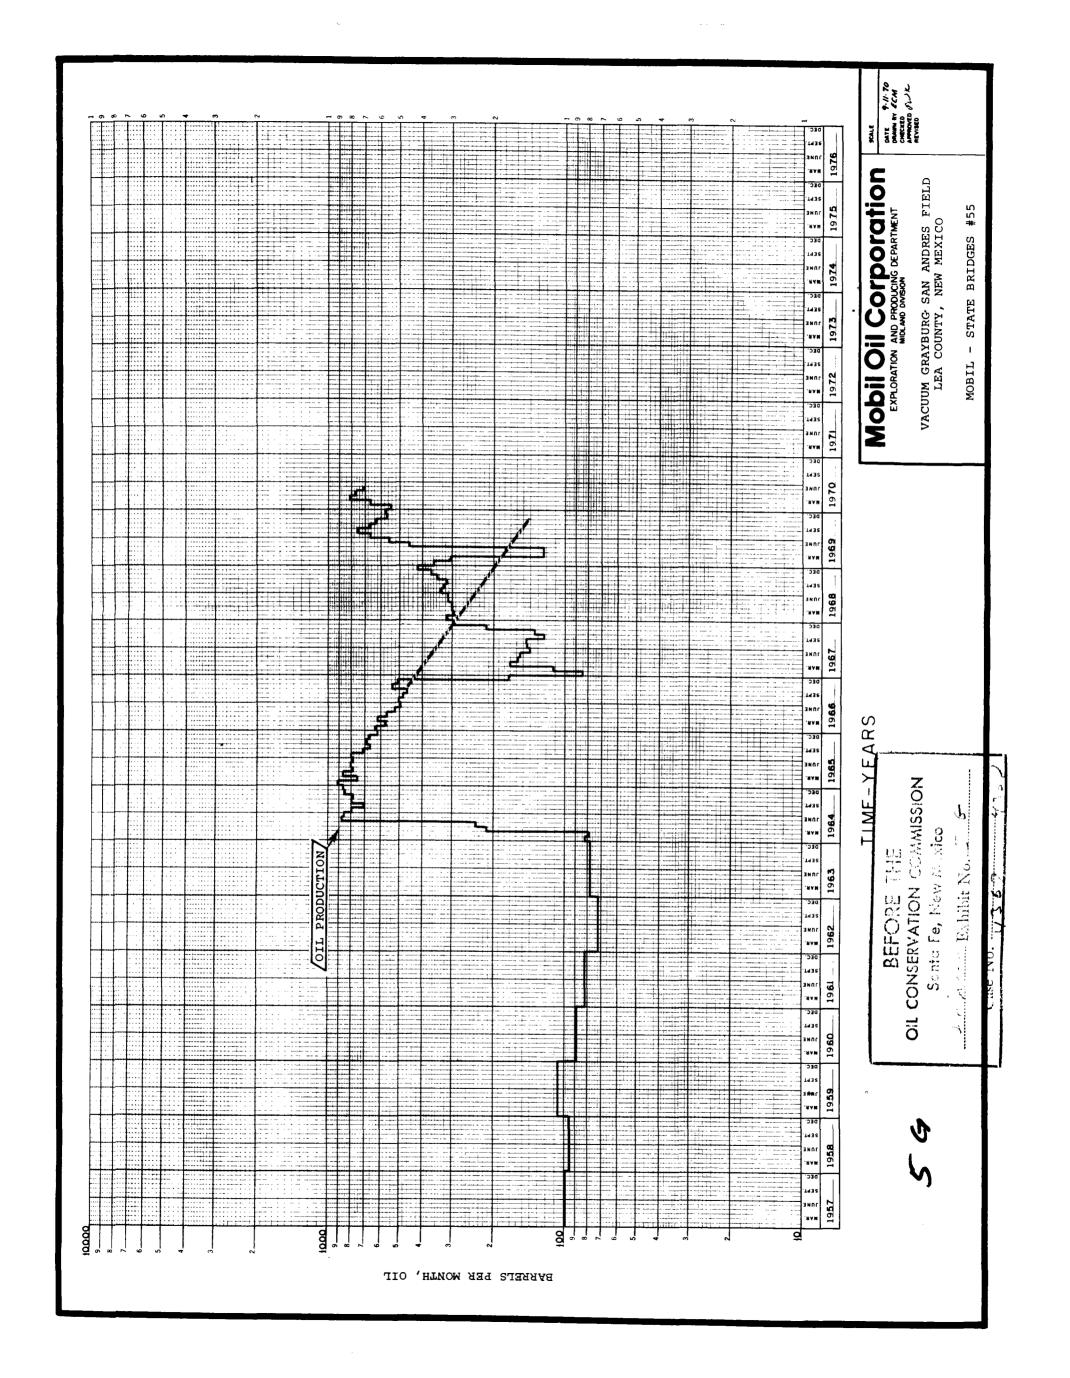

|                    | 10,0    |          | 5,(           |           |              |                |
|          |                                         | ~                                       |             |          | SODUCTIC    |          |                |          | IAUNI         |                                    |              |                    |         |          |               |           |              |                |

BEFORE EXAMINER NUTTER OIL CONSERVATION COMMISSION Muster NO. 9362 - 4368

MARATHON OIL COMPANY

INJECTION WELLS

of the state of th

47 3853

SNOISIAID OLL V == . .

K-E X 110 DIVISIONS

£28£ 7**4** 

K-E X 110 DIVISIONS

KATE TO DIVISIONS

47 3853

141810 NI 30VW

K+E X 110 DIVISIONS

LATE X 110 DIVISIONS

KE X 110 DIVISIONS

E28E 74