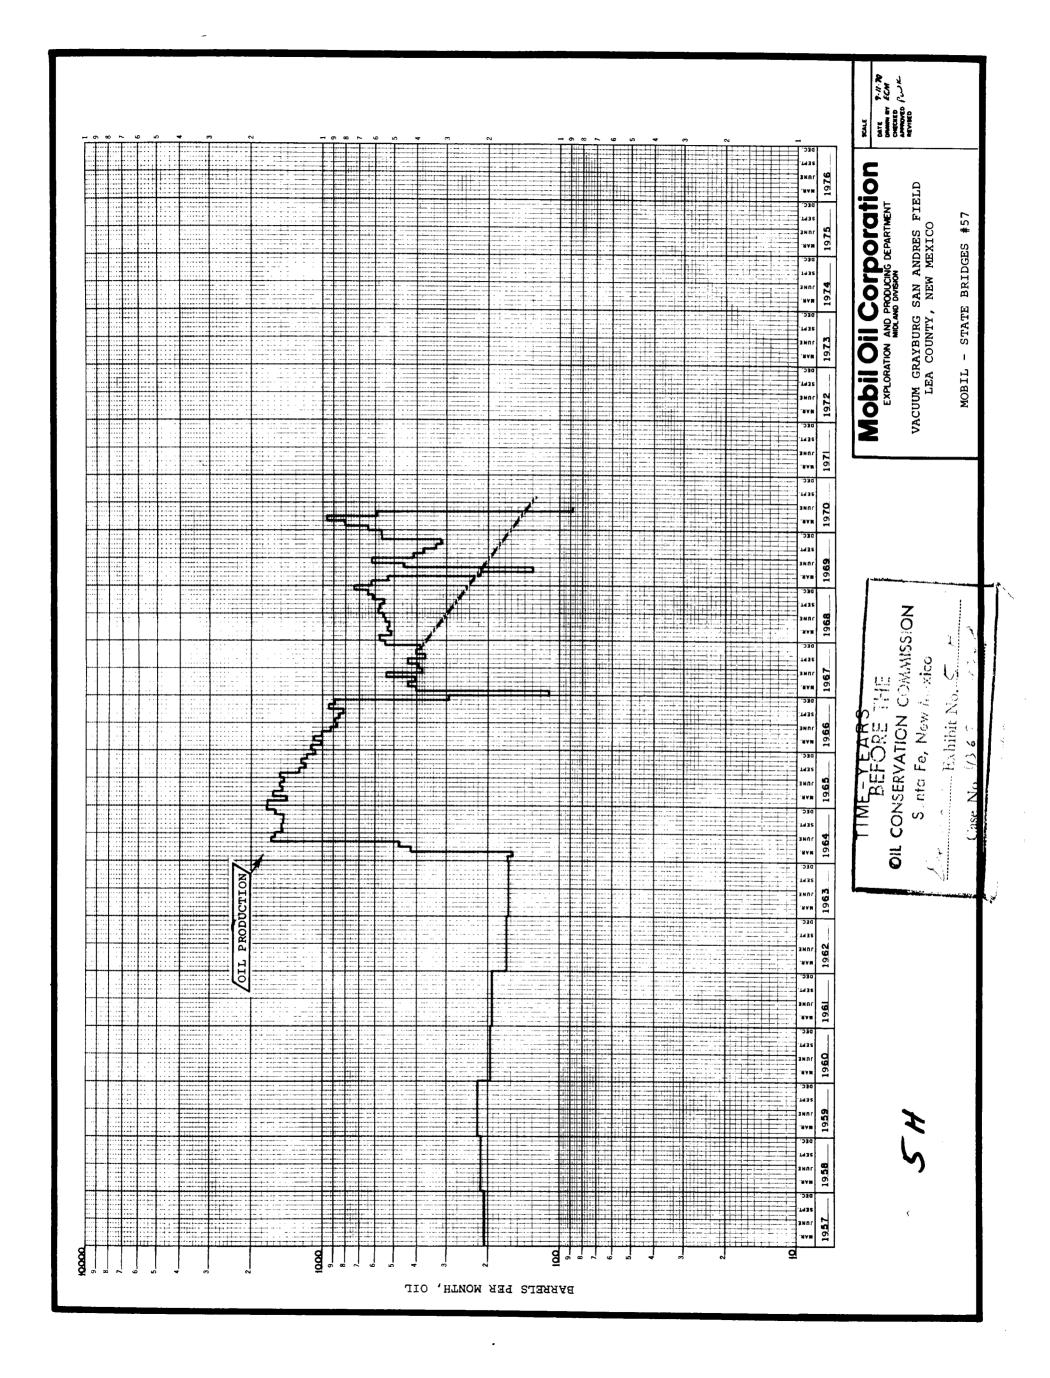

|                    | 10,0    |          | 5,(           |           |              |                |
|          |                                         | ~                                       |             |          | SODUCTIC    |          |                |          | IAUNI         |                                    |              |                    |         |          |               |           |              |                |

BEFORE EXAMINER NUTTER OIL CONSERVATION COMMISSION Muster NO. 9362 - 4368

MARATHON OIL COMPANY

INJECTION WELLS

of the state of th

47 3853

SNOISIAID OLL V == . .

K-E X 110 DIVISIONS

£28£ 7**4** 

K-E X 110 DIVISIONS

KATE TO DIVISIONS

47 3853

141810 NI 30VW

K+E X 110 DIVISIONS

LATE X 110 DIVISIONS

KE X 110 DIVISIONS

E28E 74