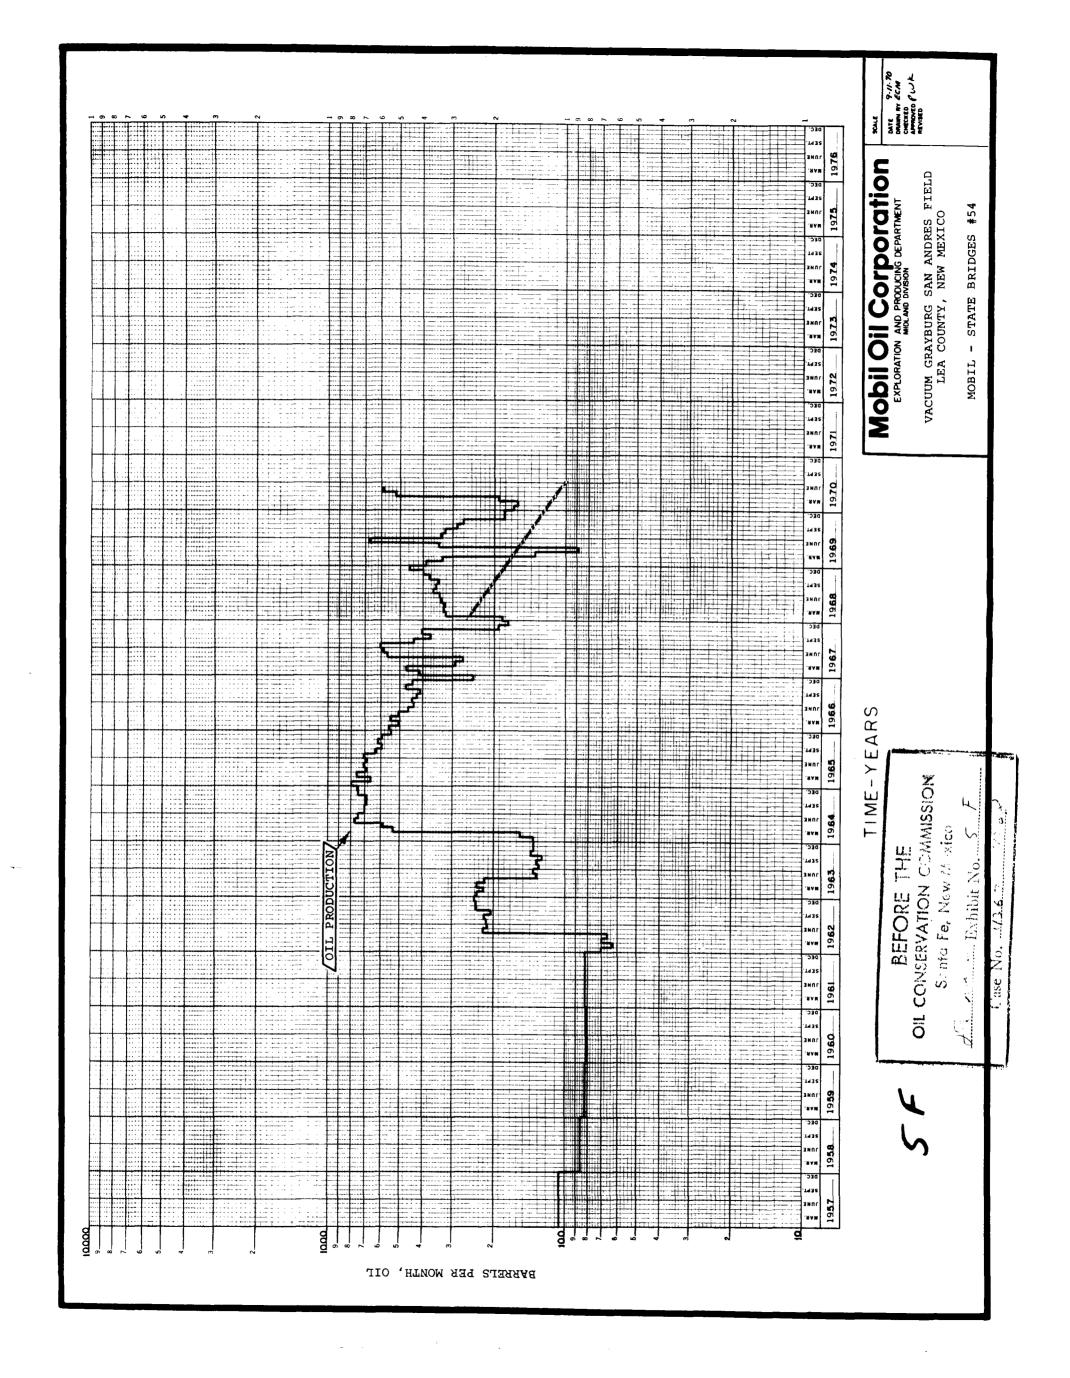

|                    | 10,0    |          | 5,(           |           |              |                |
|          |                                         | ~                                       |             |          | SODUCTIC    |          |                |          | IAUNI         |                                    |              |                    |         |          |               |           |              |                |

BEFORE EXAMINER NUTTER OIL CONSERVATION COMMISSION Muster NO. 9362 - 4368

MARATHON OIL COMPANY

INJECTION WELLS

of the state of th

47 3853

SNOISIAID OLL V == . .

K-E X 110 DIVISIONS

£28£ 7**4** 

K-E X 110 DIVISIONS

KATE TO DIVISIONS

47 3853

141810 NI 30VW

K+E X 110 DIVISIONS

LATE X 110 DIVISIONS

KE X 110 DIVISIONS

E28E 74