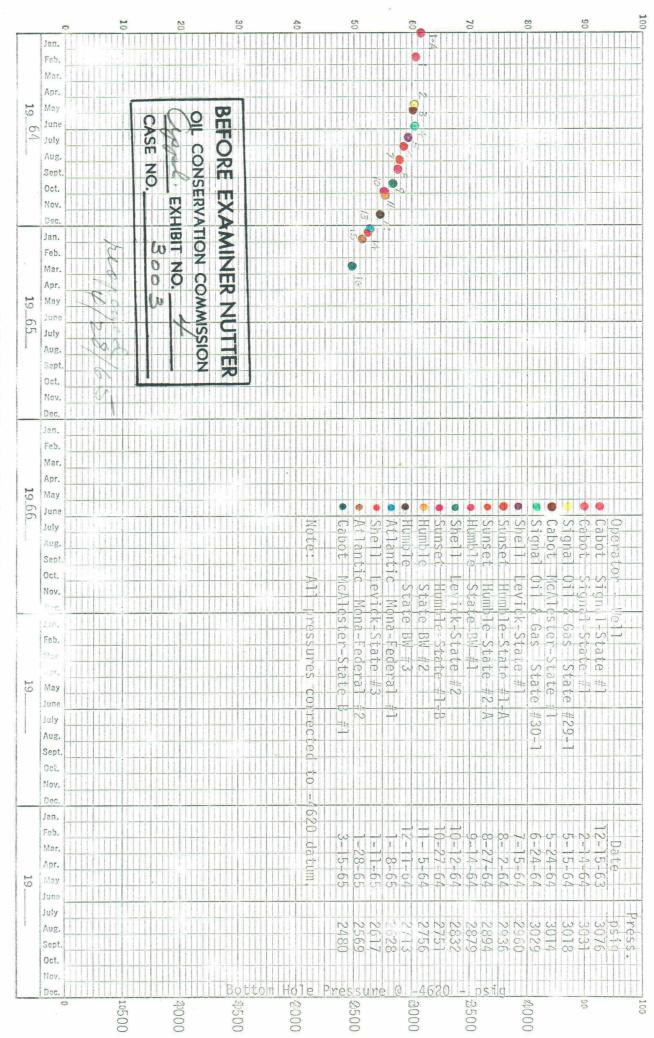

7

Bough "C" 20 - 30 10 - 15 7.3% 25% (est.) 284 md. 1 to 3,000 md. 3031 psig @ -4620 2950 (est.) 1200 (est.) 151° 1.74 417 -44° API

> Solution gas drive with possibly very minor water drive along southeast flank.