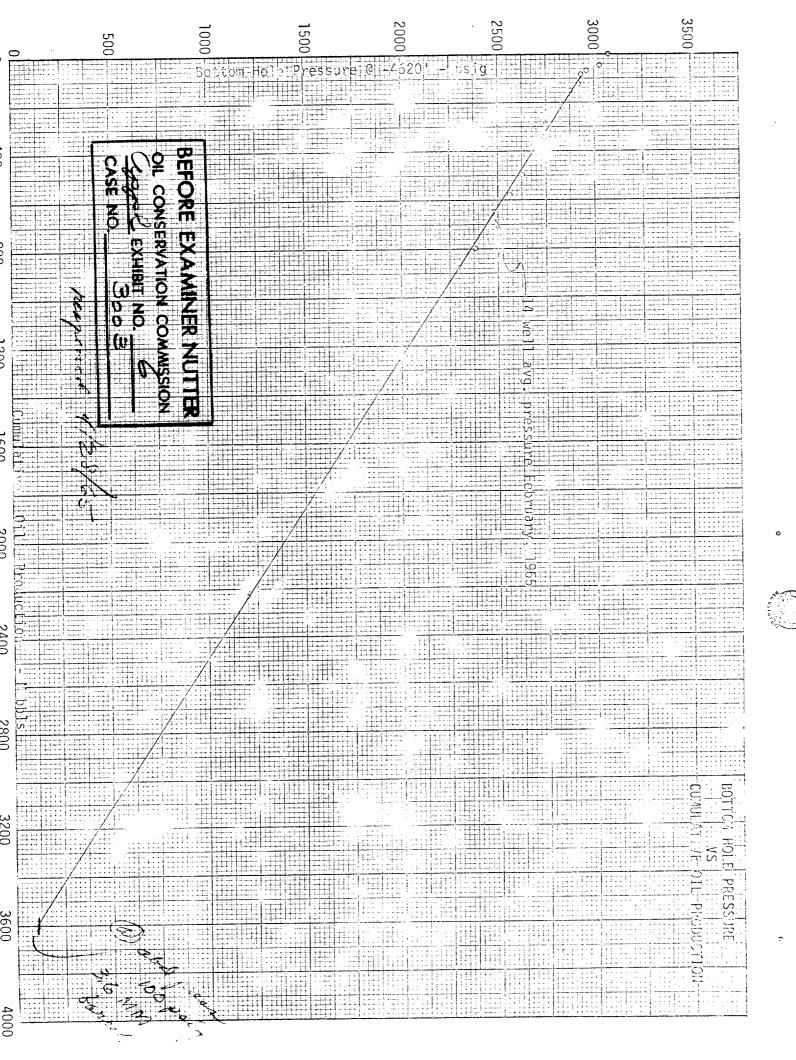

Production: February production was 134,701 barrels of oil or 4,811 BOPD. There is some water production along the southeast flank of the field.

| BEFORE EXAMINER NUTTER<br>OIL CONSERVATION COMMISSION |             |         |  |  |
|-------------------------------------------------------|-------------|---------|--|--|
| -                                                     | EXHIBIT NO. | /       |  |  |
|                                                       | pick pound  | Het Sta |  |  |