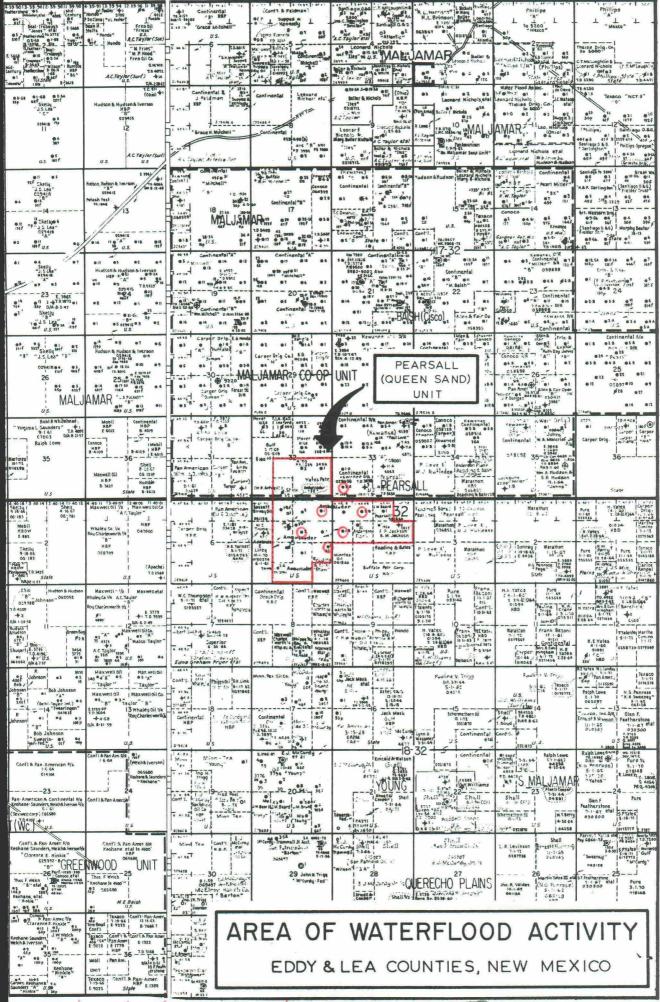

Exs 5\$6 in Case 300 4 EXHIBIT "A"

BEFORE EXAMINER NUTTER

SIL CONSERVATION COMMISSION

EXHIBIT NO.

CASE NO. 3004 43005

## BEFORE EXAMINER NUTTER ONSERVATION COMMISSION EXHIBIT NO. 2 O. 300 4 - 3005

- PROPOSED INJECTION WELLS
  PROPOSED PILOT AREA
  PROPOSED INJ. WELL LOCATION
- PROPOSED INJ. WELL LOCATION
   EXPANDED DEVELOPMENT PROGRAM
   TRACT No.

MINIMUL UNIT BOUNDARY LINE