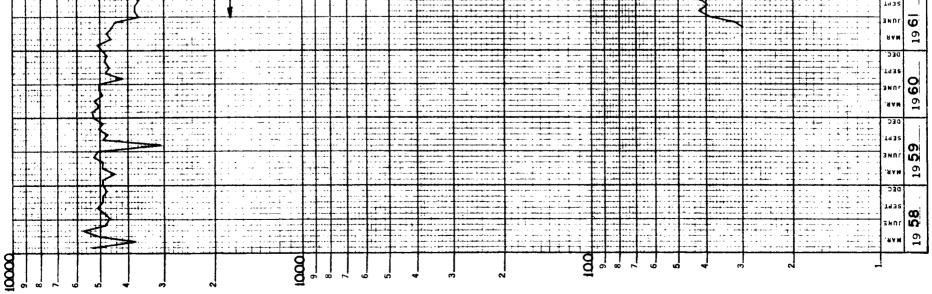

## SCHEMATIC DRAWING OF INJECTION WELL

|                       | SCF / 9BL<br>0<br>0<br>0<br>0<br>0<br>0<br>0<br>0<br>0<br>0<br>0<br>0<br>0<br>0<br>0<br>0<br>0<br>0<br>0 |            |           |            |       |                        |             |                        |            |           |     | Q     |                                       |          |         | 0                          | IT'AI | אר ש                                  | o s                         | 49              |          |       |       | _   |     |            |            |             |                                                                                             |                                            |       |           |             |                                                                                                                                                                                                                                                                                                                                                                                                                                                                                                                                                        |    |
|-----------------------|----------------------------------------------------------------------------------------------------------|------------|-----------|------------|-------|------------------------|-------------|------------------------|------------|-----------|-----|-------|---------------------------------------|----------|---------|----------------------------|-------|---------------------------------------|-----------------------------|-----------------|----------|-------|-------|-----|-----|------------|------------|-------------|---------------------------------------------------------------------------------------------|--------------------------------------------|-------|-----------|-------------|--------------------------------------------------------------------------------------------------------------------------------------------------------------------------------------------------------------------------------------------------------------------------------------------------------------------------------------------------------------------------------------------------------------------------------------------------------------------------------------------------------------------------------------------------------|----|
| σ, ο                  | n                                                                                                        | ~          | 9         | S          | 4     |                        | n           | 5                      |            |           | 000 | 80    | 7                                     | 9        | 5       | 4                          |       | უ                                     | N                           |                 |          | 10000 | on at | ~ ~ | 9   |            | , <b>.</b> | * (         | <del>ر</del> م                                                                              |                                            | 2     |           |             |                                                                                                                                                                                                                                                                                                                                                                                                                                                                                                                                                        |    |
|                       |                                                                                                          |            |           |            |       | · · · ·                |             |                        |            |           |     |       |                                       |          |         | ••••<br>••••<br>•••<br>••• | •     | ••••                                  |                             | · · · ·         | <br>     |       |       | -   | ·   | <br>-<br>- |            | · · · · ·   |                                                                                             |                                            |       |           |             | 08C                                                                                                                                                                                                                                                                                                                                                                                                                                                                                                                                                    |    |
| 0.                    |                                                                                                          |            |           |            |       | <br>-<br>-             |             |                        |            |           |     |       |                                       |          |         |                            | •     |                                       |                             |                 |          |       |       |     | - 1 |            | : .        |             |                                                                                             |                                            |       | · - +     | · · · · · · | 3 N N F                                                                                                                                                                                                                                                                                                                                                                                                                                                                                                                                                | 1  |
| °Z                    |                                                                                                          | $\uparrow$ |           |            |       |                        |             |                        | :          |           |     |       | -                                     |          |         |                            | •••.  |                                       |                             | :               |          |       |       |     |     |            |            | •••         |                                                                                             |                                            |       |           |             | 0EC                                                                                                                                                                                                                                                                                                                                                                                                                                                                                                                                                    | 1  |
| 2                     |                                                                                                          | + -        |           | -          |       |                        |             |                        | <b>•</b> _ |           | +-+ | -   - |                                       |          | -       |                            |       |                                       |                             | · · · · ·       | . : :    |       |       |     |     |            |            |             |                                                                                             |                                            |       | · · · ·   |             |                                                                                                                                                                                                                                                                                                                                                                                                                                                                                                                                                        |    |
| Federal               |                                                                                                          | +          | 1.        | -          | :     | ·<br>· · · · · · · · · |             |                        |            | •         | ╋   |       |                                       |          |         |                            |       |                                       |                             |                 |          |       |       |     |     |            |            |             |                                                                                             |                                            |       | · ·       | <u> </u>    | 01C                                                                                                                                                                                                                                                                                                                                                                                                                                                                                                                                                    |    |
|                       |                                                                                                          | +          |           |            |       |                        | · · · · · · |                        |            |           |     |       | <b>-</b>                              |          | -       |                            | •     |                                       |                             | •               |          |       |       |     |     | : -        |            | •           |                                                                                             | ·<br>· · · · · · · · · · · · · · · · · · · |       |           |             | 10 M E                                                                                                                                                                                                                                                                                                                                                                                                                                                                                                                                                 | ſ  |
| o<br>o                |                                                                                                          | +          | +         |            |       |                        |             |                        |            | · · · ·   |     | -     |                                       |          |         |                            |       |                                       |                             |                 |          |       |       |     |     |            | -          |             |                                                                                             |                                            |       |           |             | 510                                                                                                                                                                                                                                                                                                                                                                                                                                                                                                                                                    | a  |
| <u>s</u>              | ŧ٠.                                                                                                      | -          |           | -<br>-<br> |       |                        |             | -                      |            |           |     |       |                                       |          |         |                            |       | N                                     | Ē.                          |                 |          |       | -     |     | •   |            |            |             |                                                                                             | · .                                        |       |           | · · ·       | 3 N (i)                                                                                                                                                                                                                                                                                                                                                                                                                                                                                                                                                | 1  |
|                       |                                                                                                          | +          |           |            |       |                        | · · ·       |                        |            |           | +   |       | · · · · · · · · · · · · · · · · · · · |          |         |                            |       | EXAMINER UTZ                          | CCMMISSIO                   | 10              | 3        |       |       |     |     |            |            | -           |                                                                                             | · · ·                                      |       | <u> </u>  |             | NAR<br>DEC.                                                                                                                                                                                                                                                                                                                                                                                                                                                                                                                                            |    |
| ŗ                     | +-                                                                                                       |            |           |            |       | · · · · · · · · ·      |             |                        |            |           |     |       |                                       | -        |         |                            |       | Ш<br>Ш                                | NM C                        | m               |          |       |       |     |     |            |            |             |                                                                                             | <br>                                       |       |           |             | ами<br>                                                                                                                                                                                                                                                                                                                                                                                                                                                                                                                                                |    |
| u<br>u<br>u<br>u<br>u |                                                                                                          |            |           |            |       | · · · · · ·            |             |                        | · · ·      | ·         |     |       |                                       |          |         |                            |       | Z                                     |                             |                 |          |       |       |     | ·   | · · ·      |            |             |                                                                                             | • •                                        |       | <u> </u>  | •           | 330                                                                                                                                                                                                                                                                                                                                                                                                                                                                                                                                                    |    |
| 2                     | ' <br>                                                                                                   |            |           |            |       |                        |             |                        |            |           |     |       |                                       |          |         |                            |       | A<br>A                                | <b>VATION</b>               |                 | 44       |       |       |     |     |            |            |             | 1<br>                                                                                       | · · · · ·                                  |       |           | ::          | 2661<br>1046                                                                                                                                                                                                                                                                                                                                                                                                                                                                                                                                           |    |
|                       |                                                                                                          |            | .:        |            |       |                        |             |                        |            |           |     |       |                                       |          |         |                            |       | +                                     |                             | Ă               |          |       |       |     |     |            |            |             |                                                                                             |                                            |       | · · ·     |             | IVB<br>DEC                                                                                                                                                                                                                                                                                                                                                                                                                                                                                                                                             |    |
|                       | <br>                                                                                                     |            |           |            |       |                        |             |                        | · · ·      |           |     |       |                                       |          |         |                            |       | EFORE                                 | NSE                         | 20              | <u>s</u> |       |       |     |     |            |            |             |                                                                                             |                                            |       |           |             | 193                                                                                                                                                                                                                                                                                                                                                                                                                                                                                                                                                    | s  |
|                       |                                                                                                          |            |           |            |       |                        |             |                        |            |           |     |       |                                       |          |         |                            |       | Ĭ                                     | $\mathcal{I}_{\mathcal{O}}$ | Ú,              | ц<br>П   |       |       |     |     |            |            |             |                                                                                             |                                            |       |           |             | UNE.                                                                                                                                                                                                                                                                                                                                                                                                                                                                                                                                                   | -  |
|                       |                                                                                                          |            |           |            |       |                        |             |                        |            |           |     |       |                                       |          |         |                            |       | Ê                                     | ō                           | 9               |          |       |       |     |     |            |            |             |                                                                                             |                                            |       |           |             | Le PT                                                                                                                                                                                                                                                                                                                                                                                                                                                                                                                                                  |    |
|                       |                                                                                                          |            |           |            |       | · · · · · · ·          |             |                        |            |           |     |       |                                       |          |         |                            |       |                                       |                             |                 |          |       |       |     |     | •••        | • • •      |             |                                                                                             |                                            |       |           |             | .AAA<br>Janu                                                                                                                                                                                                                                                                                                                                                                                                                                                                                                                                           |    |
|                       | Ī                                                                                                        |            | :<br>     |            |       |                        |             |                        |            |           |     |       |                                       | :1:::    |         |                            |       |                                       |                             |                 | -        |       |       |     |     |            | :          |             |                                                                                             |                                            |       |           |             | DFC<br>SFPT                                                                                                                                                                                                                                                                                                                                                                                                                                                                                                                                            |    |
|                       |                                                                                                          |            |           |            |       |                        |             |                        |            | · · · · · |     |       |                                       | <u>+</u> | 1 1 1 1 |                            |       |                                       |                             |                 |          |       |       |     |     |            |            |             |                                                                                             |                                            |       | ; ; ;     |             | лиЕ<br>446                                                                                                                                                                                                                                                                                                                                                                                                                                                                                                                                             |    |
|                       |                                                                                                          |            |           |            |       |                        |             |                        |            |           |     |       |                                       |          |         |                            |       |                                       |                             |                 |          |       |       |     |     |            |            |             |                                                                                             |                                            |       |           |             | DEC                                                                                                                                                                                                                                                                                                                                                                                                                                                                                                                                                    |    |
|                       | -                                                                                                        |            |           |            |       |                        |             |                        | : :        |           |     |       |                                       |          |         |                            |       |                                       |                             |                 |          |       |       |     |     |            |            |             |                                                                                             |                                            |       |           | -           | В И В<br>В И В<br>И В |    |
| -                     | ╞                                                                                                        |            |           | -          |       |                        |             |                        |            |           |     |       |                                       | 1.       | -       |                            |       |                                       |                             |                 |          |       |       |     |     |            |            |             |                                                                                             |                                            |       |           | <u> </u>    | يون<br>د سد                                                                                                                                                                                                                                                                                                                                                                                                                                                                                                                                            | U  |
| /_                    |                                                                                                          |            |           | -          |       | · · · · ·              |             |                        | •          |           |     |       |                                       |          |         |                            |       |                                       |                             |                 |          |       |       |     |     |            |            |             |                                                                                             | · · · ·                                    |       |           |             |                                                                                                                                                                                                                                                                                                                                                                                                                                                                                                                                                        | •• |
|                       |                                                                                                          |            |           |            |       | ·                      |             |                        |            |           |     |       |                                       |          | -       |                            |       |                                       |                             |                 |          |       |       |     |     |            | · · · · ·  |             |                                                                                             | : .                                        |       |           |             |                                                                                                                                                                                                                                                                                                                                                                                                                                                                                                                                                        | ۰. |
|                       | -                                                                                                        |            |           |            |       | · · · ·                |             |                        |            |           |     |       |                                       |          |         |                            | ····· |                                       |                             | •               |          |       |       |     |     |            |            |             | -                                                                                           |                                            |       | · ·       |             | UNE -                                                                                                                                                                                                                                                                                                                                                                                                                                                                                                                                                  |    |
|                       | -                                                                                                        |            |           | -          |       |                        |             |                        |            |           |     |       |                                       |          |         |                            |       |                                       |                             |                 |          | -     |       |     |     |            |            | -<br>-<br>- | · -                                                                                         |                                            | · · · |           |             | EC .                                                                                                                                                                                                                                                                                                                                                                                                                                                                                                                                                   | _  |
| :                     |                                                                                                          |            |           |            |       | · · · · · ·            |             |                        |            |           |     |       |                                       | -        |         |                            |       |                                       |                             |                 | ::       |       |       |     |     |            | . * :      |             |                                                                                             |                                            |       |           | •           | Эмџ<br>тез:                                                                                                                                                                                                                                                                                                                                                                                                                                                                                                                                            |    |
|                       |                                                                                                          |            |           |            |       |                        |             |                        |            |           |     |       |                                       | -        |         |                            |       |                                       |                             |                 |          |       |       |     |     |            | · · · ·    |             |                                                                                             | · · · · ·                                  |       |           | •           | IVB.                                                                                                                                                                                                                                                                                                                                                                                                                                                                                                                                                   |    |
|                       |                                                                                                          | _          |           |            |       |                        |             |                        |            |           |     |       |                                       | -        |         |                            |       |                                       |                             |                 |          | -     |       |     |     |            |            |             |                                                                                             |                                            |       | · · · · · | ····        | JME<br>T93                                                                                                                                                                                                                                                                                                                                                                                                                                                                                                                                             |    |
|                       | _                                                                                                        |            | ·         | •••        |       |                        |             |                        | · · ·      |           |     |       |                                       |          |         |                            |       |                                       |                             | >               | ::       | : ::. |       |     |     |            |            |             |                                                                                             | •                                          |       |           | •           | IV S                                                                                                                                                                                                                                                                                                                                                                                                                                                                                                                                                   | _  |
|                       |                                                                                                          |            |           |            |       |                        |             |                        | 2          | <u> </u>  |     |       |                                       |          |         | ····                       |       | · · · · · · · · · · · · · · · · · · · |                             | <u>}</u>        |          |       |       |     |     |            |            |             |                                                                                             |                                            |       | <u> </u>  | •           | 193                                                                                                                                                                                                                                                                                                                                                                                                                                                                                                                                                    | 15 |
|                       |                                                                                                          |            |           | • •        |       |                        |             | 5                      |            |           |     |       |                                       | 1:::     |         |                            |       |                                       |                             |                 | 2        |       | Ļ     |     |     |            |            |             | 4                                                                                           | • • • • • • • • •                          |       |           | : : :       | UNE<br>IVE                                                                                                                                                                                                                                                                                                                                                                                                                                                                                                                                             | 11 |
|                       | :                                                                                                        |            |           |            | · · · |                        |             | $\left  \right\rangle$ |            |           |     |       | -                                     |          |         |                            |       |                                       |                             | · · · · · · · · |          |       |       |     | λ.  |            |            |             |                                                                                             |                                            |       |           | •<br>•      | 143                                                                                                                                                                                                                                                                                                                                                                                                                                                                                                                                                    | 15 |
|                       |                                                                                                          |            | · · · · · |            |       | Ś                      |             |                        |            | · · · ·   |     |       |                                       |          |         |                            |       |                                       |                             |                 |          |       |       |     |     | 3          |            |             | : :: :-                                                                                     |                                            |       |           |             | лие<br>тув                                                                                                                                                                                                                                                                                                                                                                                                                                                                                                                                             |    |
|                       | t                                                                                                        | ÷          |           |            |       | 3                      |             | $\dagger$              | ·          |           |     |       |                                       |          |         |                            |       |                                       |                             |                 |          |       |       |     |     | <b></b>    |            |             | +<br>+<br>+<br>+<br>+<br>+<br>+<br>+<br>+<br>+<br>+<br>+<br>+<br>+<br>+<br>+<br>+<br>+<br>+ |                                            |       | · · · ·   |             | EPT .                                                                                                                                                                                                                                                                                                                                                                                                                                                                                                                                                  |    |