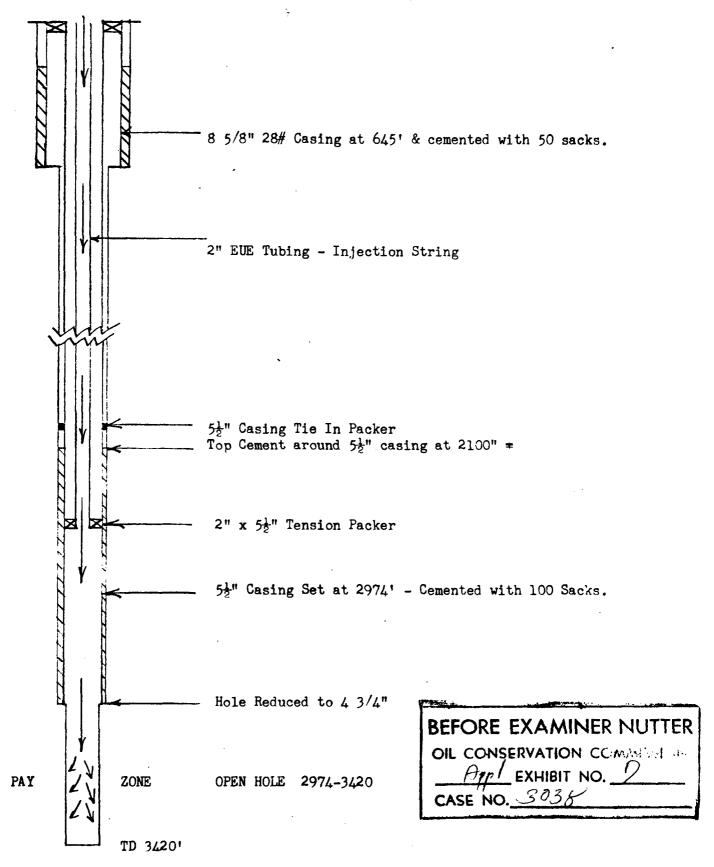

## SCHEMATIC DRAWING OF INJECTION WELL

|                       | SCF / 9BL<br>0<br>0<br>0<br>0<br>0<br>0<br>0<br>0<br>0<br>0<br>0<br>0<br>0<br>0<br>0<br>0<br>0<br>0<br>0 |            |           |            |       |                        |             |                        |            |           |     | Q     |                                       |          |         | 0                          | IT'AI | אר ש                                  | o s                         | 49              |          |       |       | _   |     |            |            |             |                                                                                             |                                            |       |           |             |                                                                                                                                                                                                                                                                                                                                                                                                                                                                                                                                                        |    |
|-----------------------|----------------------------------------------------------------------------------------------------------|------------|-----------|------------|-------|------------------------|-------------|------------------------|------------|-----------|-----|-------|---------------------------------------|----------|---------|----------------------------|-------|---------------------------------------|-----------------------------|-----------------|----------|-------|-------|-----|-----|------------|------------|-------------|---------------------------------------------------------------------------------------------|--------------------------------------------|-------|-----------|-------------|--------------------------------------------------------------------------------------------------------------------------------------------------------------------------------------------------------------------------------------------------------------------------------------------------------------------------------------------------------------------------------------------------------------------------------------------------------------------------------------------------------------------------------------------------------|----|
| σ, ο                  | n                                                                                                        | ~          | 9         | S          | 4     |                        | n           | 5                      |            |           | 000 | 80    | 7                                     | 9        | 5       | 4                          |       | უ                                     | N                           |                 |          | 10000 | on at | ~ ~ | 9   |            | , <b>.</b> | * (         | <del>ر</del> م                                                                              |                                            | 2     |           |             |                                                                                                                                                                                                                                                                                                                                                                                                                                                                                                                                                        |    |
|                       |                                                                                                          |            |           |            |       | · · · ·                |             |                        |            |           |     |       |                                       |          |         | ••••<br>••••<br>•••<br>••• | •     | ••••                                  |                             | · · · ·         | <br>     |       |       | -   | ·   | <br>-<br>- |            | · · · · ·   |                                                                                             |                                            |       |           |             | 08C                                                                                                                                                                                                                                                                                                                                                                                                                                                                                                                                                    |    |
| 0.                    |                                                                                                          |            |           |            |       | <br>-<br>-             |             |                        |            |           |     |       |                                       |          |         |                            | •     |                                       |                             |                 |          |       |       |     | - 1 |            | : .        |             |                                                                                             |                                            |       | · - +     | · · · · · · | 3 N N F                                                                                                                                                                                                                                                                                                                                                                                                                                                                                                                                                | 1  |
| °Z                    |                                                                                                          | $\uparrow$ |           |            |       |                        |             |                        | :          |           |     |       | -                                     |          |         |                            | •••.  |                                       |                             | :               |          |       |       |     |     |            |            | •••         |                                                                                             |                                            |       |           |             | 0EC                                                                                                                                                                                                                                                                                                                                                                                                                                                                                                                                                    | 1  |
| 2                     |                                                                                                          | + -        |           | -          |       |                        |             |                        | <b>•</b> _ |           | +-+ | -   - |                                       |          | -       |                            |       |                                       |                             | · · · · ·       | . : :    |       |       |     |     |            |            |             |                                                                                             |                                            |       | · · · ·   |             |                                                                                                                                                                                                                                                                                                                                                                                                                                                                                                                                                        |    |
| Federal               |                                                                                                          | +          | 1.        | -          | :     | ·<br>· · · · · · · · · |             |                        |            | •         | ╋   |       |                                       |          |         |                            |       |                                       |                             |                 |          |       |       |     |     |            |            |             |                                                                                             |                                            |       | · ·       | <u> </u>    | 01C                                                                                                                                                                                                                                                                                                                                                                                                                                                                                                                                                    |    |
|                       |                                                                                                          | +          |           |            |       |                        | · · · · · · |                        |            |           |     |       | <b>-</b>                              |          | -       |                            | •     |                                       |                             | •               |          |       |       |     |     | : -        |            | •           |                                                                                             | ·<br>· · · · · · · · · · · · · · · · · · · |       |           |             | 10 M E                                                                                                                                                                                                                                                                                                                                                                                                                                                                                                                                                 | ſ  |
| o<br>o                |                                                                                                          | +          | +         |            |       |                        |             |                        |            | · · · ·   |     | -     |                                       |          |         |                            |       |                                       |                             |                 |          |       |       |     |     |            | -          |             |                                                                                             |                                            |       |           |             | 510                                                                                                                                                                                                                                                                                                                                                                                                                                                                                                                                                    | a  |
| <u>s</u>              | ŧ٠.                                                                                                      | -          |           | -<br>-<br> |       |                        |             | -                      |            |           |     |       |                                       |          |         |                            |       | N                                     | Ē.                          |                 |          |       | -     |     | •   |            |            |             |                                                                                             | · .                                        |       |           | · · ·       | 3 N (i)                                                                                                                                                                                                                                                                                                                                                                                                                                                                                                                                                | 1  |
|                       |                                                                                                          | +          |           |            |       |                        | · · ·       |                        |            |           | +   |       | · · · · · · · · · · · · · · · · · · · |          |         |                            |       | EXAMINER UTZ                          | CCMMISSIO                   | 10              | 3        |       |       |     |     |            |            | -           |                                                                                             | · · ·                                      |       | <u> </u>  |             | NAR<br>DEC.                                                                                                                                                                                                                                                                                                                                                                                                                                                                                                                                            |    |
| ŗ                     | +-                                                                                                       |            |           |            |       | · · · · · · · · ·      |             |                        |            |           |     |       |                                       | -        |         |                            |       | Ш<br>Ш                                | NM C                        | m               |          |       |       |     |     |            |            |             |                                                                                             | <br>                                       |       |           |             | ами<br>                                                                                                                                                                                                                                                                                                                                                                                                                                                                                                                                                |    |
| u<br>u<br>u<br>u<br>u |                                                                                                          |            |           |            |       | · · · · · ·            |             |                        | · · ·      | ·         |     |       |                                       |          |         |                            |       | Z                                     |                             |                 |          |       |       |     | ·   | · · ·      |            |             |                                                                                             | • •                                        |       | <u> </u>  | •           | 330                                                                                                                                                                                                                                                                                                                                                                                                                                                                                                                                                    |    |
| 2                     | ' <br>                                                                                                   |            |           |            |       |                        |             |                        |            |           |     |       |                                       |          |         |                            |       | A<br>A                                | <b>VATION</b>               |                 | 44       |       |       |     |     |            |            |             | 1<br>                                                                                       | · · · · ·                                  |       |           | ::          | 2661<br>1046                                                                                                                                                                                                                                                                                                                                                                                                                                                                                                                                           |    |
|                       |                                                                                                          |            | .:        |            |       |                        |             |                        |            |           |     |       |                                       |          |         |                            |       | +                                     |                             | Ă               |          |       |       |     |     |            |            |             |                                                                                             |                                            |       | · · ·     |             | IVB<br>DEC                                                                                                                                                                                                                                                                                                                                                                                                                                                                                                                                             |    |
|                       | <br>                                                                                                     |            |           |            |       |                        |             |                        | · · ·      |           |     |       |                                       |          |         |                            |       | EFORE                                 | NSE                         | 20              | <u>s</u> |       |       |     |     |            |            |             |                                                                                             |                                            |       |           |             | 193                                                                                                                                                                                                                                                                                                                                                                                                                                                                                                                                                    | s  |
|                       |                                                                                                          |            |           |            |       |                        |             |                        |            |           |     |       |                                       |          |         |                            |       | Ĭ                                     | $\mathcal{I}_{\mathcal{O}}$ | Ú,              | ц<br>П   |       |       |     |     |            |            |             |                                                                                             |                                            |       |           |             | UNE.                                                                                                                                                                                                                                                                                                                                                                                                                                                                                                                                                   | -  |
|                       |                                                                                                          |            |           |            |       |                        |             |                        |            |           |     |       |                                       |          |         |                            |       | Ê                                     | ō                           | 9               |          |       |       |     |     |            |            |             |                                                                                             |                                            |       |           |             | Le PT                                                                                                                                                                                                                                                                                                                                                                                                                                                                                                                                                  |    |
|                       |                                                                                                          |            |           |            |       | · · · · · · ·          |             |                        |            |           |     |       |                                       |          |         |                            |       |                                       |                             |                 |          |       |       |     |     | •••        | • • •      |             |                                                                                             |                                            |       |           |             | .AAA<br>Janu                                                                                                                                                                                                                                                                                                                                                                                                                                                                                                                                           |    |
|                       | Ī                                                                                                        |            | :<br>     |            |       |                        |             |                        |            |           |     |       |                                       | :1:::    |         |                            |       |                                       |                             |                 | -        |       |       |     |     |            | :          |             |                                                                                             |                                            |       |           |             | DFC<br>SFPT                                                                                                                                                                                                                                                                                                                                                                                                                                                                                                                                            |    |
|                       |                                                                                                          |            |           |            |       |                        |             |                        |            | · · · · · |     |       |                                       | <u>+</u> | 1 1 1 1 |                            |       |                                       |                             |                 |          |       |       |     |     |            |            |             |                                                                                             |                                            |       | ; ; ;     |             | лиЕ<br>446                                                                                                                                                                                                                                                                                                                                                                                                                                                                                                                                             |    |
|                       |                                                                                                          |            |           |            |       |                        |             |                        |            |           |     |       |                                       |          |         |                            |       |                                       |                             |                 |          |       |       |     |     |            |            |             |                                                                                             |                                            |       |           |             | DEC                                                                                                                                                                                                                                                                                                                                                                                                                                                                                                                                                    |    |
|                       | -                                                                                                        |            |           |            |       |                        |             |                        | : :        |           |     |       |                                       |          |         |                            |       |                                       |                             |                 |          |       |       |     |     |            |            |             |                                                                                             |                                            |       |           | -           | В И В<br>В И В<br>И В |    |
| -                     | ╞                                                                                                        |            |           | -          |       |                        |             |                        |            |           |     |       |                                       | 1.       | -       |                            |       |                                       |                             |                 |          |       |       |     |     |            |            |             |                                                                                             |                                            |       |           | <u> </u>    | يون<br>د سد                                                                                                                                                                                                                                                                                                                                                                                                                                                                                                                                            | U  |
| /_                    |                                                                                                          |            |           | -          |       | · · · · ·              |             |                        | •          |           |     |       |                                       |          |         |                            |       |                                       |                             |                 |          |       |       |     |     |            |            |             |                                                                                             | · · · ·                                    |       |           |             |                                                                                                                                                                                                                                                                                                                                                                                                                                                                                                                                                        | •• |
|                       |                                                                                                          |            |           |            |       | ·                      |             |                        |            |           |     |       |                                       |          | -       |                            |       |                                       |                             |                 |          |       |       |     |     |            | · · · · ·  |             |                                                                                             | : .                                        |       |           |             |                                                                                                                                                                                                                                                                                                                                                                                                                                                                                                                                                        | ۰. |
|                       | -                                                                                                        |            |           |            |       | · · · ·                |             |                        |            |           |     |       |                                       |          |         |                            | ····· |                                       |                             | •               |          |       |       |     |     |            |            |             | -                                                                                           |                                            |       | · ·       |             | UNE -                                                                                                                                                                                                                                                                                                                                                                                                                                                                                                                                                  |    |
|                       | -                                                                                                        |            |           | -          |       |                        |             |                        |            |           |     |       |                                       |          |         |                            |       |                                       |                             |                 |          | -     |       |     |     |            |            | -<br>-<br>- | · -                                                                                         |                                            | · · · |           |             | EC .                                                                                                                                                                                                                                                                                                                                                                                                                                                                                                                                                   | _  |
| :                     |                                                                                                          |            |           |            |       | · · · · · ·            |             |                        |            |           |     |       |                                       | -        |         |                            |       |                                       |                             |                 | ::       |       |       |     |     |            | . * :      |             |                                                                                             |                                            |       |           | •           | Эмџ<br>тез:                                                                                                                                                                                                                                                                                                                                                                                                                                                                                                                                            |    |
|                       |                                                                                                          |            |           |            |       |                        |             |                        |            |           |     |       |                                       | -        |         |                            |       |                                       |                             |                 |          |       |       |     |     |            | · · · ·    |             |                                                                                             | · · · · ·                                  |       |           | •           | IVB.                                                                                                                                                                                                                                                                                                                                                                                                                                                                                                                                                   |    |
|                       |                                                                                                          | _          |           |            |       |                        |             |                        |            |           |     |       |                                       | -        |         |                            |       |                                       |                             |                 |          | -     |       |     |     |            |            |             |                                                                                             |                                            |       | · · · · · | ····        | JME<br>T93                                                                                                                                                                                                                                                                                                                                                                                                                                                                                                                                             |    |
|                       | _                                                                                                        |            | ·         | •••        |       |                        |             |                        | · · ·      |           |     |       |                                       |          |         |                            |       |                                       |                             | >               | ::       | : ::. |       |     |     |            |            |             |                                                                                             | •                                          |       |           | •           | IV S                                                                                                                                                                                                                                                                                                                                                                                                                                                                                                                                                   | _  |
|                       |                                                                                                          |            |           |            |       |                        |             |                        | 2          | <u> </u>  |     |       |                                       |          |         | ····                       |       | · · · · · · · · · · · · · · · · · · · |                             | <u>}</u>        |          |       |       |     |     |            |            |             |                                                                                             |                                            |       | <u> </u>  | •           | 193                                                                                                                                                                                                                                                                                                                                                                                                                                                                                                                                                    | 15 |
|                       |                                                                                                          |            |           | • •        |       |                        |             | 5                      |            |           |     |       |                                       | 1:::     |         |                            |       |                                       |                             |                 | 2        |       | Ļ     |     |     |            |            |             | 4                                                                                           | • • • • • • • • •                          |       |           | : : :       | UNE<br>IVE                                                                                                                                                                                                                                                                                                                                                                                                                                                                                                                                             | 11 |
|                       | :                                                                                                        |            |           |            | · · · |                        |             | $\left  \right\rangle$ |            |           |     |       | -                                     |          |         |                            |       |                                       |                             | · · · · · · · · |          |       |       |     | λ.  |            |            |             |                                                                                             |                                            |       |           | •<br>•      | 143                                                                                                                                                                                                                                                                                                                                                                                                                                                                                                                                                    | 15 |
|                       |                                                                                                          |            | · · · · · |            |       | Ś                      |             |                        |            | · · · ·   |     |       |                                       |          |         |                            |       |                                       |                             |                 |          |       |       |     |     | 3          |            |             | : :: :-                                                                                     |                                            |       |           |             | лие<br>тув                                                                                                                                                                                                                                                                                                                                                                                                                                                                                                                                             |    |
|                       | t                                                                                                        | ÷          |           |            |       | 3                      |             | $\dagger$              | ·          |           |     |       |                                       |          |         |                            |       |                                       |                             |                 |          |       |       |     |     | <b></b>    |            |             | +<br>+<br>+<br>+<br>+<br>+<br>+<br>+<br>+<br>+<br>+<br>+<br>+<br>+<br>+<br>+<br>+<br>+<br>+ |                                            |       | · · · ·   |             | EPT .                                                                                                                                                                                                                                                                                                                                                                                                                                                                                                                                                  |    |