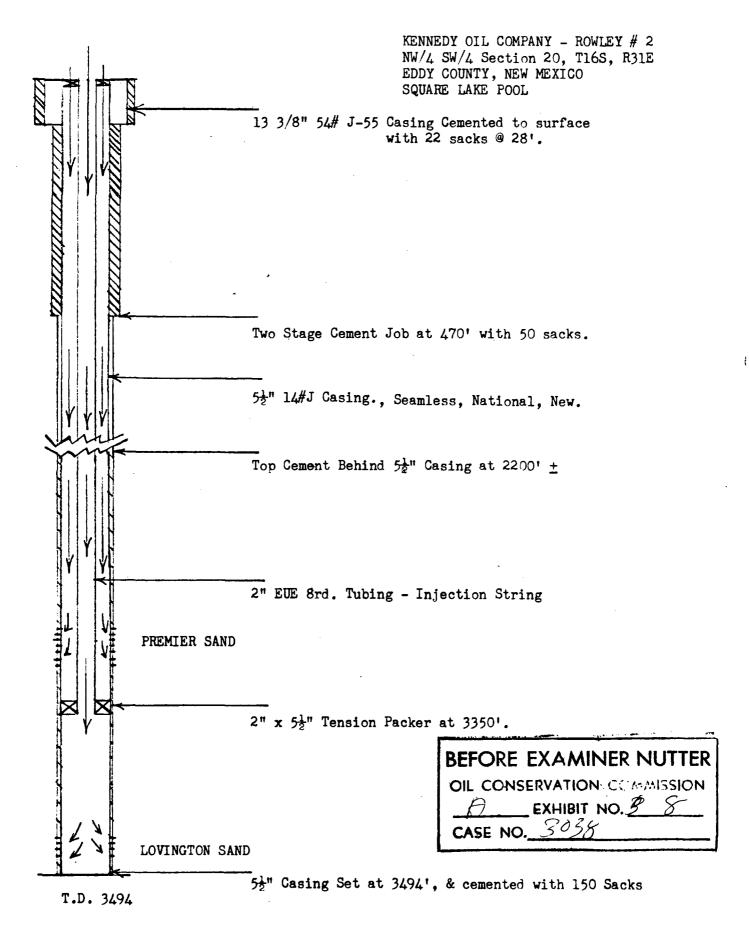

KENNEDY OIL COMPANY \_ ROWLEY #1-L NW/4 SW/4 Section 20, T16S, R31E EDDY COUNTY, NEW MEXICO SQUARE LAKE POOL

ļ