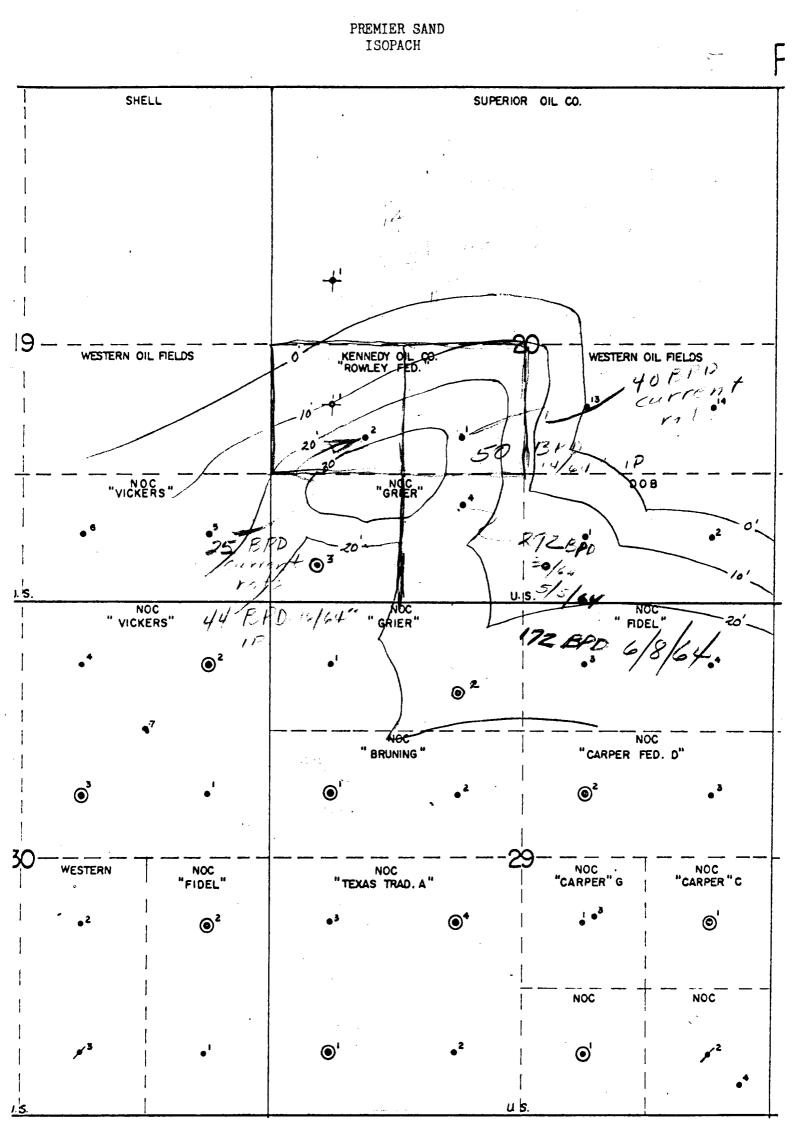

SQUARE LAKE POOL T-16S R-31E EDDY CTY., N.M. Contour Interval 10'

BEFORE EXAMINER NUTTER OIL CONSERVATION COMMISSION BAR EXHIBIT NO. 5 3038 CASE NO.

Contour Interval 5'

BEFORE EXAMINER NUTTER OIL CONSERVATION COMPLISSION <u>APPL</u> EXHIBIT NO. 6 CASE NO. 3038