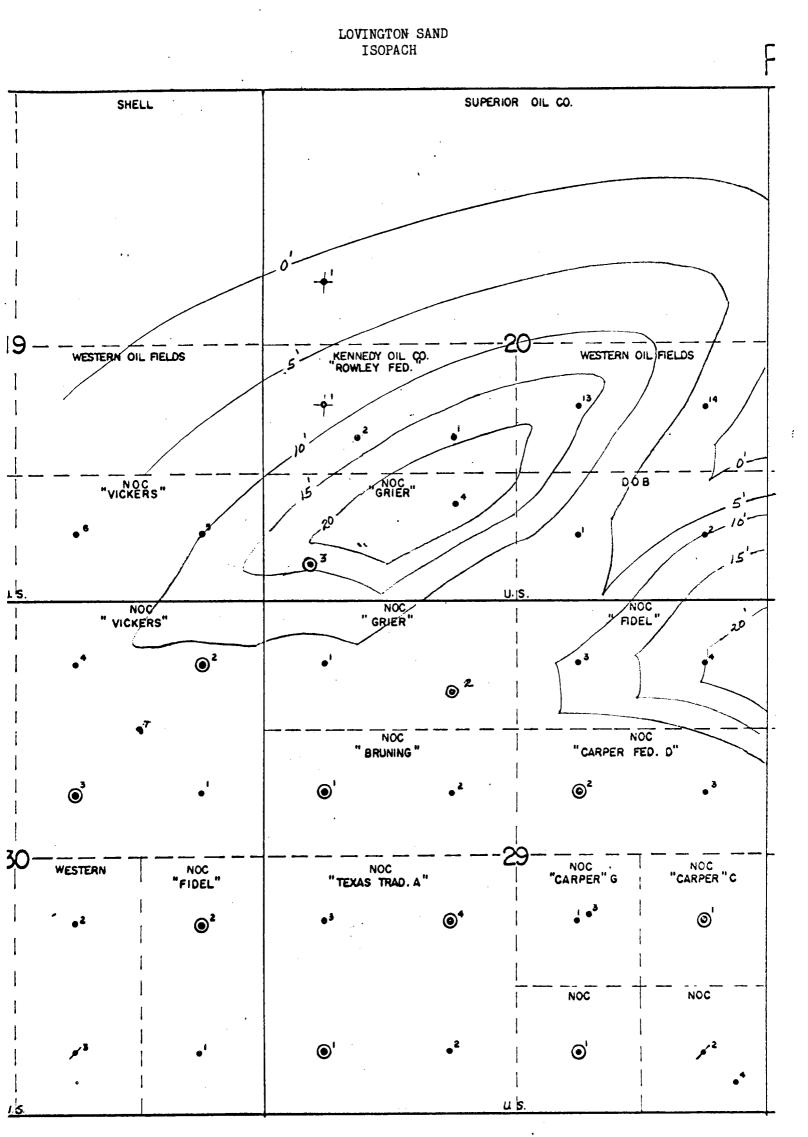

SQUARE LAKE POOL T-16S R-31E EDDY CTY., N.M. Contour Interval 10'

BEFORE EXAMINER NUTTER OIL CONSERVATION COMMISSION BAR EXHIBIT NO. 5 3038 CASE NO.

Contour Interval 5'

BEFORE EXAMINER NUTTER OIL CONSERVATION COMPLISSION <u>APPL</u> EXHIBIT NO. 6 CASE NO. 3038