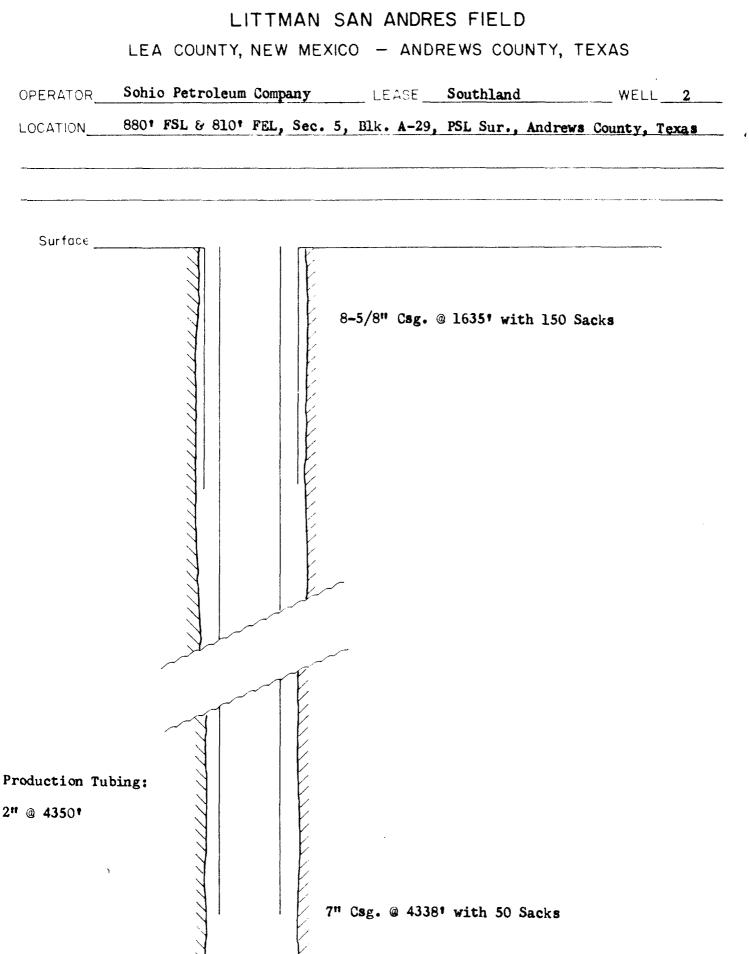

## LITTMAN SAN ANDRES FIELD LEA COUNTY, NEW MEXICO - ANDREWS COUNTY, TEXAS OPERATOR Sohio Petroleum Company LEASE Littman WELL 2 LOCATION 2173' FSL & 2027' FEL, Sec. 6, Blk. A-29, PSL Sur., Andrews County, Texas Surface 8-5/8" Csg. @ 1636' with 450 Sacks Production Tubing: 2" @ 43581 5-1/2" Csg. @ 4321' with 150 Sacks

Open Hole 4321\*-58\*