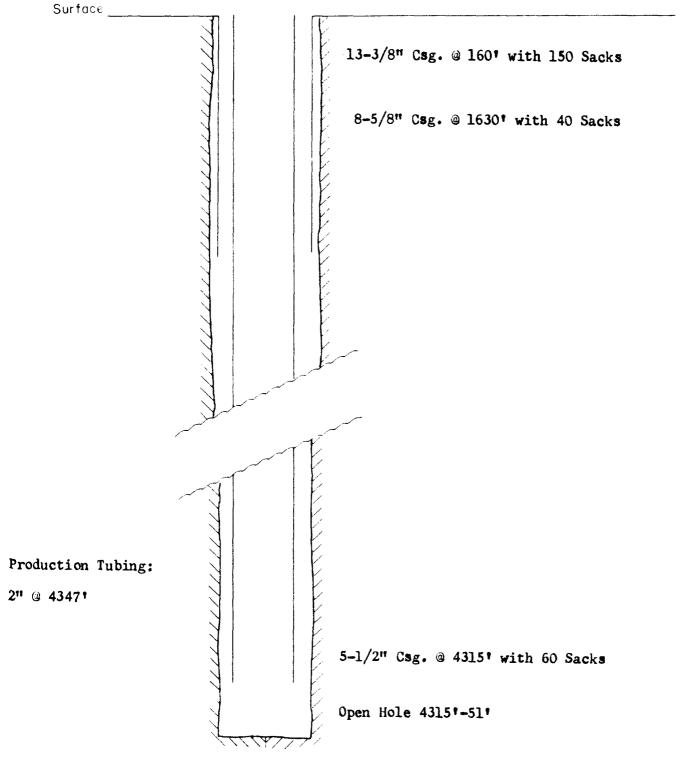

31-531

## LITTMAN SAN ANDRES FIELD LEA COUNTY, NEW MEXICO - ANDREWS COUNTY, TEXAS OPERATOR <u>Sohio Petroleum Company</u> LEASE <u>Littman "A"</u> WELL <u>1</u> LOCATION <u>467' FNL & 467' FWL, SE/4 NE/4 of Sec. 6, Blk. A-29, PSL Sur., Andrews County, Texas</u>





# LITTMAN SAN ANDRES FIELD LEA COUNTY, NEW MEXICO - ANDREWS COUNTY, TEXAS OPERATOR Sohio Petroleum Company LEASE Littman "A" WELL 5 LOCATION 1760' FNL & 1691' FWL, Sec. 6, Blk. A-29, PSL Sur., Andrews County, Texas Surface 8-5/8" Csg. @ 1622! Production Tubing: 2" @ 43531 7" Csg. @ 4323' with 125 Sacks

Open Hole 4323\*-56\*

LEA COUNTY, NEW MEXICO - ANDREWS COUNTY, TEXAS

 OPERATOR
 Sohio Petroleum Company
 LEASE
 Littman "B"
 WELL 1

 LOCATION
 467' FNL & 467' FWL of S/2 Sec. 7, Blk. A-29, PSL Sur., Andrews County,

 Texas









## LITTMAN SAN ANDRES FIELD LEA COUNTY, NEW MEXICO - ANDREWS COUNTY, TEXAS OPERATOR Elliott, Inc. LEASE Wylie WELL 3 LOCATION 1650' FSL & 1650' FEL, Sec. 9-T21S-R38E, Lea County, New Mexico Surface 8-5/8" Csg. @ 1625' with 600 Sacks 5-1/2" Csg. @ 4327' with 350 Sacks Production Tubing: 2" @ 43371 Open Hole 4327\*-59\*

LEA COUNTY, NEW MEXICO - ANDREWS COUNTY, TEXAS

 OPERATOR
 Sohio Petroleum Company
 LEASE
 NuMex
 WELL
 2

 LOCATION
 1650' FEL, 330' FNL, Sec. 16-T21S-R38E, Lea County, New Mexico
 Mexico