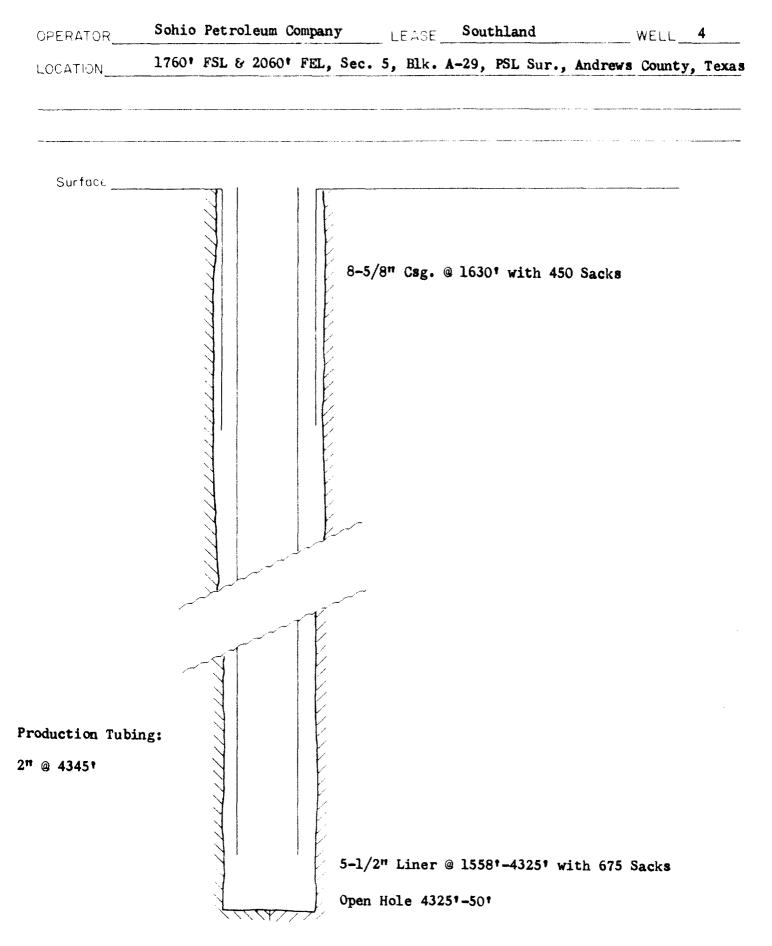

# LITTMAN SAN ANDRES FIELD LEA COUNTY, NEW MEXICO - ANDREWS COUNTY, TEXAS OPERATOR Sohio Petroleum Company LEASE Littman WELL 6 LOCATION 440' FWL & 2200' FSL, Sec. 6, Blk. A-29, PSL Sur., Andrews County, Texas Surface \_\_\_\_ 8-5/8" Csg. @ 1625' with 500 sacks Production Tubing: 2" @ 43501 5-1/2" Csg. @ 4323' with 100 sacks

Open Hole 43231-531