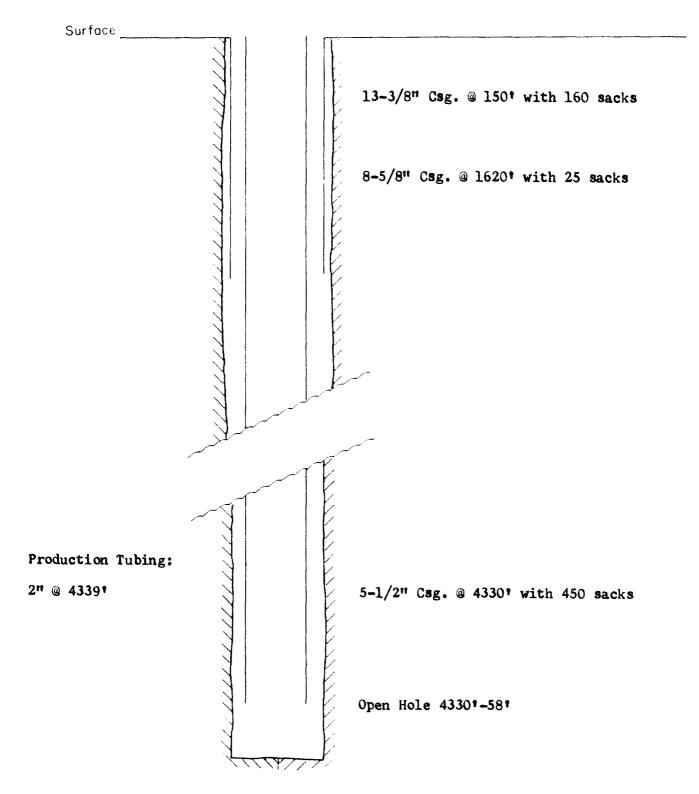

on Tubing: 2" @ 43531 7" Csg. @ 4323' with 125 Sacks

Open Hole 4323\*-56\*

LEA COUNTY, NEW MEXICO - ANDREWS COUNTY, TEXAS

 OPERATOR
 Sohio Petroleum Company
 LEASE
 Littman "B"
 WELL 1

 LOCATION
 467' FNL & 467' FWL of S/2 Sec. 7, Blk. A-29, PSL Sur., Andrews County,

 Texas









## LITTMAN SAN ANDRES FIELD LEA COUNTY, NEW MEXICO - ANDREWS COUNTY, TEXAS OPERATOR Elliott, Inc. LEASE Wylie WELL 3 LOCATION 1650' FSL & 1650' FEL, Sec. 9-T21S-R38E, Lea County, New Mexico Surface 8-5/8" Csg. @ 1625' with 600 Sacks 5-1/2" Csg. @ 4327' with 350 Sacks Production Tubing: 2" @ 43371 Open Hole 4327\*-59\*

LEA COUNTY, NEW MEXICO - ANDREWS COUNTY, TEXAS

 OPERATOR
 Sohio Petroleum Company
 LEASE
 NuMex
 WELL
 2

 LOCATION
 1650' FEL, 330' FNL, Sec. 16-T21S-R38E, Lea County, New Mexico
 Mexico