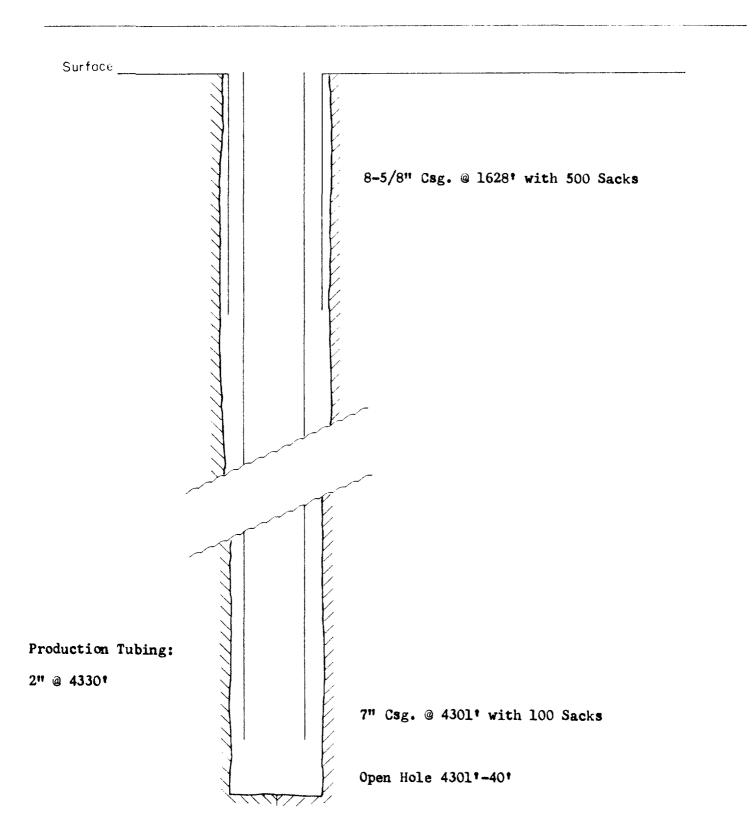

#### LEA COUNTY, NEW MEXICO - ANDREWS COUNTY, TEXAS

 OPERATOR
 Sohio Petroleum Company
 LEACE
 Littman
 WELL
 3

 LOCATION
 811' FEL & 880' FSL, Sec. 6, Blk. A-29, PSL Sur., Andrews County, Texas