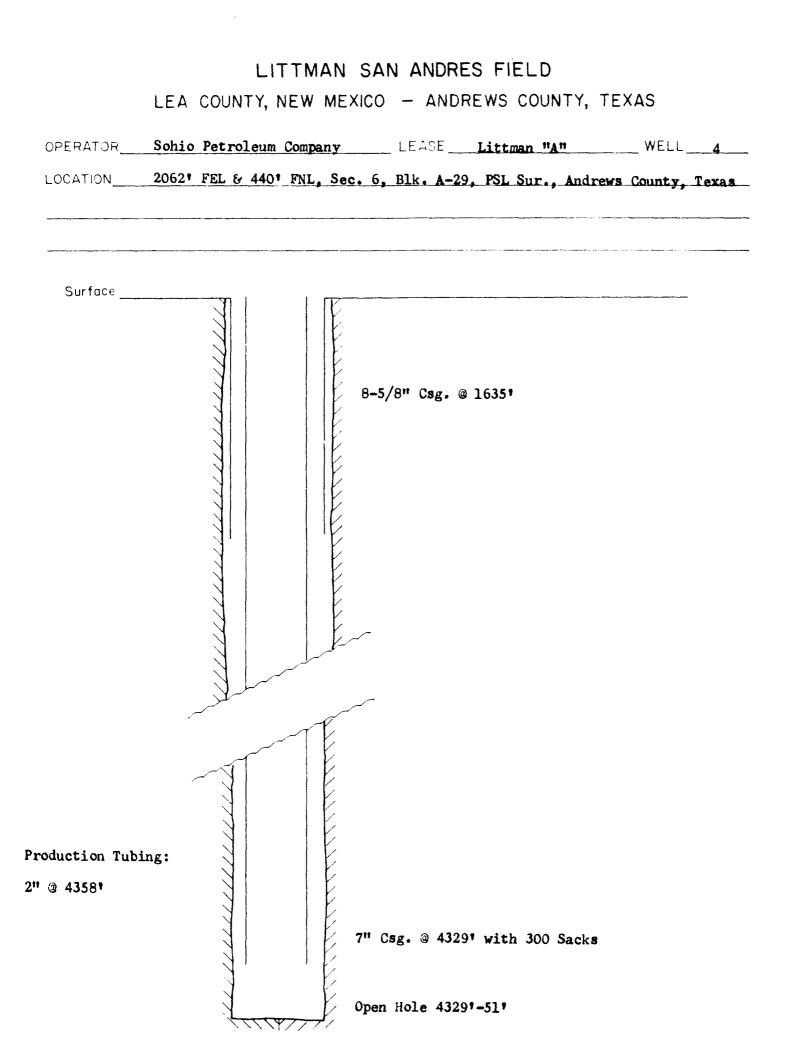

## LITTMAN SAN ANDRES FIELD LEA COUNTY, NEW MEXICO - ANDREWS COUNTY, TEXAS OPERATOR <u>Sohio Petroleum Company</u> LEASE <u>Littman "A"</u> WELL <u>1</u> LOCATION <u>467' FNL & 467' FWL, SE/4 NE/4 of Sec. 6, Blk. A-29, PSL Sur., Andrews County, Texas</u>