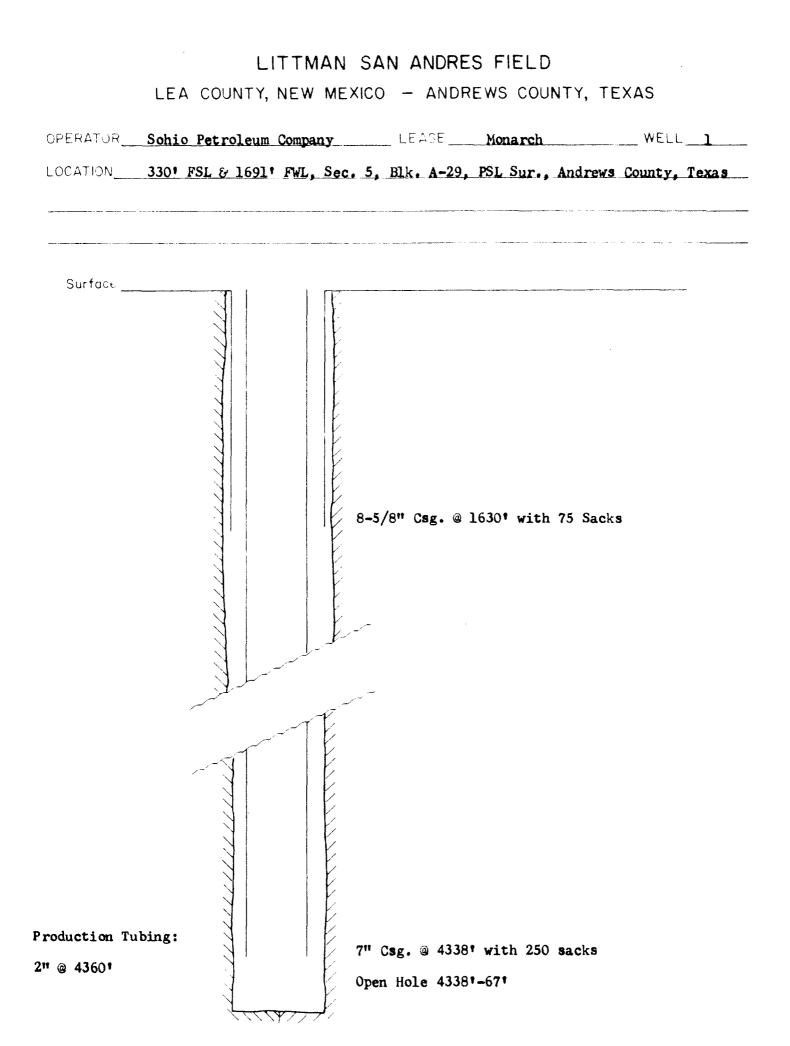

## LITTMAN SAN ANDRES FIELD LEA COUNTY, NEW MEXICO - ANDREWS COUNTY, TEXAS OPERATOR <u>Sohio Petroleum Company</u> LEASE <u>Littman "A"</u> WELL <u>1</u> LOCATION <u>467' FNL & 467' FWL, SE/4 NE/4 of Sec. 6, Blk. A-29, PSL Sur., Andrews County, Texas</u>