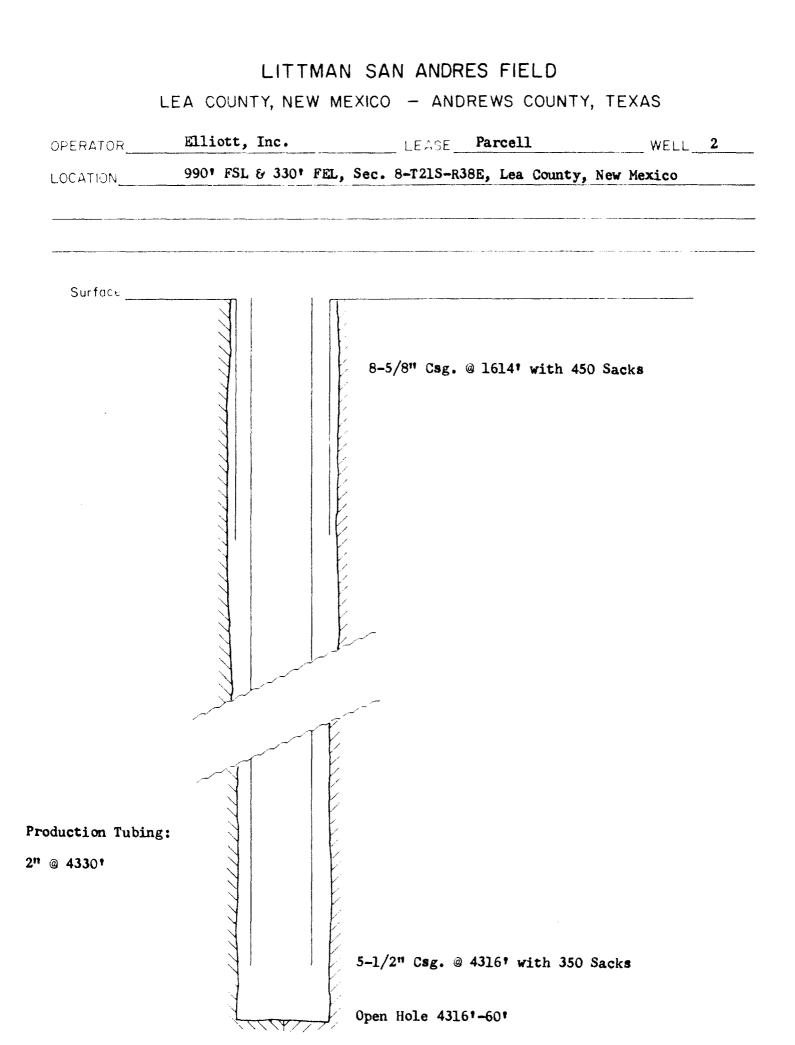

31

## LITTMAN SAN ANDRES FIELD LEA COUNTY, NEW MEXICO - ANDREWS COUNTY, TEXAS OPERATOR <u>Sohio Petroleum Company</u> LEASE <u>Littman "A"</u> WELL <u>1</u> LOCATION <u>467' FNL & 467' FWL, SE/4 NE/4 of Sec. 6, Blk. A-29, PSL Sur., Andrews County, Texas</u>





# LITTMAN SAN ANDRES FIELD LEA COUNTY, NEW MEXICO - ANDREWS COUNTY, TEXAS OPERATOR Sohio Petroleum Company LEASE Littman "A" WELL 5 LOCATION 1760' FNL & 1691' FWL, Sec. 6, Blk. A-29, PSL Sur., Andrews County, Texas Surface 8-5/8" Csg. @ 1622! Production Tubing: 2" @ 43531 7" Csg. @ 4323' with 125 Sacks

Open Hole 4323\*-56\*

LEA COUNTY, NEW MEXICO - ANDREWS COUNTY, TEXAS

 OPERATOR
 Sohio Petroleum Company
 LEASE
 Littman "B"
 WELL 1

 LOCATION
 467' FNL & 467' FWL of S/2 Sec. 7, Blk. A-29, PSL Sur., Andrews County,

 Texas









## LITTMAN SAN ANDRES FIELD LEA COUNTY, NEW MEXICO - ANDREWS COUNTY, TEXAS OPERATOR Elliott, Inc. LEASE Wylie WELL 3 LOCATION 1650' FSL & 1650' FEL, Sec. 9-T21S-R38E, Lea County, New Mexico Surface 8-5/8" Csg. @ 1625' with 600 Sacks 5-1/2" Csg. @ 4327' with 350 Sacks Production Tubing: 2" @ 43371 Open Hole 4327\*-59\*

LEA COUNTY, NEW MEXICO - ANDREWS COUNTY, TEXAS

 OPERATOR
 Sohio Petroleum Company
 LEASE
 NuMex
 WELL
 2

 LOCATION
 1650' FEL, 330' FNL, Sec. 16-T21S-R38E, Lea County, New Mexico
 Mexico