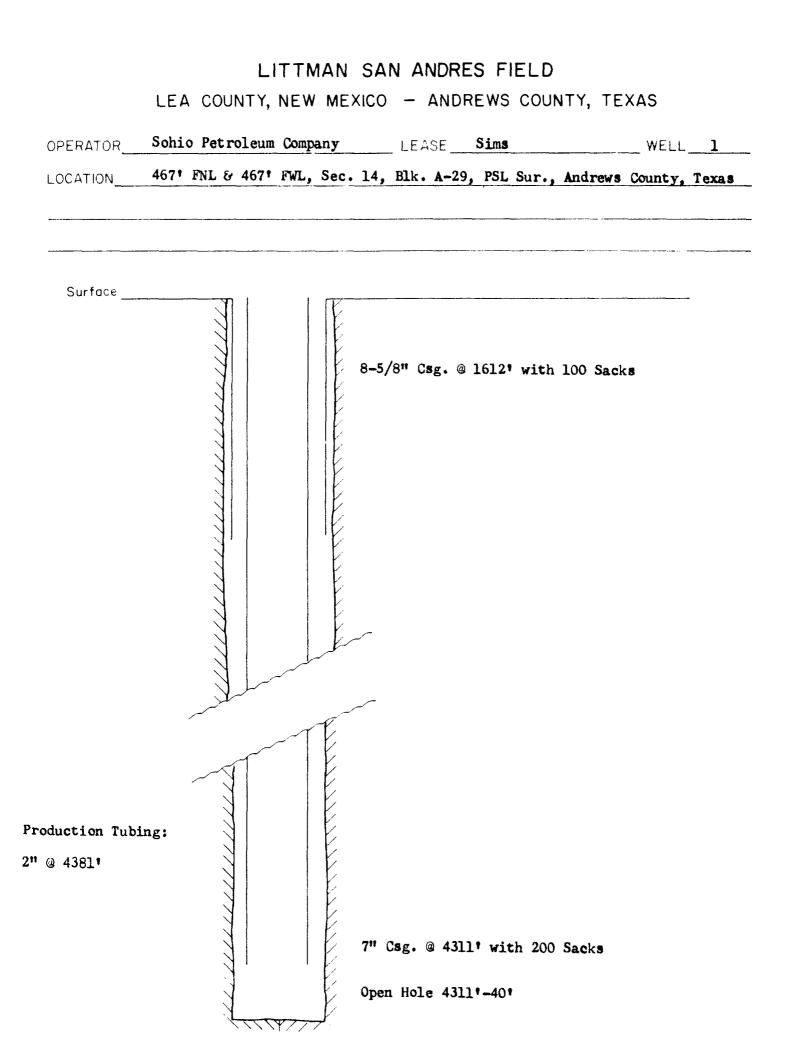

Open Hole 4323\*-56\*

LEA COUNTY, NEW MEXICO - ANDREWS COUNTY, TEXAS

 OPERATOR
 Sohio Petroleum Company
 LEASE
 Littman "B"
 WELL 1

 LOCATION
 467' FNL & 467' FWL of S/2 Sec. 7, Blk. A-29, PSL Sur., Andrews County,

 Texas