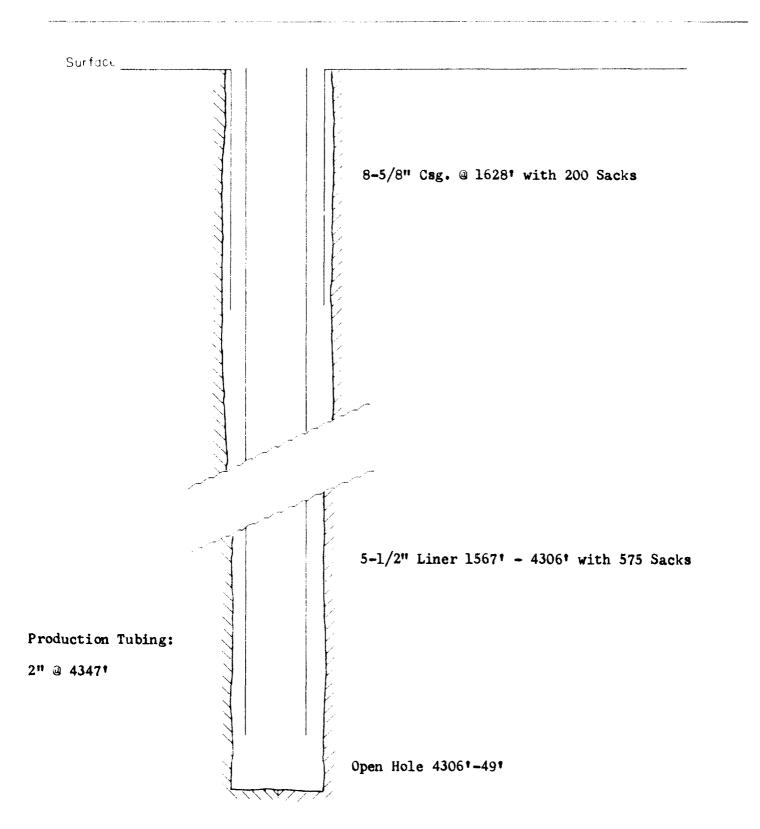

Open Hole 4323\*-56\*

LEA COUNTY, NEW MEXICO - ANDREWS COUNTY, TEXAS

 OPERATOR
 Sohio Petroleum Company
 LEASE
 Littman "B"
 WELL 1

 LOCATION
 467' FNL & 467' FWL of S/2 Sec. 7, Blk. A-29, PSL Sur., Andrews County,

 Texas