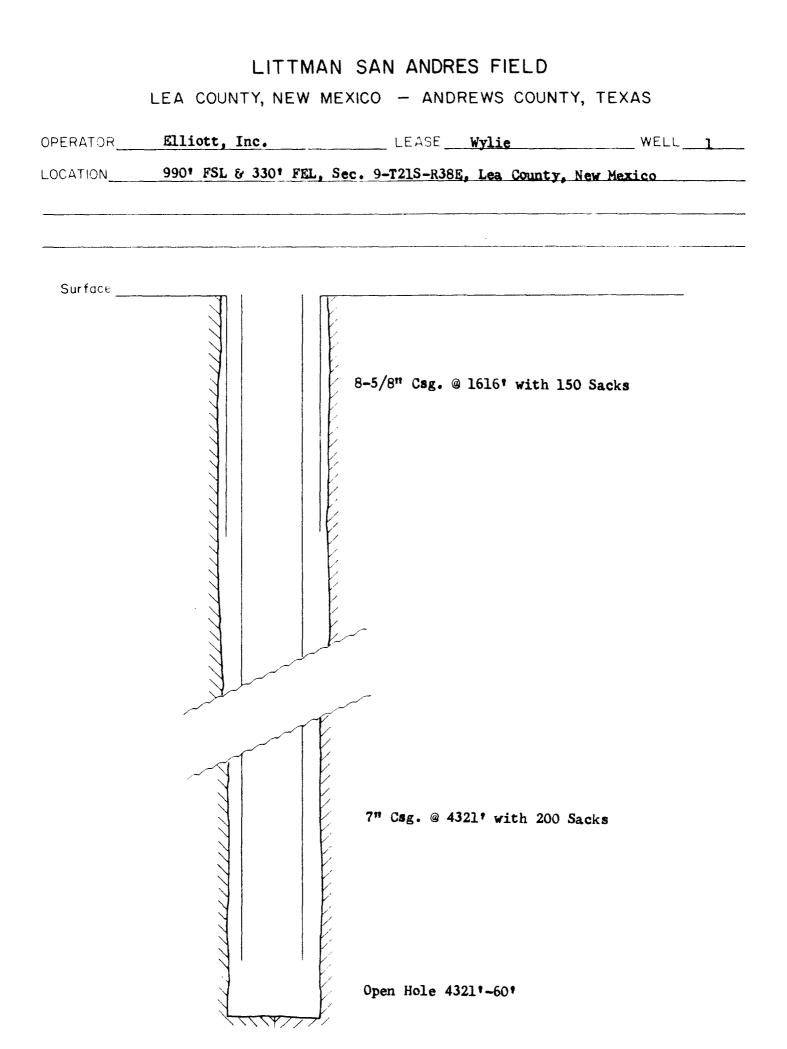

## LITTMAN SAN ANDRES FIELD LEA COUNTY, NEW MEXICO - ANDREWS COUNTY, TEXAS OPERATOR <u>Sohio Petroleum Company</u> LEASE <u>Littman "A"</u> WELL <u>1</u> LOCATION <u>467' FNL & 467' FWL, SE/4 NE/4 of Sec. 6, Blk. A-29, PSL Sur., Andrews County, Texas</u>





# LITTMAN SAN ANDRES FIELD LEA COUNTY, NEW MEXICO - ANDREWS COUNTY, TEXAS OPERATOR Sohio Petroleum Company LEASE Littman "A" WELL 5 LOCATION 1760' FNL & 1691' FWL, Sec. 6, Blk. A-29, PSL Sur., Andrews County, Texas Surface 8-5/8" Csg. @ 1622! Production Tubing: 2" @ 43531 7" Csg. @ 4323' with 125 Sacks

Open Hole 4323\*-56\*

LEA COUNTY, NEW MEXICO - ANDREWS COUNTY, TEXAS

 OPERATOR
 Sohio Petroleum Company
 LEASE
 Littman "B"
 WELL 1

 LOCATION
 467' FNL & 467' FWL of S/2 Sec. 7, Blk. A-29, PSL Sur., Andrews County,

 Texas









## LITTMAN SAN ANDRES FIELD LEA COUNTY, NEW MEXICO - ANDREWS COUNTY, TEXAS OPERATOR Elliott, Inc. LEASE Wylie WELL 3 LOCATION 1650' FSL & 1650' FEL, Sec. 9-T21S-R38E, Lea County, New Mexico Surface 8-5/8" Csg. @ 1625' with 600 Sacks 5-1/2" Csg. @ 4327' with 350 Sacks Production Tubing: 2" @ 43371 Open Hole 4327\*-59\*

LEA COUNTY, NEW MEXICO - ANDREWS COUNTY, TEXAS

 OPERATOR
 Sohio Petroleum Company
 LEASE
 NuMex
 WELL
 2

 LOCATION
 1650' FEL, 330' FNL, Sec. 16-T21S-R38E, Lea County, New Mexico
 Mexico