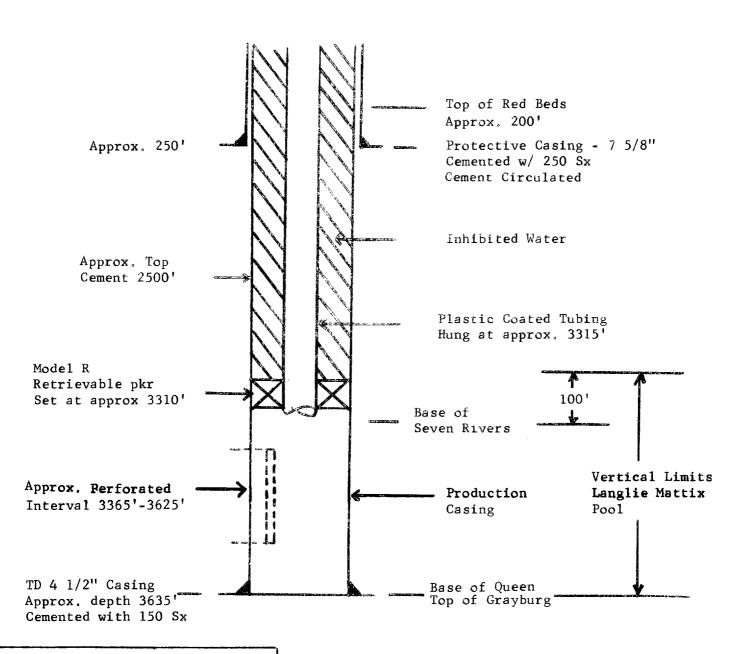

Diagrammatic Sketch of Proposed WIW No. 6

| BEFORE    | EXAMINER NUTTER                   |
|-----------|-----------------------------------|
| OIL CONSI | ERVATION COMMISSION EXHIBIT NO. 6 |
| Shell     | EXHIBIT NO. $\underline{6}$       |
| CASE NO.  | 3681                              |