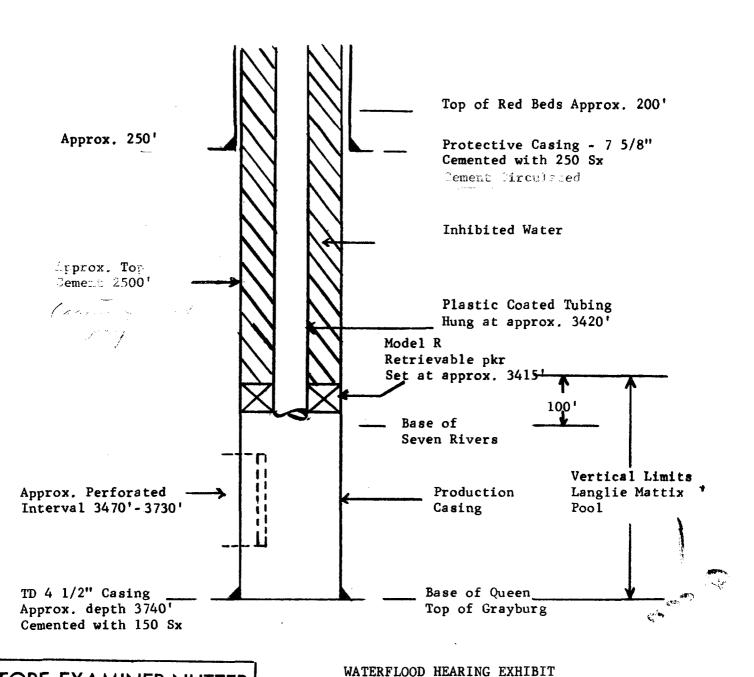

Diagrammatic Sketch of Proposed WIW No. 7

WATERFLOOD HEARING EXHIBIT

| BEFORE EXAMINER NUTTER      |  |  |
|-----------------------------|--|--|
| OIL/CONSERVATION CUMMISSION |  |  |
| Stell EXHIBIT NO. 7         |  |  |
| ĆASE NO. <u>308/</u>        |  |  |
|                             |  |  |