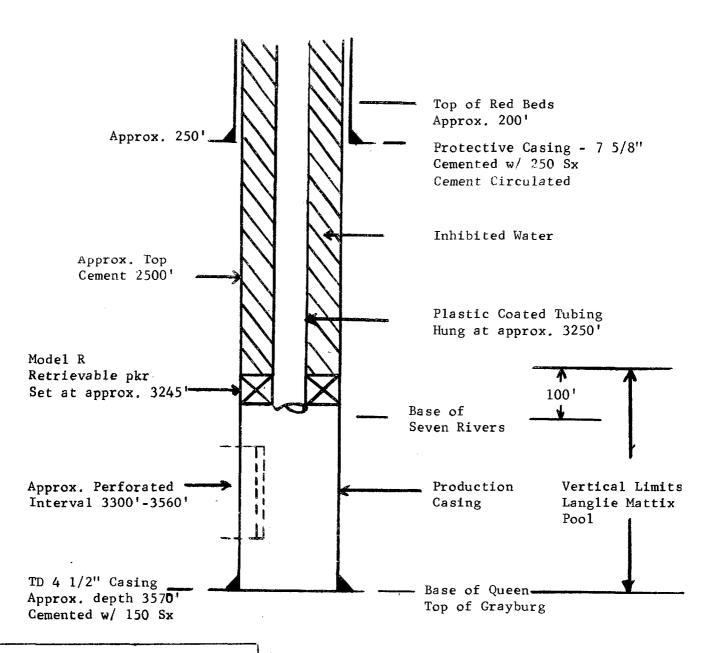

Diagrammatic Sketch of Proposed WIW No. 4

| BEFORE                      | EXAMINER NUTTER |  |
|-----------------------------|-----------------|--|
| OIL CONSERVATION COMMISSION |                 |  |
| Shelf EXHIBIT NO. 4         |                 |  |
| CASE NO                     | 3081            |  |
|                             |                 |  |