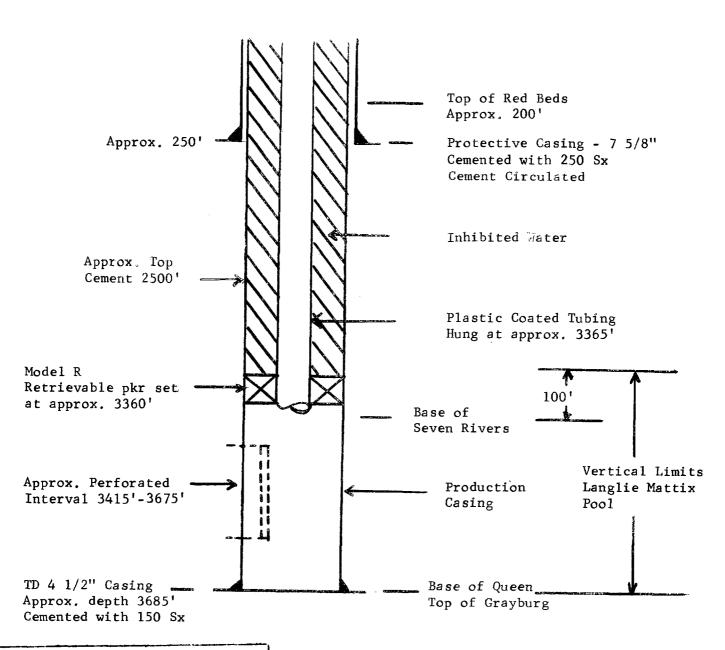

WATERFLOOD HEARING EXHIBIT

Diagrammatic Sketch of Proposed WIW No. 5

WATERFLOOD HEARING EXHIBIT

| BEFORE EXAMINER NUTTER       |
|------------------------------|
| OIL CONSERVATION CLIPMESSION |
| Shelf EXHIBIT NO. 5          |
| CASE NO. 30 S/               |