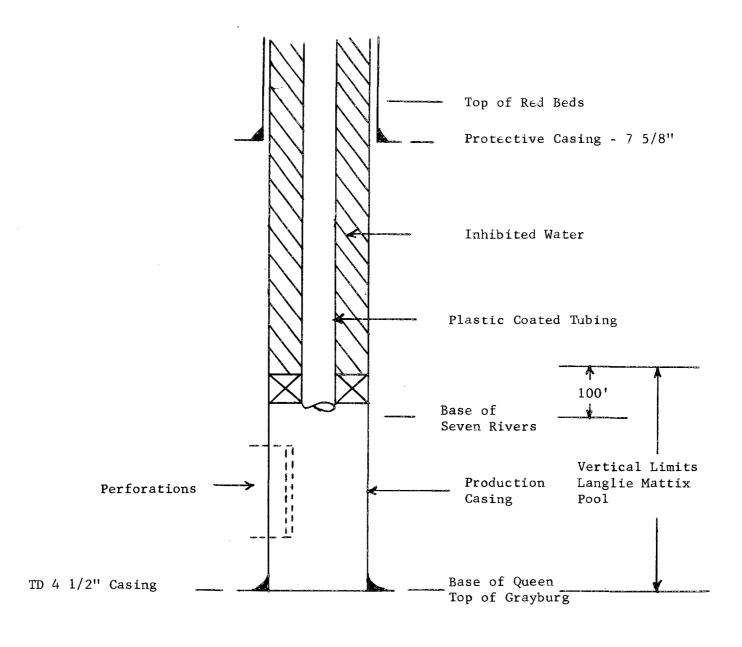

ION EXHIBIT NO. 6 |
| Shell     | EXHIBIT NO. $\underline{6}$       |
| CASE NO.  | 3681                              |

WATERFLOOD HEARING EXHIBIT

Diagrammatic Sketch of Proposed WIW No. 5



WATERFLOOD HEARING EXHIBIT

| BEFORE EXAMINER NUTTER       |
|------------------------------|
| OIL CONSERVATION CLIPMESSION |
| Shelf EXHIBIT NO. 5          |
| CASE NO. 30 S/               |

Diagrammatic Sketch of Proposed WIW No. 4



| BEFORE                      | EXAMINER NUTTER |  |
|-----------------------------|-----------------|--|
| OIL CONSERVATION COMMISSION |                 |  |
| Shelf EXHIBIT NO. 4         |                 |  |
| CASE NO                     | 3081            |  |
|                             |                 |  |

Diagrammatic Sketch of Proposed Injection Well