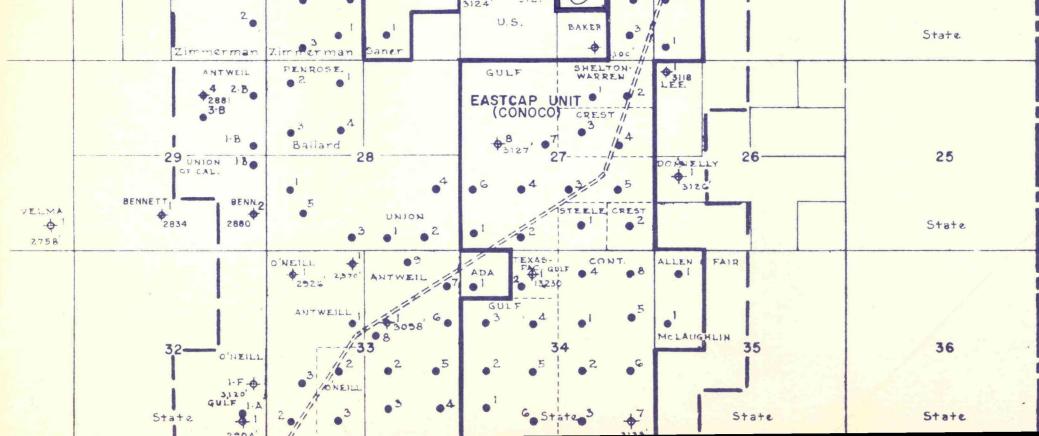

|             | 20-                                                   | 21                                                              | WHITE IGT. WEST TEX. PAC WHITE                                                                                   | 3 7 KIT SERVICE 8                           | GULF ISALSICHET AL          |
|-------------|-------------------------------------------------------|-----------------------------------------------------------------|------------------------------------------------------------------------------------------------------------------|---------------------------------------------|-----------------------------|
|             |                                                       |                                                                 | State                                                                                                            | SHELTON GULF                                | GT. WESTERNIGULF            |
|             |                                                       |                                                                 | SKELLY 03                                                                                                        | State                                       | SUPERIOR A                  |
|             |                                                       |                                                                 | • ANTWEIL                                                                                                        | WHITE-GEROR                                 | • 337 • 2-337 • 3-337 • 337 |
|             |                                                       |                                                                 | 2 • 4 2                                                                                                          | ROCK QUEE                                   | NUNIT                       |
|             | 29                                                    | - 28                                                            | 27 03 2                                                                                                          | ● <sup>12</sup> •13 ●1 •14<br>WHITE-        |                             |
|             |                                                       |                                                                 | GT. WESTERN                                                                                                      | GULF<br>2 1 0 2 015                         |                             |
|             |                                                       | CITIES SERVICE                                                  | Hinkle                                                                                                           | State                                       | GT. WESTERN                 |
|             |                                                       |                                                                 | • • <sup>1</sup>                                                                                                 | ●3 •2 ● <sup>3</sup> • <sup>5</sup><br>(37) | • B • 7 • 16                |
|             |                                                       | (2)                                                             | 5 <b>●</b> <sup>4</sup> • <sup>3</sup> <b>●</b> <sup>2</sup>                                                     | • 2 1 • 4 • 6.                              |                             |
|             | GEROR-WHITE                                           | <b>3</b> 3<br><b>0</b> 4 •5                                     | €3 •4 3 TRIGG • 4                                                                                                |                                             |                             |
| I           | state                                                 |                                                                 |                                                                                                                  |                                             | 4 0 <sup>5</sup> 12 13      |
|             | <sup>4</sup> <sup>3</sup> <sup>3</sup> <sup>3</sup> 6 | 32 24 0 <sup>16</sup> 8                                         | 24 18 220 22                                                                                                     |                                             | State                       |
| ÷ .         |                                                       | TRIGG                                                           |                                                                                                                  | (42) 32 33<br>WHALEY                        | CLANDATE JOBZ               |
|             | 35<br>#<br>5                                          |                                                                 | • <sup>23</sup> • <sup>16</sup> • <sup>12</sup> • <sup>13</sup><br>3                                             | (38) $(49)$ $(22)$ $(21)$ $(38)$            |                             |
|             | 34                                                    | • • •                                                           |                                                                                                                  | $O^2 O^1 O^2$                               | CO                          |
|             |                                                       | • <sup>29</sup> • <sup>13</sup> • <sup>5</sup>                  | • <sup>15</sup> • <sup>14</sup> • <sup>8</sup> • <sup>6</sup>                                                    |                                             | Medlin                      |
|             | PEN-<br>ROSE<br>2                                     | 28 20 TRIGG 4                                                   | • <sup>17</sup> •11 •5 • <sup>3</sup>                                                                            |                                             | CV                          |
|             | 2                                                     | 1                                                               | and the second |                                             | CHAVE                       |
|             | GULF   SINGLAIR                                       | • 27 ()19 • 11 ()3<br>9                                         | 10                                                                                                               | 163                                         |                             |
|             | , SINGLAIR                                            | ● <sup>26</sup> • <sup>18</sup> ● <sup>10</sup> • <sup>1</sup>  | $ \textcircled{0}^{3} \bullet^{2} \textcircled{0}^{1} \bullet^{3} $                                              |                                             |                             |
| 3717        |                                                       | • <sup>25</sup> • <sup>17</sup> • <sup>9</sup> • <sup>2</sup>   |                                                                                                                  |                                             |                             |
|             | HODGE PHILLIPS                                        | 39 <sup>1</sup> 41 <sup>1</sup> 22 <sup>2</sup> • 1             |                                                                                                                  | • 5<br>(48) (1 5)                           | 1 KELLY<br>3145'            |
|             | • <sup>4</sup> • <sup>3</sup> • <sup>1</sup>          |                                                                 |                                                                                                                  | (49)                                        |                             |
|             | 20 1. 17 TIDE.                                        |                                                                 |                                                                                                                  | 2 1 4                                       | 13                          |
| 1           | PHILLIPS                                              | DRICKEY QUE                                                     |                                                                                                                  |                                             |                             |
|             | Cleat 4 State 2                                       | • <sup>1</sup> 23 <sup>2</sup> 39 <sup>•1</sup> 36 <sup>9</sup> |                                                                                                                  |                                             |                             |
| Colimations | 10 DGE GULF<br>4<br>2769' 05 4                        | GILF O'ADA 2                                                    | 2 (8) (43)                                                                                                       | ANTWEILL<br>BIZB'                           |                             |
| 192         | WESTCAR                                               | UNIT (PHILLIPS)                                                 |                                                                                                                  | 1 LAWLESS                                   | אסנאט<br><del>ל</del>       |
|             | 20 DENNETT                                            | 21                                                              | 22-                                                                                                              | // 23                                       | - 24                        |
|             |                                                       | • 4 4 •                                                         | ADA<br>3124' 3127' 43 D'NEILL<br>443 4                                                                           | / <sup>2</sup>                              |                             |