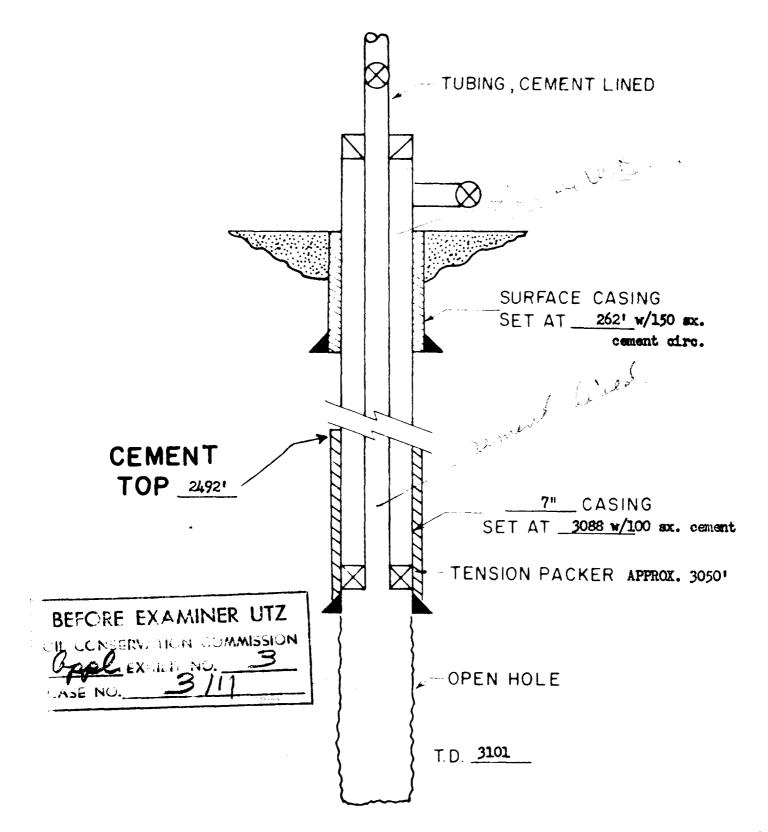

| 1 LAWLESS                                   | אסנאט<br><del>ל</del>       |
|             | 20 DENNETT                                            | 21                                                              | 22-                                                                                                              | // 23                                       | - 24                        |
|             |                                                       | • 4 4 •                                                         | ADA<br>3124' 3127' 43 D'NEILL<br>443 4                                                                           | / <sup>2</sup>                              |                             |





## WATER INJECTION WELL SCHEMATIC

## DRICKEY QUEEN SAND UNIT

Tract 9, Well #1



## WATER INJECTION WELL SCHEMATIC

## DRICKEY OHFEN SAND HNIT

|        |                    | state 1 2 1 state