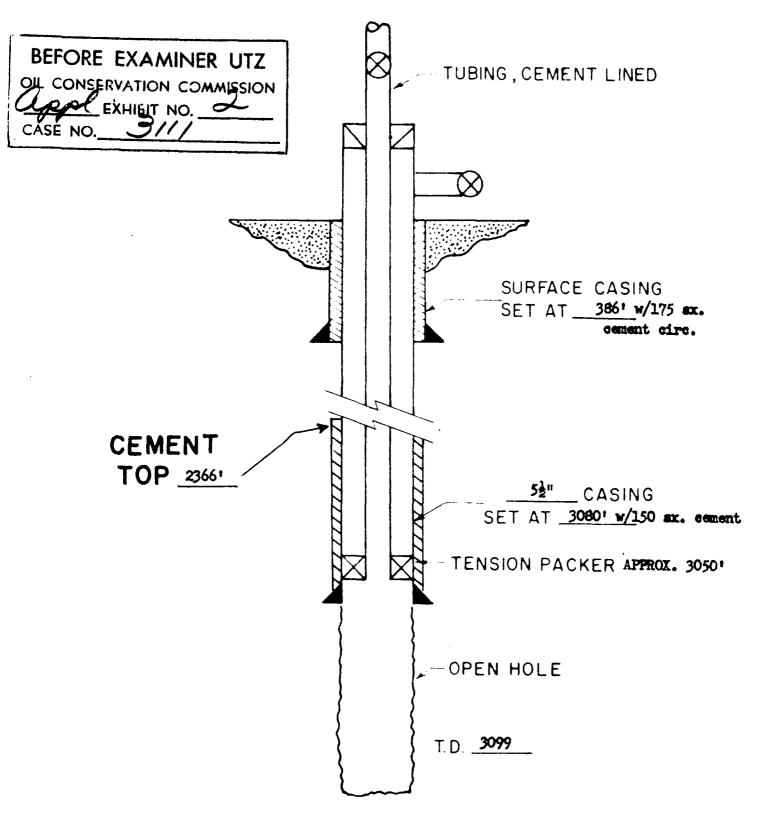

| אסנאט<br><del>ל</del>       |
|             | 20 DENNETT                                            | 21                                                              | 22-                                                                                                              | // 23                                       | - 24                        |
|             |                                                       | • 4 4 •                                                         | ADA<br>3124' 3127' 43 D'NEILL<br>443 4                                                                           | / <sup>2</sup>                              |                             |





## WATER INJECTION WELL SCHEMATIC

## DRICKEY QUEEN SAND UNIT

Tract 9, Well #1



## WATER INJECTION WELL SCHEMATIC

## DRICKEY OHFEN SAND HNIT

|        |                    | state 1 2 1 state