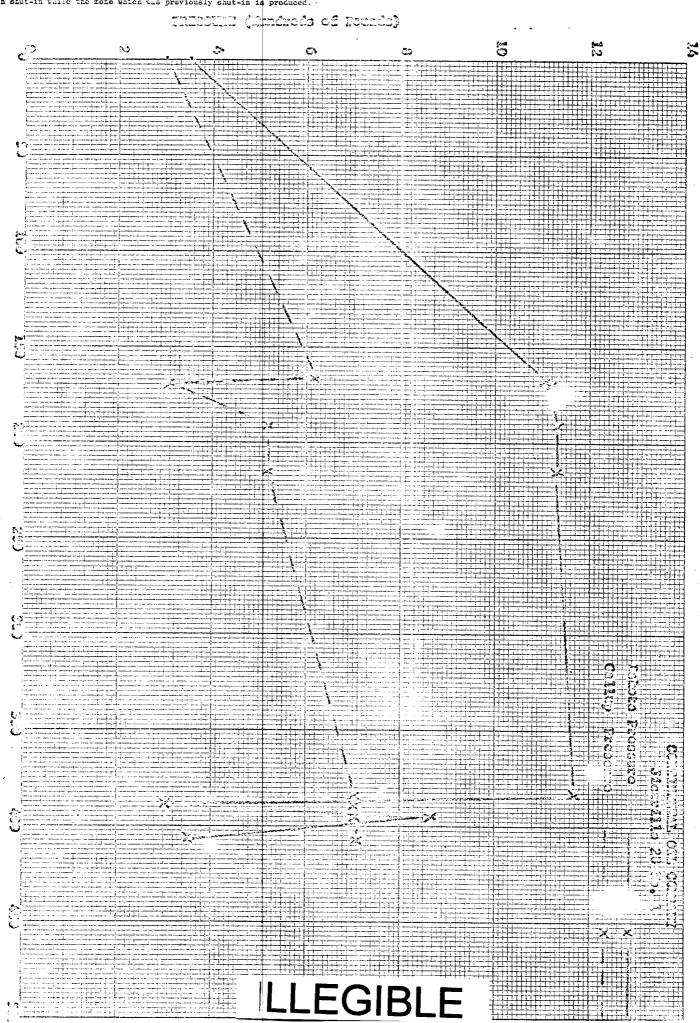

- 7. Pressures for gas-ze sts must be measured on each zone with a fendreight pressure gaus time intervals as follows: 3-hour tests: immediately prior to the auginning of each flow-period, at fifteen-minute intervals during the first hour thereof, and at hourly intervals thereafter, including one pressure measurement immediately prior to the conclusion of each flow period. 7-day tosts: immediately prior to the heginning of each flow period, at least one time during each flow period (at approximately the midway point) and immediately prior to the conclusion of each flow period. Other pressures may be taken as desired, or may be requested on wells which have previously shown questionable test caux. Lava.
- 24-hour oil zone tests: all pressures, throughout the entire test, thall be constituously measured and recorded with recording pressure spages, the accuracy of which must be checked at least twice, once at the laginning and once at the end of each test, with a deadweight pressure rauge. If a well is a gas-oil or an oil-gas dual completion, the recording gauge shall be required on the oil zone only, with deadweight pressures as required above being taken on the gas zone.

  8. The results of the above-described tests shall be filed in triplicate within 15 days after completion of the test. Tests shall be filed with the Aztec Dastrict Office of the New Estico Oil Conservation Commission on Morthwest New Mexico Packer Leakage Test Form Revised 11-1-58, with all cendraght pressures indicated thereon as well as the flowing temperatures (gas zones only) and gravity and GOR (oil zones only). A pressure versus time curve for each zone of each test shall be constructed on the reverse side of the Packer Leakage Test Form with all deadweight pressure points taken indicated thereon. For oil zones, the pressure curve should also indicate all key pressure changes which may be reflected by the recording gauge clarits. These key pressure changes should also be tabulated on the front of the Packer Leakage Test Form.