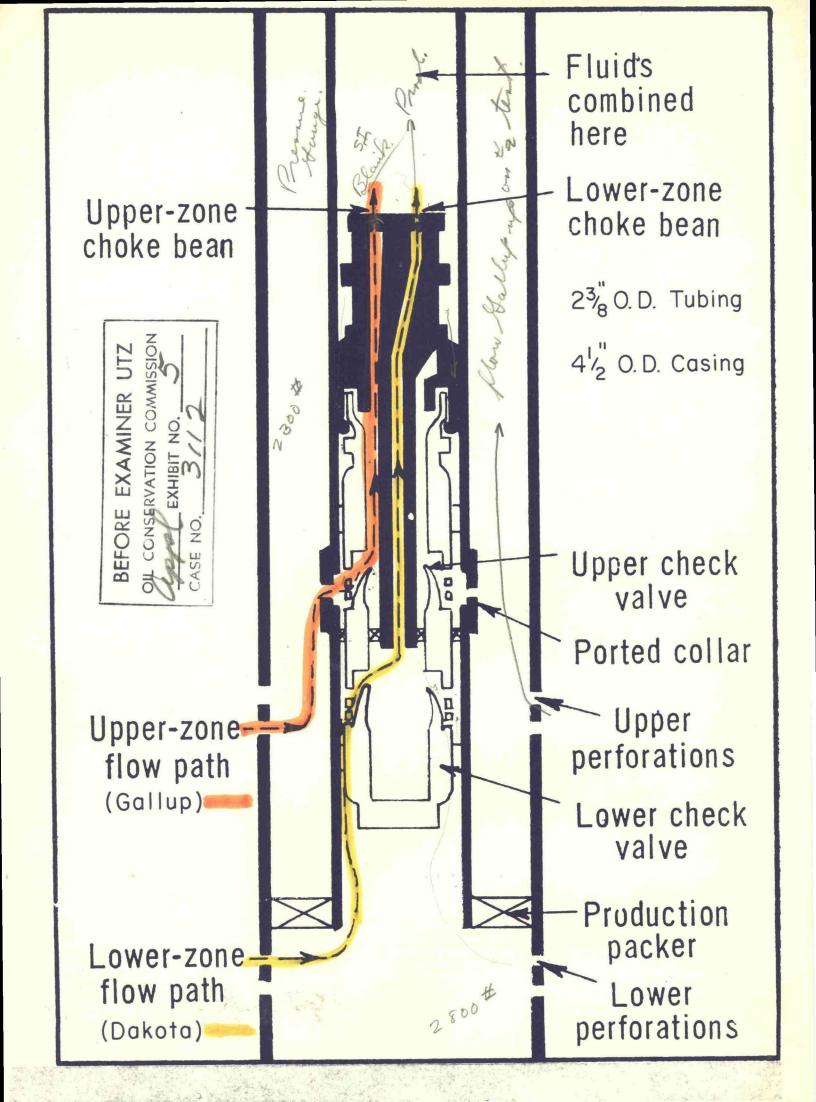

## RECEIVED | DURANGO PROJ.

This form is <u>not</u> to be used for reporting packer leakage tests in Southeast New Mexico NEW MEXICO OIL CONSERVATION SOMMISSION

Revised 11-1-58

| In Sout                                                                                                                             | heast New Mexico              | NORTHWEST      | NEW NEXTCO PAG                |                     | ( ) )                           |                               |  |  |  |  |
|-------------------------------------------------------------------------------------------------------------------------------------|-------------------------------|----------------|-------------------------------|---------------------|---------------------------------|-------------------------------|--|--|--|--|
| Operator                                                                                                                            | Continental                   | . C11 Company  | List.                         | الله معسم           | rilla Apocha 2                  | Well<br>8 No. 1               |  |  |  |  |
| Location                                                                                                                            | _                             | _              | LiST,                         |                     |                                 | /                             |  |  |  |  |
| of Well: Uni                                                                                                                        | tSec2                         | 3 Twp. 2       | EN Las Re                     | e                   | County                          | , Rio Arriba                  |  |  |  |  |
|                                                                                                                                     | Name of Rese                  | rvoir or Pool  | Type of Prod<br>(Oil or Gas)  | Flow on             | Art. Lift)                      | Prod. Medium (Tbg. or Csg.)   |  |  |  |  |
| Upper<br>Completion C.                                                                                                              | ාර්ගෝඋකස්පල් රි               | blep           | J. Joseph                     | C B &               | ng dang                         | Tubing                        |  |  |  |  |
| Lower<br>Completion                                                                                                                 | :1:00:8                       |                | Cil                           | Plungor             | 1465                            | Tubing                        |  |  |  |  |
| Upper Hour, d                                                                                                                       | 2+0 11341 A                   | PRE-F          | LOW SHUT-IN PR                |                     |                                 | Stabilized?                   |  |  |  |  |
| Compl Shut-                                                                                                                         | in 12-17-64                   | time shu       |                               | SI pre              |                                 | (Yes or No) 13                |  |  |  |  |
| Lower Hour, date 10:00 A.M. Length of SI press. Stabilized?  Compl Shut-in 12-17-64 time shut-in 163 hours psig 1110 (Yes or No) No |                               |                |                               |                     |                                 |                               |  |  |  |  |
|                                                                                                                                     | ·                             |                | FLOW TEST N                   | 0.1                 |                                 |                               |  |  |  |  |
| Commenced at Time                                                                                                                   | (hour, date);<br>(Lapsed time | Enancia :      | 12-24-64<br>sure              | Zone prod. Zone     | roducing (Uppe                  | r beiner):                    |  |  |  |  |
| (hour, date)                                                                                                                        | since*                        |                | Lower Compl.                  | Temp.               |                                 | arks                          |  |  |  |  |
| 12:00 11<br>12:04:05 2 310 1120 Peadweight Pressure                                                                                 |                               |                |                               |                     |                                 |                               |  |  |  |  |
| 10:00 A.H.<br>12-25-64                                                                                                              | 10:00 A.11.                   |                |                               |                     |                                 |                               |  |  |  |  |
| 10:00 A.M.<br>12-26-64                                                                                                              | 48 hours                      | 520            | 1239                          |                     | Deschwight P                    | ressure                       |  |  |  |  |
|                                                                                                                                     |                               |                |                               |                     |                                 |                               |  |  |  |  |
|                                                                                                                                     |                               | . T            |                               |                     |                                 |                               |  |  |  |  |
|                                                                                                                                     |                               |                |                               | ý.                  |                                 |                               |  |  |  |  |
| Production rational: 72                                                                                                             | te during tes                 | st             | Bbls. in                      | / 88 m.             | , A10 C                         | v. API GOR 3500               |  |  |  |  |
| Gas: 42                                                                                                                             | BOFD be                       | CFPD: Tested   | thru (Orifice                 | or Meter):          | s. 41° Gra                      | IV. FLEE GOR DOGG             |  |  |  |  |
|                                                                                                                                     |                               | MID-T          | EST SHUT-IN PR                | ESSURE DATA         |                                 |                               |  |  |  |  |
| Upper Hour, da                                                                                                                      | ate 10000 A.                  | Length         | of<br>t-in 163 hour           | SI pre              | 70 <b>5</b>                     | Stabilized?<br>(Yes or No) No |  |  |  |  |
| Compl Shut-<br>Lower Hour, da                                                                                                       | ate 10300 h.                  | Length         | of                            | CT DYG              |                                 | Stabilized?                   |  |  |  |  |
| Compl Shut-                                                                                                                         | in 22-17-C                    | 🕹 🖟 time shu   | t-in 324 bour                 | psig                | 1170                            | (Yes or No) No                |  |  |  |  |
| Kommonand at                                                                                                                        | (hour dotal                   | v 2010) A 14   | FLOW TEST N                   | 0. 2                | roducing (Eppe                  | CONTROL T OLIONA A            |  |  |  |  |
| Time                                                                                                                                | Lapsed time                   | Pres           | FLOW TEST N<br>1-2-63<br>sure | Prod. Zone          | roducing (appa                  | migrat Towel.)!               |  |  |  |  |
| (hour, date)                                                                                                                        | since **                      | Upper Compl.   | Lower Compl.                  | Temp.               | Rem                             | arks                          |  |  |  |  |
| 4:00 P.M.<br>1-2-65                                                                                                                 | 6 bours                       | 707            | 205                           | ,                   | Doséweight P                    | ressure                       |  |  |  |  |
| 10:00 P.M.<br>1-2-05                                                                                                                | 12 hours                      | 707            | .073                          |                     | Frozen In (2                    | Pon Recorder)                 |  |  |  |  |
| 10:03 A.H.<br>1-3-65                                                                                                                | 24 hours                      | 720            | 350                           | 1.                  | Teadweight 1                    | appaseo .                     |  |  |  |  |
|                                                                                                                                     | ·                             |                |                               |                     |                                 |                               |  |  |  |  |
|                                                                                                                                     |                               |                | <i>.</i>                      |                     | JA                              | N 2.0 1965                    |  |  |  |  |
| 5                                                                                                                                   |                               |                | <del></del>                   |                     |                                 | CON. COM./                    |  |  |  |  |
| Production rat                                                                                                                      | BOPD ba                       | sed on 1       | 5 Bbls. in                    | 24 Hrs.             | 450 Grav.                       | API GOR 10.000                |  |  |  |  |
|                                                                                                                                     |                               | •              | thru (Orlice                  |                     | LUGGET                          |                               |  |  |  |  |
|                                                                                                                                     |                               |                | O INSTALLA                    |                     | -10-11-11-11                    | 2110115                       |  |  |  |  |
| I heroby certi                                                                                                                      | ify that the                  | information h  | erein containe                | d is true a         | nd complete to                  | the best of my                |  |  |  |  |
| _                                                                                                                                   | / -                           |                | Operat                        | or <u>.</u> C       | ontinental 611<br>Oxiginal Sign | Сопрану                       |  |  |  |  |
| Approved: - New Mexico Of                                                                                                           | il Conservati                 | con Commission | -<br>By                       |                     | FRED VAN M                      |                               |  |  |  |  |
| By //it                                                                                                                             | ein C/C                       | andel          | Title_                        | i de                | istr <b>ict E</b> ngine         | er                            |  |  |  |  |
| Title                                                                                                                               | in Du                         | 7711           | Date                          |                     | anuary 18, 196                  | 5                             |  |  |  |  |
|                                                                                                                                     | $\mathcal{J}_{i}$             |                | LEGIE                         | 31 F                | ExHIB                           | BIT No. /                     |  |  |  |  |
|                                                                                                                                     |                               | 16 Tables 21-  | management Tailing of State   | er Passas The sense |                                 |                               |  |  |  |  |