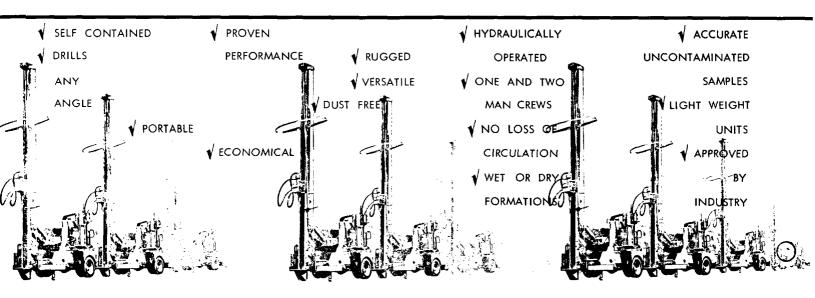

Jomar Industries Vacuum Drilling is

Economical

Superior

**Dust Free** 

Proven

Accurate

Versitle

For Information Call or Write

RATED CAPACITY: Drills a 4 3/4" dia. vertical hole, 600°, and is equipped to remove the Cuttings or Samples from the hole being drilled, in one or all of the following methods:

- 1. VACUUM CIRCULATION WITH AIR: 100% inch by inch continuous sampling in dry formations. 4 3/4" dia. hole to 600 feet in any direction.
- 2. VACUUM CIRCULATION WITH FLUID: 95% continuous sampling in wet formations. 4 3/4'dia. hole to 300 feet. Maximum angle 60° off vertical.
- 3. FORCED FLUID CIRCULATION: 6" dia. vertical hole to 750 feet.
- 4. DIAMOND DRILLING WET: 4 3/4" dia. hole to 750 feet. DIAMOND DRILLING DRY: 4 3/4" dia. hole to 600 feet.
- 5. BUCKET DRILLING: 18" dia. hole to 50 feet, which can be reamed to 30" dia. hole to 50 feet.
- 6. AUGER: 8" dia. hole to 100 feet. 6" dia. hole to 100 feet.