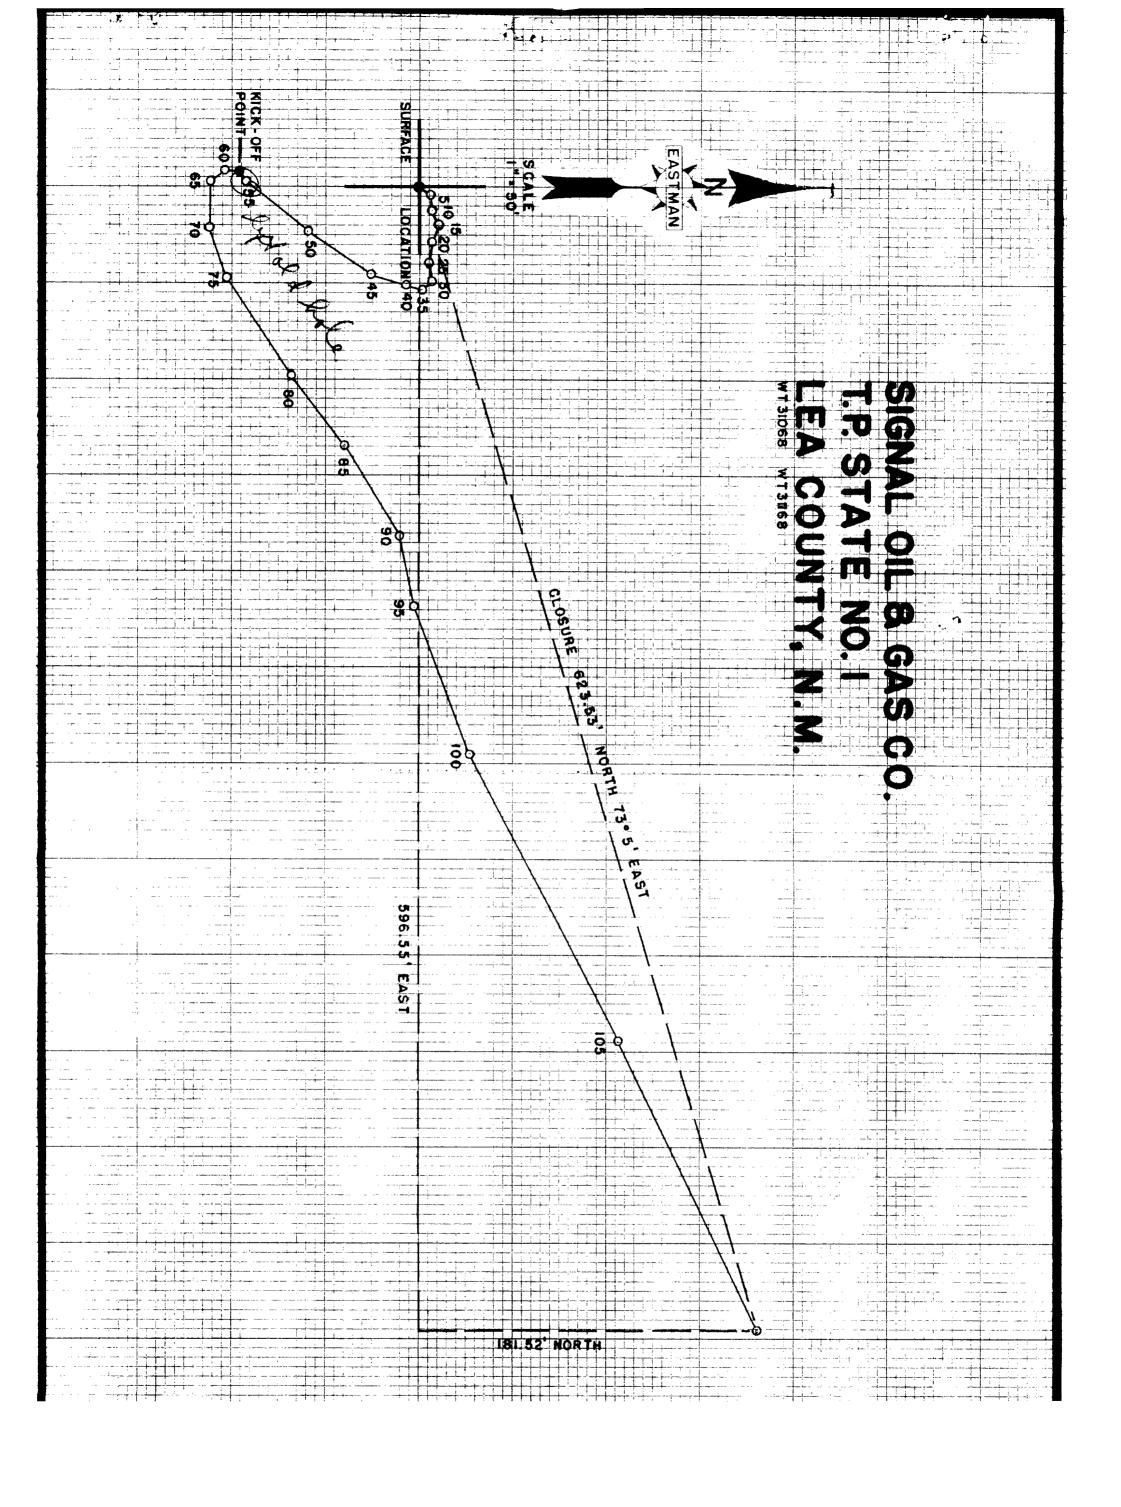

## **SURVEY REPORT**

## THIS IS A RECORD OF A SUB-SURFACE SURVEY OF YOUR WELL

We have retained a copy of your survey report in our files for your convenience; however, should you so desire, all copies of the survey report will be forwarded to you on written request. All surveys are kept in a locked file and are held in strictest confidence. Additional copies of your survey report can be made from the original by any blueprint company.