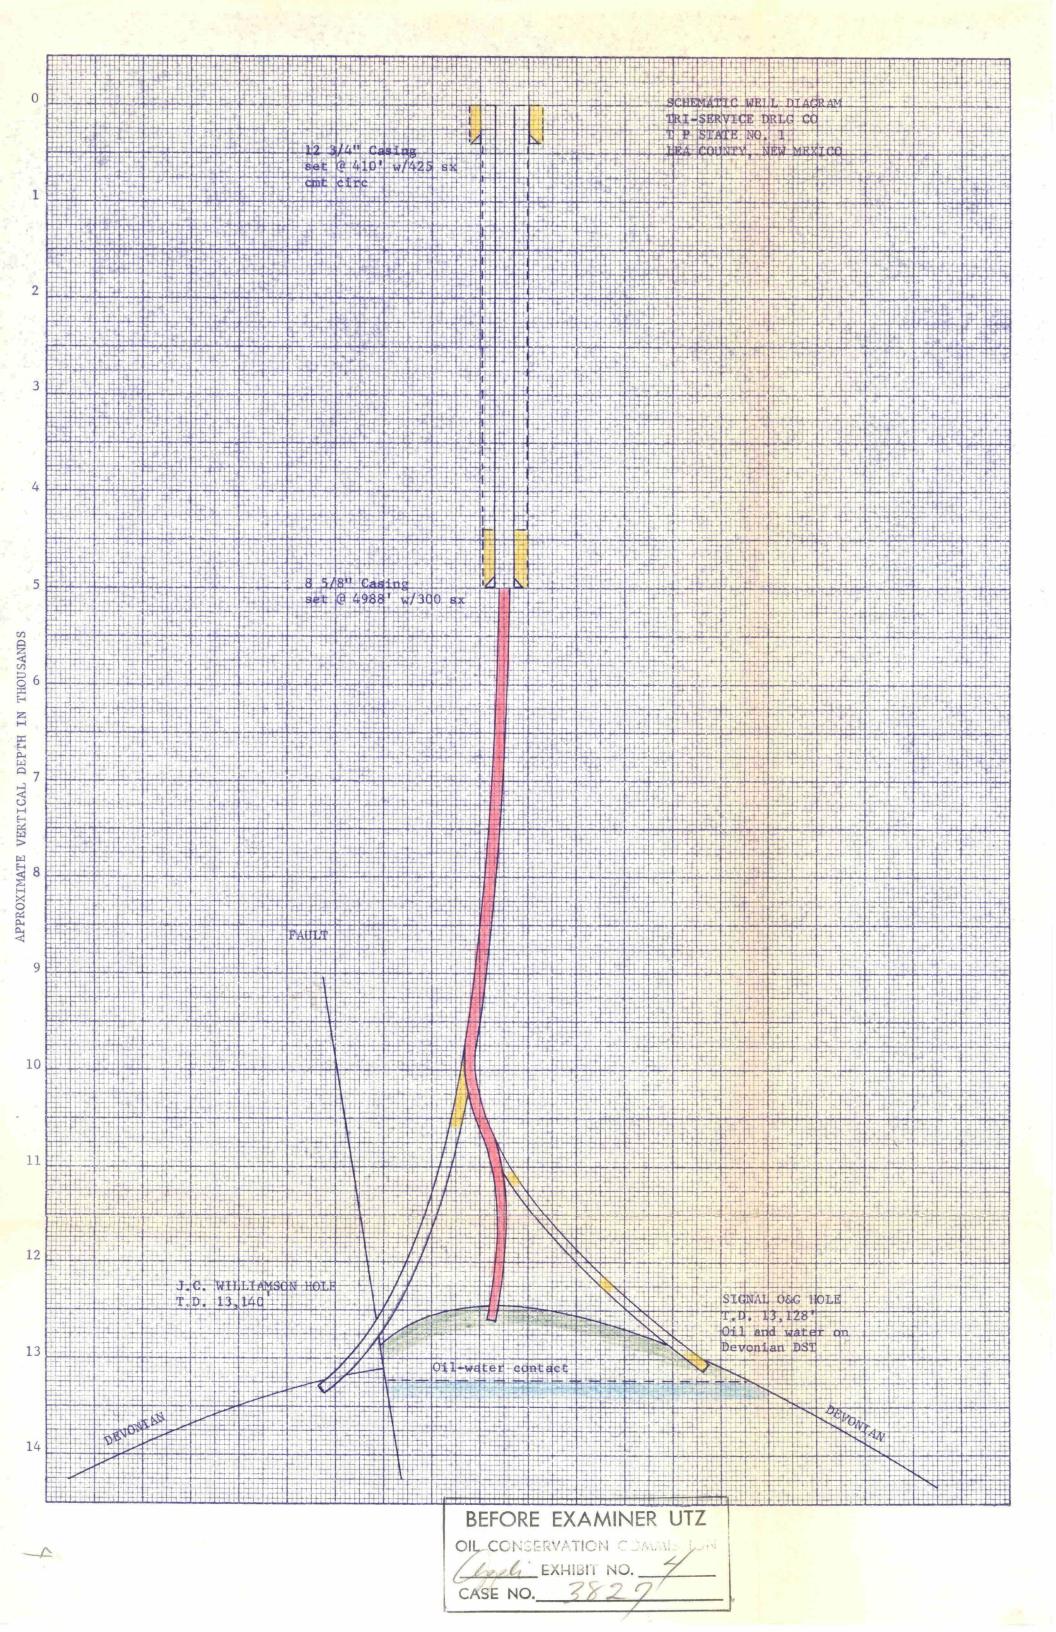

## **SURVEY REPORT**

## THIS IS A RECORD OF A SUB-SURFACE SURVEY OF YOUR WELL

We have retained a copy of your survey report in our files for your convenience; however, should you so desire, all copies of the survey report will be forwarded to you on written request. All surveys are kept in a locked file and are held in strictest confidence. Additional copies of your survey report can be made from the original by any blueprint company.