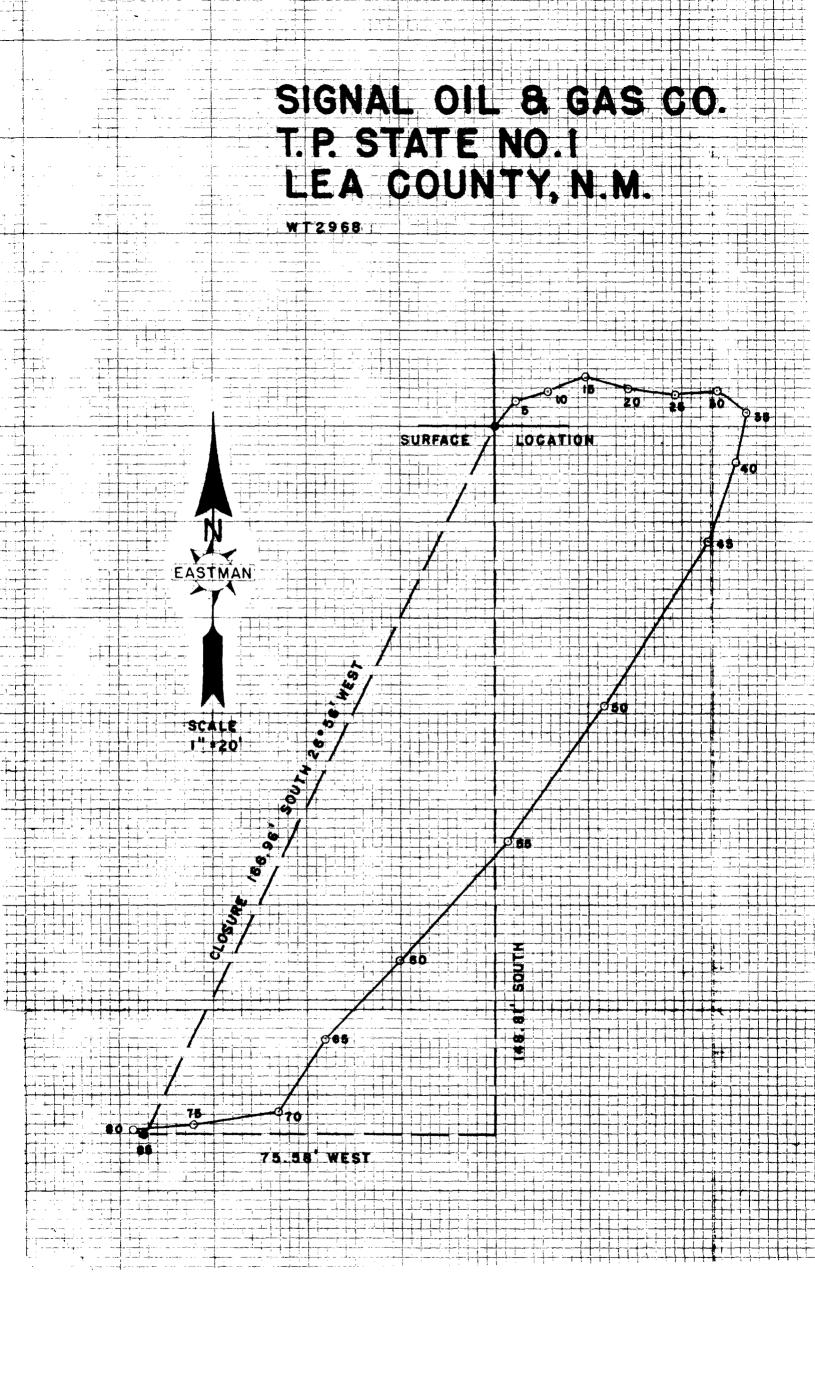

## **SURVEY REPORT**

## THIS IS A RECORD OF A SUB-SURFACE SURVEY OF YOUR WELL

We have retained a copy of your survey report in our files for your convenience; however, should you so desire, all copies of the survey report will be forwarded to you on written request. All surveys are kept in a locked file and are held in strictest confidence. Additional copies of your survey report can be made from the original by any blueprint company.