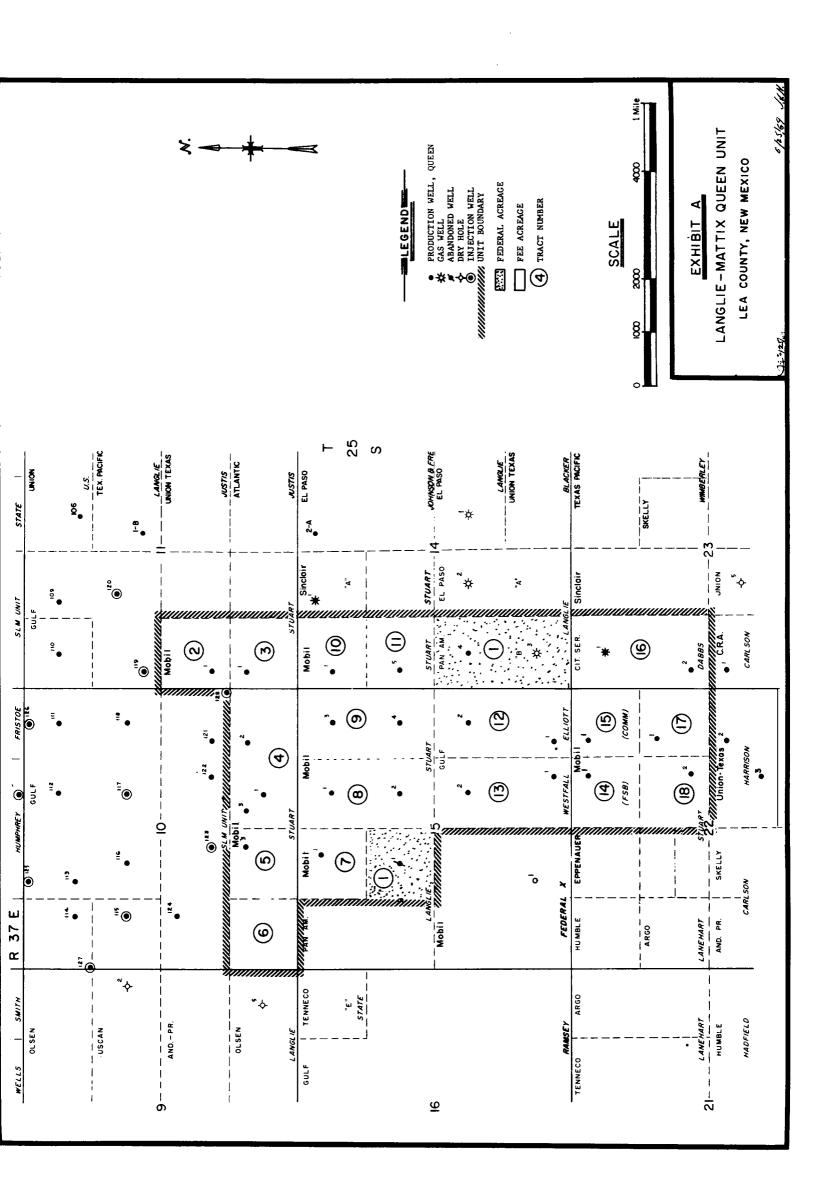

|
| The foregoing instrument was acknowledged before me this day of, 1969, by |
| My Commission Expires:                                                    |
| ·                                                                         |
| Notary Public                                                             |
| * * * * * * *                                                             |
| STATE OF                                                                  |
| COUNTY OF                                                                 |
| The foregoing instrument was acknowledged before me this day of, 1969, by |
| My Commission Expires:                                                    |
| Notary Public                                                             |



EXHIBIT B
TO
TO
UNIT AGREEMENT
LANGLIE-MATTIX QUEEN UNIT
LEA COUNTY, NEW MEXICO

| WORKING INTEREST<br>OWNER AND AMOUNT   | Pan American<br>Petroleum Corp.<br>100%                                    |                                      | Mobil Oil Corp.<br>100%                                            |                                                            |                                       |                           |                           |                           |                         |                                                    |                                     |                       |
|----------------------------------------|----------------------------------------------------------------------------|--------------------------------------|-----