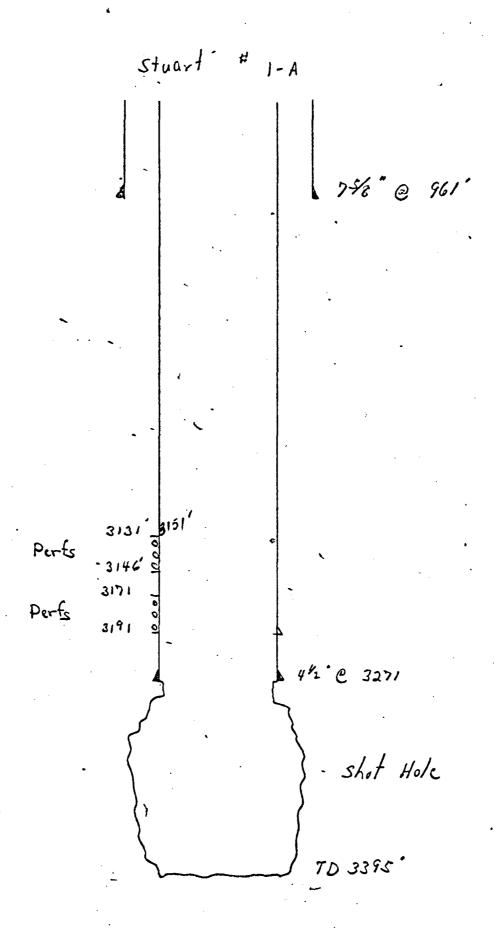

#### COMPLETION DATA:

Completed 2/15/38.

7-5/8" surface pipe @ 961'.

4-3/4" prod. str. @ 3271'.

2' tbg. set through pkr @ 3395 (pkr @ 3300)

Shot w/140 qts @ 3326'-95' Acidized w/1000 gal

TD @ 3395 Top.pay 3305

```
Stuart 1A Unit C, Sec 14, T-255, R-37E
Hobbs OCC Records
```

```
Intention to Onill
                             - King Orly Co.
       Sort. Cig
       Surficsy set
   to Surt Con tested to Cond. Pipe set
      Oil string set
  7. Oil string place
8. Well record
                          4-9-38
                             Record - Partial
                 Formation
                               Gas Sd Light Showing
             2380 - 2393
             2393 - 2410
                               Lime - Brown
             2410 - 2436
                              Brilm - Gas Smell Strong
                              Hard Gray Line - No Gas Showing
             2430 - 2446
             2446-2550
                               Brown Line
             2550 2540
                              Showing Brown Line - Light Gas adar
             2560-3117
                              Lime
             3117 - 3121
                              Gas Sand
             3121 - 3157
                              Sand
            _ 3157 - 3148
                              Line.
             3198 - 3215
                              Sand
        3215 - 3394-6
                              Lime
                              ots Nitro
Cleaned out
        Treatment -
                                             to 3395. .
         Production
                          116 bbls oil, no
                         3324 - 3394
      > Oil Sands
  9. OCC work sheet
                          my notes
        3-1-38 ___ at TD
                          3305L
                                   est 2 MM gas
                                   testing 4,79 MM gas
    ____3-8-38 ___ at TD 3392L
                                  set phr, flowed .70 BOPD, 5,24 MM 925 thru casing
        3-15-38
                       TO
                           3395L
     ..... 3-22-38 ....
                       TD
                          33452
                                   testing to much gas
                                   5in storage
                      TD 3395L
      ____3-29-38___
                       TO 3395L
                                        est 5,24MM
    4-19-38
                                  testing
                                            C.D. on bottom
                                   testing no guage
      ___5-3-38
        5-9-38
                        TD 3395
        5-17-38
                        TD 3395
                                    I.P. 70 BOPD
  10. Transport Oil - Shell P/L Co.
                                               7-3-47
                    Westen Natil Gas Co.
11. 5.I.P. Report
                       588*, 24 hr J.I.
  12. Transporter - Shell Myh -- Nat'l Gas Co.
  13. S.I.P. Report
                       - 543,3#, 24 hr S.I. 10-3-50
                  972 HCFPD @ 15.025# $80°
     O.F. Tests
```