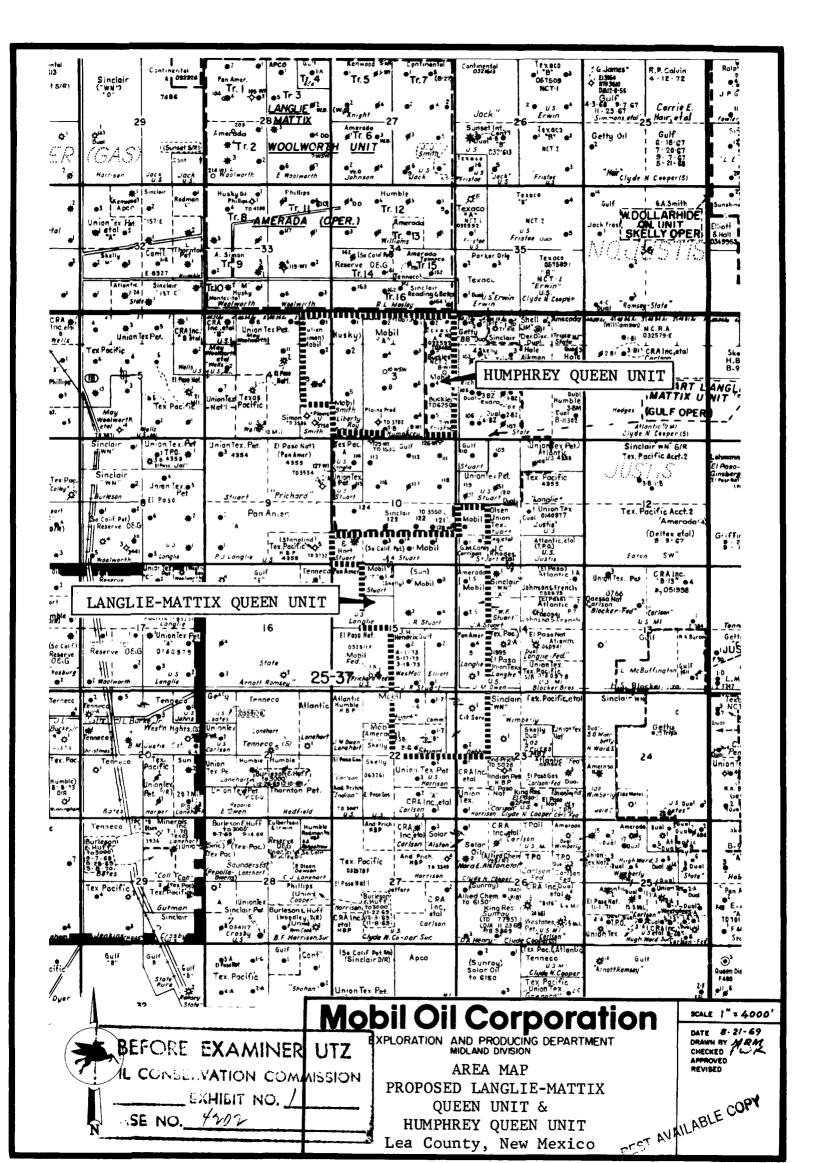

| ,<br>37E                              |
|      | Now                                            | · · · · · · · · · · · · · · · · · · ·                                     |                              |                                       |                                       |
|      |                                                |                                                                           | 4.C.                         | Hordon,<br>1-20-69                    | Jr.                                   |
|      |                                                | •.                                                                        |                              | · · · · · · · · · · · · · · · · · · · |                                       |









AREA MAP

DATE 8-21-69 CHECKED ARM APPROVED

# UNIT AGREEMENT LANGLIE - MATTIX QUEEN UNIT LEA COUNTY, NEW MEXICO

Clore 420/ Ey #1

#### .MOBIL OIL CORPORATION .

### TABULATION OF OIL PRODUCTION PROPOSED LANGLIE-MATTIX QUEEN UNIT LEA COUNTY, NEW MEXICO

| YEAR | OIL PRODUCTION, BBLS. | CUMULATIVE OIL, BBLS. | NUMBER OF<br>PRODUCING WELLS | BOPD       |
|------|-----------------------|-----------------------|------------------------------|------------|
| 1959 | 28077                 | 3,099,214             | 18                           | 77         |
| 1960 | 21537                 | 3,120,751             | 19                           | 59         |
| 1961 | 17259                 | 3,138,010             | 17                           | 47         |
| 1962 | 14297                 | 3