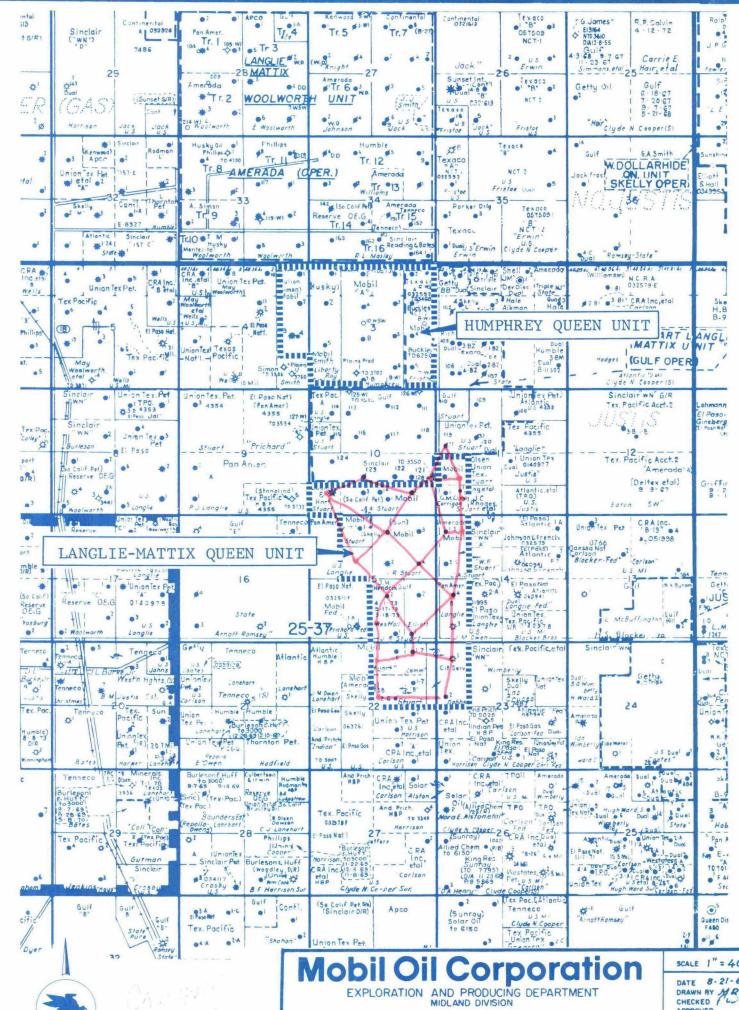

LINE AGREEMENT, STUART LEASES LANGLIE MATTIX QUEEN POOL LEA COUNTY, NEW MEXICO

#### Gentlemen:

Mobil Oil Corporation has recently purchased certain tracts in Lea County, New Mexico from George Buckles. The acreage purchased includes tracts which are a west offset to your 40-acre Stuart A lease (formerly Sinclair) in the NE/4 of NW/4 of Sec. 14, T-25-S, R-37-E, Lea County, New Mexico. We expect to have Mobil's acreage in this area under waterflood in the Queen formation within a few months and currently plan to drill water injection wells approximately 50' west of the NW and SW corners of your Stuart A lease. Injectors are required near the east line of Mobil's leases in this area to insure that all of the waterflood oil beneath the leases is trapped down-dip to the west and to form a water block to prevent migration of waterflood oil up-dip to the gas cap on the east. We are anxious to proceed with the waterflood plans as rapidly as possible and, for this reason, are interested in exploring cooperative injection along the common line dividing our properties. We would like for Atlantic to participate in the two injection wells cited to the extent of 25%, which would amount to approximately \$19,000. Advice concerning your position in this matter will be appreciated.

Because the Atlantic Stuart A Well #1, former Langlie Mattix Queen producer, is situated only about 330' east of your west lease line, it has occurred to us that an outright purchase by Mobil of the Queen rights beneath the 40 acres may be more attractive to Atlantic than participating in the two line injection wells. If Atlantic should sell Mobil the Langlie Mattix Queen rights beneath this tract, it would be our plan to convert the Stuart A Well #1 in lieu of drilling one of the line injectors. In this connection, Mobil would be willing to offer \$12,000 for a net 0.875 working interest in the Langlie Mattix Queen (as defined by the NMOCC: 100' above the base of the Seven Rivers to the base of the Queen) beneath the Stuart A 40-acre lease to include the Stuart A Well #1, together with its tubing, provided of course that your records do not indicate collapsed casing or other conditions in the well which would prevent its use for injection into the Queen. Please let us hear from you as soon as possible.