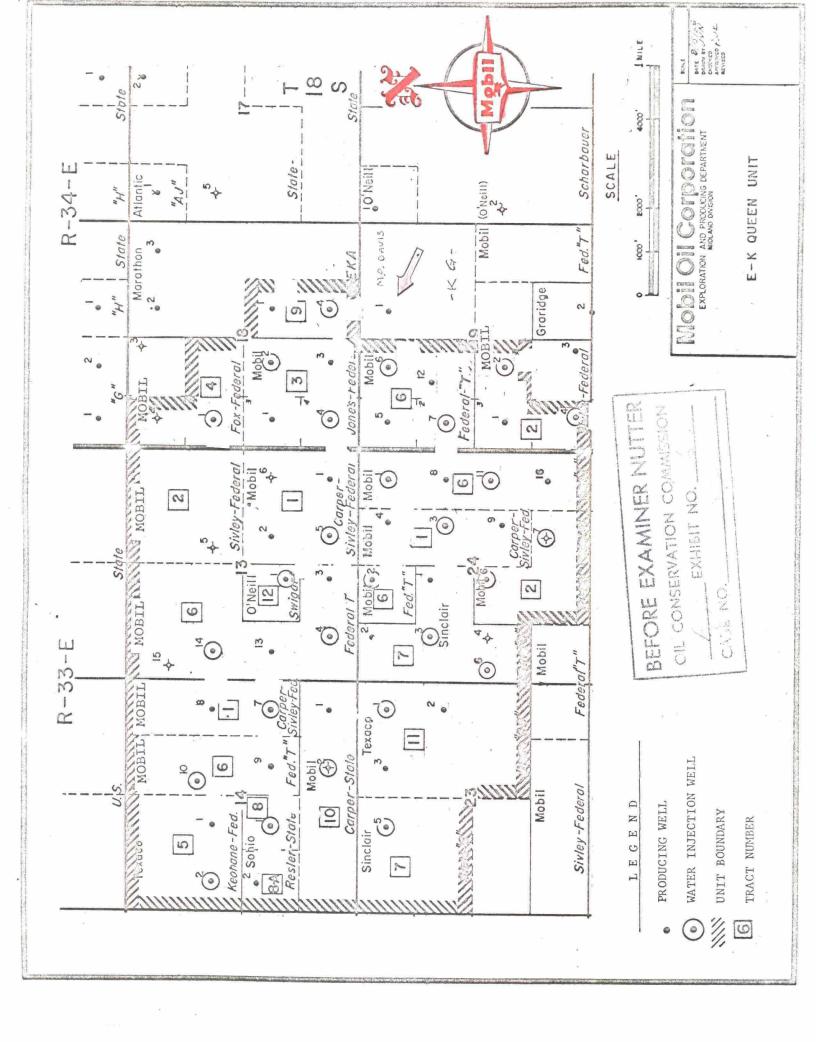

| ,<br>37E                              |
|      | Now                                            | · · · · · · · · · · · · · · · · · · ·                                     |                              |                                       |                                       |
|      |                                                |                                                                           | 4.C.                         | Hordon,<br>1-20-69                    | Jr.                                   |
|      |                                                | •.                                                                        |                              | · · · · · · · · · · · · · · · · · · · |                                       |









AREA MAP

DATE 8-21-69 CHECKED ARM APPROVED

# UNIT AGREEMENT LANGLIE - MATTIX QUEEN UNIT LEA COUNTY, NEW MEXICO

Clore 420/ Ey #1

#### .MOBIL OIL CORPORATION .

### TABULATION OF OIL PRODUCTION PROPOSED LANGLIE-MATTIX QUEEN UNIT LEA COUNTY, NEW MEXICO

| YEAR | OIL PRODUCTION, BBLS. | CUMULATIVE OIL, BBLS. | NUMBER OF<br>PRODUCING WELLS | BOPD       |
|------|-----------------------|-----------------------|------------------------------|------------|
| 1959 | 28077                 | 3,099,214             | 18                           | 77         |
| 1960 | 21537                 | 3,120,751             | 19                           | 59         |
| 1961 | 17259                 | 3,138,010             | 17                           | 47         |
| 1962 | 14297                 | 3,1