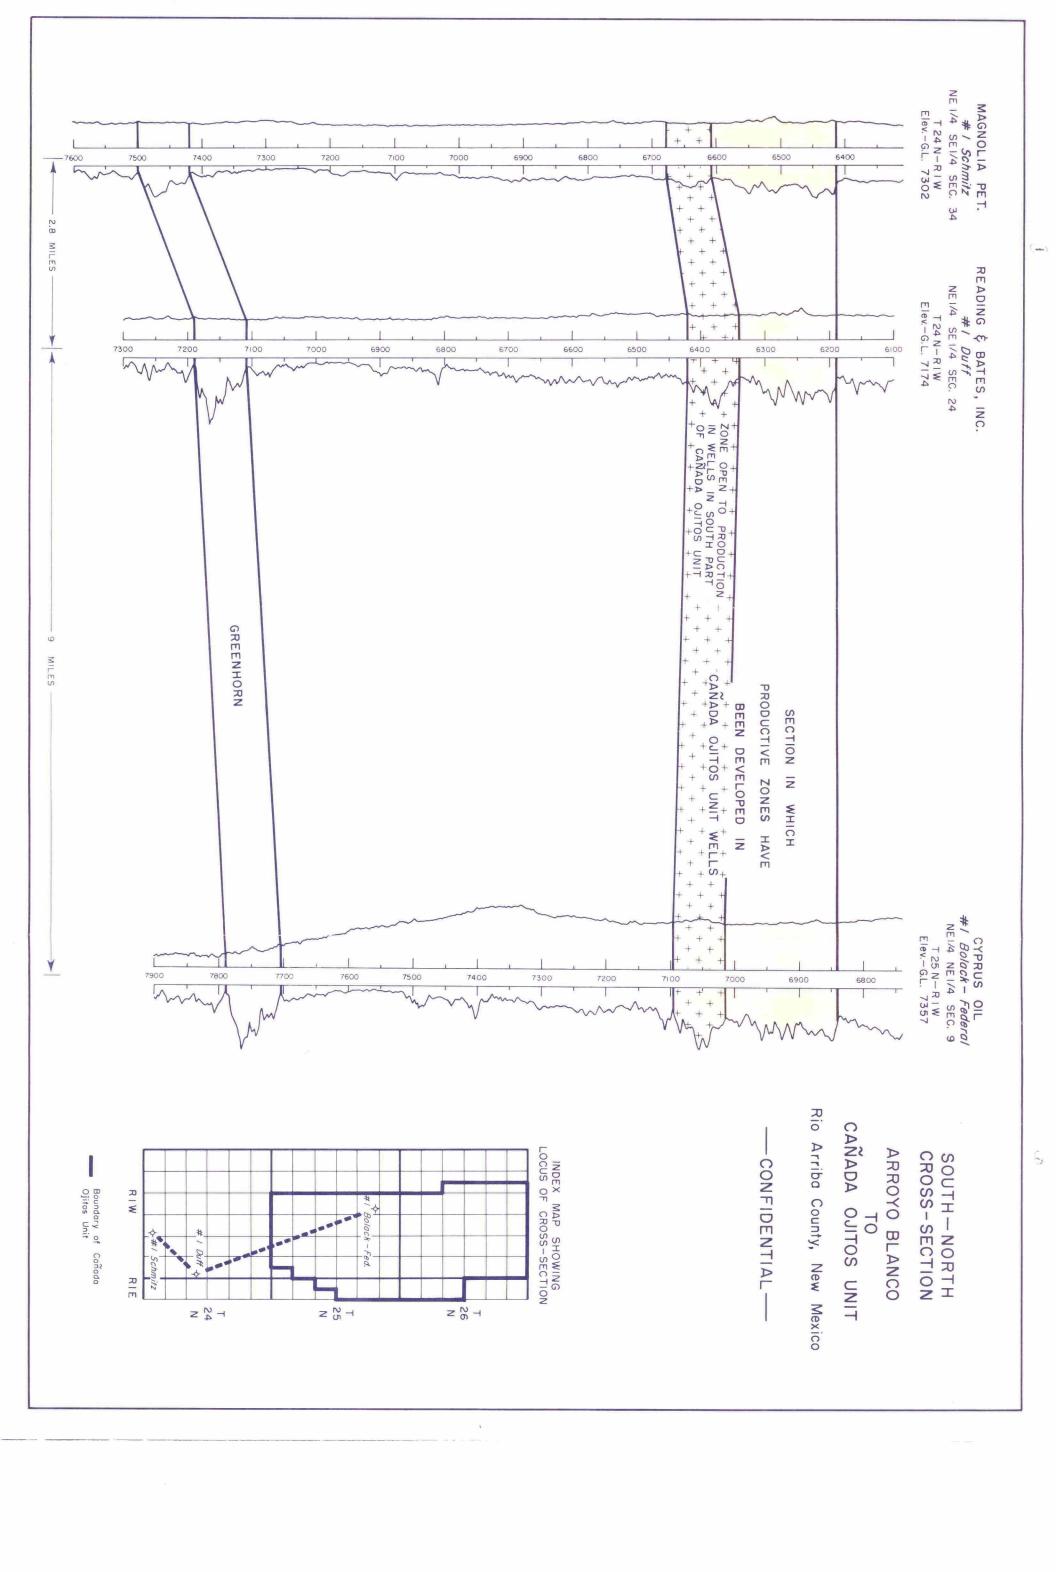

PLAT OF PUERTO CHIQUITO POOLS RIO ARRIBA COUNTY, NEW MEXICO SHOWING LOCATION OF NIOBRARA-GREENHORN PARTICIPATING AREA IN CAÑADA OJITOS UNIT N # D-21 # D−9 # 0-9 #1 CASA T N # L-27 27 • #0-33 Ήij 1.1 T N V 29 LEGEND BOUNDARY OF EAST PUERTO CHIQUITO POOL o #C-34 BOUNDARY OF WEST PUERTO CHIQUITO POOL BOUNDARY OF CAÑADA OJITOS UNIT BOUNDARY OF NIOBRARA GREENHORN PARTICIPATING AREA AFTER SEVENTH EXPANSION AREA PROPOSED TO BE DELETED FROM EAST PUERTO CHIQUITO POOL (AND ADDED TO WEST PUERTO CHIQUITO POOL) BOUNDARY OF AREA PROPOSED AS SOUTH EXTENSION OF WEST PUERTO CHIQUITO POOL AREA OF PROPOSED FIRST EXPANSION TO CAÑADA OJITOS UNIT T AREA OF PROPOSED SECOND EXPANSION TO CAÑADA OJITOS UNIT N 2.2 NEW LOCATIONS RECENT COMPLETIONS, CURRENT WORKOVERS AND RECOMPLETIONS 30 V 