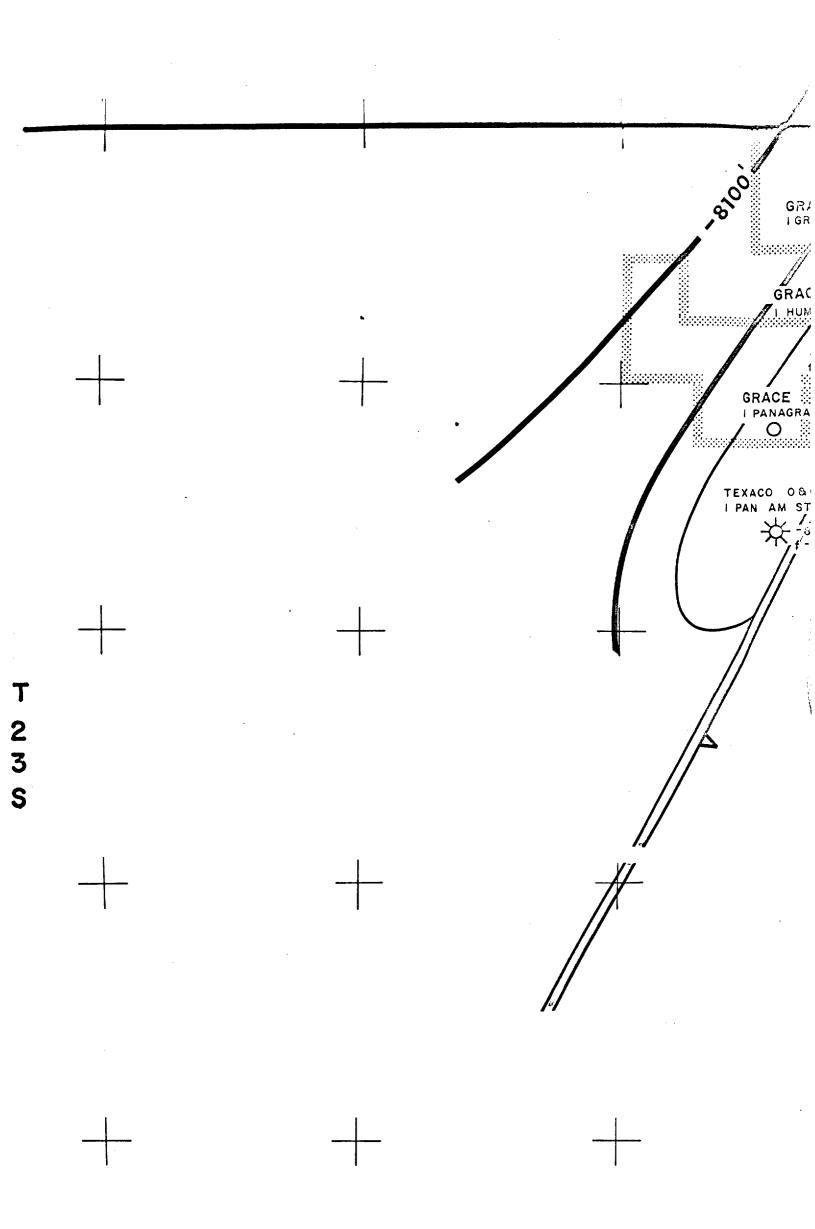

vision for the allocation of actual operating costs, and the establishment of charges for supervision for said well.
- CASE 4819: (Continued from the September 13, 1972, Examiner Hearing)
  Application of D. L. Hannifin for compulsory pooling, Eddy County,
  New Mexico. Applicant, in the above-styled cause, seeks an order
  pooling all mineral interests in and under the S/2 of Section 24,
  Township 22 South, Range 26 East, South Carlsbad Field, Eddy County,
  New Mexico, to be dedicated to a well to be drilled 1980 feet from
  the South and East lines of said Section 24. Also to be considered
  will be the costs of drilling said well, a charge for the risk involved, a provision for the allocation of actual operating costs, and
  the establishment of charges for supervision of said well.



R 26 E

U.S.C.G.S. HACK

SINCL AIR
4 HACKBERRY

#### DOCKET: EXAMINER HEARING - WEDNESDAY - SEPTEMBER 27, 1972

9 A.M. - OIL CONSERVATION COMMISSION CONFERENCE ROOM, STATE LAND OFFICE BUILDING - SANTA FE, NEW MEXICO

The following cases will be heard before Elvis A. Utz, Examiner, or Daniel S. Nutter, Alternate Examiner:

- CASE 4820 Application of Coastal States Gas Producing Company for a special depth bracket allowable, Lea and Roosevelt Counties, New Mexico.

  Applicant, in the above-styled cause, seeks the establishment of a special depth bracket allowable greater than the present allowable for the Vada-Pennsylvanian Pool, Lea and Roosevelt Counties, New Mexico.
- CASE 4830: Application of Mobil Oil Corporation for a unit agreement, Lea County, New Mexico. Applicant, in the above-s