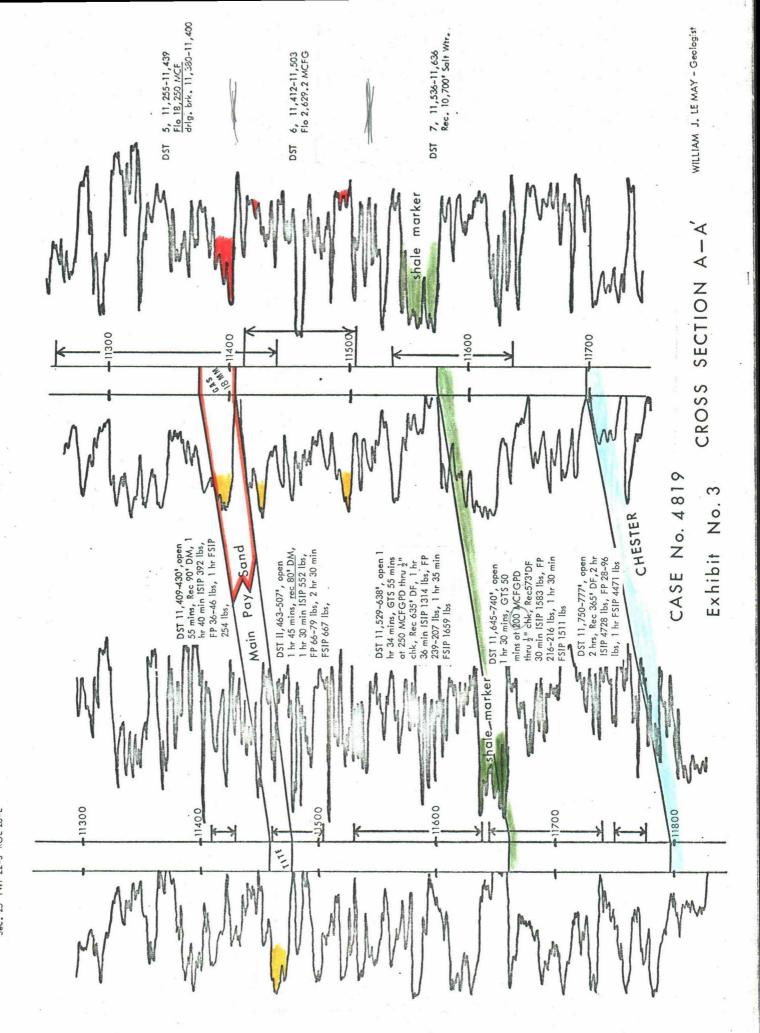

|

4



|                       | erika<br>Karanazla | 1    |                            |
|-----------------------|--------------------|------|----------------------------|
| CR CONSE              |                    |      | ML                         |
| HANNIFIN E.           | H.BIT N            | o. 3 |                            |
| JASE NO.              |                    |      |                            |
| it amisted by_        | 13:11              | Rema | ч                          |
| inscring Date_        |                    |      |                            |
| Carried Street Street |                    |      | . فادسف محمد المساد المساد |

### September 21, 1972

D. L. Hannifin P.O. Box 182 Roswell, New Mexico 88201

> Re: S<sup>1</sup>/<sub>2</sub> of Sec. 24 T22S-R26E,