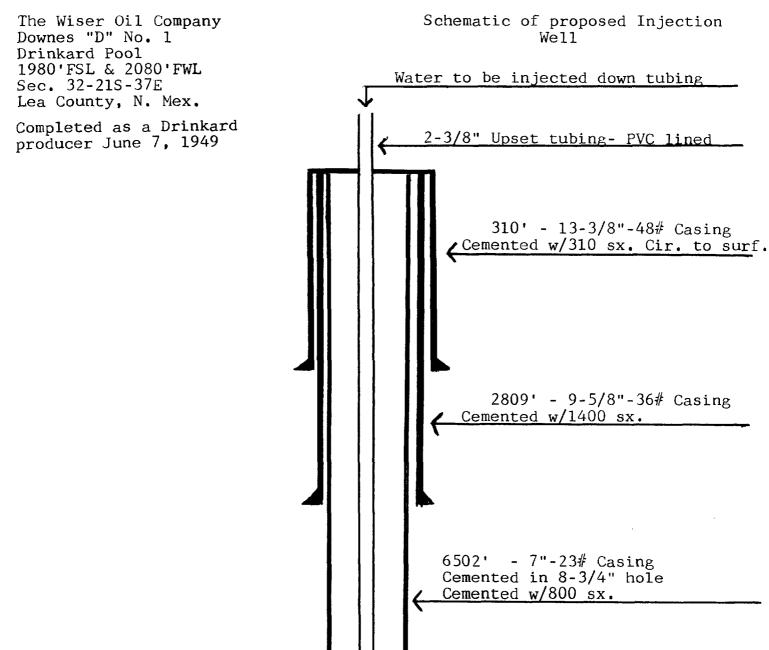

Q sax 4868

7" casing shoe set at 6502'

TD 6628'

 $6\frac{1}{4}$ " hole from 6502' to 6628'

## THE WISER OIL COMPANY PRODUCTION DEPARTMENT

P. O. Box 2467 HOBBS, NEW MEXICO 88240

Model "D" Baker Packer 6470'