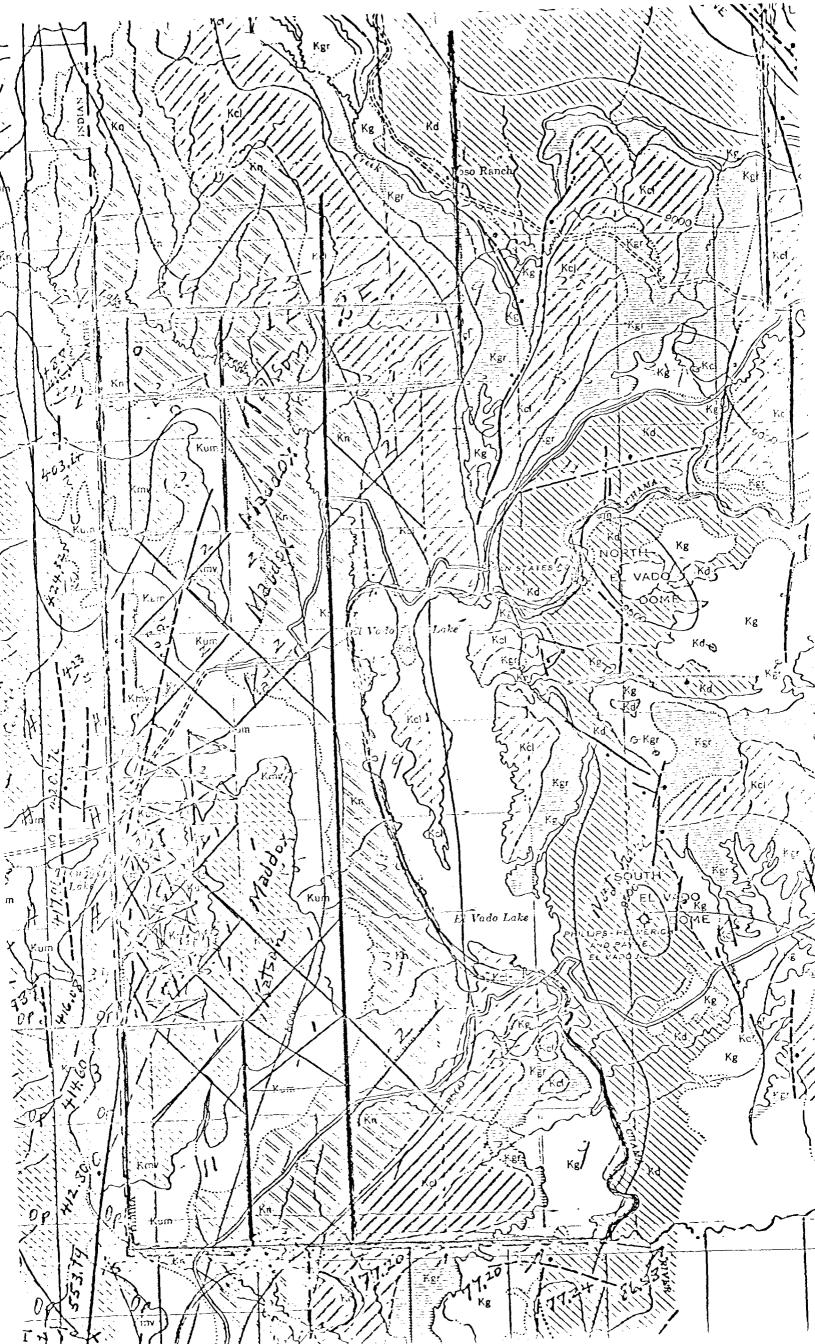

|



## IN THE DISTRICT COURT OF RIO ARRIBA COUNTY STATE OF NEW MEXICO

| C., | 124 |
|-----|-----|
| R   | 40  |
| 6   | 1   |
|     | X   |

THE OIL CONSERVATION COMMISSION OF THE STATE OF NEW MEXICO,

Plaintiff,

vs.

No. 12506

TAMANACO OIL CORPORATION, a corporation,

Defendant.

#### REQUEST FOR ADMISSION

TO: Lorenzo E. Tapia, Esq.
Suite 1805 National Building
505 Marquette, N.W.
Albuquerque, New Mexico 87101

The Plaintiff requests that the Defendant answer under oath in accordance with the provisions of Rule 36 of the Rules of Civil Procedure for the District Courts of the State of New Mexico the following request for admission:

- 1. Is it not a fact that the Defendant has never filed a
  Form C-115 or C-115-EDP with the Oil Conservation Commission which
  reflected any production o