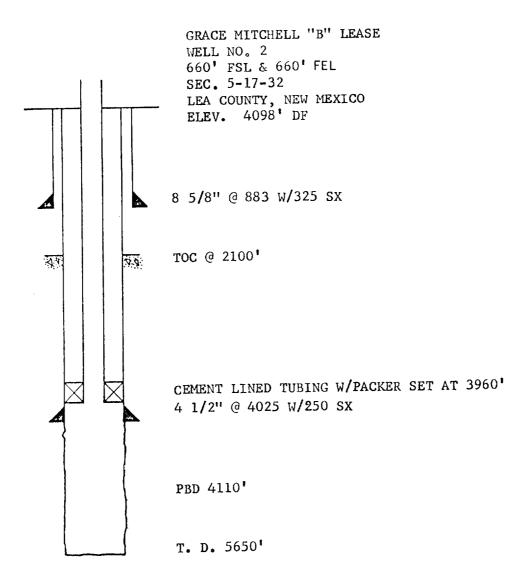

## PROCEDURE:

LOAD WELL WITH TREATED PRODUCED WATER. PULL RODS AND PUMP AND TUBING.

CLEAN OUT FILL TO T.D. RUN CEMENT LINED TUBING WITH PACKER TO BE SET

AT 3960

| PERO DE COMO DE LOS                                                                                                                                                                                                                                                                                                                                                                                                                                                                                                                                                                                                                                                                                                                                                                                                                                                                                                                                                                                                                                                                                                                                                                                                                                                                                                                                                                                                                                                                                                                                                                                                                                                                                                                                                                                                                                                                                                                                                                                                                                                                                                            |
|--------------------------------------------------------------------------------------------------------------------------------------------------------------------------------------------------------------------------------------------------------------------------------------------------------------------------------------------------------------------------------------------------------------------------------------------------------------------------------------------------------------------------------------------------------------------------------------------------------------------------------------------------------------------------------------------------------------------------------------------------------------------------------------------------------------------------------------------------------------------------------------------------------------------------------------------------------------------------------------------------------------------------------------------------------------------------------------------------------------------------------------------------------------------------------------------------------------------------------------------------------------------------------------------------------------------------------------------------------------------------------------------------------------------------------------------------------------------------------------------------------------------------------------------------------------------------------------------------------------------------------------------------------------------------------------------------------------------------------------------------------------------------------------------------------------------------------------------------------------------------------------------------------------------------------------------------------------------------------------------------------------------------------------------------------------------------------------------------------------------------------|
| OIL CONSIDMAND IN ACTUAL BON                                                                                                                                                                                                                                                                                                                                                                                                                                                                                                                                                                                                                                                                                                                                                                                                                                                                                                                                                                                                                                                                                                                                                                                                                                                                                                                                                                                                                                                                                                                                                                                                                                                                                                                                                                                                                                                                                                                                                                                                                                                                                                   |
| Lyon Direction 2                                                                                                                                                                                                                                                                                                                                                                                                                                                                                                                                                                                                                                                                                                                                                                                                                                                                                                                                                                                                                                                                                                                                                                                                                                                                                                                                                                                                                                                                                                                                                                                                                                                                                                                                                                                                                                                                                                                                                                                                                                                                                                               |
| CASE NO. 5062                                                                                                                                                                                                                                                                                                                                                                                                                                                                                                                                                                                                                                                                                                                                                                                                                                                                                                                                                                                                                                                                                                                                                                                                                                                                                                                                                                                                                                                                                                                                                                                                                                                                                                                                                                                                                                                                                                                                                                                                                                                                                                                  |
| Submitted by Conoco                                                                                                                                                                                                                                                                                                                                                                                                                                                                                                                                                                                                                                                                                                                                                                                                                                                                                                                                                                                                                                                                                                                                                                                                                                                                                                                                                                                                                                                                                                                                                                                                                                                                                                                                                                                                                                                                                                                                                                                                                                                                                                            |
| Hearing Date <u>5 54</u> 13                                                                                                                                                                                                                                                                                                                                                                                                                                                                                                                                                                                                                                                                                                                                                                                                                                                                                                                                                                                                                                                                                                                                                                                                                                                                                                                                                                                                                                                                                                                                                                                                                                                                                                                                                                                                                                                                                                                                                                                                                                                                                                    |
| A CONTRACTOR OF THE SECOND SEC |