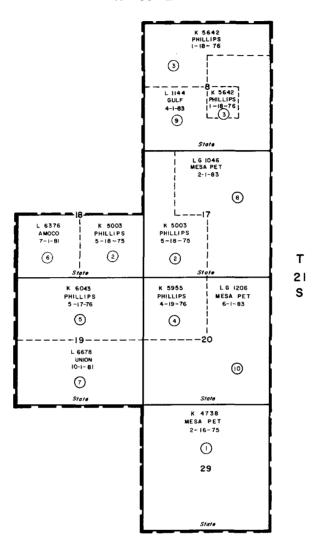

# Commissioner of Public Lands February 3, 1975

P. O. BOX 1148 SANTA FE, NEW MEXICO 87501

PHIL R. LUCERO COMMISSIONER

Phillips Patroleum Company 311 Phillips Building Odessa, Texas 79761

> Re: Proposed Enves Unit Les County, New Mexico