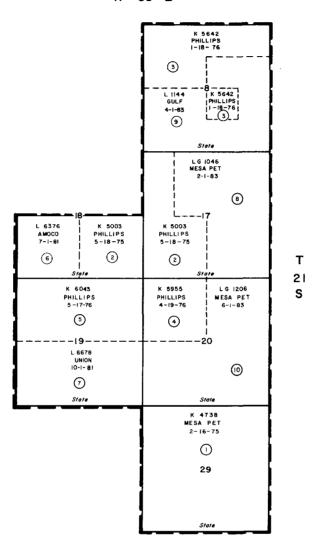

| IRENE HALDAS<br>lic in and for Harris | /                                   |

R 33 E





# EXHIBIT "B"

EAVES UNIT

# LEA COUNTY, NEW MEXICO

|                                            | 10.                | 9.                                      | оъ<br>•            | 7.                             | 6.                      | 5.                             | +•                     | ω<br>•                     | ۶                       | •<br>L-1            | ·         | Tract                                          |           |
|--------------------------------------------|--------------------|-----------------------------------------|--------------------|--------------------------------|-------------------------|--------------------------------|------------------------|----------------------------|-------------------------|---------------------|-----------|---------