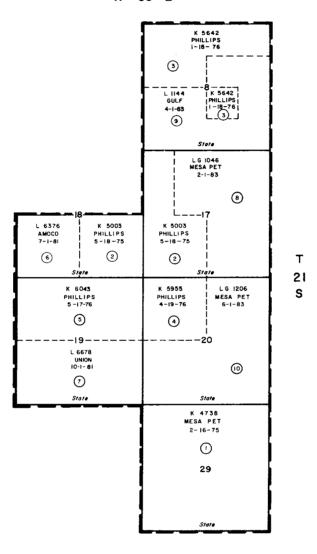

| Mesa Petroleum Co. | Gulf Oil Corporation                    | Mesa Petroleum Co. | Union Oil Co. of Calif. 100%   | Amoco Production Co.    | Phillips Petro. Co.            | Phillips Petro. Co.    | Phillips Petro. Co.        | Phillips Petro. Co.     | Mesa Petro. Co.     |           | Working Interest<br>and Percentage             |           |
|                                            | 100%               | 100%                                    | 100%               | • 100%                         | 100%                    | 100%                           | 100%                   | 100%                       | 100%                    | %001                |           |                                                |           |



R 33 E





## CONSENT AND RATIFICATION EAVES UNIT AGREEMENT COVERING LANDS IN LEA COUNTY, NEW MEXICO

The undersigned hereby acknowledge receipt of a copy of the Unit Agreement for the Development and Operation of the Eaves Unit covering all of Sections 8 and 17, S/2 Section 18, all of Sections 19, 20 and 29, Township 21 South, Range 33 East, Lea County, New Mexico, which Agreement is dated the 20th day of January, 1975; and the undersigned acknowledge that they have read the same and are familiar with the terms and conditions thereof. The undersigned being the owners of interests in all or parts of said lands do hereby adopt and consent to said Unit Agreement and ratify all of the terms and provisions thereof, exactly the same as if the undersigned had executed the originals of said Agreement or