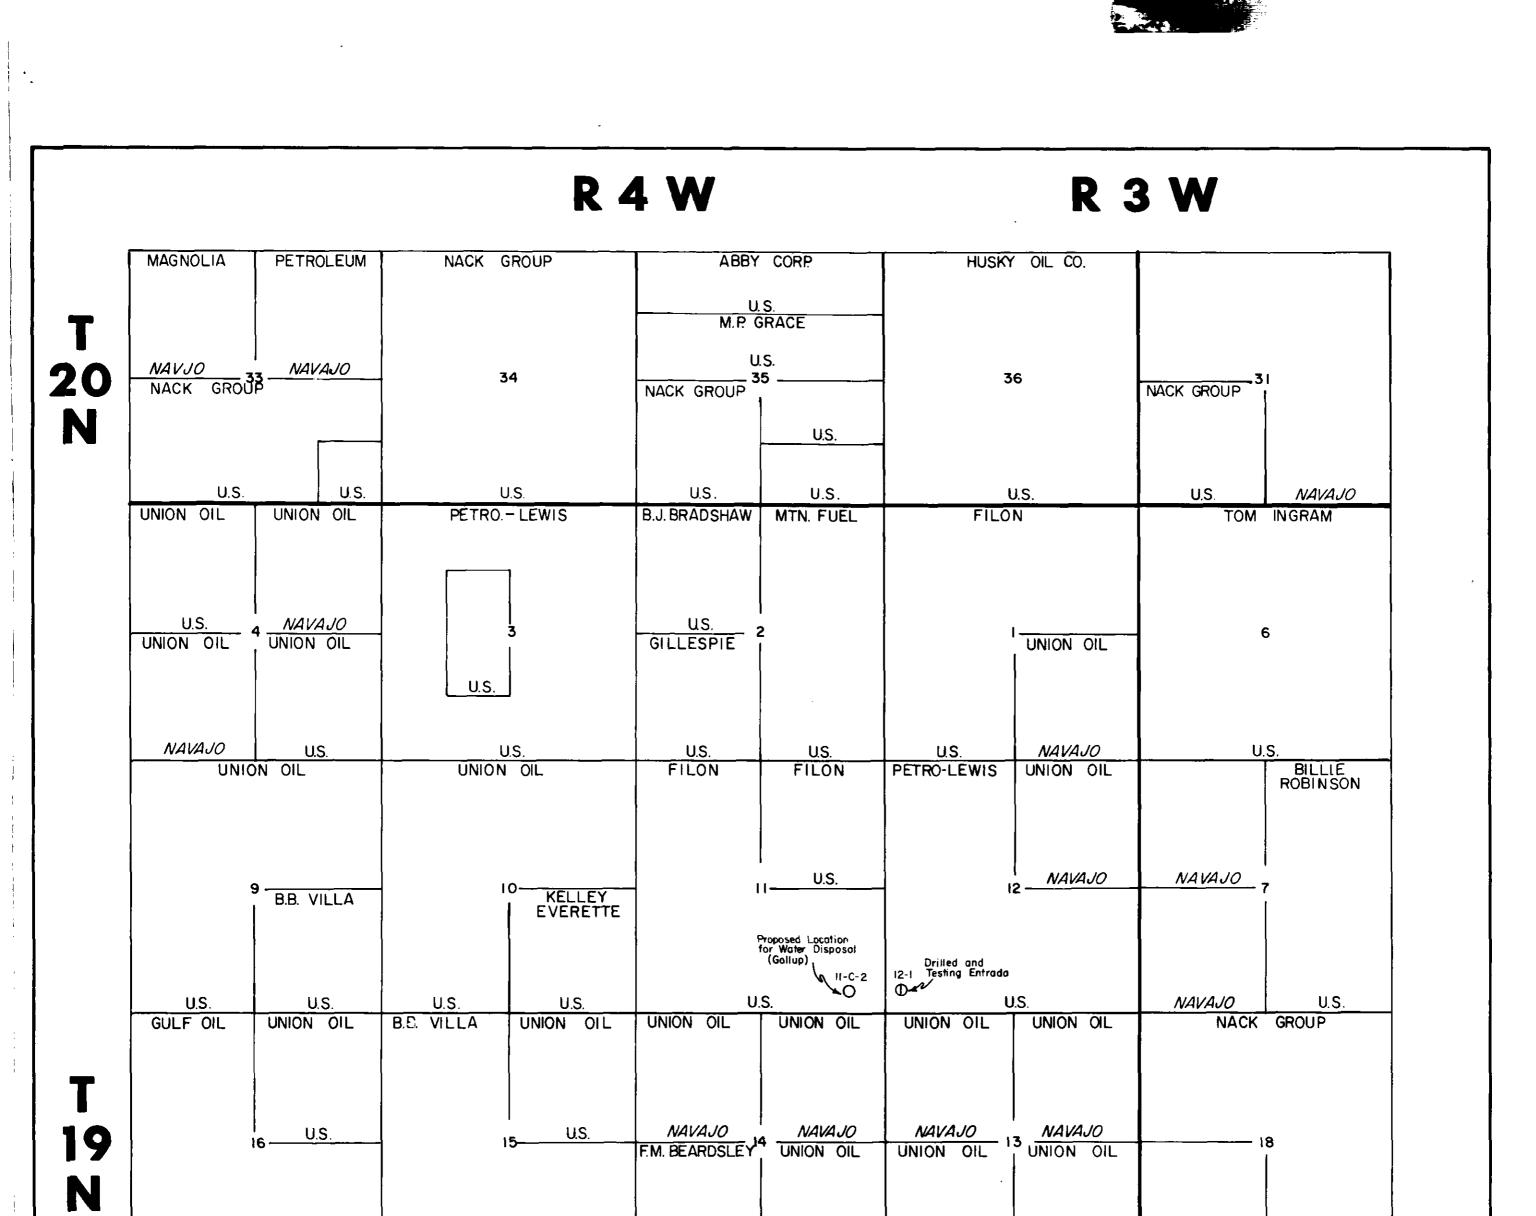

PLAT OF AREA WITHIN TWO MILES OF PROPOSED SALT WATER DISPOSAL SHOWING STATUS OF ALL WELLS IN AREA AND LESSEES OF RECORD SCALE: I" = 2000'