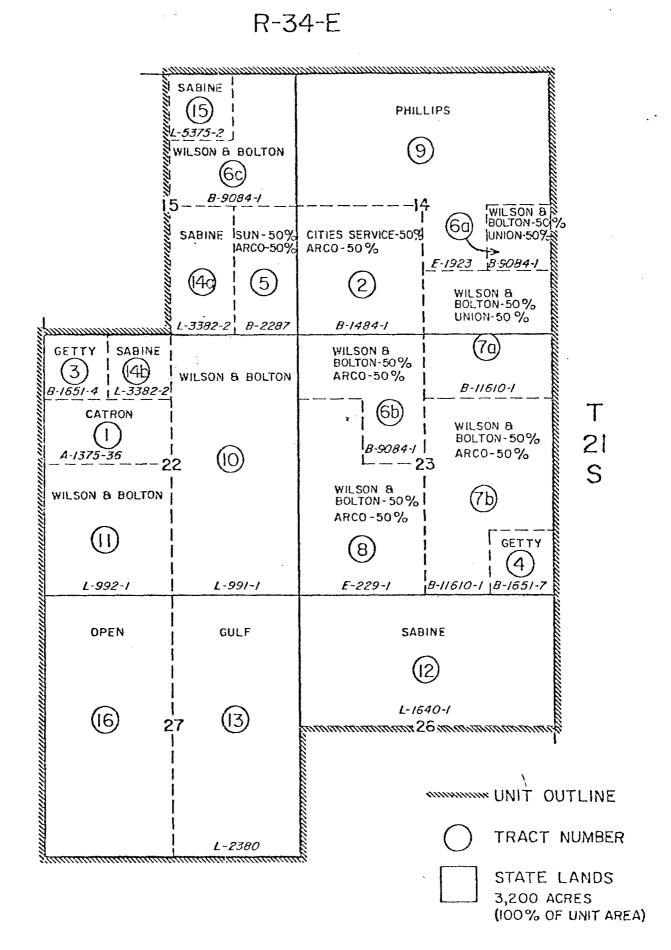

Containing 3,200.00 acres, more or less, situated in Lea County, New Mexico.

Exhibit "A" attached hereto is a map showing the unit area and the boundaries and identity of tracts and leases in said area to the extent known to the unit operator. Exhibit "B" attached hereto is a schedule showing to the extent known to the unit operator the acreage, percentage and kind of ownership of oil and gas interests in all lands in the unit area. However, nothing herein or in said schedule or map shall be construed as a representation by any party hereto as to the ownership of any interest other than such interest or interests as are shown on said map or schedule as owned by such party. Exhibit "A" and "B" shall be revised by the unit operator whenever changes in ownership in the unit area render such revisions necessary or when requested by the Commissioner of Public Lands, hereinafter referred to as "Commissioner."

# EXHIBIT "A"

Care 6229