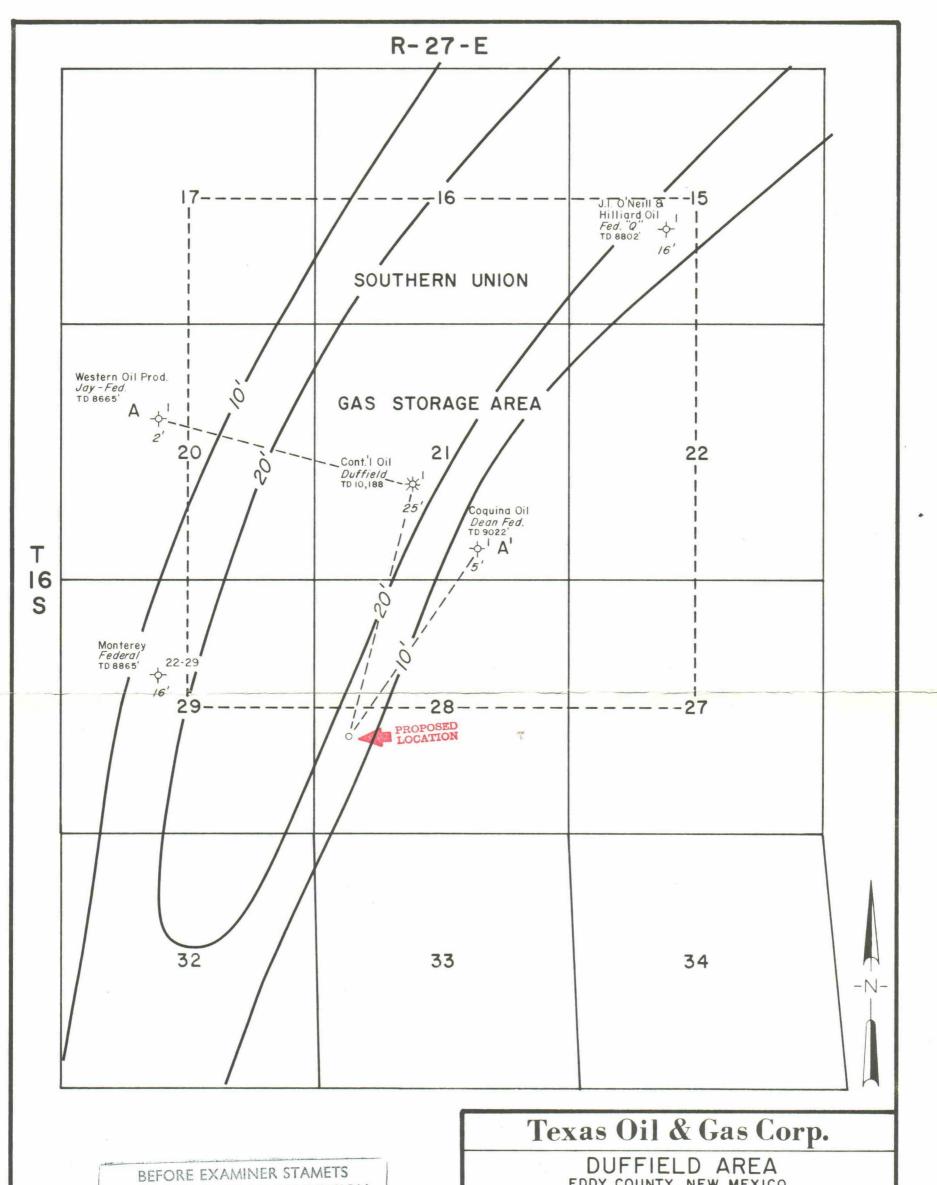

| OIL CONSERVATION COMMISSION                                    | EDDY COUNTY, NEW MEXICO                                             |
|----------------------------------------------------------------|---------------------------------------------------------------------|
| EXHIBIT NO. 3<br>CASE NO. 6230<br>Submitted by<br>Hearing Date | ISOLITH MAP<br>SANDSTONE DIRECTLY ABOVE MASSIVE SHALE<br>C.1. = 20' |
|                                                                | Scale  "= 2000'                                                     |