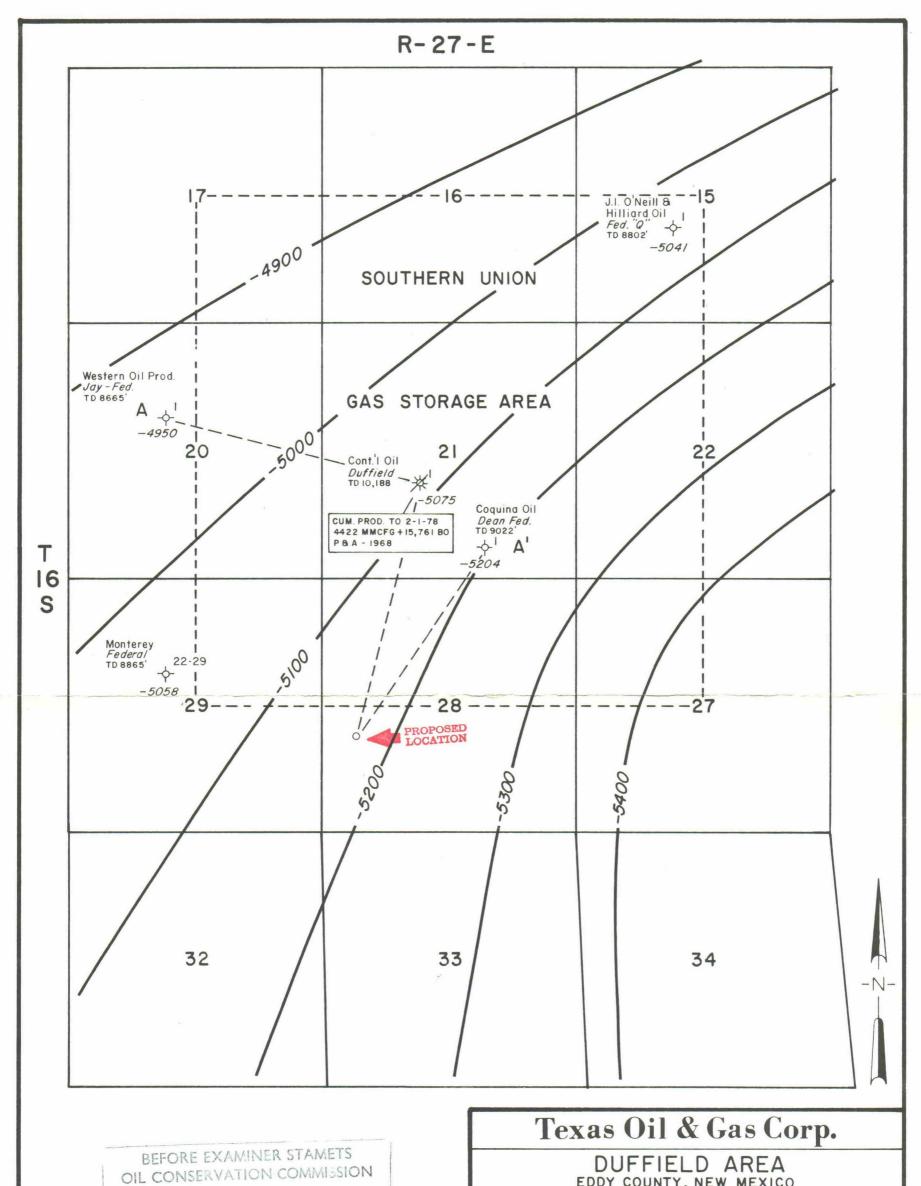

| EXHIBIT NO.                                                                                                                                                                                                                                                                                                                                                                                                                                                                                                                                                                                                                                                                                                                              | EDDY COUNTY, NEW MEXICO  |
|------------------------------------------------------------------------------------------------------------------------------------------------------------------------------------------------------------------------------------------------------------------------------------------------------------------------------------------------------------------------------------------------------------------------------------------------------------------------------------------------------------------------------------------------------------------------------------------------------------------------------------------------------------------------------------------------------------------------------------------|--------------------------|
| CASE NO. 6230                                                                                                                                                                                                                                                                                                                                                                                                                                                                                                                                                                                                                                                                                                                            | STRUCTURE MAP            |
| Submitted by                                                                                                                                                                                                                                                                                                                                                                                                                                                                                                                                                                                                                                                                                                                             | TOP MORROW MASSIVE SHALE |
| Hearing Date                                                                                                                                                                                                                                                                                                                                                                                                                                                                                                                                                                                                                                                                                                                             | C. I. = 100'             |
| The second of the second s |                          |
|                                                                                                                                                                                                                                                                                                                                                                                                                                                                                                                                                                                                                                                                                                                                          | S*                       |
|                                                                                                                                                                                                                                                                                                                                                                                                                                                                                                                                                                                                                                                                                                                                          | Scale  "= 2000'          |
|                                                                                                                                                                                                                                                                                                                                                                                                                                                                                                                                                                                                                                                                                                                                          | Scale  "= 2000'          |