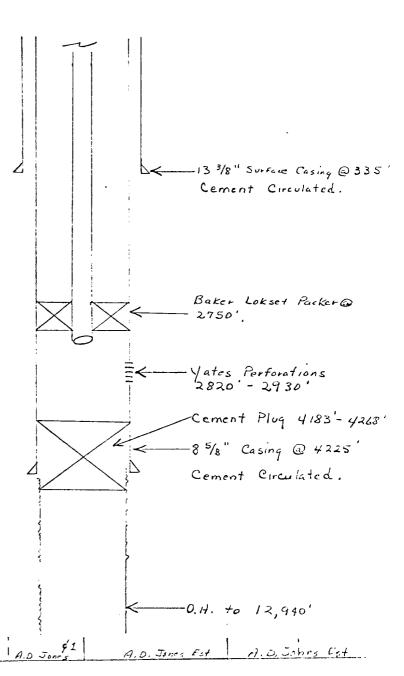

ereby ce                                                           | Andill            | •                    |                        |                        |                                  |
| I hereby ce<br>Bernet & F<br>(Signature)                              | · Amily           |                      | Atent<br>(Title)       |                        | June_25, 1973                    |

| דפישומייי    |       | ,         | *              |                   |
|--------------|-------|-----------|----------------|-------------------|
| 1            | 07    | 91        | 1              | 1                 |
| <del>'</del> | 5121- | A.D Jones | A.D. Janes Est | - N. C. Johes Est |

7

0

CORINNE GRACE

RANGER #1 SALT WATER DISPOSAL

LEA COUNTY, NEW MERICO

SCHEMATIC OF INSTALLATION



CORINGE GRACE

RANGER # 1 SALT WATER DISPOSAL

LEA COUNTY, NEW MEXICO

SCALE 2" = 1 MILE

|                               | Aztec                   | South Four Lakes<br>Ounit 01      |                       |
|-------------------------------|-------------------------|-----------------------------------|-----------------------|
|                               |                         | Exxon                             |                       |
| 4 Huber                       | 3<br>  Del-Lea          | ٤ -                               | 1                     |
| \$\foata \compare Cobot       |                         | State                             | , i                   |
| State<br>catherstone C. Grace | State Corinne Grace     | Corinne I Hanagin                 | State<br>Han