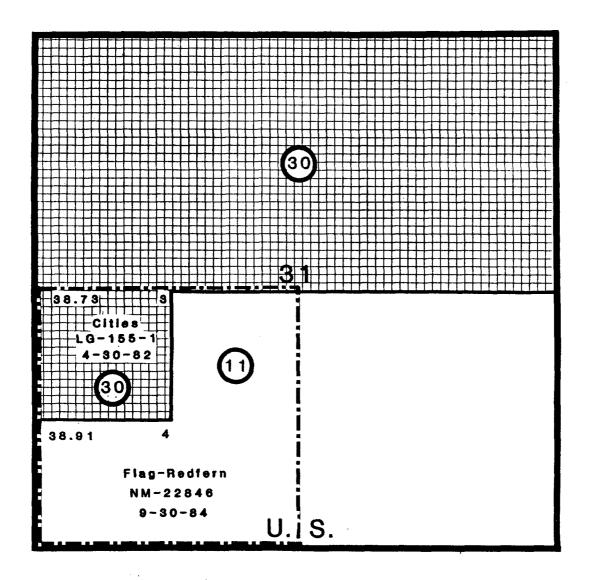

cc:

OCD-Santa Fe, New Mexico BLM-Albuquerque, New Mexico BLM-Roswell, New Mexico

Tract Number

Federal Lands
118.91 acres, 75.43%

State of NM Lands
38.73 acres, 24.57%

Exhibit "A"
Willow Creek Unit Area
Chaves County, New Mexico
after
Automatic Elimination
11-24-85

### EXHIBIT "B"

Schedule Showing All Lands and Leases Remaining Within the Willow Creek Unit Area Chaves County, New Mexico