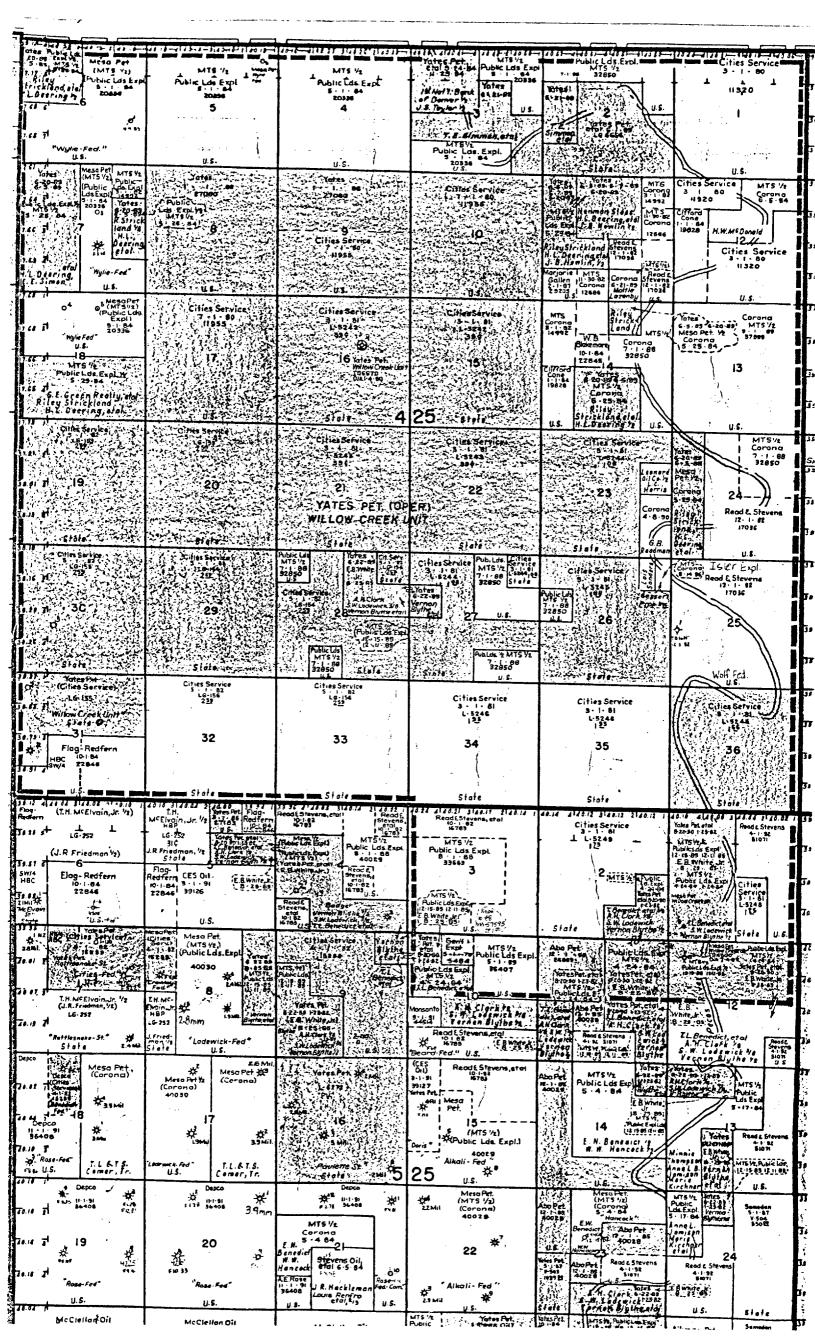

cc:

OCD-Santa Fe, New Mexico BLM-Albuquerque, New Mexico BLM-Roswell, New Mexico

Tract Number

Federal Lands
118.91 acres, 75.43%

State of NM Lands
38.73 acres, 24.57%

Exhibit "A"
Willow Creek Unit Area
Chaves County, New Mexico
after
Automatic Elimination
11-24-85

### EXHIBIT "B"

Schedule Showing All Lands and Leases Remaining Within the Willow Creek Unit Area Chaves County, New Mexico

### EXHIBIT "B"

Schedule Showing All Lands and Leases Eliminated From Within the Willow Creek Unit Area Chaves County, New Mexico

| .4                                                        | ω·                                                                                           | •                                                     | :                                                                                                                                                                                                      | TRACT                                              |
|-----------------------------------------------------------|----------------------------------------------------------------------------------------------|-------------------------------------------------------|--------------------------------------------------------------------------------------------------------------------------------------------------------------------------------------------------------|----------------------------------------------------|
| T-5-S, R-25-E, N.M.P.M. Section 1: Lots 1,2, ShNEh, ELSEh | T-4-S, R-25-E, N.M.P.M. Section 11: SE\SW\(\frac{1}{2}\), SE\(\frac{1}{2}\)NE\(\frac{1}{2}\) | T-4-S, R-25-E N.M.P.M. Section 9: S/2 10: All 17: All | T-4-S, R-25-E N.M.P.M.  Sec. 1: All  12: N\(\frac{1}{2}\)SE\(\frac{1}{2}\)SE\(\frac{1}{2}\),  SE\(\frac{1}{2}\)SE\(\frac{1}{2}\),  SE\(\frac{1}{2}\)SE\(\frac{1}{2}\)N\(\frac{1}{2}\)HE\(\frac{1}{2}\) | DESCRIPTION<br>OF LANDS                            |
| 240.06                                                    | 80.00                                                                                        | 1,600.00                                              | 1,001.00                                                                                                                                                                                               | ACRES                                              |
| NM-13399<br>3-31-81                                       | NM-12686<br>11-30-80                                                                         | NM-11955<br>6-30-80                                   | NM-11320<br>2/29/80                                                                                                                                                                                    | SERIAL NO.<br>AND<br>EXP. DATE                     |
| U.S.A.<br>12.5                                            | U.S.A.<br>12.5                                                                               | U.S.A.<br>12.5                                        | U.S.A<br>12.5                                                                                                                                                                                          | BASIC ROYALTY & PERCENTAGE Fede:                   |
| El Paso Nat. Gas Co.**<br>All                             | Public Lands Expl. Inc.*<br>All                                                              | Cities Service Co.<br>All                             | Cities Service Co.<br>All                                                                                                                                                                              | & LESSEE OF RECORD GE AND PERCENTAGE Federal Lands |
| Pauline & James<br>Hayes                                  | · Est. F.J. Bradshaw                                                                         | Audelia DeLuna<br>C.E. Strange                        | C.E. Strange<br>George Globe                                                                                                                                                                           | OVERRIDING ROYALTY<br>AND PERCENTAGE               |
| 3.0                                                       | 4<br>5                                                                                       | 5 5 5 5 5 5 5 5 5 5 5 5 5 5 5 5 5 5 5                 | 1.5                                                                                                                                                                                                    |                                                    |
| El Paso Nat. Gas Co.<br>All                               | Public Lands Explor.<br>Inc. All                                                             | Cities Service Co.<br>All                             | Cities Service Co.<br>All                                                                                                                                                                              | WORKING INTEREST<br>OWNER-PERCENTAGE               |

Enclosures

Unit Outline

Tract Number

Federal Lands
118.91 acres, 75.43%

State of NM Lands
38.73 acres, 24.57%

Exhibit "A"
Willow Creek Unit Area
Chaves County, New Mexico
after
Automatic Elimination

11-24-85