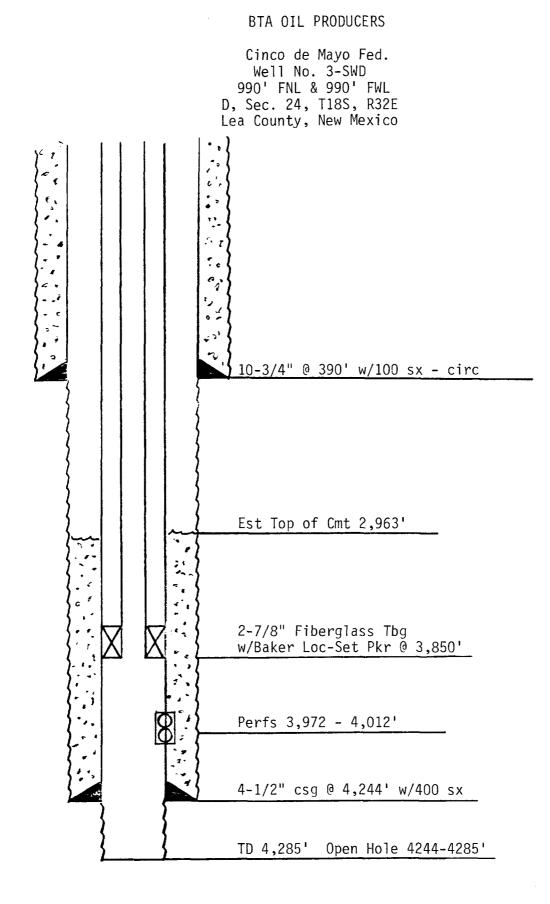

#### BTA OIL PRODUCERS

Cinco de Mayo Fed No. 3 SWD 990' FNL & 990' FWL D, Sec. 24, T18S, R32E Lea County, New Mexico

#### Form C-108 Attachment

III. Injection Well Data Sheet Hole Size 13-3/4" 10-3/4" @ 390' w/ 100 sx circ Surface Casing: Intermediate Casing: 4-1/2" @ 4,244' w/ 400 sx circ 6-1/4" Total Depth: 4,285' 2-7/8" fiberglass tubing @ 3,850' Tubing: Baker Loc-Set Packer @ 3,850' Packer: Name of Injection Formation: Queen Injection Interval: 3,972 - 4,012 Perfs 4,244 - 4,285 Open Hole Field: Shinnery Queen The well was drilled by Burleson & Huff. Spudded <u>Purpose</u>: 8/07/74. Completed 3/03/75 as oil producer in Shinnery Queen. Perforated Intervals: 3,989 - 4,012'Depth and name of overlying and/or underlying oil and gas zones in this area: There is no higher zone of oil or gas production in this area. The next lower zone would be the Delaware.