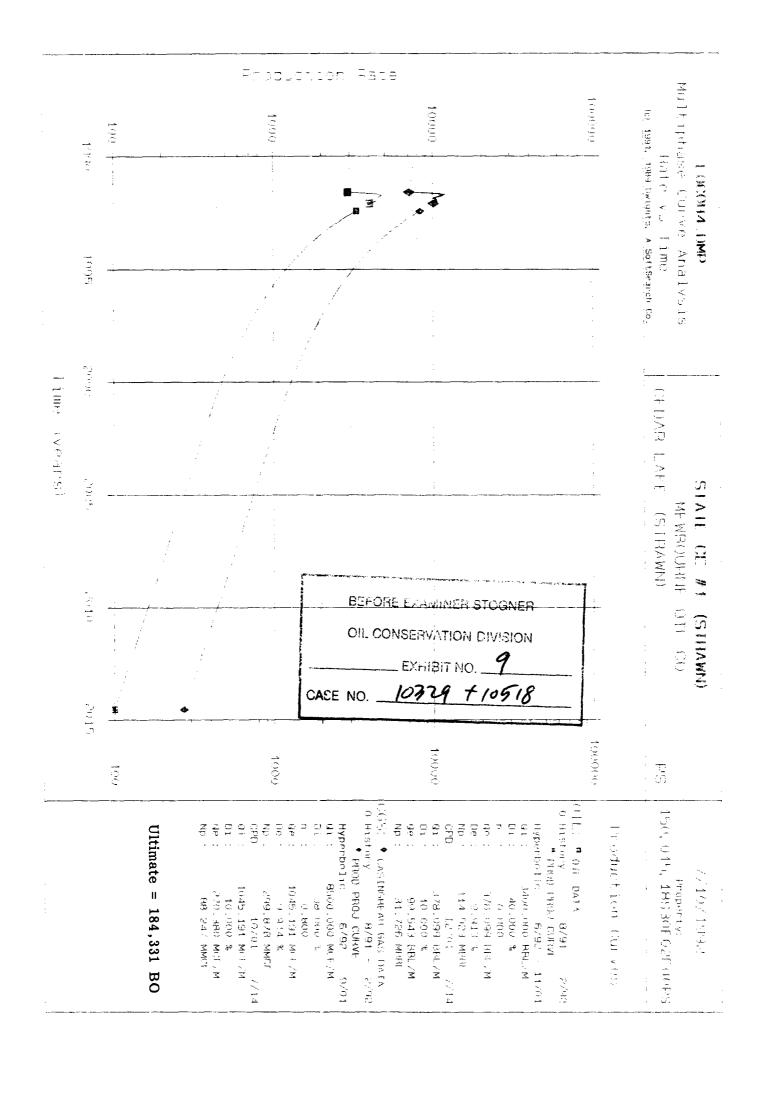

ANY State "CE" #1

1980'FNL & 1880'FWL Sec 2-T18S-R30E Eddy County, New Mexico

|                    | OIL           | GAS   | GOR   |
|--------------------|---------------|-------|-------|
| 1001 3             | 2022          | 7006  | 0.400 |
| <u>1991</u> August | 2932          | 7096  | 2420  |
| September          | 4460          | 11773 | 2640  |
| October            | 4775          | 11198 | 2345  |
| November           | 4518          | 10109 | 2237  |
| December           | 4567          | 10443 | 2287  |
| 1992 January       | 4359          | 10561 | 2423  |
| February           | 4003          | 10077 | 2517  |
| March              | 4169          | 10803 | 2591  |
| April              | 39 <b>0</b> 0 | 10262 | 2631  |
| May                | 39 <b>2</b> 5 | 10502 | 2676  |







#### LOCO HILLS STATE #1

#### I. VOLUMETRICS DATA:

Sg = .75 Gas

Sg = 46° API Oil

ø = 5.5%

Sw = 6.0%

h = 5'

Bo = 1.35 RB/STB

RF = 29% (Recovery Factor from Lusk Strawn Field)

#### II. <u>Decline Curve Data:</u>

(From decline curve projections)

Current Cum Production: 18,135 BO Proj. Remaining Reserves: 53,820 BO

Ultimate Production: 71,955 BO

#### III. Calculation:

Recoverable Oil = 
$$(7758)$$
 (A) (h) ( $\emptyset$ ) (1-Sw) (RF)  
Bo
$$71,995 = (7758)$$
 (A) (5) (.055) (1-.06) (.29)



#### STATE "CE" #1

#### I. VOLUMETRICS DATA:

Sg = .79 Gas

 $Sg = 44.5^{\circ} API Oil$ 

 $\phi = 6.08$ Sw = 6.08 h = 10'

Bo = 1.35 RB/STB

RF = 29% (Recovery Factor from Lusk Strawn Field)

#### II. <u>Decline Curve Data:</u>

(From decline curve projections)

Current Cum Production: 37