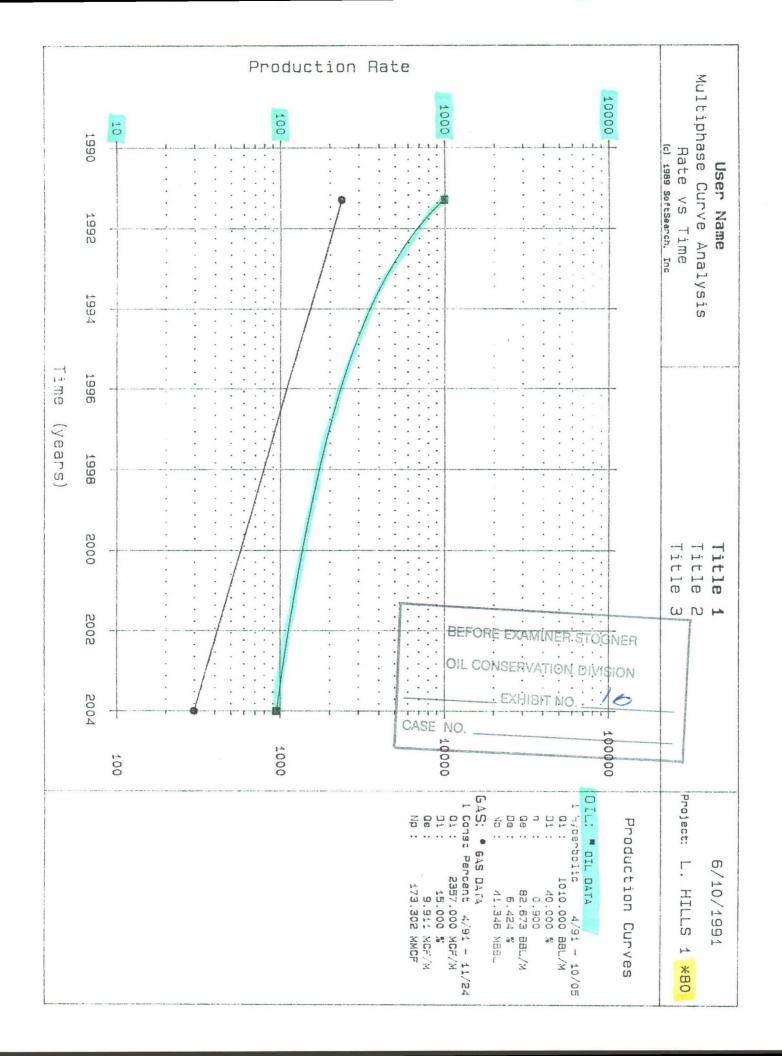

,
                                                           50.00, PROJECT LIFE (9)
   GAS
         (2), 0, 4/91
              1, LIST (2), ADD TIME (5), 1-Y 9-M
              2, SCHED (1), 1.62 $/MCF (2), CAO5 , 5.00, PROJECT LIFE (9)
8. EXPENSE SCHEDULING
   DIR OPER (1), 0, 4/91
                1, SCHED (1), 1400.00 $/M (1), CAO5 , NO LIMIT, PROJECT LIFE (9)
```

SEV (1), NEW MEXICO, OIL, 7.080 %, 0.000000 \$/BBL, GAS, 3.330 %, 0.157000 \$/MCF

JUR 05, 1:71

9. TAX SCHEDULING

4:41 PM

```
10. INVESTMENT SCHEDULING
TANG (2), GROSS (1)

1, SCHED (1), 720800 $, NO ESCAL, NO LIMIT , DATE (1), 4/91 ,
NO RESALE (3), , LIFE 0-Y
```

- 11. LOANS SCHEDULING

  \*\*\* LOANS NOT SCHEDULED \*\*\*
- 12. STREAM ADJUSTMENTS SCHEDULING
  \*\*\* STREAM ADJUSTMENTS NOT SCHEDULED \*\*\*



JUN 5, 1991 4:41 PM PAGE 1 L. HILLS 1 \*80 FORMATION: STRAWN OPERATOR: MEMBOURNE OIL CO RSVR CLASS: PDP SE WELLNO: LOCO HILLS STATE BFIT 20 COLUMN REPORT DISTRICT: HOBBS FIELD: WILDCAT/STRAWN COUNTY: EDDY PROGRAM: 1990 APR 1991 STATE: NM Report Date: Discount Date: APR 1991 Evaluation Date: APR 1991 \*----\* \*--- PROFIT AND PRODUCTION INDICATORS ----\* LIFE OF THE PROJECT 14 years 7 months \*--- DIVISION OF INTEREST ---\* BO ACREES OF DRAINAGE INITIAL W.I. 100.000000 % PAYOUT TERM N/A INITIAL N.R.I. 78.250000 % ROI - DISCOUNTED 62.88 % FINAL W.I. 100.000000 % ROI - UNDISCOUNTED FINAL N.R.I. 78.250000 % INTERP. IRR 86 19 % FINAL N.R.I. EFFECTIVE PRICES GROSS PRODUCTION NET PRODUCTION NET REVENUE END OF 
 5.781
 15.627
 21.00
 1.35

 5.218
 18.083
 22.00
 1.52

 3.758
 15.371
 23.00
 1.66