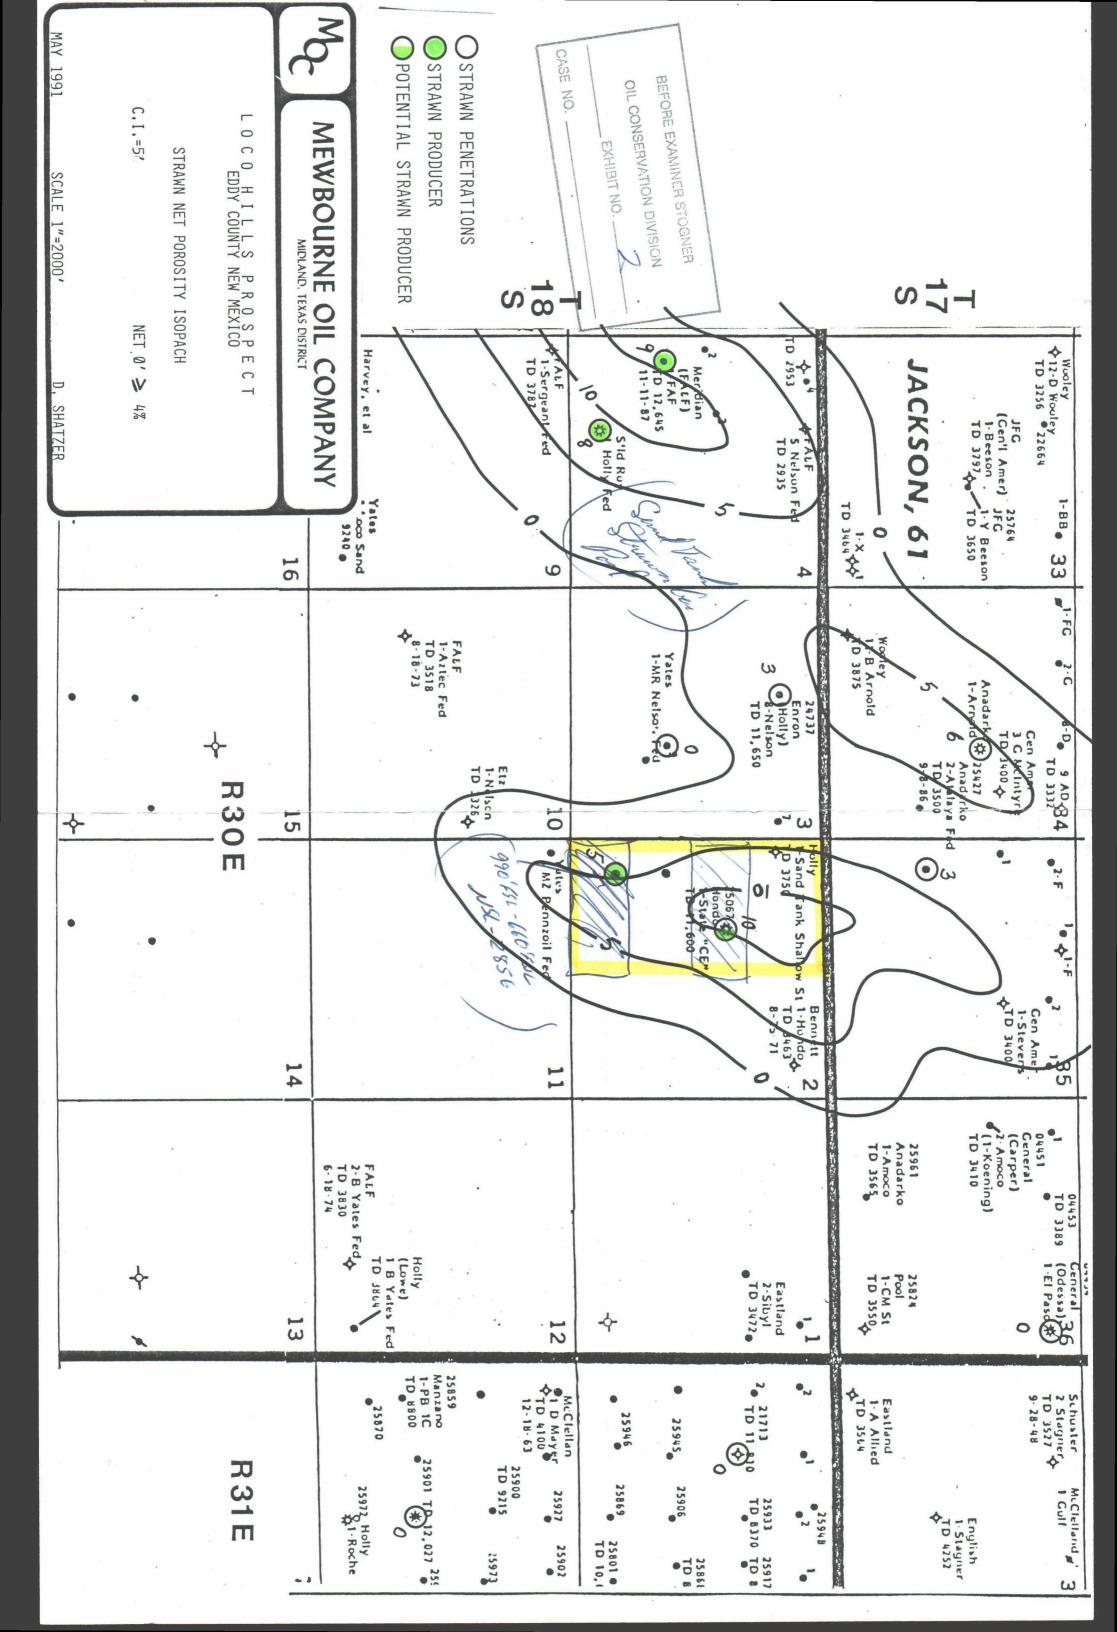

|
| ADDITION | AL MESSAGE:<br>Sel attached letter                                       |
|          |                                                                          |
|          |                                                                          |
|          |                                                                          |
|          |                                                                          |
|          |                                                                          |
|          |                                                                          |
|          |                                                                          |
|          |                                                                          |





### PRODUCTION HISTORY

Mewbourne Oil Company Loco Hills State #1 990' FSL & 660' FWL Section 2-T18S-R30E Eddy County, New Mexico

| February, 1991 | 484   | BO | 62 | BW | 1,367 MCF |
|----------------|-------|----|----|----|-----------|
| March, 1991    | 2,519 | BO | 0  | BW | 2,332 MCF |
| April, 1991    | 3,119 | BO | 0  | BW | 1,369 MCF |
| May, 1991      | 1,537 | BO | 0  | BM | 2,683 MCF |

BEFORE EXAMPLE FOR JOINER

OR COMSERVATIVE SECTION 3

#### LOCO HILLS STATE #1

#### I. VOLUMETRICS DATA:

BHT =160°F BHP = 4200#

GOR = 3140 SCF/BBLBO = 1.35 RB/STB S.G. = .75 GAS S.G. = 46° API OIL

= 5.5% Ø SW = 6.0%

RECOVERY FACTOR FROM LUSK STRAWN FIELD = 29% PERFORATIONS = 10,614-20'; h = 6'

#### II. DECLINE CURVE DATA:

FROM ANALOGOUS OFF SET WELLS AND CURRENT PRODUCTION: 68,945 BBL U