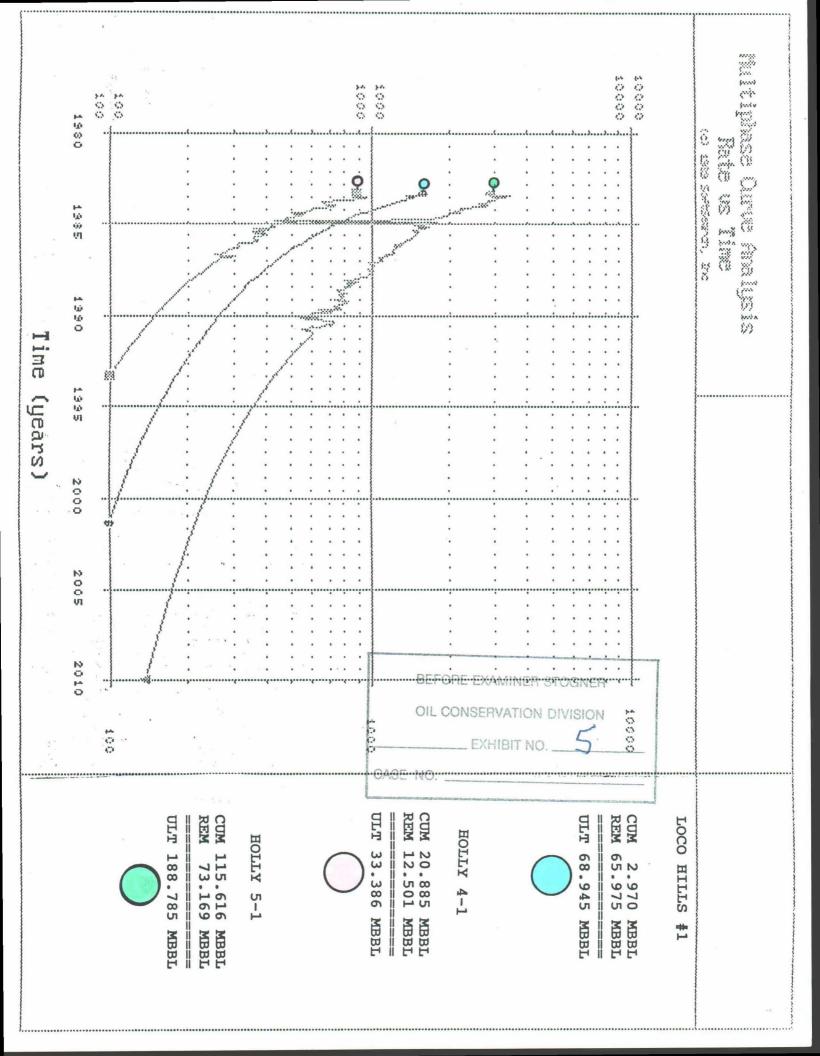

332 MCF |
| April, 1991    | 3,119 | BO | 0  | BW | 1,369 MCF |
| May, 1991      | 1,537 | BO | 0  | BM | 2,683 MCF |

BEFORE EXAMPLE FOR JOINER

OR COMSERVATIVE SECTION 3

#### LOCO HILLS STATE #1

#### I. VOLUMETRICS DATA:

BHT =160°F BHP = 4200#

GOR = 3140 SCF/BBLBO = 1.35 RB/STB S.G. = .75 GAS S.G. = 46° API OIL

= 5.5% Ø SW = 6.0%

RECOVERY FACTOR FROM LUSK STRAWN FIELD = 29% PERFORATIONS = 10,614-20'; h = 6'

#### II. DECLINE CURVE DATA:

FROM ANALOGOUS OFF SET WELLS AND CURRENT PRODUCTION: 68,945 BBL ULTIMATE RECOVERY

(SEE ATTACHMENT)

#### III. CALCULATION:

RECOVERABLE OIL = (7758)(A)(h)(Q)(1-SW)(RF)

BEFORE DATA LARGE BY DELY ER 5 10 m + 1 Marie Carlos De Commissione Commission Commission 

OIL COMPRESSION DES 68,945 (7758) (A) (6) (.055) (1-.06) (.29) (1.35)

> Α 133.4 ACRES





# MEWBOURNE OIL COMPANY Authorization for Expenditure

| PROSPECT WELL NAME & NO.