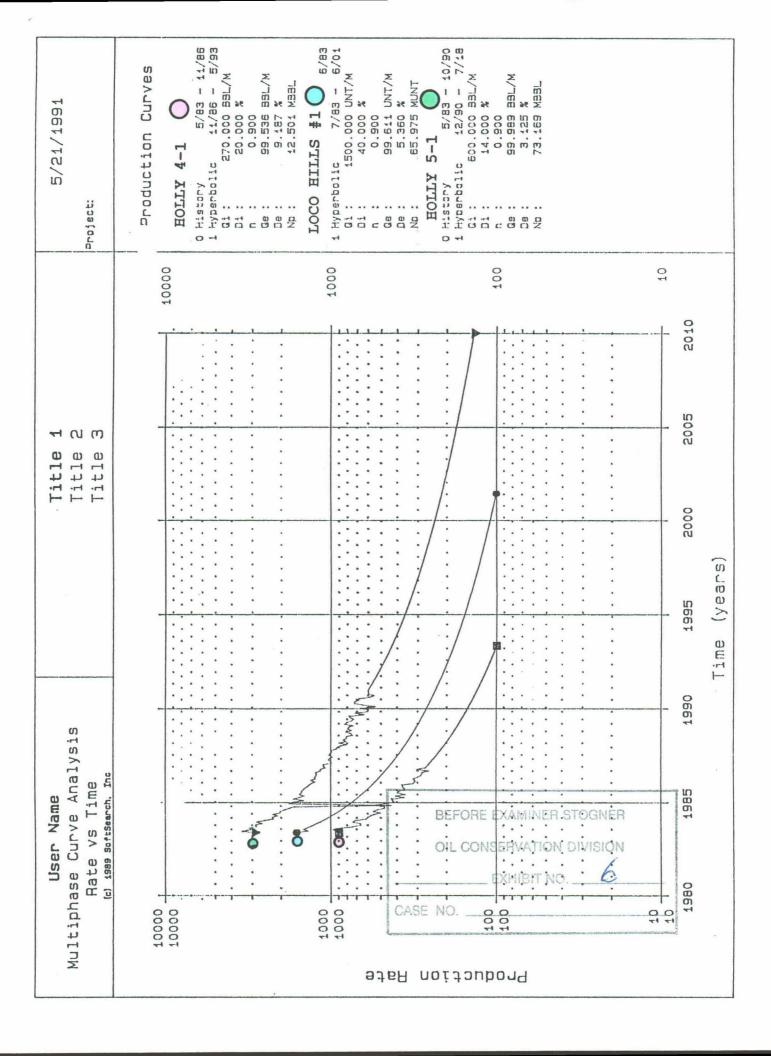

2 MCF |
| April, 1991    | 3,119 | BO | 0  | BW | 1,369 MCF |
| May, 1991      | 1,537 | BO | 0  | BM | 2,683 MCF |

BEFORE EXAMPLE FOR JOINER

OR COMSERVATIVE SECTION 3

#### LOCO HILLS STATE #1

#### I. VOLUMETRICS DATA:

BHT =160°F BHP = 4200#

GOR = 3140 SCF/BBLBO = 1.35 RB/STB S.G. = .75 GAS S.G. = 46° API OIL

= 5.5% Ø SW = 6.0%

RECOVERY FACTOR FROM LUSK STRAWN FIELD = 29% PERFORATIONS = 10,614-20'; h = 6'

#### II. DECLINE CURVE DATA:

FROM ANALOGOUS OFF SET WELLS AND CURRENT PRODUCTION: 68,945 BBL ULTIMATE RECOVERY

(SEE ATTACHMENT)

#### III. CALCULATION:

RECOVERABLE OIL = (7758)(A)(h)(Q)(1-SW)(RF)

BEFORE DATA LARGE BY DELY ER 5 10 m + 1 Marie Carlos De Commissione Commission Commission 

OIL COMPRESSION DES 68,945 (7758) (A) (6) (.055) (1-.06) (.29) (1.35)

> Α 133.4 ACRES





# MEWBOURNE OIL COMPANY Authorization for Expenditure

| PROSPECT WELL NAME & NO.