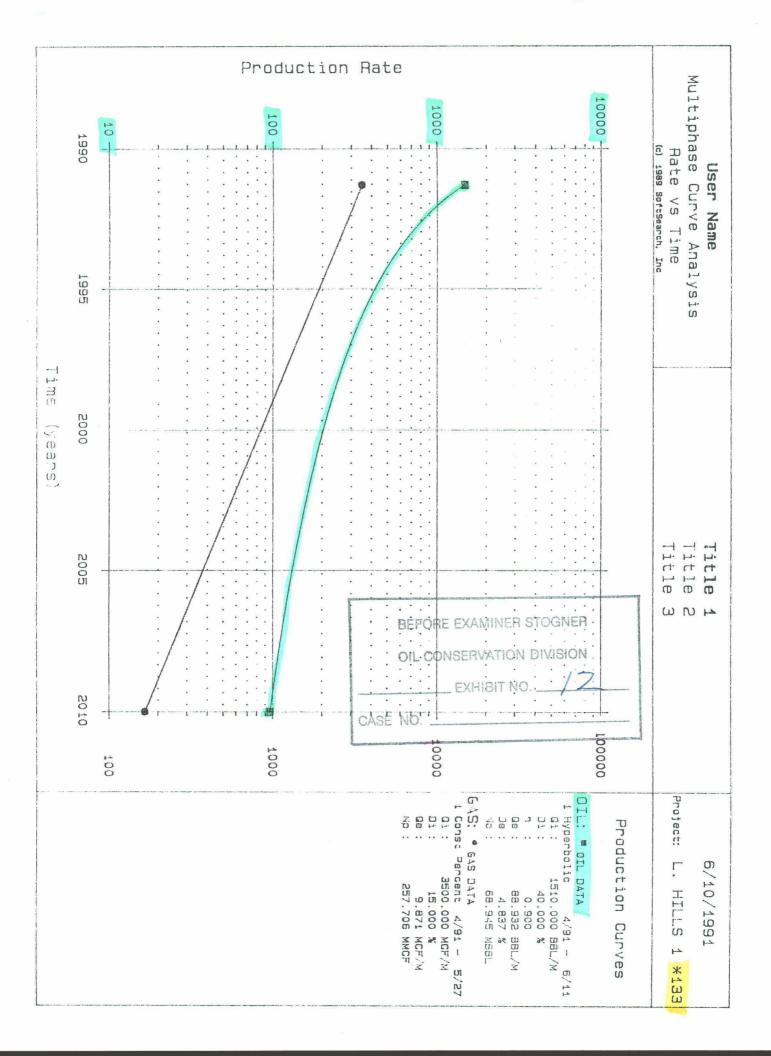

22.00 $/BBL (1), NO ESCAL, NO LIMIT, DATE (1), 12/92
              3, SCHED (1),
                               23.00 $/BBL (1), NO ESCAL, NO LIMIT, DATE (1), 12/93
              4, SCHED (1),
                              23.00 $/BBL (1), CA05 , 50.00, PROJECT LIFE (9)
   GAS
         (2), 0, 4/91
              1, LIST (2), ADD TIME (5), 1-Y 9-M
              2, SCHED (1), 1.62 $/MCF (2), CAOS , 5.00, PROJECT LIFE (9)
```

1, SCHED (1), 1400.00 \$/M (1), CAO5 , NO LIMIT, PROJECT LIFE (9)

SEV (1), NEW MEXICO, DIL, 7.080 %, 0.000000 \$/BBL, GAS, 3.330 %, 0.157000 \$/MCF

8. EXPENSE SCHEDULING DIR OPER (1), 0, 4/91

9. TAX SCHEDULING

- 11. LUANS SCHEDULING
  \*\*\* LOANS NOT SCHEDULED \*\*\*
- 12. STREAM AUJUSTMENTS SCHEDULING
  \*\*\* STREAM ADJUSTMENTS NOT SCHEDULED \*\*\*



JUN 5, 1941 4:41 PM OPERATOR: MEMBOURNE OIL CO LSE WELLNO: LOCO HILLS STATE

> FIELD: WILDCAT/STRAWN LOUNT: EUDY STATE: NM

L. HILLS 1 \*133

FORMATION: STRAWN RSVR CLASS: POP DISTRICT: HOBBS PROGRAM: 1990

BFIT 20 COLUMN REPORT

Report Date: APR 1991 Discount Date: APR 1991

Evaluation Date: APR 1991

ACTUAL PROJECTION

\*----\* REPORT COMMENTARY -----\*

133.4 ACREES OF DRAINAGE

\*--- DIVISION OF INTEREST ---\*
INITIAL W.I. 100.000000 %
INITIAL N.R.I. 78.250000 %
FINAL W.I. 100.000000 %
FINAL N.R.I. 78.250000 %

\*--- PROFIT AND PRODUCTION INDICATORS ----\*
LIFE OF THE PROJECT 20 years 3 months
PAYOUT TERM 5 years 3 months
ROI - DISCOUNTED 107.20 %
ROI - UNDISCOUNTED 160.23 %
INTERP. IRR 12.39 %

| END OF