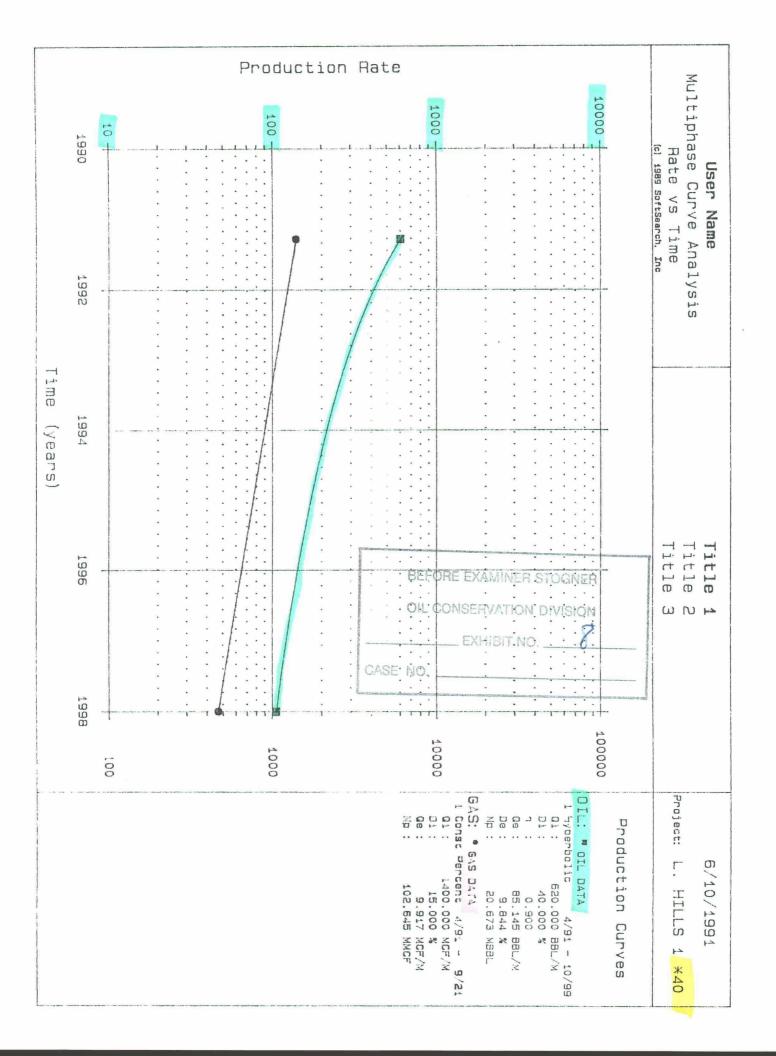

| 32,000.00  -000- 3,800.00  -00000000                                          | -0- 75,000.00 -0- 23,000.00 -0- 2,300.00 4,700.00 10,000.00 5,000.00 7,500.00 3,000.00 -0- 2,000.00 3,000.00 5,000.00 10,000.00 -0- 2,000.00 10,000.00                         |



JUN 5, 1991 4:41 PM L. HILLS 1 \*40 FORMATION: STRAWN OPERATOR: MEWBOURNE OIL CO RSVR CLASS: PDP ESE WELLING: LOCO HILLS STATE FIELD: WILDCAT/STRAWN BFIT 20 COLUMN REPORT DISTRICT: HOBBS PROGRAM: 1990 COUNTY: EDDY APR 1991 STATE: NO Report Date: Discount Date: APR 1991 Evaluation Date: APR 1991 \*--- PROFIT AND PRODUCTION INDICATORS ----\* \*---- DIVISION OF INTEREST ---\* LIFE OF THE PROJECT 8 years 7 months
INITIAL W.I. 100.000000 % PAYOUT TERM N/A
INITIAL N.R.I. 78.250000 % ROI - DISCOUNTED 29.98 % \*--- DIVISION OF INTEREST ---\* 40 ACREES BE DRAINAGE FINAL W.I. 100.000000 % ROI - UNDISCOUNTED 37.23 % 78.250000 % INTERP. IRR FINAL N.R.I. EFFECTIVE PRICES NET REVENUE NET PRODUCTION END of GROSS PRODUCTION PERIOD OIL & CND GAS & CGS OTHER TOTAL 

 3.549
 9.282
 21.00
 1.35
 74.527
 12.