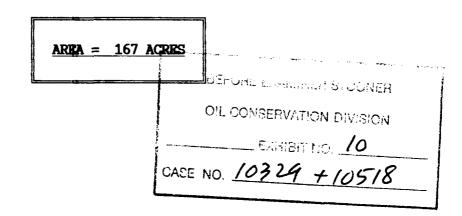

443 | 2287  |
| 1992 January       | 4359          | 10561 | 2423  |
| February           | 4003          | 10077 | 2517  |
| March              | 4169          | 10803 | 2591  |
| April              | 39 <b>0</b> 0 | 10262 | 2631  |
| May                | 39 <b>2</b> 5 | 10502 | 2676  |







#### LOCO HILLS STATE #1

#### I. VOLUMETRICS DATA:

Sg = .75 Gas

Sg = 46° API Oil

ø = 5.5%

Sw = 6.0%

h = 5'

Bo = 1.35 RB/STB

RF = 29% (Recovery Factor from Lusk Strawn Field)

#### II. <u>Decline Curve Data:</u>

(From decline curve projections)

Current Cum Production: 18,135 BO Proj. Remaining Reserves: 53,820 BO

Ultimate Production: 71,955 BO

#### III. Calculation:

Recoverable Oil = 
$$(7758)$$
 (A) (h) ( $\emptyset$ ) (1-Sw) (RF)  
Bo
$$71,995 = (7758)$$
 (A) (5) (.055) (1-.06) (.29)



#### STATE "CE" #1

#### I. VOLUMETRICS DATA:

Sg = .79 Gas

 $Sg = 44.5^{\circ} API Oil$ 

 $\phi = 6.08$ Sw = 6.08 h = 10'

Bo = 1.35 RB/STB

RF = 29% (Recovery Factor from Lusk Strawn Field)

#### II. <u>Decline Curve Data:</u>

(From decline curve projections)

Current Cum Production: 37,682 BO Proj. Remaining Reserves: 146,649 BO

Ultimate Production: <u>184,331 BO</u>

#### III. Calculation:

Recoverable Oil = 
$$(7758)$$
 (A) (h) (ø) (1-Sw) (RF)  
Bo  

$$184,331 = (7758)$$
 (A) (10) (.06) (1-.06) (.29)

AREA = 196 ACRES

BEFORE EXAMINER STOGNER

OIL CONSERVATION DIVISION

EXHIBIT NO. 1

CASE NO. 10329 + 10518

# AVERAGE CEDAR LAKE STRAWN WELL (7.5'pay)

#### I. VOLUMETRICS DATA:

Sg = .75 Gas  $Sg = 46^{\circ} API Oil$   $\emptyset = 5.5^{\circ} SW = 6.0^{\circ} SW = 7.5'$  SW =