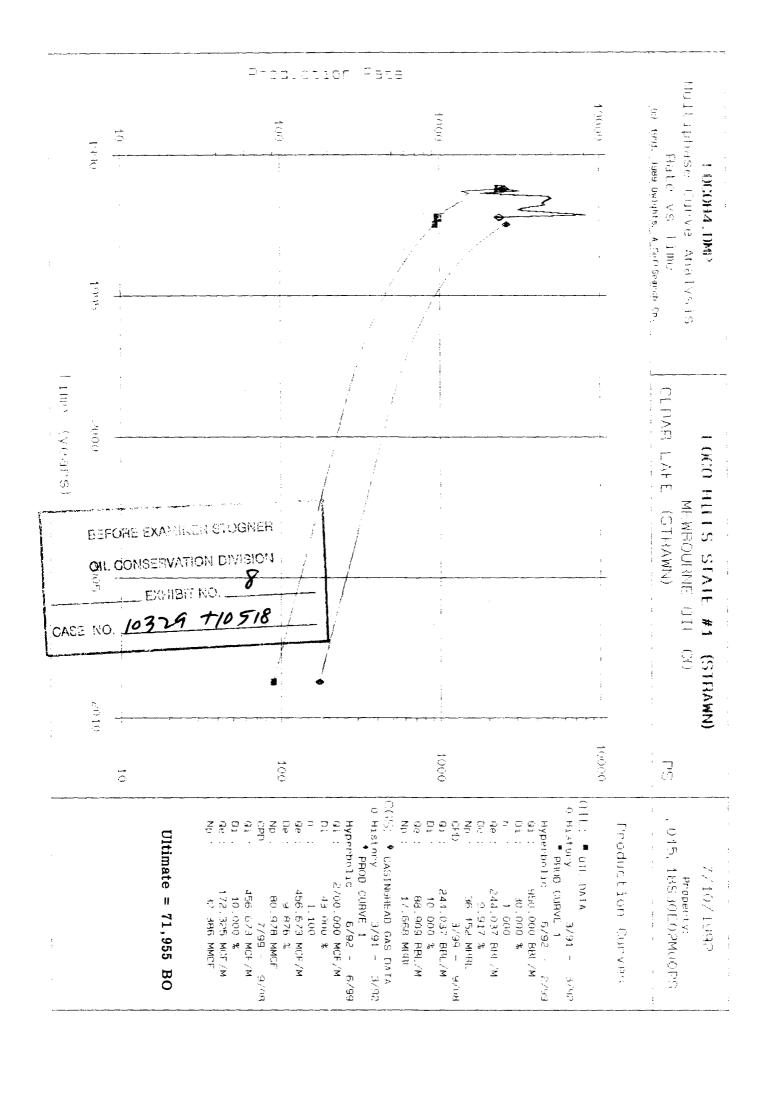

MPANY State "CE" #1

1980'FNL & 1880'FWL Sec 2-T18S-R30E Eddy County, New Mexico

|                    | OIL           | GAS   | GOR   |
|--------------------|---------------|-------|-------|
| 1001 3             | 2022          | 7006  | 0.400 |
| <u>1991</u> August | 2932          | 7096  | 2420  |
| September          | 4460          | 11773 | 2640  |
| October            | 4775          | 11198 | 2345  |
| November           | 4518          | 10109 | 2237  |
| December           | 4567          | 10443 | 2287  |
| 1992 January       | 4359          | 10561 | 2423  |
| February           | 4003          | 10077 | 2517  |
| March              | 4169          | 10803 | 2591  |
| April              | 39 <b>0</b> 0 | 10262 | 2631  |
| May                | 39 <b>2</b> 5 | 10502 | 2676  |







#### LOCO HILLS STATE #1

#### I. VOLUMETRICS DATA:

Sg = .75 Gas

Sg = 46° API Oil

ø = 5.5%

Sw = 6.0%

h = 5'

Bo = 1.35 RB/STB

RF = 29% (Recovery Factor from Lusk Strawn Field)

#### II. <u>Decline Curve Data:</u>

(From decline curve projections)

Current Cum Production: 18,135 BO Proj. Remaining Reserves: 53,820 BO

Ultimate Production: 71,955 BO

#### III. Calculation:

Recoverable Oil = 
$$(7758)$$
 (A) (h) ( $\emptyset$ ) (1-Sw) (RF)  
Bo
$$71,995 = (7758)$$
 (A) (5) (.055) (1-.06) (.29)



#### STATE "CE" #1

#### I. VOLUMETRICS DATA:

Sg = .79 Gas

 $Sg = 44.5^{\circ} API Oil$ 

 $\phi = 6.08$ Sw = 6.08 h = 10'

Bo = 1.35 RB/STB

RF = 29% (Recovery Factor from Lusk Strawn Field)

#### II. <u>Decline Curve Data:</u>

(From decline curve projections)

Current Cum Production: