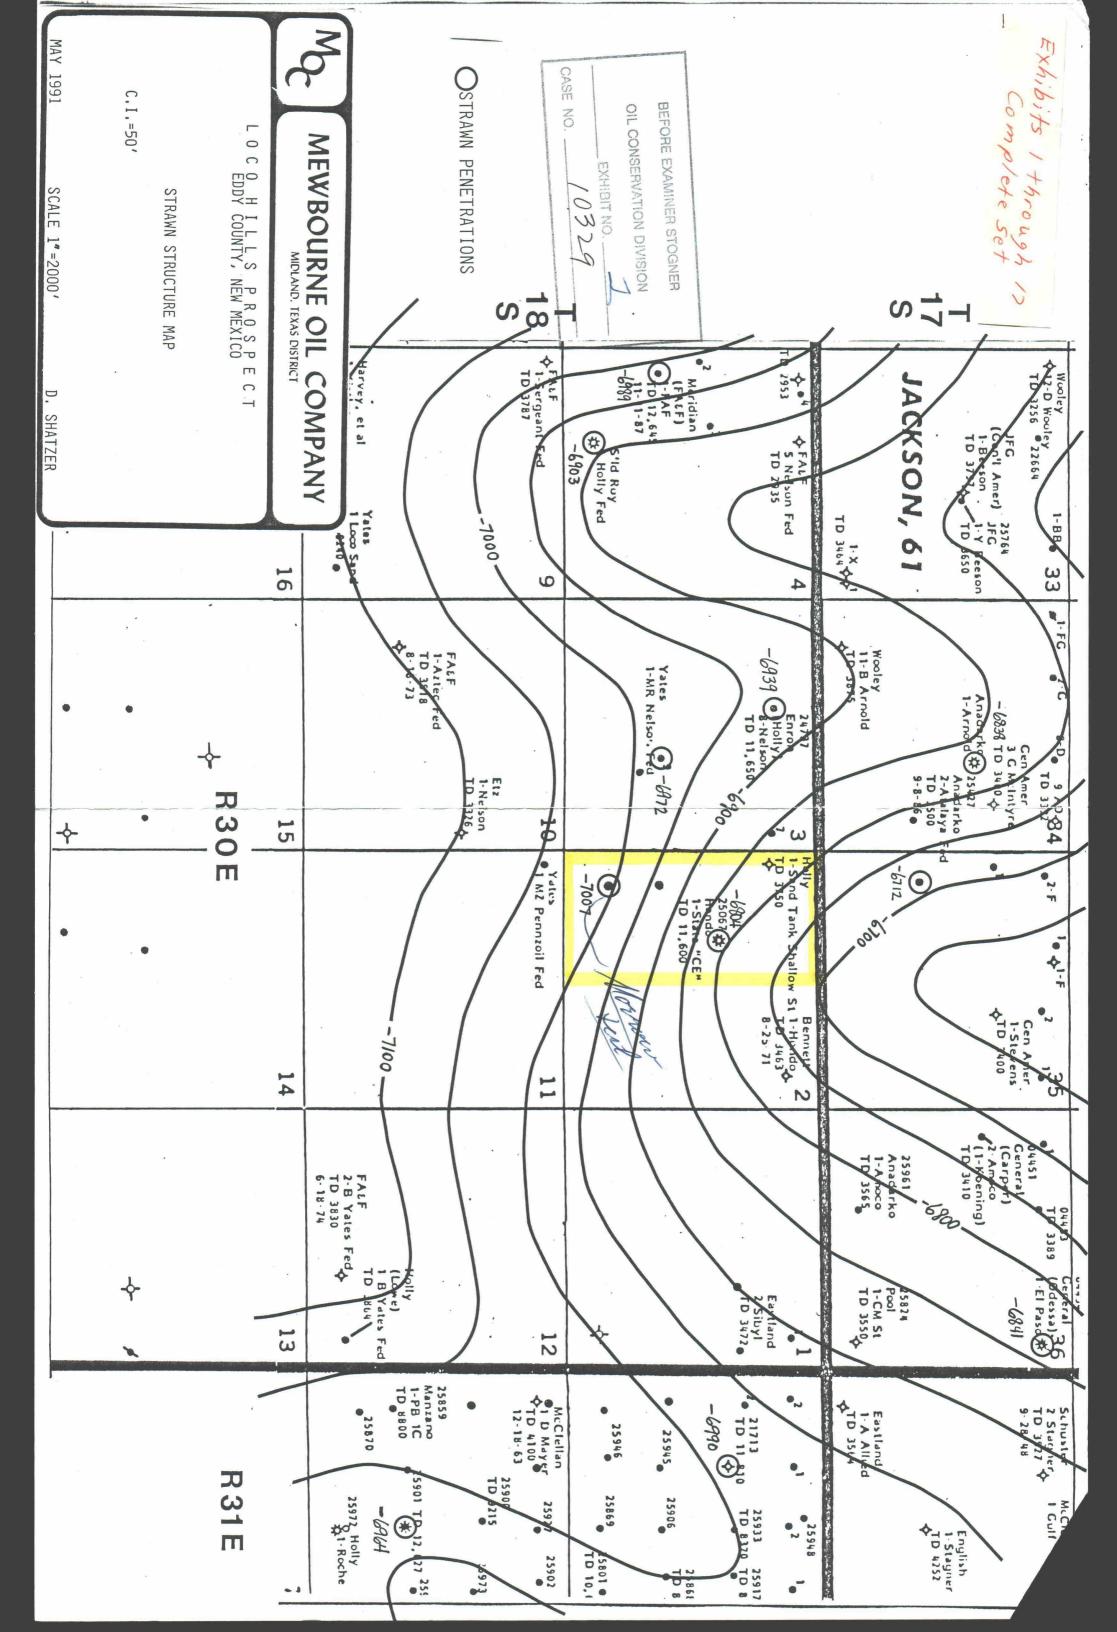

|
| ADDITION | AL MESSAGE:<br>Sel attached letter                                       |
|          |                                                                          |
|          |                                                                          |
|          |                                                                          |
|          |                                                                          |
|          |                                                                          |
|          |                                                                          |
|          |                                                                          |
|          |                                                                          |





### PRODUCTION HISTORY

Mewbourne Oil Company Loco Hills State #1 990' FSL & 660' FWL Section 2-T18S-R30E Eddy County, New Mexico

| February, 1991 | 484   | BO | 62 | BW | 1,367 MCF |
|----------------|-------|----|----|----|-----------|
| March, 1991    | 2,519 | BO | 0  | BW | 2,332 MCF |
| April, 1991    | 3,119 | BO | 0  | BW | 1,369 MCF |
| May, 1991      | 1,537 | BO | 0  | BM | 2,683 MCF |

BEFORE EXAMPLE FOR JOINER

OR COMSERVATIVE SECTION 3

#### LOCO HILLS STATE #1

#### I. VOLUMETRICS DATA:

BHT =160°F BHP = 4200#

GOR = 3140 SCF/BBLBO = 1.35 RB/STB S.G. = .75 GAS S.G. = 46° API OIL

= 5.5% Ø SW = 6.0%

RECOVERY FACTOR FROM LUSK STRAWN FIELD = 29% PERFORATIONS = 10,614-20'; h = 6'

#### II. DECLINE CURVE DATA:

FROM ANALOGOUS OFF SET WELLS AND CURRENT PRODUCTION: 68,945 BBL