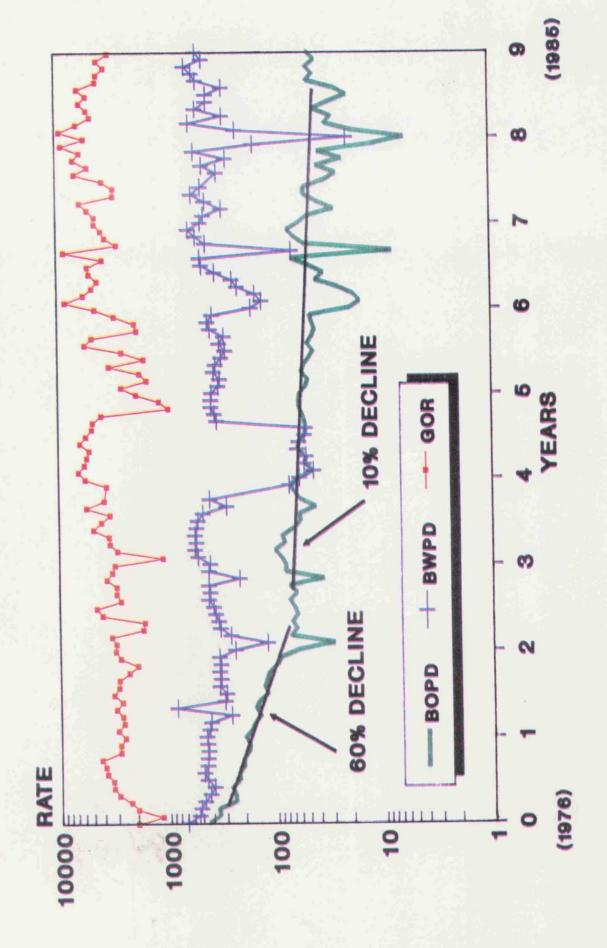

### BARBARA FEDERAL NO. 6 NORTH DAGGER DRAW POOL

BEFORE EXAMINER
OIL CONSERVATION DIVISION

\_\_\_\_EXHIBIT NO. 10

CASE NO. 10339

Submitted by Conoco Inc.

Hearing Date 6-27-91