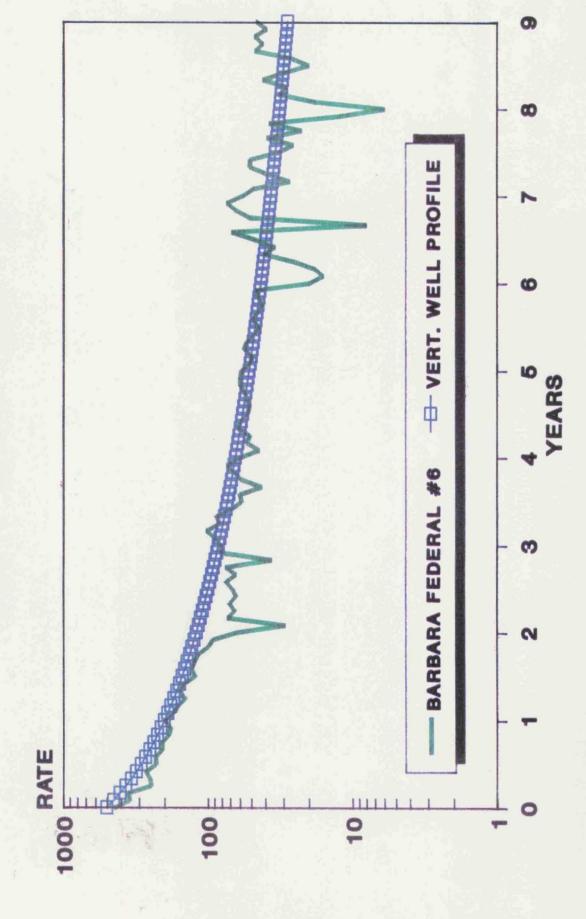

# TYPICAL VERTICAL WELL PROFILE NORTH DAGGER DRAW POOL

BEFORE EXAMINER
OIL CONSERVATION DIVISION

\_\_\_\_EXHIBIT NO.\_\_!\_

CASE NO.\_\_\_\_10339
Submitted by Conoco Inc.

Hearing Date\_6-27-91