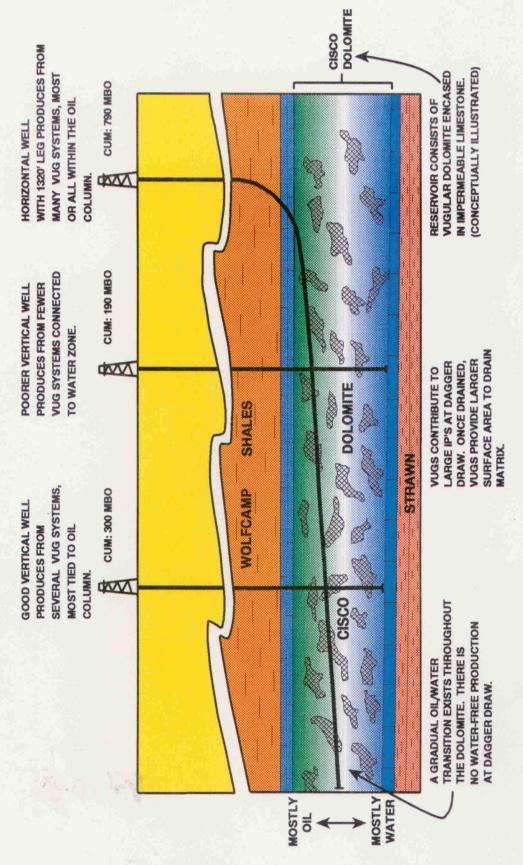

## HORIZONTAL WELL CONCEPT

## DAGGER DRAW FIELD, EDDY CO., NEW MEXICO

BEFORE EXAMINER
OIL CONSERVATION DIVISION

\_\_\_EXHIBIT NO.\_9

CASE NO.\_\_10.339

Submitted by Conoco Inc.\_
Hearing Data\_6-27-91