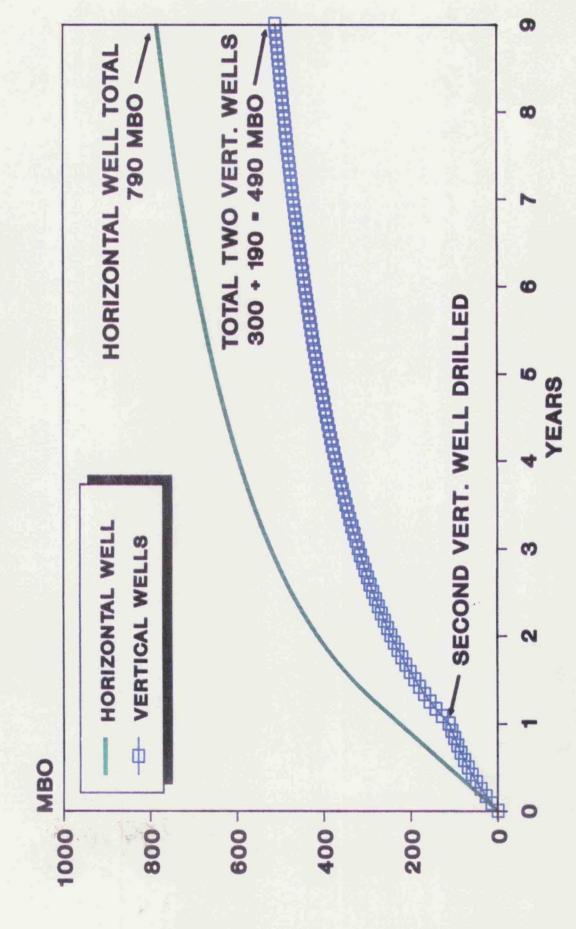

# CUMULATIVE PRODUCTION FORECAST NORTH DAGGER DRAW POOL

Midland Division
Exploration and Production

Conoco Inc. 10 Desta Drive West Midland, TX 79705-4514 (915) 686-5400

June 4, 1991

Yates Petroleum Corp. 105 S. Fourth Street Artesia, NM 88210

### PARAMETERS USED IN HORIZONTAL WELL DECLINE CURVE ANALYSIS

| Vertical Permeability/Horizontal Permeability | 0.3            |
|-----------------------------------------------|----------------|
| Horizontal Well Length                        | 1320 Ft.       |
| Horizontal/Vertical Production Ratio          | 3.4            |
| Calculated Oil Rate                           | 1700 BOPD      |
| Recovery Factor                               | 17%            |
| Cumulative Recovery                           | <b>790 MBO</b> |

### PARAMETERS USED IN TYPICAL VERTICAL WELL DECLINE CURVE ANAYLSIS

| Initial Annual Decline Rate    | 60%            |
|--------------------------------|----------------|
| Pay Thickness                  | 100 Ft.        |
| Porosity                       | 12%            |
| Oil Saturation                 | 60%            |
| Effective Oil Permeability, Ko | 2.15           |
| Reservior Pressure             | 2000 psi       |
| Flowing Bottomhole Pressure    | <b>200</b> psi |
| Recovery Factor                | 12%            |
| Cumulative Recovery            | 300 MBO        |