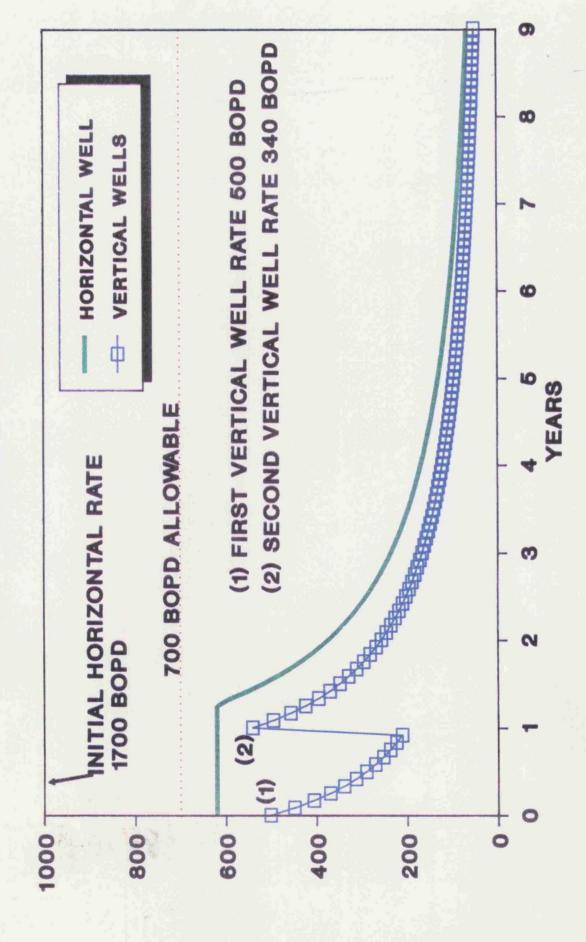

## DAILY PRODUCTION FORECAST NORTH DAGGER DRAW POOL

BEFORE EXAMINER
OIL CONSERVATION DIVISION

EXHIBIT NO. 13

CASE NO. 10339

Submitted by Conoco Inc.

Hearing Date 6-27-91

# CUMULATIVE PRODUCTION FORECAST NORTH DAGGER DRAW POOL

Midland Division
Exploration and Production

Conoco Inc. 10 Desta Drive West Midland, TX 79705-4514 (915) 686-5400

June 4, 1991

Yates Petroleum Corp. 105 S. Fourth Street Artesia, NM 88210