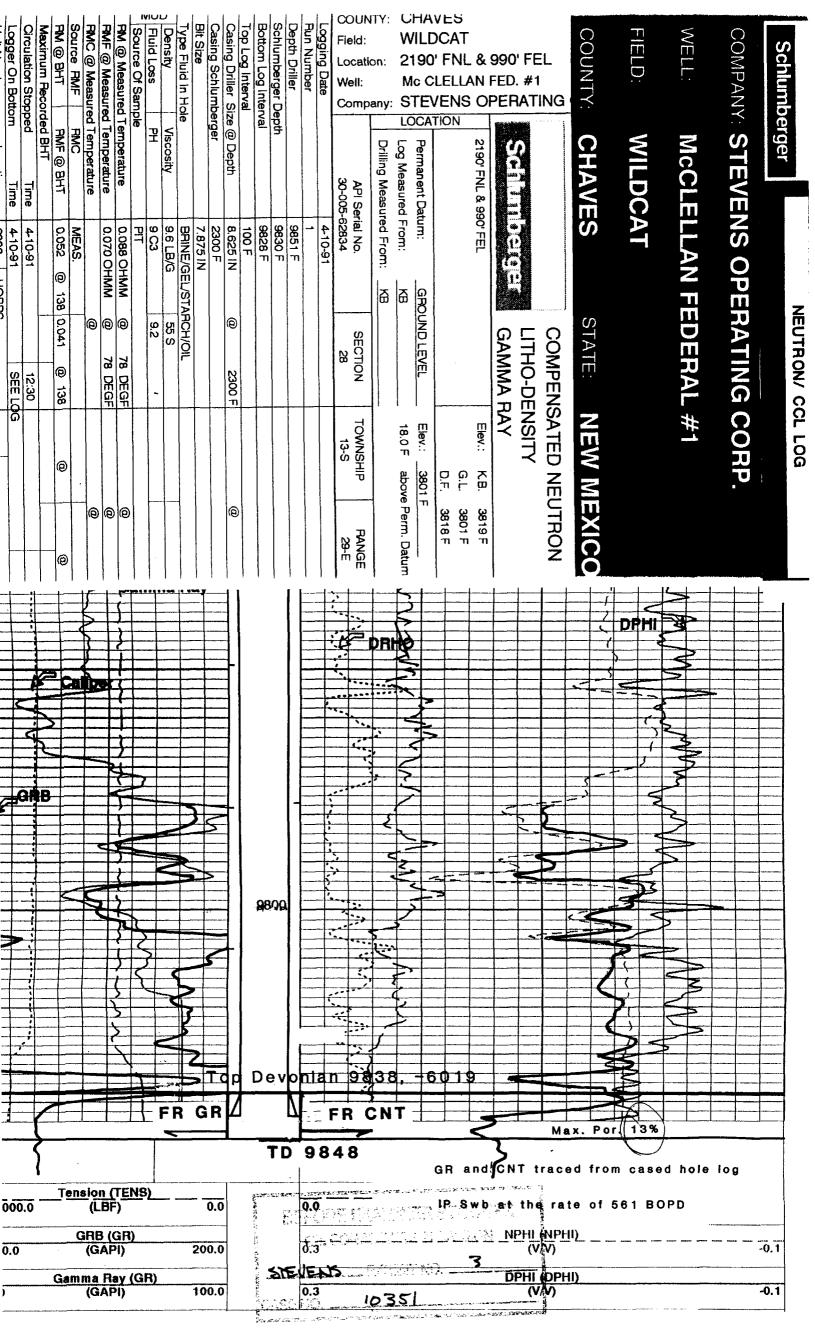

### Gentlemen:

This letter is to advise you that Stevens Operating Corporation has filed an application with the New Mexico Oil Conservation Division seeking approval of an unorthodox gas well location in the Devonian formation, South Lone Wolf-Devonian Pool, for its McClellan Federal No. 3 Well at a point 2310 feet from the South line and 330 feet from the East line of Section 28, Township 13 South, Range 29 East, N.M.P.M., Chaves County, New Mexico.