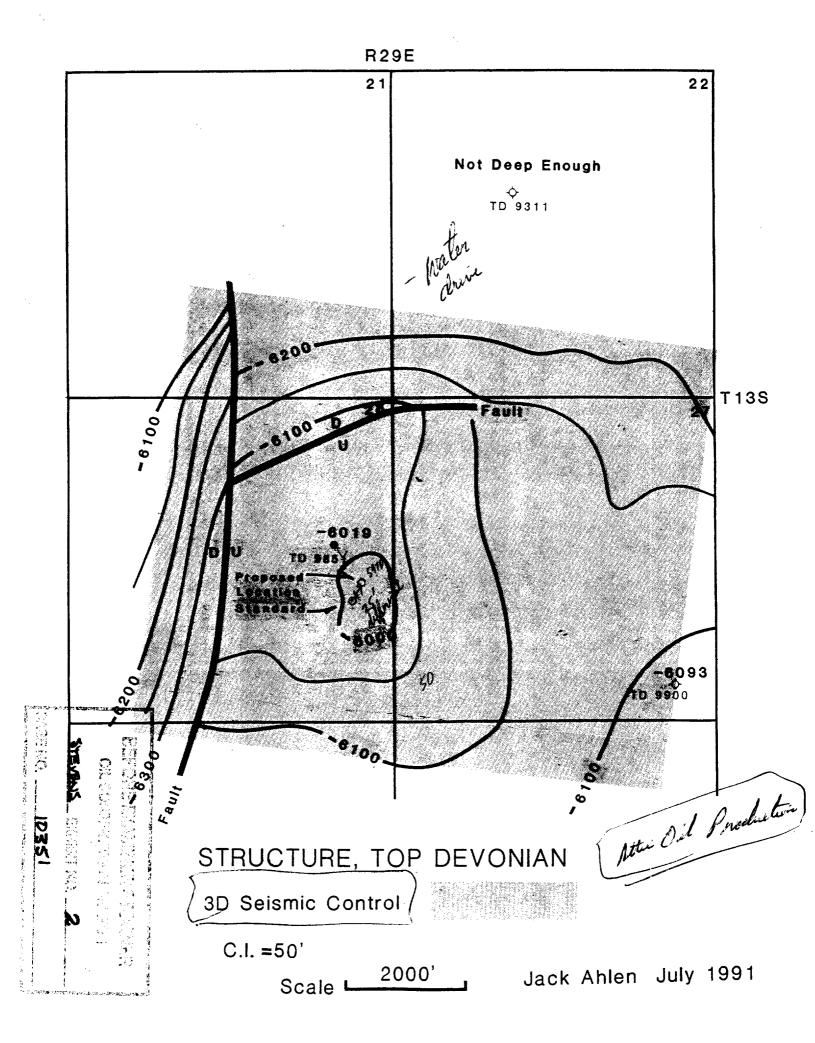

### Gentlemen:

This letter is to advise you that Stevens Operating Corporation has filed an application with the New Mexico Oil Conservation Division seeking approval of an unorthodox gas well location in the Devonian formation, South Lone Wolf-Devonian Pool, for its McClellan Federal No. 3 Well at a point 2310 feet from the South line and 330 feet from the East line of Section 28, Township 13 South, Range 29 East, N.M.P.M., Chaves County, New Mexico.

Unorthodox Location

Lone Wolf, South Devonian Township 13 South, Range 29 East

Section 28

Chaves County, New Mexico

#### Gentlemen:

McClellan Oil Corporation, an overriding royalty and lease owner in the immediate area of the Stevens Operating Corporation #3 McClellan well, hereby supports the proposed Application of Stevens Operating Corporation for unorthodox location under the 660' lease setback rules of Order No. R-9514. The unorthodox location is necessary to secure maximum structural position without impairing correlative rights.