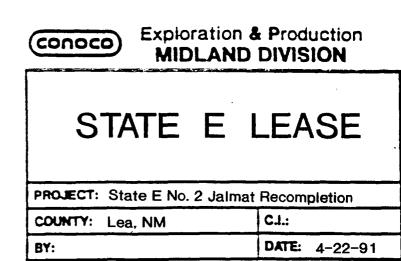

Conoco Inc. respectfully requests administrative approval of a 160-acre non-standard proration unit for a Jalmat recompletion in its State E Well No. 2. The location of this well and the 160 acres proposed to be dedicated to it are shown on the attached C-102.

This well will be plugged back from the depleted Eunice Seven Rivers Queen Oil Pool and completed in the Jalmat Tansill Yates Seven Rivers Pool as a gas producer. These 160 acres are undedicated to Jalmat production and the well is at a standard location for a 160-acre proration unit.

A map of the State E Lease showing offset operators to the proposed 160-acre proration unit has been attached to this application. A list of these offset operators is also enclosed and each has been notified by certified mail of this application.