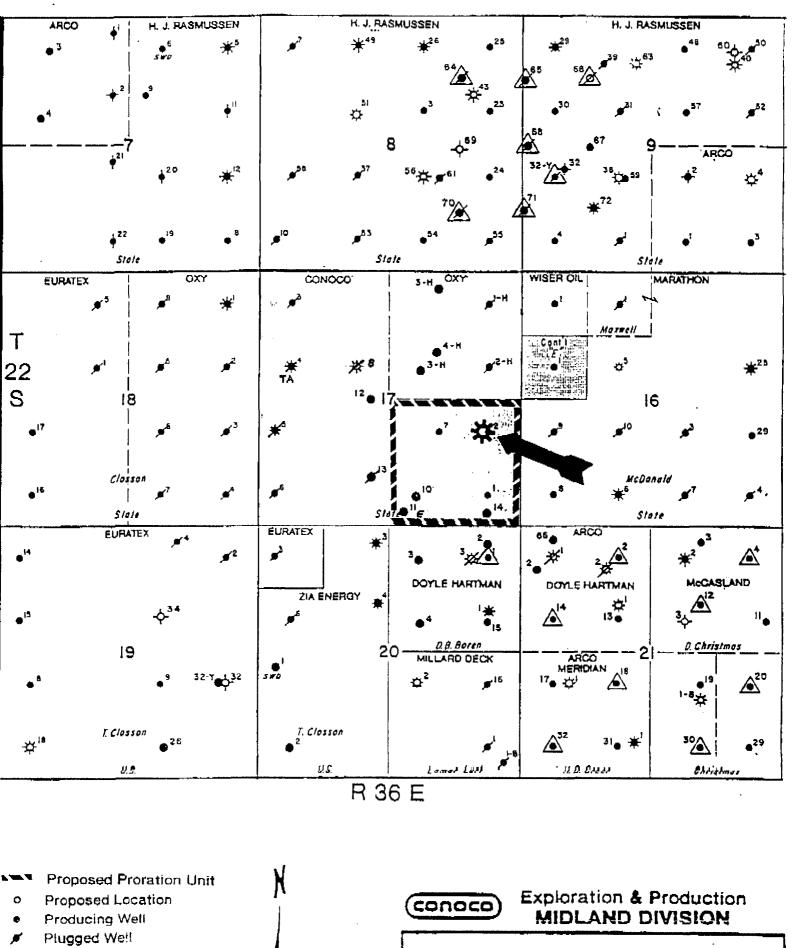

Conoco Inc. respectfully requests administrative approval of a 160-acre non-standard proration unit for a Jalmat recompletion in its State E Well No. 2. The location of this well and the 160 acres proposed to be dedicated to it are shown on the attached C-102.

This well will be plugged back from the depleted Eunice Seven Rivers Queen Oil Pool and completed in the Jalmat Tansill Yates Seven Rivers Pool as a gas producer. These 160 acres are undedicated to Jalmat production and the well is at a standard location for a 160-acre proration unit.

A map of the State E Lease showing offset operators to the proposed 160-acre proration unit has been attached to this application. A list of these offset operators is also enclosed and each has been notified by certified mail of this application.