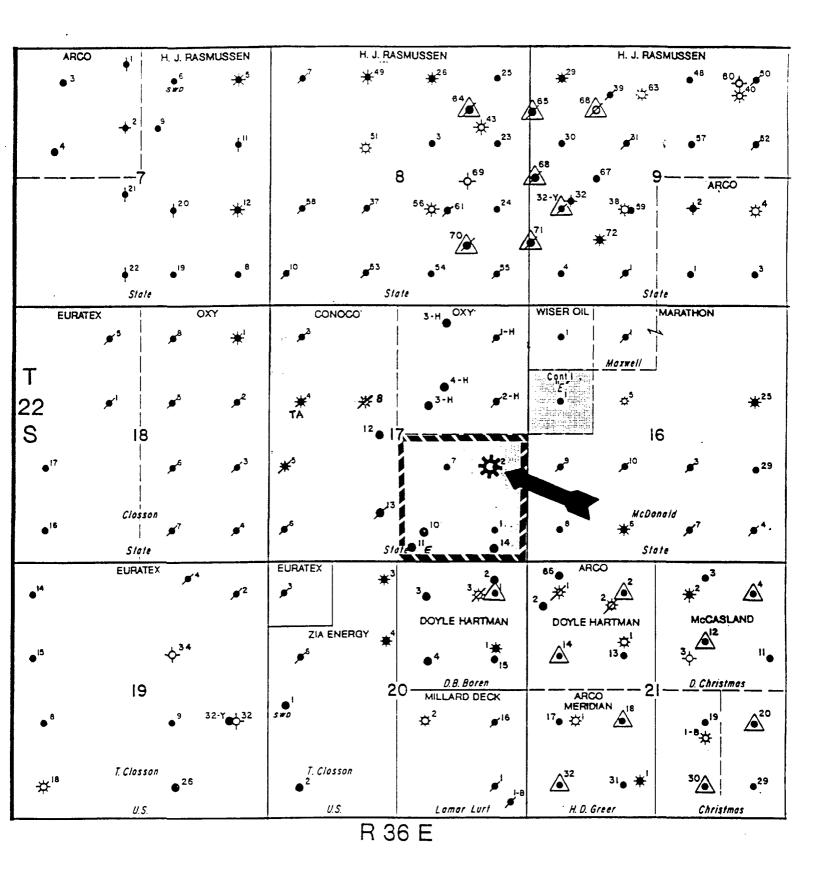

Conoco Inc. respectfully requests administrative approval of a 160-acre non-standard proration unit for a Jalmat recompletion in its State E Well No. 2. The location of this well and the 160 acres proposed to be dedicated to it are shown on the attached C-102.

This well will be plugged back from the depleted Eunice Seven Rivers Queen Oil Pool and completed in the Jalmat Tansill Yates Seven Rivers Pool as a gas producer. These 160 acres are undedicated to Jalmat production and the well is at a standard location for a 160-acre proration unit.

A map of the State E Lease showing offset operators to the proposed 160-acre proration unit has been attached to this application. A list of these offset operators is also enclosed and each has been notified by certified mail of this application.