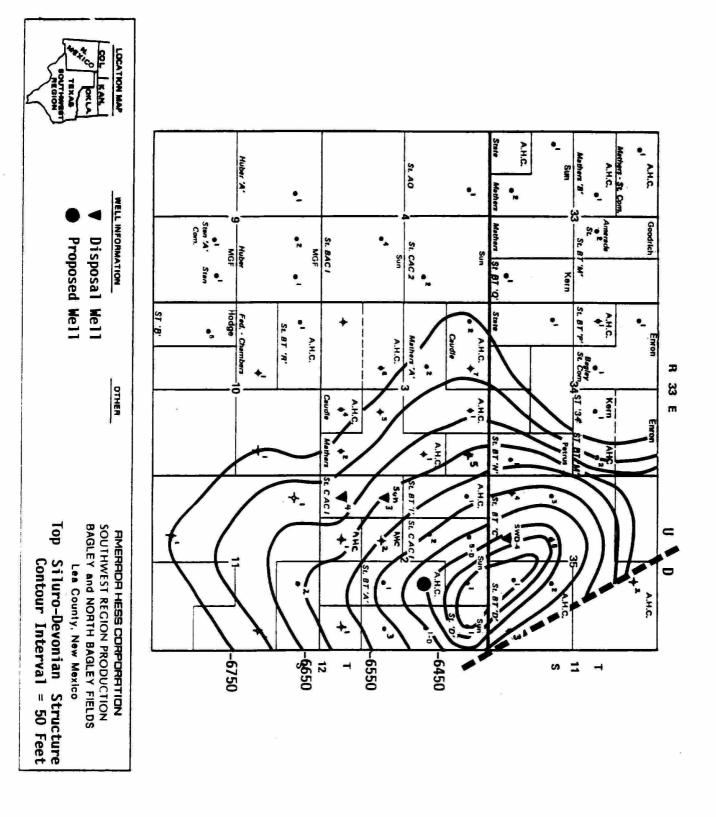

The proposed location is 150' North of our State BT "A" #2, 1,980' FNL and 1,980' FEL, Section 2, T-12S, R-33E, a Pennsylvanian completion, which was plugged and abandoned in 1973.

Futhermore, the proposed well will replace the State BT "A" #1, 1,980' FSL and 1,980' FEL, Section 2, T-12S, R-33E, which is no longer capable of Devonian production due to collapsed casing, and is planned to be plugged and abandoned, See Attachment I. The State BT "A" #1, the Bagley Silvro-Devonian Pool discovery well has produced 2.2 MMBO, since its completion in July, 1949; and, the remaining recoverable reserves have been estimated at 200 MBO. The proposed location will afford better structural position, approximately eighty feet, than a location offsetting our State BT "A" #1, see Attachment II. Since Bagley Siluro-Devonian Pool cumulative recoveries correspond to structural position and the Siluro-Devonian Formation has a prolific water drive, the location further up dip should yield a higher ultimate recovery.

A map detailing Bagley Permo-Pennsylvanian and Siluro-Devonain completions surrounding the State BT "A" Lease is illustrated in Attachment III. In addition, a well location and acreage dedication plat is illustrated in Attachment IV. Furthermore, a copy of this letter has been sent by certified mail to Oryx Energy Company, the sole offset to our State BT "A" Lease and the NMOCD office in Hobbs.