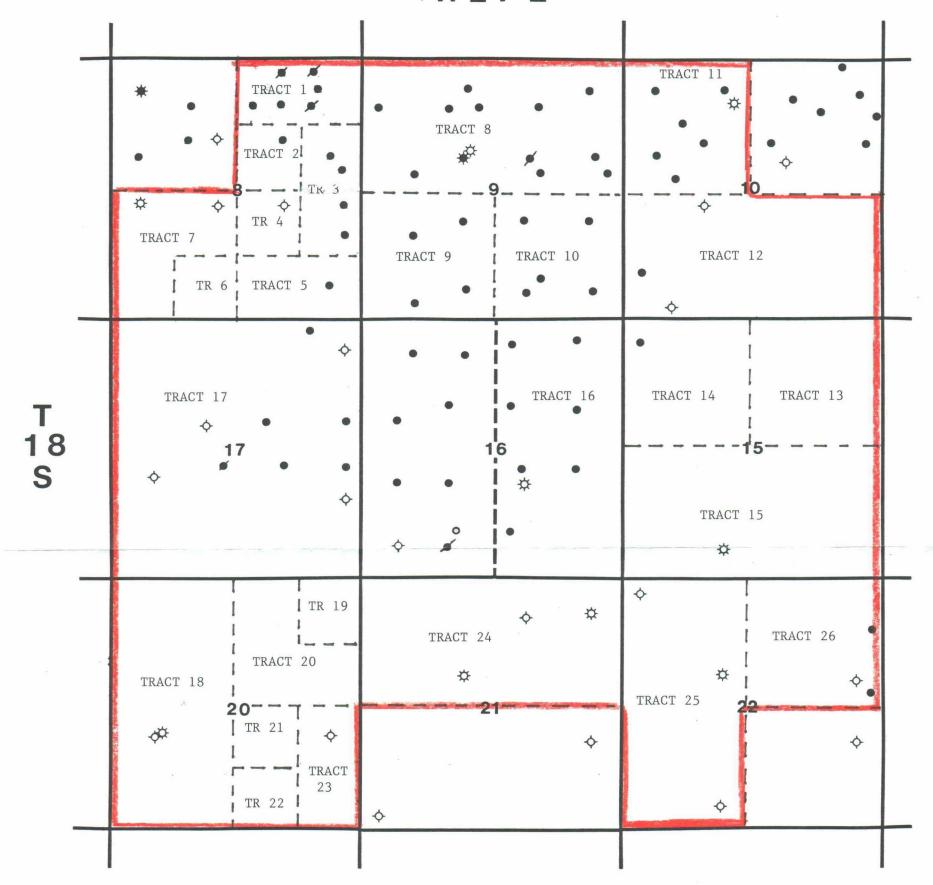

|                      |                     |

(Revised 1-4-90)

R 27 E



| MEMB | <b>½</b> | MEWB |
|------|----------|------|
|------|----------|------|

OURNE OIL COMPANY

MIDLAND. TEXAS DISTRICT

BEFORE EXAMINER CATANACH OIL CONSERVATION DIVISION

EXHIBIT NO. 5A

CASE NO. \_\_\_\_

RED LAKE PROSPECT EDDY COUNTY, NEW MEXICO

OCTOBER 1991 SCALE 1"=2000'

## OFFSET OWNERSHIP Red Lake State #1 Eddy County, New Mexico

- Tract 1: N/2NE/4 of Section 8, T18S, R27E
  - Amoco Production Company
  - Hondo Oil & Gas Company 2)
- Tract 2: SW/4NE/4 of Section 8, T18S, R27E
  1) Eugene E. Nearburg
- Tract 3: SE/4NE/4 and NW/4SE/4 of Section 8, T18S, R27E
  - 1) Amoco Production Company
  - 2) Hondo Oil & Gas Company
- Tract 4: NW/4SE/4 of Section 8, T18S, R27E 1) Exxon Company, U.S.A.
- Tract 5: S/2SE/4 of Section 8, T18S, R27E
  - 1) Amoco Production Company
  - 2) Hon