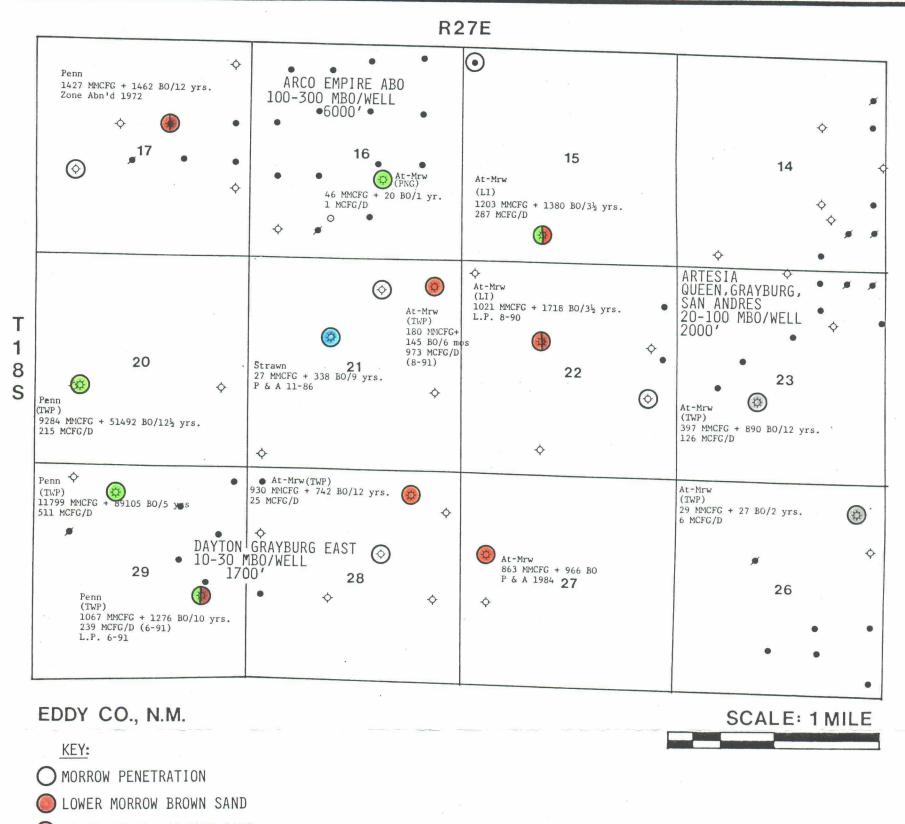

| 7.                                    | ÷.<br>V                                                                   |                                                                                           |                      |



LOWER MORROW ORANGE SAND

O LOWER MORROW GRAY SAND

MIDDLE MORROW SAND

STRAWN PRODUCER

# PIPELINES:

. 11

LI - LLANO INCORPORATED

PNG - PHILLIPS 66

TWP - TRANSWESTERN PIPELINE CO.



# MEWBOURNE OIL COMPANY

MIDLAND. TEXAS DISTRICT

RED LAKE PROSPECT EDDY COUNTY, NEW MEXICO

PENNSYLVANIAN GAS PRODUCTION STUDY CUMULATIVE PRODUCTION THROUGH JULY 1991 DAILY GAS RATES AS OF JULY 1991

OCTOBER 1991

J. DAVID OVERTON/JH

BEFORE EXAMINER CATANACH
OIL CONSERVATION DIVISION

EXHIBIT NO.

CASE NO.