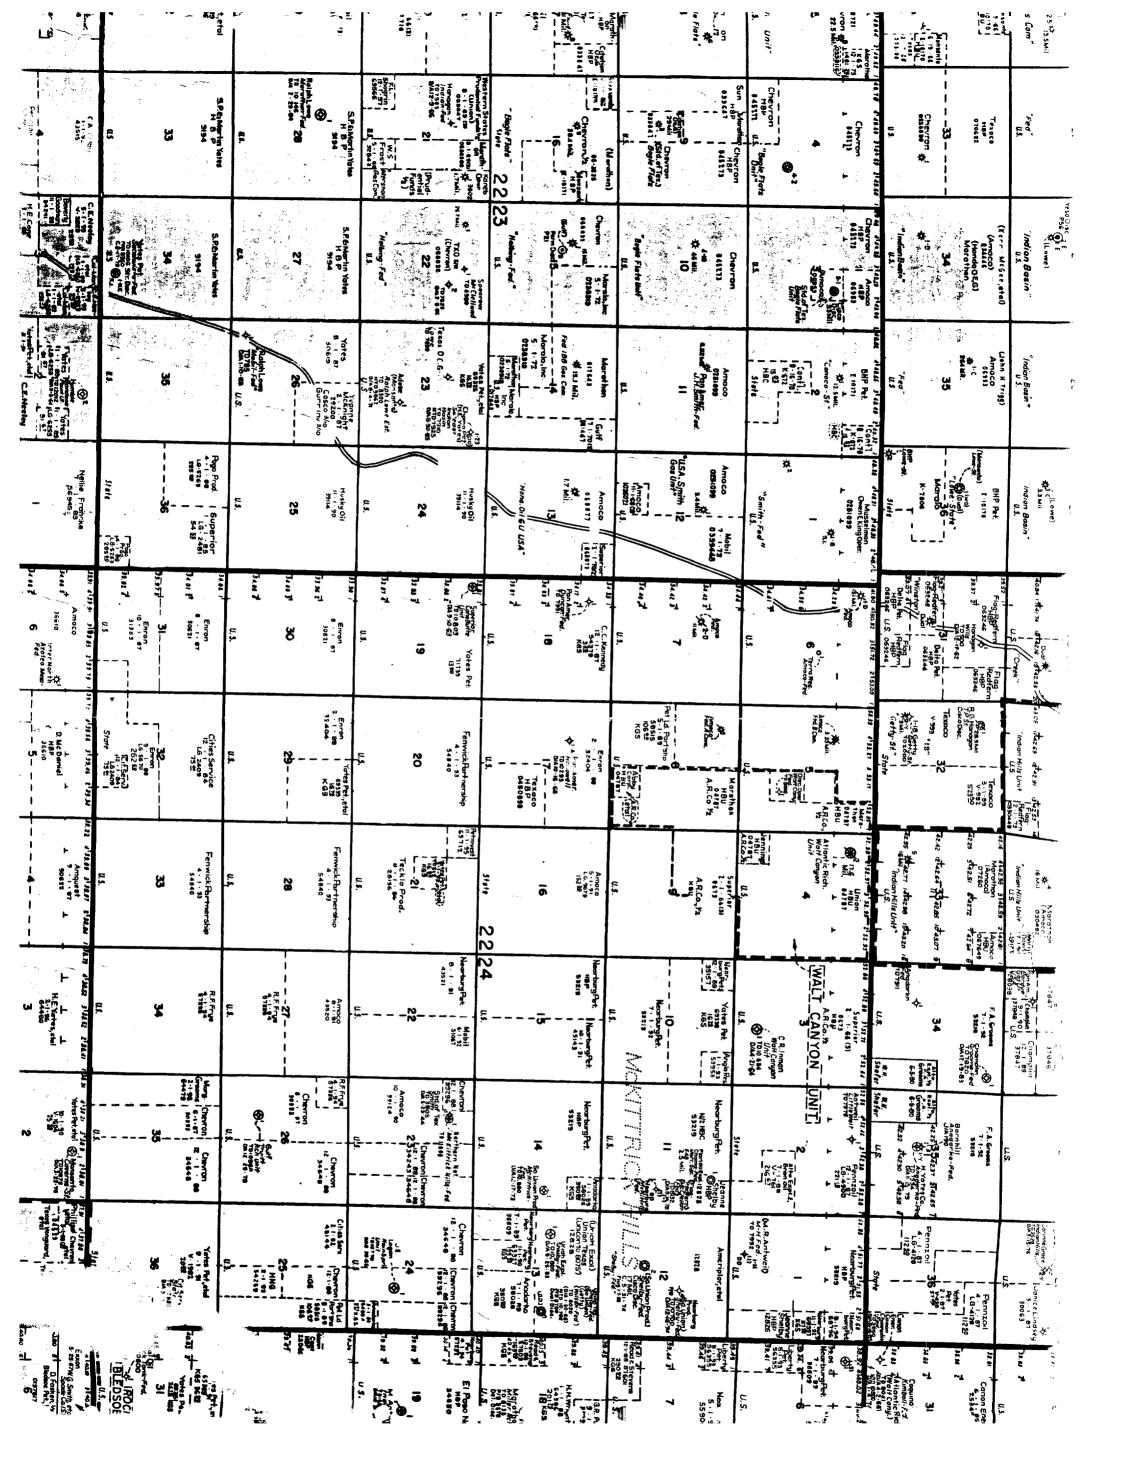

- 1. Applicant is the operator of Section 13, Township 22 South, Range 23 East, N.M.P.M., Eddy County, New Mexico, and proposes to drill a well at an unorthodox location 330 feet from the North and West lines of said Section 13 to test the Pennsylvanian formation, Indian Basin-Upper Pennsylvanian Gas Pool.
- 2. Applicant seeks an exception to the well location requirements of Rule 2 (B) of the Special Rules and Regulations for the Indian Basin-Upper Pennsylvanian Gas Pool to permit the drilling of its HOC Fed. Com Well No. 3 at the above-described unorthodox location.
- 3. Approval of this application will afford applicant the opportunity to produce its just and equitable share of hydrocarbons underlying this spacing unit and will otherwise