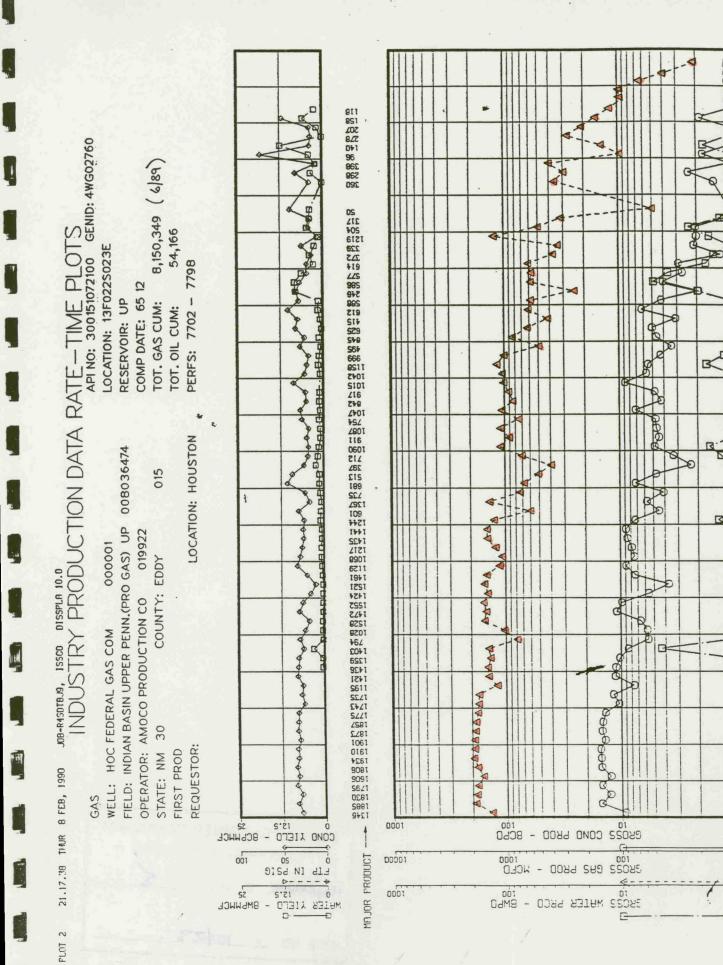

| BEFORE D      | AMINER (   | CATANACH |
|---------------|------------|----------|
| <br>NW APACHE | EXHIBIT NO | 3        |
| CASE NO       | 10423      |          |





1990-02-08 ₽:0: ¶:1

TIME

1974

1973

1972

1970 1971

1

1985

1964

REPORT NUMBER 321

|  |      | 131       | 3 3 3 9 <u>5 5 8</u>