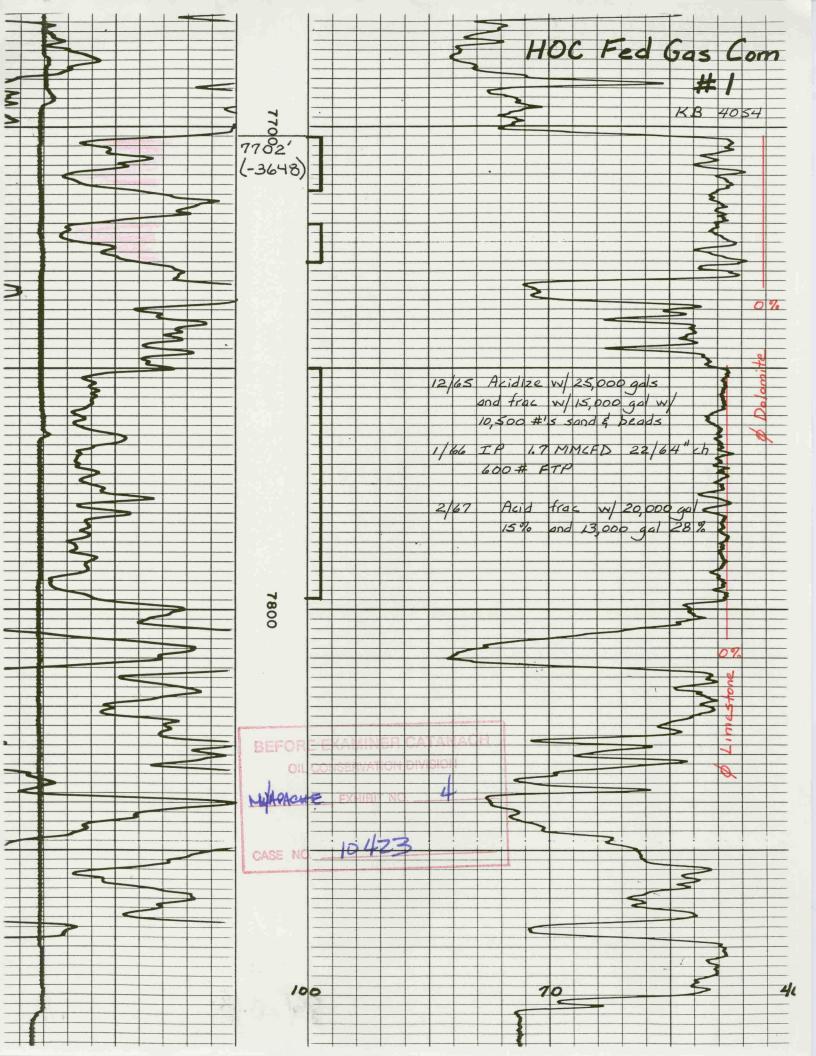

| BEFORE D      | AMINER (   | CATANACH |
|---------------|------------|----------|
| <br>NW APACHE | EXHIBIT NO | 3        |
| CASE NO       | 10423      |          |





1990-02-08 ₽:0: ¶:1

TIME

1974

1973

1972

1970 1971

1

1985

1964

REPORT NUMBER 321

|  |      | 131       | 3 3 3 9 <u>5 5 8</u>