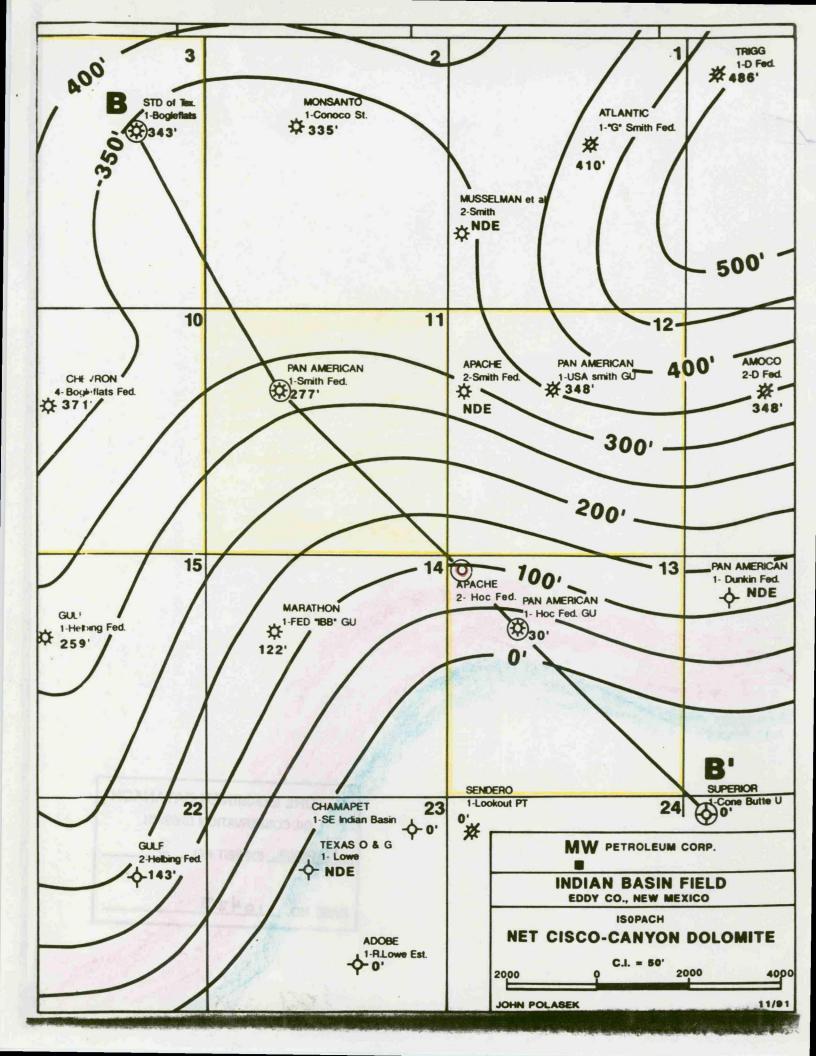

(1) Productive acreage - Based on a detailed geologic evaluation, Section 13 is estimated to have 308 productive acres:

308/640 = 0.48 (48% of Section)

(2) Two Circle Method - The % difference in acreage lying outside the 640-acre unit for a 308-acre circle with its center at the proposed location and the same size circle with the center at the nearest regular location:

(198/308) - (33/308) = 0.536 1 - 0.536 = 0.464 or 46.4% of the proposed drainage pattern is within the correlative rights of the gas unit.

(3) Distance Ratio Method - The % distance from the leaseline for the proposed unorthodox location compared to a regular location:

330'/1650' = 0.20

The average of the three factors is 0.38.

| الانا الكالجا محام سم ويتحرض التي     |               |      |
|---------------------------------------|---------------|------|
| raje s se je s s m<br>See See Se se s | ··· · · ·     | <br> |
| OLAND                                 | 1. Silve tark |      |
| MWAACHE                               | a .sa 160 1   | 0    |
| -spm                                  |               |      |
|                                       | 10423         |      |
| CASE NO                               | 10.00         |      |