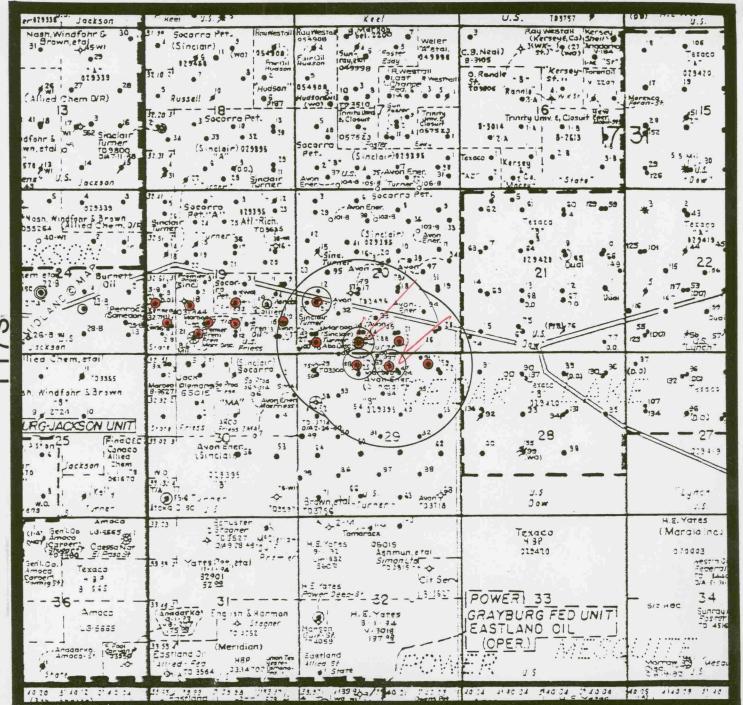

**R31E** 

Cedar Lake Abo Pool Land Map

Area of Review within 1/2 mile radius circle

- Oisposal wells
- Abo abandoned producers

BEFORE EXAMINER STOGNER
OIL CONSERVATION DIVISION

MARS B EXHIBIT NO. 2

CASE NO. 10465 + 10466

Jack Ahlen January 1992