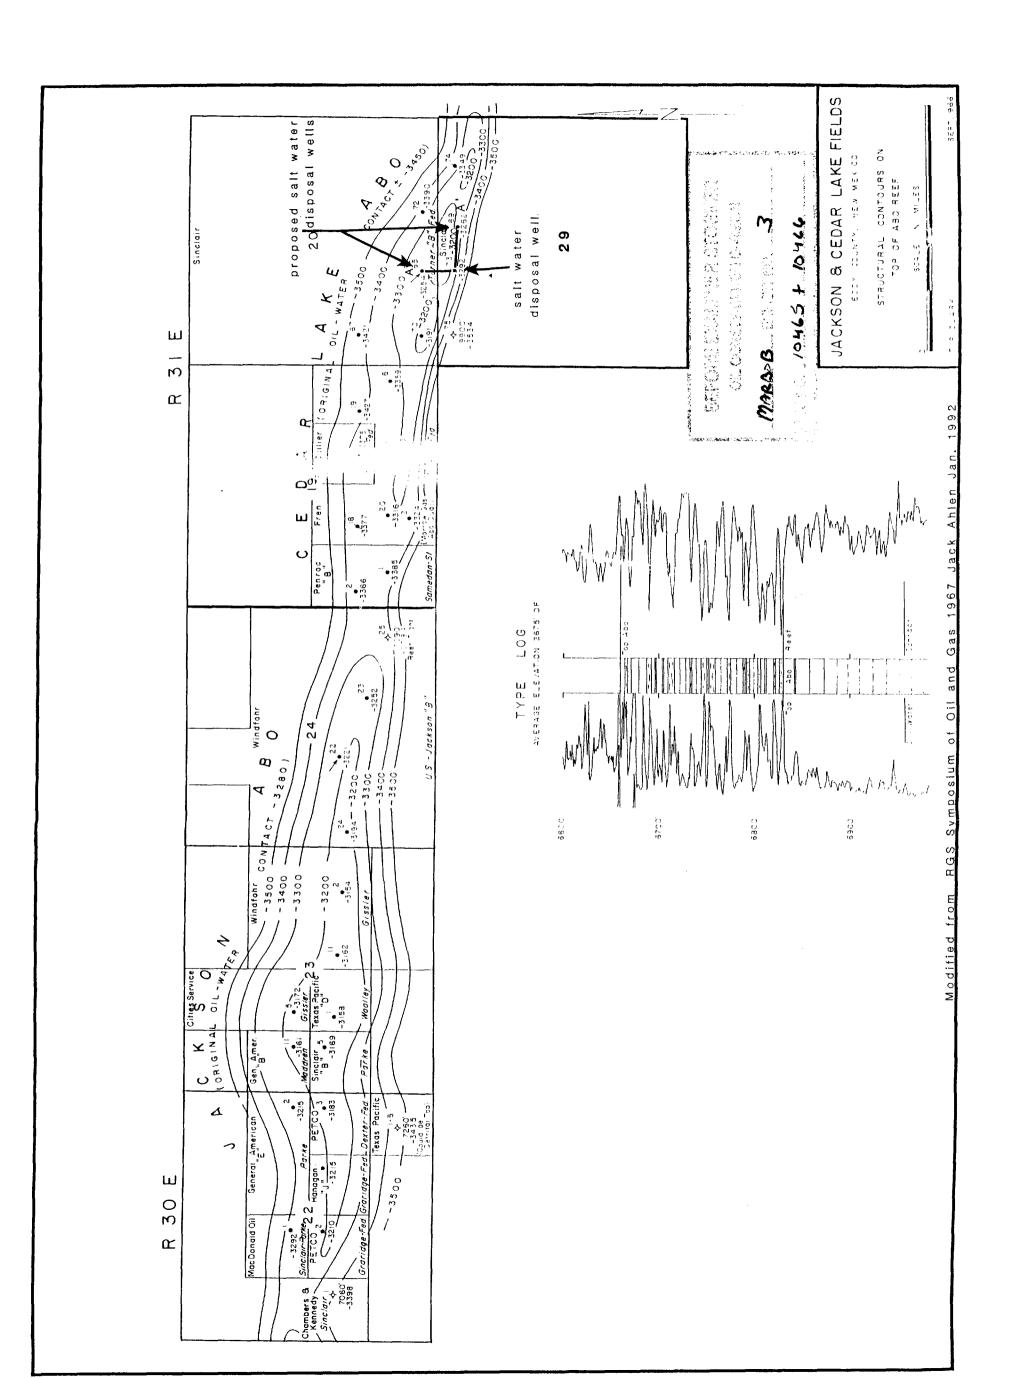

# Tabulation of Wells Within Area of Review Which Penetrated Disposal Zone

| E-29-17S-31E, 58 Turner                                                                     | D-29-17S-31E,                    | C-29-17S-31E,                                       | B-29-17S-31E, 69 Turner                                                                      | A-29-17S-31E, 74 Turner                                            | 0-20-17S-31E, 72 Turner                                        | N-20-17S-31E, 65 Turner                                                    | M-20-17S-31E, 70 Turner                                   | L-20-17S-31E, 67 Turner                                              | P-19-17S-31E, 16 Friess                           | Location,            |
|---------------------------------------------------------------------------------------------|----------------------------------|-----------------------------------------------------|----------------------------------------------------------------------------------------------|--------------------------------------------------------------------|----------------------------------------------------------------|----------------------------------------------------------------------------|-----------------------------------------------------------|----------------------------------------------------------------------|---------------------------------------------------|----------------------|
| $\varpi$                                                                                    | 75 Turner B                      | 73 Turner B                                         | 69 Turner B                                                                                  | 74 Turner B                                                        | 72 Turner B                                                    | 65 Turner B                                                                | 70 Turner B                                               | В                                                                    |                                                   | Name                 |
| 13 <sub>5</sub> <sup>3</sup> /8 @ 230/300<br>9 <sup>5</sup> /8 @ 3825/2805<br>5½ @ 9900/150 | 8 <sup>5</sup> /8 @ 1600         | 8 <sup>5</sup> /8 @ 1600 w/800<br>4½csg @ 7145/1100 | $13_5^{3}/8$ @ $312/400$<br>8 $^{9}/8$ @ $1600/800$<br>$4\frac{1}{2}$ csg @ $7230$ w/ $1100$ | $8^{-5}/8 \text{ @ } 1600/700$ $4\frac{1}{2} \text{ @ } 7250/1300$ | $8^{-5}/8$ @ $1600 \text{ w}/700$ $4\frac{1}{2}$ @ $7233/1300$ | $13_5^{3}/8 @ 477/525  8 ^{5}/8 @ 3726/3300  4\frac{1}{2}cg @ 7497 w/1000$ | $8^{-5}/8 @ \cdot 1600/400$<br>$4\frac{1}{2} @ 7200/1300$ | $13_5^{3}/8 @ 470/100  8^{3}/8 @ 3800/900  4\frac{1}{2}L @ 7221/910$ | 8 <sup>5</sup> /8 @ 1515 w/250<br>5½ @ 7067 w/900 | Construction         |
| 7/27/59<br>2/24/60                                                                          | 11/6/60<br>1/23/61               | 9/22/60<br>10/26/60                                 | 7/29/60<br>9/12/60                                                                           | 10/27/60<br>12/4/60                                                | 9/21/60<br>11/17/60                                            | 3/25/60<br>5/19/60                                                         | 8/12/60<br>9/9/60                                         | 5/26/60<br>7/25/60                                                   | 8/25/61<br>9/16/61                                | Spud/Comp Date       |
| Dry hole                                                                                    | Dry hole                         | Disposal well                                       | Temp abd, oil 7230                                                                           | 0i1, P&A                                                           | PB,Gybg<br>Oil                                                 | Temp abd, 0il 7497                                                         | Oil, P&A                                                  | OWWO,PB, Gybg<br>Oil, W.I.                                           | 0i1, Ť.A.                                         | Well Type            |
| 13,714 MARS                                                                                 | 9900 and security and the second | well 7185                                           | 7230                                                                                         | 7250                                                               | 7233                                                           | 7497                                                                       | 7200                                                      | Gybg 7223                                                            | 7067                                              | Depth                |
| MARBOD 10465 + 10466                                                                        | 9900 P8A                         | IPF 312 BOPD                                        | IPF 364 BOPD                                                                                 | IPF 93 BO + 221 BWPD                                               | IPP 48 BO + 144 BWPD                                           | IPF 288 BOPD                                                               | IPF 356 BOPD                                              | IPF 192 BOPD                                                         | IPF 175 BOPD                                      | Record of Completion |