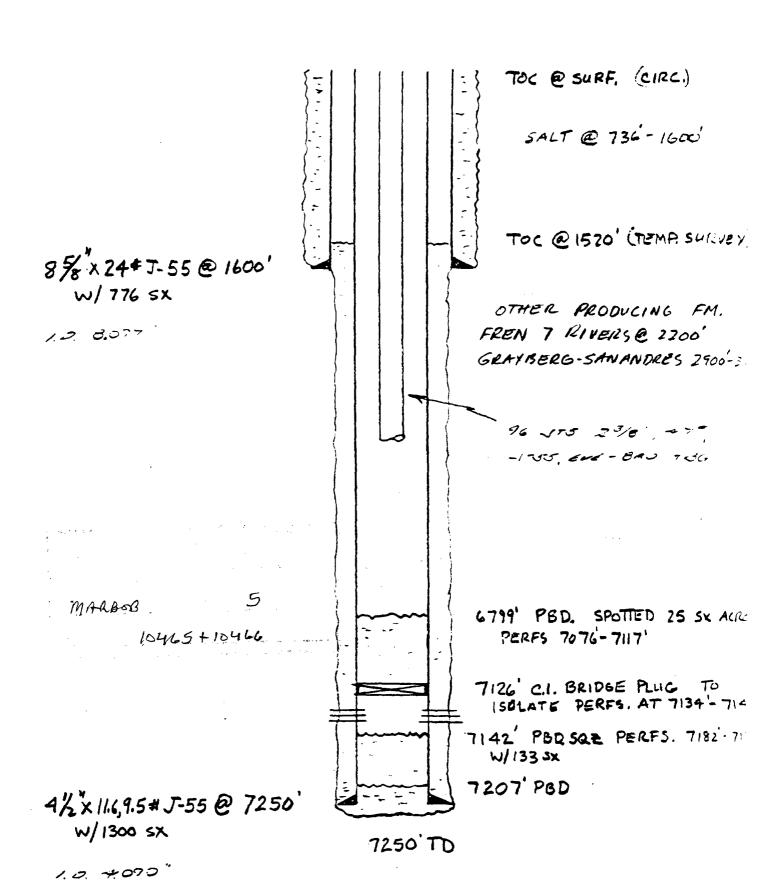

MARBOB 5

10465 + 10466

TD-13,714'

Dryhole Marker TOC @ Sunf. (circ) 85/8" x 24" J55 @ 1608 Circ Cement cement play 1675-1575, 405x cement pluy 2240-2140, 4054 cement gluy 3140-2940,805x cement pluy 4625-4525, 405X cement plus 7260-7160, 405x Coment pluy 8466-8366, 405X MARGOB 5 TD 9900' 10465 + 10466

Toc @ surf. (circ.)

SALT @ UNK.

OTHER PRODUCING FM.
FREN 7 RIVERS 2200'
GRAYBEILG-ZAN ANDRES 2900'-3:

MARBOB

. **.S**. ..

10465 + 10466

7000' C.I. BRIDGE PLUG TO ISOLATE PERFS @ 7042-7058

7165' PBD

7200' T.D.

4/2×11.6, 9.5 # J-55 @ 7200' w/1300 sx

| ·                                                                                            | EAU OF LAND MANA                                                                          | `                                             |                                                                                                                                                                                                                                                                                                                                                                                                                                                                                                                                                                                                                                                                                                                                                                                                                                                                                                                                                                                                                                                                                                                                                                                                                                                                                                                                                                                                                                                                                                                                                                                                                                                                                                                                                                                                                                                                                                                                                                                                                                                                                                                                | LC 029395 (b)                                                         |
|----------------------------------------------------------------------------------------------|-------------------------------------------------------------------------------------------|-----------------------------------------------|--------------------------------------------------------------------------------------------------------------------------------------------------------------------------------------------------------------------------------------------------------------------------------------------------------------------------------------------------------------------------------------------------------------------------------------------------------------------------------------------------------------------------------------------------------------------------------------------------------------------------------------------------------------------------------------------------------------------------------------------------------------------------------------------------------------------------------------------------------------------------------------------------------------------------------------------------------------------------------------------------------------------------------------------------------------------------------------------------------------------------------------------------------------------------------------------------------------------------------------------------------------------------------------------------------------------------------------------------------------------------------------------------------------------------------------------------------------------------------------------------------------------------------------------------------------------------------------------------------------------------------------------------------------------------------------------------------------------------------------------------------------------------------------------------------------------------------------------------------------------------------------------------------------------------------------------------------------------------------------------------------------------------------------------------------------------------------------------------------------------------------|-----------------------------------------------------------------------|
| SUNDRY NO                                                                                    | OTICES AND REP                                                                            | ORTS ON                                       | WELLS                                                                                                                                                                                                                                                                                                                                                                                                                                                                                                                                                                                                                                                                                                                                                                                                                                                                                                                                                                                                                                                                                                                                                                                                                                                                                                                                                                                                                                                                                                                                                                                                                                                                                                                                                                                                                                                                                                                                                                                                                                                                                                                          | 6 IF INDIAN, ALLOTTEE OR TRIBE VA                                     |
| OIL 60 GAB 10                                                                                |                                                                                           |                                               | And the state of t | 7. UNIT AGREEMENT NAME                                                |
| WELL & WELL OTHER<br>HAMB OF OPERATOR                                                        |                                                                                           | ;                                             | <u> </u>                                                                                                                                                                                                                                                                                                                                                                                                                                                                                                                                                                                                                                                                                                                                                                                                                                                                                                                                                                                                                                                                                                                                                                                                                                                                                                                                                                                                                                                                                                                                                                                                                                                                                                                                                                                                                                                                                                                                                                                                                                                                                                                       | 8. PARM OR LEASE NAME Turner "B"                                      |
| ARCO Oil and Gas Con                                                                         | ipany                                                                                     |                                               |                                                                                                                                                                                                                                                                                                                                                                                                                                                                                                                                                                                                                                                                                                                                                                                                                                                                                                                                                                                                                                                                                                                                                                                                                                                                                                                                                                                                                                                                                                                                                                                                                                                                                                                                                                                                                                                                                                                                                                                                                                                                                                                                | 9. WELL NO.<br>7:0                                                    |
| P. O. Box 1610 Mid.  LOCATION OF WELL (Report location See also space 17 below.)  At surface |                                                                                           | with any State                                | requirements.                                                                                                                                                                                                                                                                                                                                                                                                                                                                                                                                                                                                                                                                                                                                                                                                                                                                                                                                                                                                                                                                                                                                                                                                                                                                                                                                                                                                                                                                                                                                                                                                                                                                                                                                                                                                                                                                                                                                                                                                                                                                                                                  | 10. FIELD AND POOL OF WILDCAT<br>Cedar Lake - Abo                     |
| 330' FSL & 66                                                                                | O' FWL (Unit M)                                                                           |                                               |                                                                                                                                                                                                                                                                                                                                                                                                                                                                                                                                                                                                                                                                                                                                                                                                                                                                                                                                                                                                                                                                                                                                                                                                                                                                                                                                                                                                                                                                                                                                                                                                                                                                                                                                                                                                                                                                                                                                                                                                                                                                                                                                | 11. SBC., T., S., M., OR BLR. AND<br>SURVEY OR AREA<br>20-17S-31E     |
| 30-015-05301                                                                                 | 15 SLEVATIONS (Show                                                                       |                                               | GR. etc.)                                                                                                                                                                                                                                                                                                                                                                                                                                                                                                                                                                                                                                                                                                                                                                                                                                                                                                                                                                                                                                                                                                                                                                                                                                                                                                                                                                                                                                                                                                                                                                                                                                                                                                                                                                                                                                                                                                                                                                                                                                                                                                                      | 12. COUNTY OR PARISE 13. STATE                                        |
|                                                                                              |                                                                                           | 3627 GR                                       |                                                                                                                                                                                                                                                                                                                                                                                                                                                                                                                                                                                                                                                                                                                                                                                                                                                                                                                                                                                                                                                                                                                                                                                                                                                                                                                                                                                                                                                                                                                                                                                                                                                                                                                                                                                                                                                                                                                                                                                                                                                                                                                                | Eddy NM                                                               |
| Check a                                                                                      | Appropriate Box To Ir                                                                     | ndicate Natur                                 | e of Notice, Report, or                                                                                                                                                                                                                                                                                                                                                                                                                                                                                                                                                                                                                                                                                                                                                                                                                                                                                                                                                                                                                                                                                                                                                                                                                                                                                                                                                                                                                                                                                                                                                                                                                                                                                                                                                                                                                                                                                                                                                                                                                                                                                                        | Other Data                                                            |
| NOTICE OF IN                                                                                 | TENTION TO:                                                                               | i                                             | SUBSE                                                                                                                                                                                                                                                                                                                                                                                                                                                                                                                                                                                                                                                                                                                                                                                                                                                                                                                                                                                                                                                                                                                                                                                                                                                                                                                                                                                                                                                                                                                                                                                                                                                                                                                                                                                                                                                                                                                                                                                                                                                                                                                          | QUENT BEFORT OF:                                                      |
| TEST WATER REUT-OFF                                                                          | PULL OR AUTER CASING                                                                      |                                               | WATER SHCT-OFF                                                                                                                                                                                                                                                                                                                                                                                                                                                                                                                                                                                                                                                                                                                                                                                                                                                                                                                                                                                                                                                                                                                                                                                                                                                                                                                                                                                                                                                                                                                                                                                                                                                                                                                                                                                                                                                                                                                                                                                                                                                                                                                 | ESPAIRING WELL                                                        |
| FRACTURE TREAT                                                                               | MULTIPLE COMPLETE                                                                         |                                               | FRACTURE TREATMENT                                                                                                                                                                                                                                                                                                                                                                                                                                                                                                                                                                                                                                                                                                                                                                                                                                                                                                                                                                                                                                                                                                                                                                                                                                                                                                                                                                                                                                                                                                                                                                                                                                                                                                                                                                                                                                                                                                                                                                                                                                                                                                             | ALTERING CASING                                                       |
| RESORT OR ACIDIZE                                                                            | ABANDON*                                                                                  |                                               | SHOOTING OR ACIDIZING                                                                                                                                                                                                                                                                                                                                                                                                                                                                                                                                                                                                                                                                                                                                                                                                                                                                                                                                                                                                                                                                                                                                                                                                                                                                                                                                                                                                                                                                                                                                                                                                                                                                                                                                                                                                                                                                                                                                                                                                                                                                                                          | ABANDON MENT <sup>®</sup> X                                           |
| REPAIR WELL                                                                                  | CHANGE PLANF                                                                              |                                               | (Other)                                                                                                                                                                                                                                                                                                                                                                                                                                                                                                                                                                                                                                                                                                                                                                                                                                                                                                                                                                                                                                                                                                                                                                                                                                                                                                                                                                                                                                                                                                                                                                                                                                                                                                                                                                                                                                                                                                                                                                                                                                                                                                                        | ts of multiple completion on Well                                     |
| (Other)                                                                                      |                                                                                           |                                               | Completion or Recon                                                                                                                                                                                                                                                                                                                                                                                                                                                                                                                                                                                                                                                                                                                                                                                                                                                                                                                                                                                                                                                                                                                                                                                                                                                                                                                                                                                                                                                                                                                                                                                                                                                                                                                                                                                                                                                                                                                                                                                                                                                                                                            | pletion Report and Log form.) s. including estimated date of starting |
| 1<br>2<br>3<br>6<br>4<br>Installed dry                                                       | 6624-6980<br>3194-3550<br>2594-2950<br>1294-1650<br>0-425<br>2250-1894<br>hole marker." W | 25sx<br>25sx<br>25sx<br>25sx<br>30sx<br>25 sx | Coop                                                                                                                                                                                                                                                                                                                                                                                                                                                                                                                                                                                                                                                                                                                                                                                                                                                                                                                                                                                                                                                                                                                                                                                                                                                                                                                                                                                                                                                                                                                                                                                                                                                                                                                                                                                                                                                                                                                                                                                                                                                                                                                           | 6980'. Spot 25 sx                                                     |
|                                                                                              |                                                                                           |                                               |                                                                                                                                                                                                                                                                                                                                                                                                                                                                                                                                                                                                                                                                                                                                                                                                                                                                                                                                                                                                                                                                                                                                                                                                                                                                                                                                                                                                                                                                                                                                                                                                                                                                                                                                                                                                                                                                                                                                                                                                                                                                                                                                | JAN 26 1987 =                                                         |
| •                                                                                            | y.                                                                                        | MARBOB                                        | 5                                                                                                                                                                                                                                                                                                                                                                                                                                                                                                                                                                                                                                                                                                                                                                                                                                                                                                                                                                                                                                                                                                                                                                                                                                                                                                                                                                                                                                                                                                                                                                                                                                                                                                                                                                                                                                                                                                                                                                                                                                                                                                                              | DIST. 6 N.M.                                                          |
|                                                                                              |                                                                                           |                                               | 3465 +1046C                                                                                                                                                                                                                                                                                                                                                                                                                                                                                                                                                                                                                                                                                                                                                                                                                                                                                                                                                                                                                                                                                                                                                                                                                                                                                                                                                                                                                                                                                                                                                                                                                                                                                                                                                                                                                                                                                                                                                                                                                                                                                                                    | Chad, Hev Market                                                      |
| . I hereby certify that the foregoin                                                         | s is true and correct                                                                     | 915-6                                         | 88-5672                                                                                                                                                                                                                                                                                                                                                                                                                                                                                                                                                                                                                                                                                                                                                                                                                                                                                                                                                                                                                                                                                                                                                                                                                                                                                                                                                                                                                                                                                                                                                                                                                                                                                                                                                                                                                                                                                                                                                                                                                                                                                                                        |                                                                       |
| SIGNED Ken au S                                                                              | osnell TI                                                                                 |                                               | Tech. Spec.                                                                                                                                                                                                                                                                                                                                                                                                                                                                                                                                                                                                                                                                                                                                                                                                                                                                                                                                                                                                                                                                                                                                                                                                                                                                                                                                                                                                                                                                                                                                                                                                                                                                                                                                                                                                                                                                                                                                                                                                                                                                                                                    | DATE 1-22-87                                                          |
| (This space for Peters of State                                                              | Manager                                                                                   |                                               |                                                                                                                                                                                                                                                                                                                                                                                                                                                                                                                                                                                                                                                                                                                                                                                                                                                                                                                                                                                                                                                                                                                                                                                                                                                                                                                                                                                                                                                                                                                                                                                                                                                                                                                                                                                                                                                                                                                                                                                                                                                                                                                                | 1 7                                                                   |
| APPROVED BY                                                                                  | TI                                                                                        | TLE                                           |                                                                                                                                                                                                                                                                                                                                                                                                                                                                                                                                                                                                                                                                                                                                                                                                                                                                                                                                                                                                                                                                                                                                                                                                                                                                                                                                                                                                                                                                                                                                                                                                                                                                                                                                                                                                                                                                                                                                                                                                                                                                                                                                | DATE / 30 87                                                          |
| CONDITIONS OF APPROVAL, II                                                                   | ingre.                                                                                    |                                               | Revene Side                                                                                                                                                                                                                                                                                                                                                                                                                                                                                                                                                                                                                                                                                                                                                                                                                                                                                                                                                                                                                                                                                                                                                                                                                                                                                                                                                                                                                                                                                                                                                                                                                                                                                                                                                                                                                                                                                                                                                                                                                                                                                                                    | Post FD-2<br>2-13-87                                                  |
| sility under bond is retained until                                                          | See in                                                                                    | STUCTIONS ON                                  | vesene olde                                                                                                                                                                                                                                                                                                                                                                                                                                                                                                                                                                                                                                                                                                                                                                                                                                                                                                                                                                                                                                                                                                                                                                                                                                                                                                                                                                                                                                                                                                                                                                                                                                                                                                                                                                                                                                                                                                                                                                                                                                                                                                                    | P4 P                                                                  |