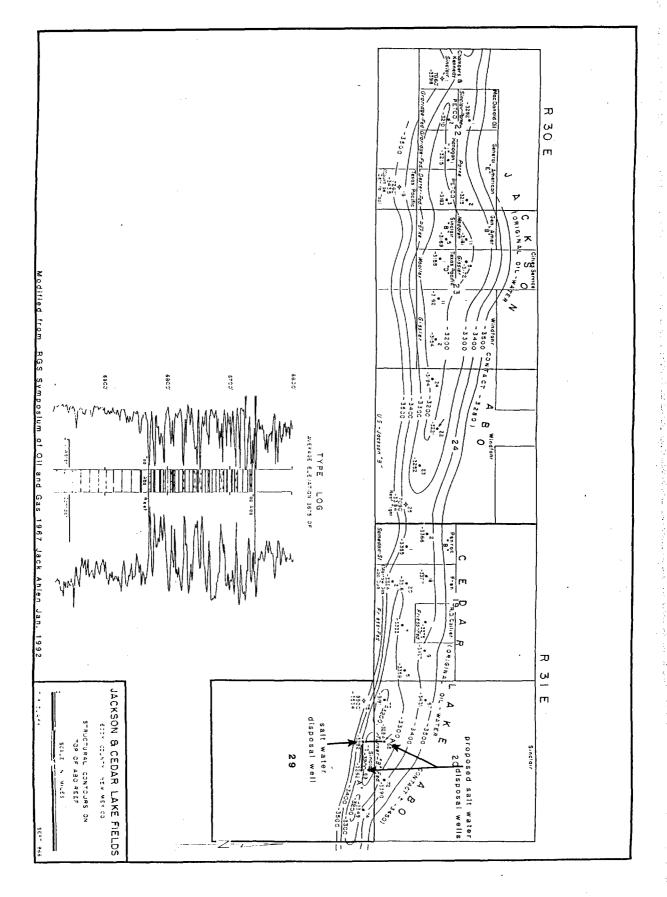

## FRESH WATER ANALYSIS

There are no fresh water wells within one mile of the proposed water disposal wells. The New Mexico State Engineer's office in Roswell indicted that their only record of fresh water wells in the area were located over a mile away. One well was located in the SW/4SW/4SW/4 Section 22, T-17S, R-31E; and one well was located in the NE/4SE/4NE/4 Section 34, T-17S, R-31E.