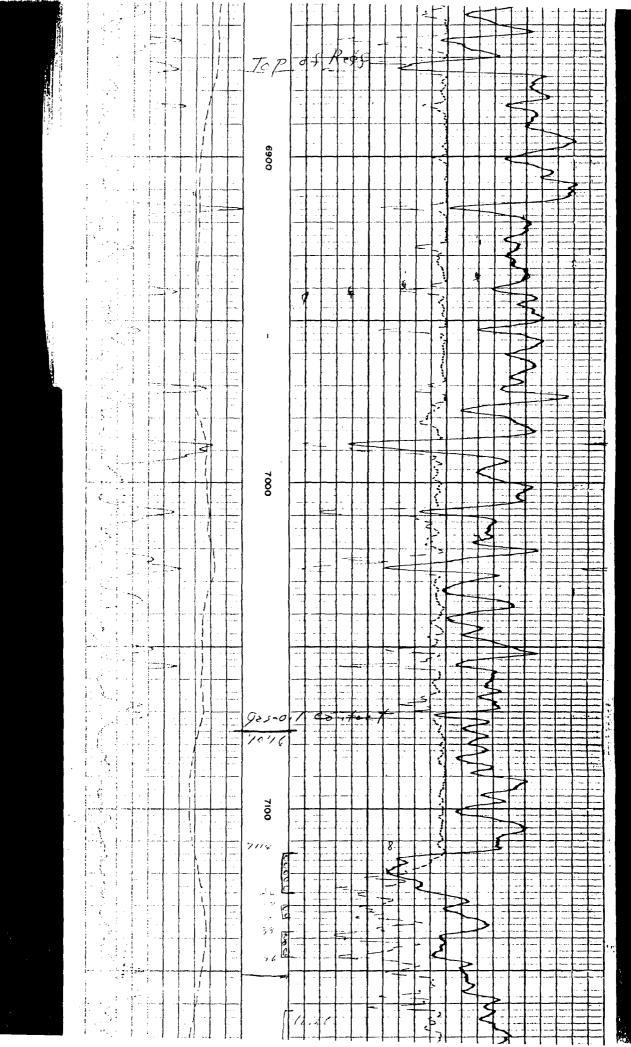

## A server and a server as a -' L - - -3 3 -----< 5 ..... KA 16 4 . . . . . R Ħ; .v. -. 1. Ż \_1 1 Ś M-E. R -----المكعمة 277 2001 4 h. ۴ 7 j Æ 1 с. ~ 4 4 ÷ 7200-7480' --\$ 2 2 5 ł 1730 rusadsi(1 1 ļ ł 3 . . . . . . . ١ 1 $\leq$ . ------< ----2 . . . . 7300 1 -----. 2 うらま せい -..... ⊳ ----ģ č. . ..... ; • ..... 1 ; i, Ś Ę -------1 . . 7 --------Ē \$ ĥ . ... łi V \_ C , 7400 7 3 • 1 . tar . . Roy -> 1 ----Ś 2 2

PERFORATIONS FOR