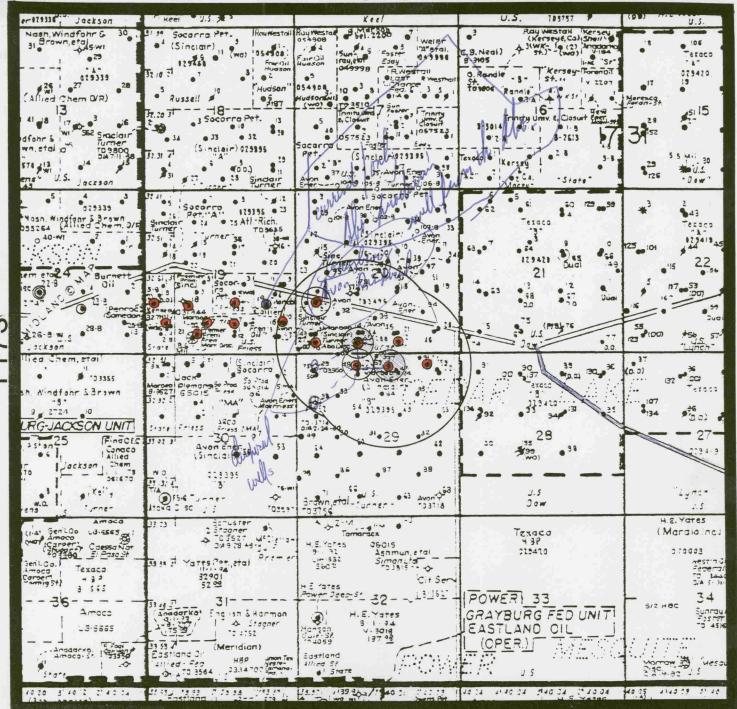

## Cedar Lake Abo Pool Land Map

Area of Review within 1/2 mile radius circle

Oisposal wells

Abo abandoned producers

BEFORE EXAMINER STOGNER
OIL CONSERVATION DIVISION

MARBAB EXHIBIT NO. 2

CASE NO. 10465 + 10466

# Tabulation of Wells Within Area of Review Which Penetrated Disposal Zone

| 16465 + 104ch | MARGOS | E-29-17S-31E, 58 Turner B                                                       | D-29-17S-31E, 75 Turner B | C-29-17S-31E, 73 Turner B                           | B-29-17S-31E, 69 Turner B                                                 | A-29-17S-31E, 74 Turner B                        | 0-20-17S-31E, 72 Turner B                          | N-20-17S-31E, 65 Turner B                                                         | M-20-17S-31E, 70 Turner B                           | L-20-17S-31E, 67 Turner B                                            | P-19-17S-31E, 16 Friess                           | Location, Name       |
|---------------|--------|---------------------------------------------------------------------------------|---------------------------|-----------------------------------------------------|---------------------------------------------------------------------------|--------------------------------------------------|----------------------------------------------------|-----------------------------------------------------------------------------------|-----------------------------------------------------|----------------------------------------------------------------------|---------------------------------------------------|----------------------|
| t buck        | 4      | 13 <sub>5</sub> <sup>3</sup> /8 @ 230/300<br>9-5/8-@-3825/2805<br>5½ @ 9900/150 | 8 <sup>5</sup> /8 @ 1600  | 8 <sup>5</sup> /8 @ 1600 w/800<br>4½csg @ 7145/1100 | $13_5^{3}/8 @ 312/400  8^{5}/8 @ 1600/800  4\frac{1}{2}csg @ 7230 w/1100$ | $8^{-5}/8$ @ 1600/700 $4\frac{1}{2}$ @ 7250/1300 | $8^{-5}/8$ @ 1600 w/700 $4\frac{1}{2}$ @ 7233/1300 | $\frac{13}{8}$ % @ 477/525<br>8 /8 @ 3726/3300<br>$4\frac{1}{2}$ cg @ 7497 w/1000 | $8^{-5}/8 @ 1600/400$<br>$4\frac{1}{2} @ 7200/1300$ | $13_5^{3/8}$ @ 470/100 8 $^{9/8}$ @ 3800/900 4 $^{1/2}$ L @ 7221/910 | 8 <sup>5</sup> /8 @ 1515 w/250<br>5½ @ 7067 w/900 | Construction         |
|               |        | 7/27/59<br>2/24/60                                                              | 11/6/60<br>1/23/61        | 9/22/60<br>10/26/60                                 | 7/29/60<br>9/12/60                                                        | 10/27/60<br>12/4/60                              | 9/21/60<br>11/17/60                                | 3/25/60<br>5/19/60                                                                | 8/12/60<br>9/9/60                                   | 5/26/60<br>7/25/60                                                   | 8/25/61<br>9/16/61                                | Spud/Comp Date       |
|               |        | Dry hole                                                                        | Dry hole                  | Disposal well 7185                                  | Temp abd, oil 7230                                                        | Oil, P&A                                         | PB,Gybg<br>Oil                                     | Temp abd, Oil 7497                                                                | Oil, P&A                                            | OWWO,PB, Gybg 7223<br>Oil, W.I.                                      | Oil, T.A.                                         | Well Type            |
|               |        | 13,714                                                                          | 9900                      | 7185                                                | 7230                                                                      | 7250                                             | 7233                                               | 7497                                                                              | 7200                                                | 7223                                                                 | 7067                                              | Depth                |
|               |        | Temp abd                                                                        | P&A                       | IPF 312 BOPD                                        | IPF 364 BOPD                                                              | IPF 93 BO + 221 BWPD                             | IPP 48 BO + 144 BWPD                               | IPF 288 BOPD                                                                      | IPF 356 BOPD                                        | IPF 192 BOPD                                                         | IPF 175 BOPD                                      | Record of Completion |