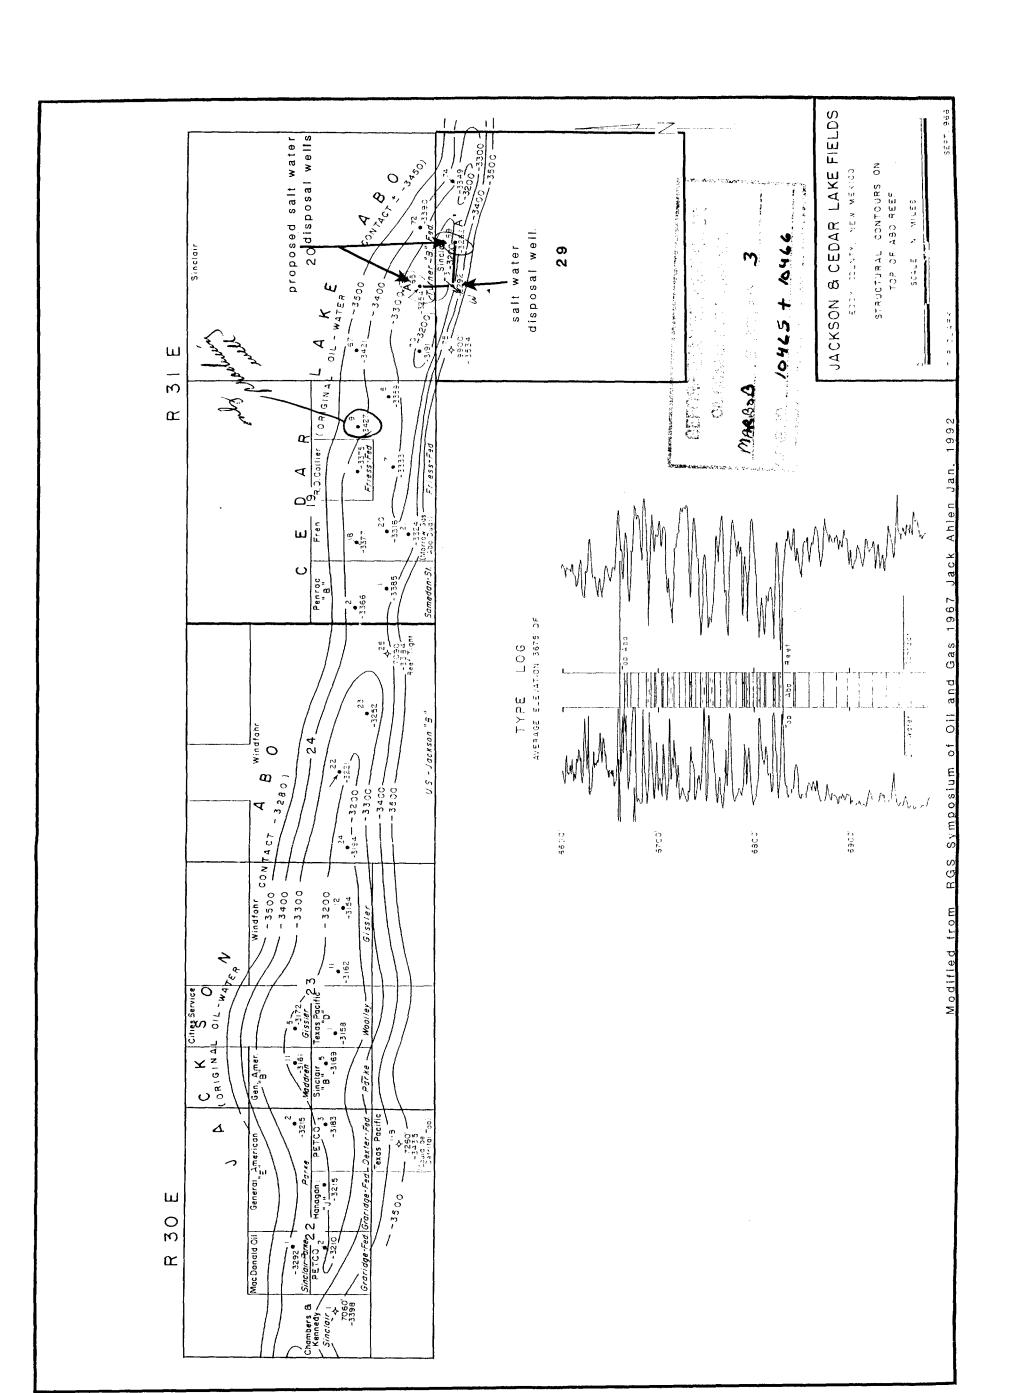

## Cedar Lake Abo Pool Land Map

Area of Review within 1/2 mile radius circle

Oisposal wells

Abo abandoned producers

BEFORE EXAMINER STOGNER
OIL CONSERVATION DIVISION

MARBAB EXHIBIT NO. 2

CASE NO. 10465 + 10466

# Tabulation of Wells Within Area of Review Which Penetrated Disposal Zone

| 16465 + 104ch | MARGOS | E-29-17S-31E, 58 Turner B                                                       | D-29-17S-31E, 75 Turner B | C-29-17S-31E, 73 Turner B                           | B-29-17S-31E, 69 Turner B                                                 | A-29-17S-31E, 74 Turner B                        | 0-20-17S-31E, 72 Turner B                          | N-20-17S-31E, 65 Turner B                                                         | M-20-17S-31E, 70 Turner B                           | L-20-17S-31E, 67 Turner B                                            | P-19-17S-31E, 16 Friess                           | Location, Name       |
|---------------|--------|---------------------------------------------------------------------------------|---------------------------|-----------------------------------------------------|---------------------------------------------------------------------------|--------------------------------------------------|----------------------------------------------------|-----------------------------------------------------------------------------------|-----------------------------------------------------|----------------------------------------------------------------------|---------------------------------------------------|----------------------|
| t buck        | 4      | 13 <sub>5</sub> <sup>3</sup> /8 @ 230/300<br>9-5/8-@-3825/2805<br>5½ @ 9900/150 | 8 <sup>5</sup> /8 @ 1600  | 8 <sup>5</sup> /8 @ 1600 w/800<br>4½csg @ 7145/1100 | $13_5^{3}/8 @ 312/400  8^{5}/8 @ 1600/800  4\frac{1}{2}csg @ 7230 w/1100$ | $8^{-5}/8$ @ 1600/700 $4\frac{1}{2}$ @ 7250/1300 | $8^{-5}/8$ @ 1600 w/700 $4\frac{1}{2}$ @ 7233/1300 | $\frac{13}{8}$ % @ 477/525<br>8 /8 @ 3726/3300<br>$4\frac{1}{2}$ cg @ 7497 w/1000 | $8^{-5}/8 @ 1600/400$<br>$4\frac{1}{2} @ 7200/1300$ | $13_5^{3/8}$ @ 470/100 8 $^{9/8}$ @ 3800/900 4 $^{1/2}$ L @ 7221/910 | 8 <sup>5</sup> /8 @ 1515 w/250<br>5½ @ 7067 w/900 | Construction         |
|               |        | 7/27/59<br>2/24/60                                                              | 11/6/60<br>1/23/61        | 9/22/60<br>10/26/60                                 | 7/29/60<br>9/12/60                                                        | 10/27/60<br>12/4/60                              | 9/21/60<br>11/17/60                                | 3/25/60<br>5/19/60                                                                | 8/12/60<br>9/9/60                                   | 5/26/60<br>7/25/60                                                   | 8/25/61<br>9/16/61                                | Spud/Comp Date       |
|               |        | Dry hole                                                                        | Dry hole                  | Disposal well 7185                                  | Temp abd, oil 7230                                                        | Oil, P&A                                         | PB,Gybg<br>Oil                                     | Temp abd, Oil 7497                                                                | Oil, P&A                                            | OWWO,PB, Gybg 7223<br>Oil, W.I.                                      | Oil, T.A.                                         | Well Type            |
|               |        | 13,714                                                                          | 9900                      | 7185                                                | 7230                                                                      | 7250                                             | 7233                                               | 7497                                                                              | 7200                                                | 7223                                                                 | 7067                                              | Depth                |
|               |        | Temp abd                                                                        | P&A                       | IPF 312 BOPD                                        | IPF 364 BOPD                                                              | IPF 93 BO + 221 BWPD                             | IPP 48 BO + 144 BWPD                               | IPF 288 BOPD                                                                      | IPF 356 BOPD                                        | IPF 192 BOPD                                                         | IPF 175 BOPD                                      | Record of Completion |