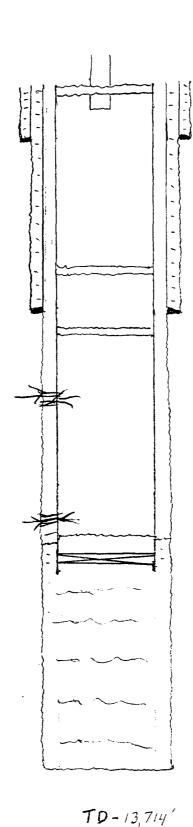

133/8" x 35.6# @ 230'

9518 " x 36,40# @ 3825'

5/2" X 174, N-80 @ 9900'

DRY HOLE MARKER

CEMENT PLUG SET 3787-3843'

CEMENT PLUG SET 4895'-5000' 5'4" CASING SHOT-OFF 5003'

TOC - 9/27/11 ARCO fraginal 9430' TOC.