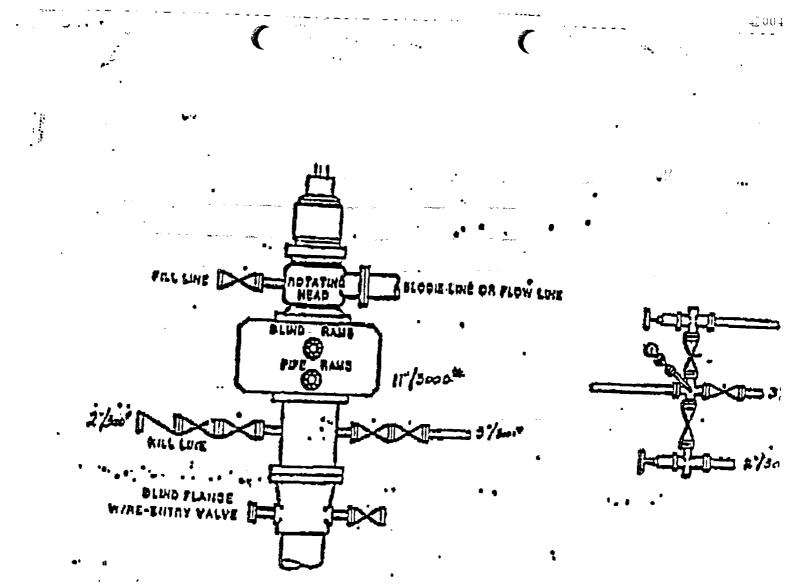

(2) Subsequent to the entry of that Order, Applicant changed the location of that well from the SW¼NE¼ (Unit G) of said Section 17 to a standard location within the NW¼NE¼ (Unit B) of said Section 17. Applicant's Application for Permit to Drill, Deepen, or Plug Back (Form C-101) at that changed location was duly filed with the appropriate office of this Division, and approved by the Division on July 16, 1992. A copy of that Application, so approved by this Division, is attached hereto, marked Exhibit "A".