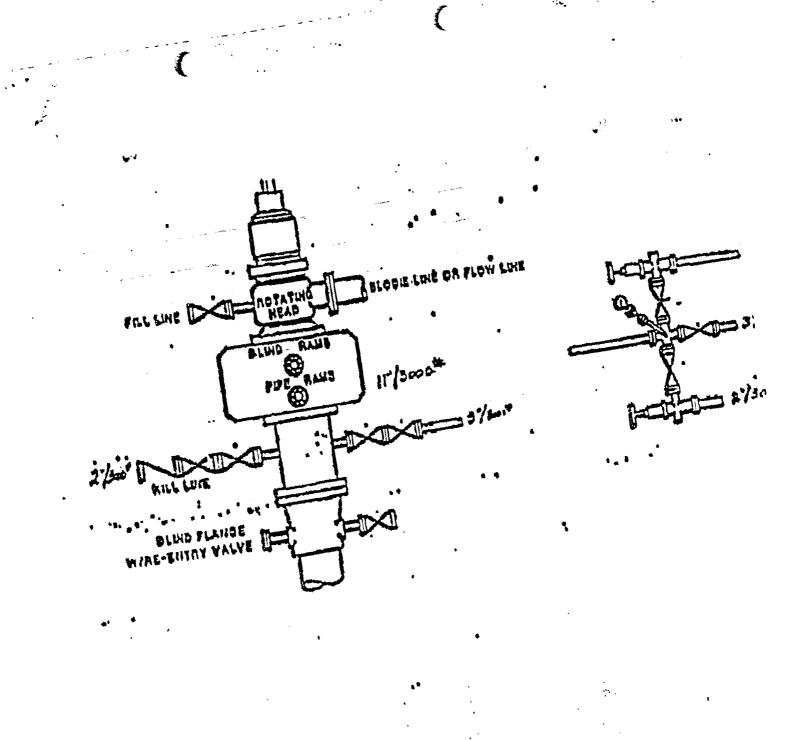

(2) Subsequent to the entry of that Order, Applicant changed the location of that well from the SW¼NE¼ (Unit G) of said Section 17 to a standard location within the NW¼NE¼ (Unit B) of said Section 17. Applicant's Application for Permit to Drill, Deepen, or Plug Back (Form C-101) at that changed location was duly filed with the appropriate office of this Division, and approved by the Division on July 16, 1992. A copy of that Application, so approved by this Division, is attached hereto, marked Exhibit "A".