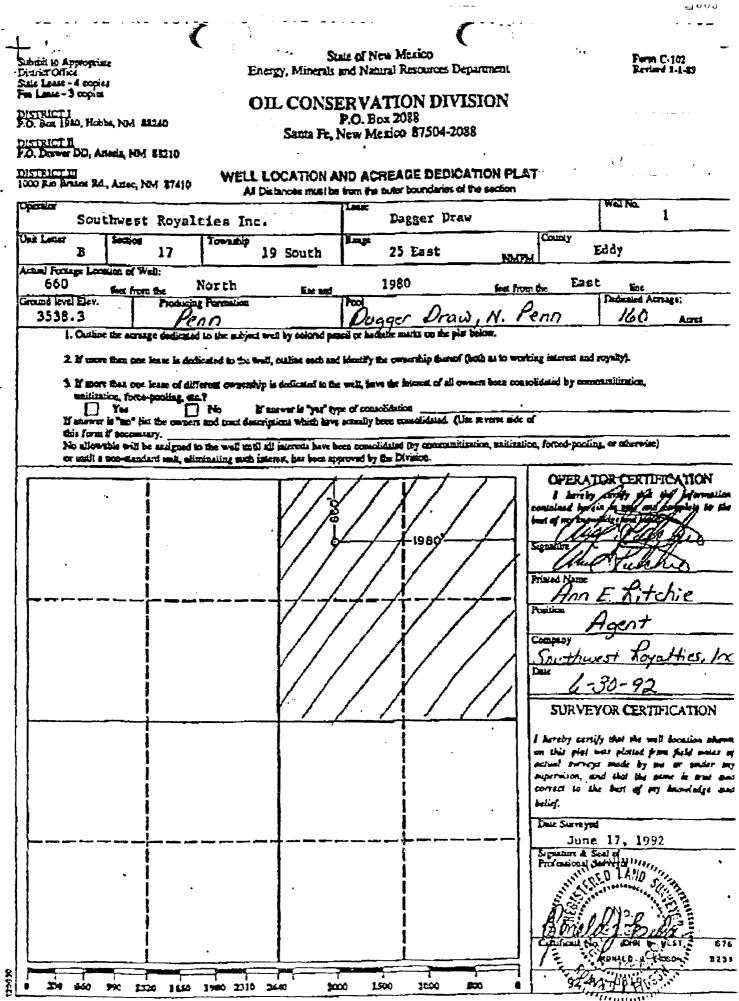

(2) Subsequent to the entry of that Order, Applicant changed the location of that well from the SW¼NE¼ (Unit G) of said Section 17 to a standard location within the NW¼NE¼ (Unit B) of said Section 17. Applicant's Application for Permit to Drill, Deepen, or Plug Back (Form C-101) at that changed location was duly filed with the appropriate office of this Division, and approved by the Division on July 16, 1992. A copy of that Application, so approved by this Division, is attached hereto, marked Exhibit "A".