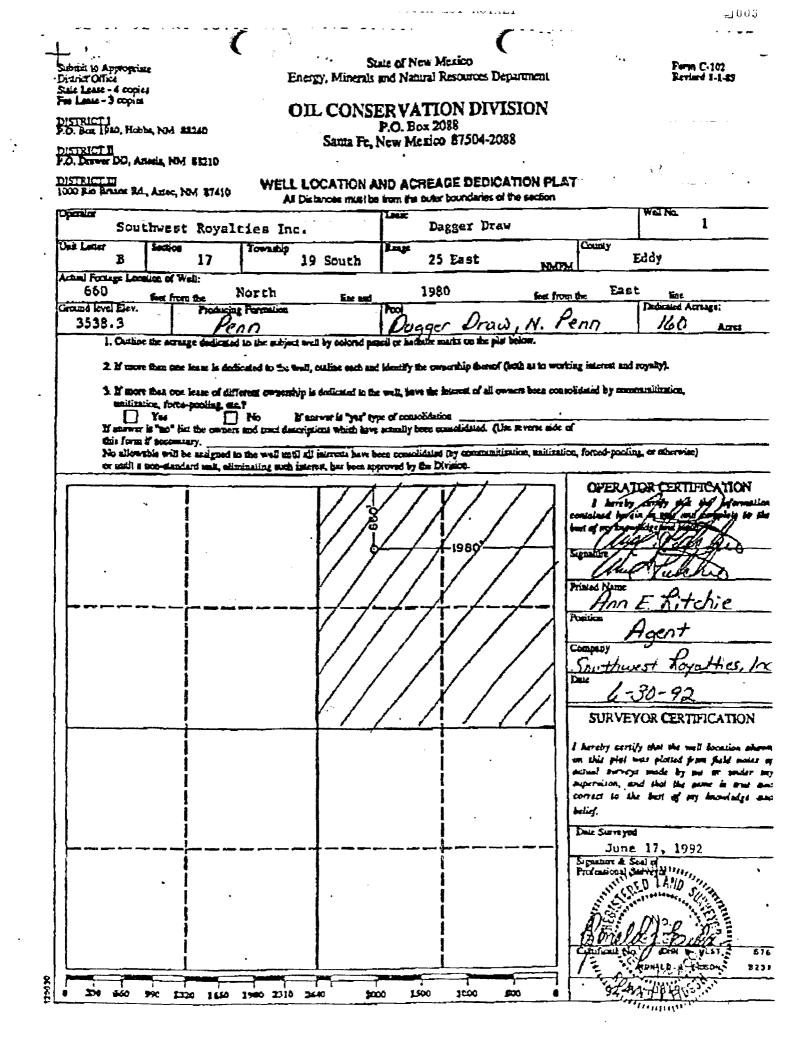

(2) Subsequent to the entry of that Order, Applicant changed the location of that well from the SW¼NE¼ (Unit G) of said Section 17 to a standard location within the NW¼NE¼ (Unit B) of said Section 17. Applicant's Application for Permit to Drill, Deepen, or Plug Back (Form C-101) at that changed location was duly filed with the appropriate office of this Division, and approved by the Division on July 16, 1992. A copy of that Application, so approved by this Division, is attached hereto, marked Exhibit "A".