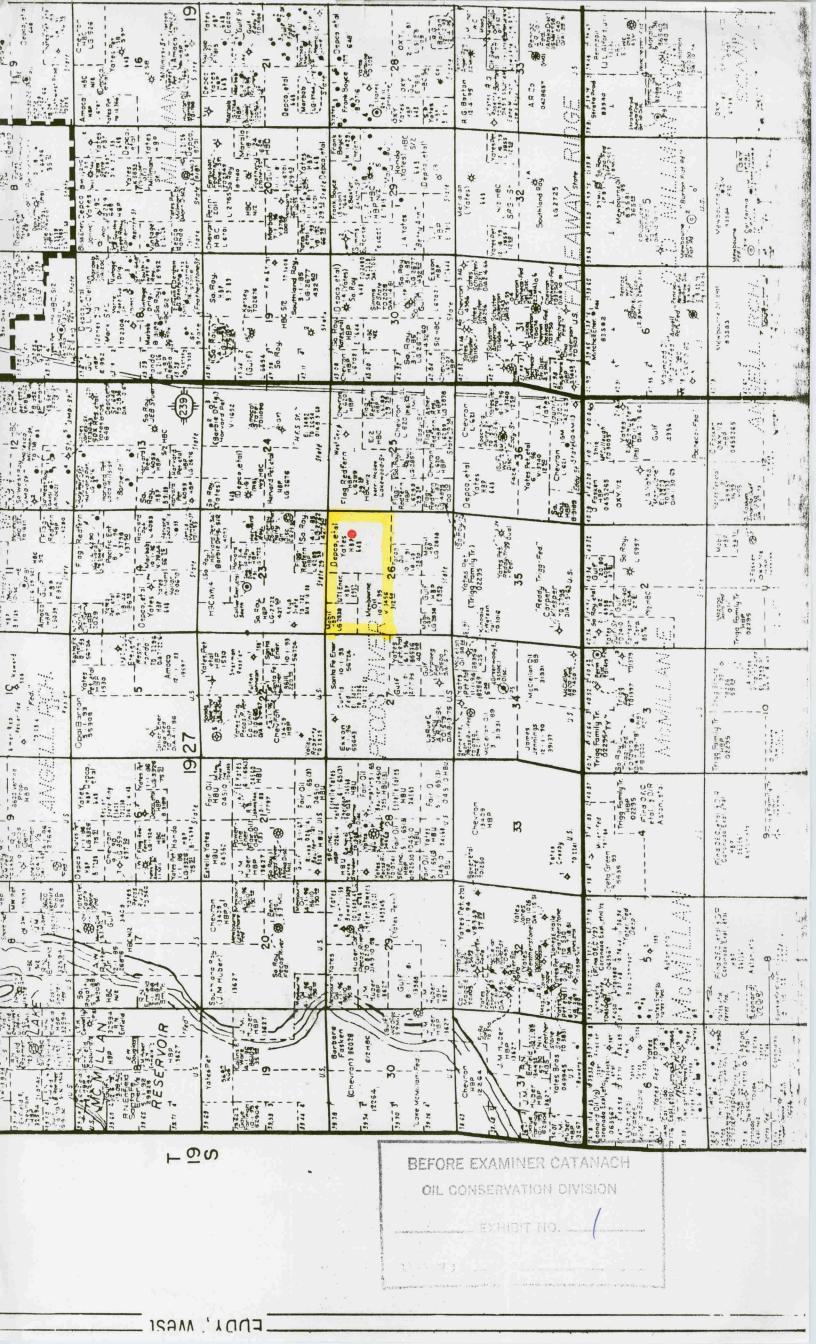

# CASE 10477 Spacing Unit Ownership (Operating Rights) Angell Ranch "26" State #1 N/2 Section 26, T19S, R27E Eddy County, New Mexico

Percentage Ownership (Operating Rights) N/2 Section 26, T19S, R27E Eddy County, New Mexico

| OWNER                                                                                             | <pre>% OWNERSHIP</pre>                                                                       |
|---------------------------------------------------------------------------------------------------|----------------------------------------------------------------------------------------------|
| Mewbourne Oil Company<br>Yates Petroleum Company<br>Marathon Oil Company<br>DEKALB Energy Company | 75.0<br>9.02778 (Uncommitted)<br>7.98611 (Uncommitted)<br>7.98611 (Uncommitted)<br>100.00000 |