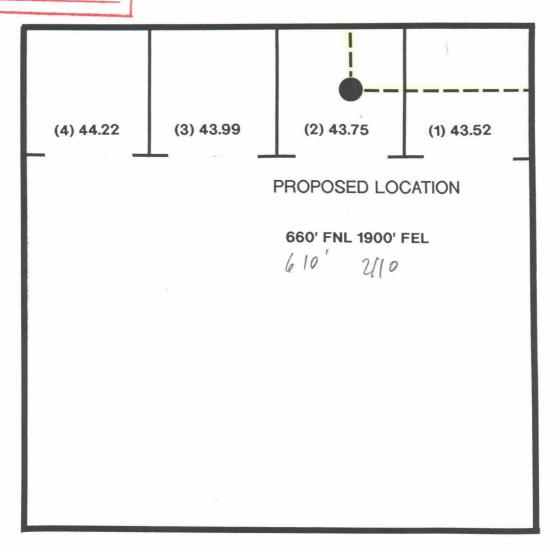

## AMERICAN HUNTER EXPLORATION

OIL CONSERVATION DIVISION

JICARILLA 5B-1 (27-1)

AM. HUNTER EXHIBIT NO. 6

NWNE SECTION 5 T27N R1W

CASE NO. 10535-10538

655.48 ACRES

SCALE: 1"=1000'

**BLM MINERAL TITLE PLAT** 

American Hunter Exploration, Ltd. 410 Seventeenth St., Suite 1220 Denver, CO 80202 Bus: (303) 825-5212