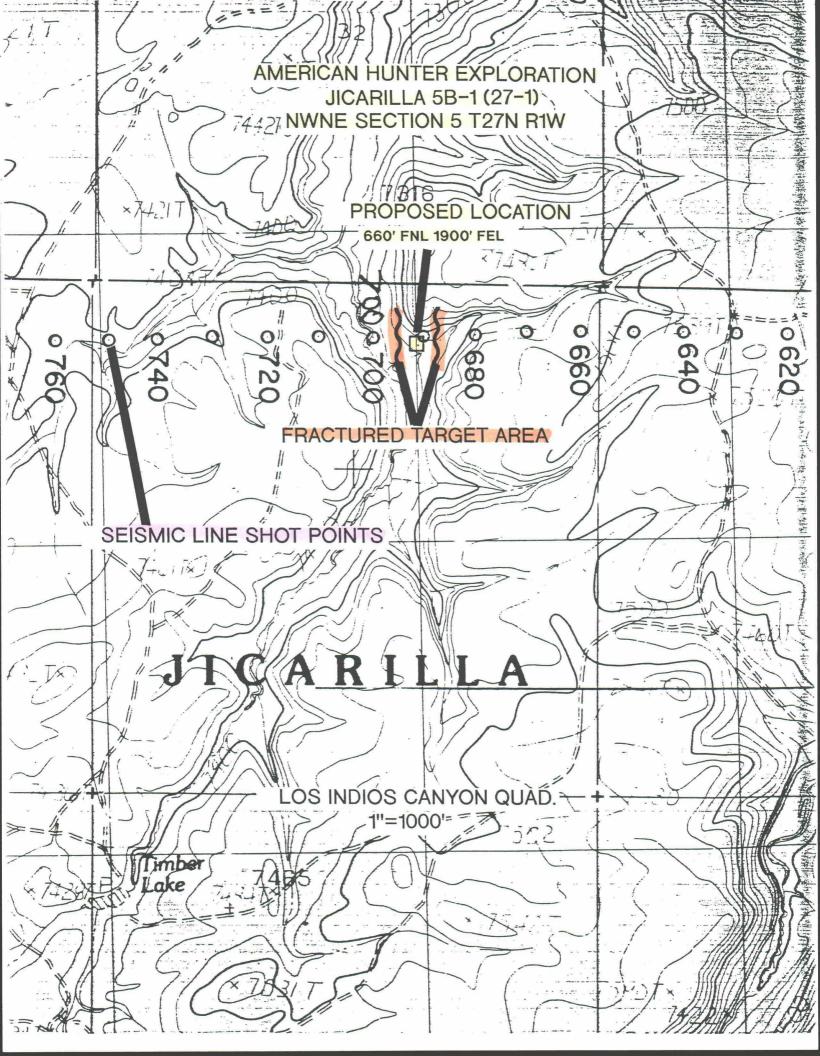

## AMERICAN HUNTER EXPLORATION

OIL CONSERVATION DIVISION

JICARILLA 5B-1 (27-1)

AM. HUNTER EXHIBIT NO. 6

NWNE SECTION 5 T27N R1W

CASE NO. 10535-10538

655.48 ACRES

SCALE: 1"=1000'

If you do not receive all of the pages, please call (303)825-5212, as soon as possible.

| NOTICE OF STAKING                                                                                                                                                                                                                            |                                         | 6 Dinasa Is Silver                      |              |  |
|----------------------------------------------------------------------------------------------------------------------------------------------------------------------------------------------------------------------------------------------|-----------------------------------------|-----------------------------------------|--------------|--|
| (Not to be used in place of                                                                                                                                                                                                                  |                                         | endere interes                          |              |  |
| Application for Permit to Drill Form 3160–3)                                                                                                                                                                                                 |                                         | Δ/Α                                     |              |  |
| application for a country of the country of the country                                                                                                                                                                                      |                                         |                                         |              |  |
| ı. Oii Weil X Gas Weil Other                                                                                                                                                                                                                 |                                         | [ It Imiam Allestee or Tribe Name       |              |  |
|                                                                                                                                                                                                                                              |                                         | Jicarilla-Apache                        |              |  |
|                                                                                                                                                                                                                                              | (Specify)                               |                                         |              |  |
| 2. Name of Operator                                                                                                                                                                                                                          |                                         | Contract # 701-90-0001                  |              |  |
|                                                                                                                                                                                                                                              |                                         | 8. Unit Agreement Name                  |              |  |
| , American Hunter Ex                                                                                                                                                                                                                         | N/A                                     |                                         |              |  |
| 3. Name of Specific Contact Person                                                                                                                                                                                                           | 9. Farm or Lease Name                   |                                         |              |  |
| Jim Lister                                                                                                                                                                                                                                   |                                         | Jiarilla 5B                             |              |  |
| 4. Address and Telephone Number of Operator                                                                                                                                                                                                  | s as A goot                             | 10. Weil Number                         | <u> </u>     |  |
| 410 17th St. Swite 1220                                                                                                                                                                                                                      | or Agent                                | TO. Well Number                         |              |  |
| Denver Colo 80202 303-825-5212                                                                                                                                                                                                               |                                         | <del>     </del>                        |              |  |
| Denver Colo. 80702 303-825-5212 5. Surface Location of Well                                                                                                                                                                                  |                                         | 11. Field or Wildcat Name               |              |  |
| nune Section 5 (bottomhole location                                                                                                                                                                                                          |                                         |                                         |              |  |
|                                                                                                                                                                                                                                              |                                         | West Presto Chiquito Manco              |              |  |
| Attach: a) Sketch showing road entry onto pad, 1900 FE                                                                                                                                                                                       |                                         | west ment solidario and                 |              |  |
| and dimensions and recogn sit                                                                                                                                                                                                                |                                         | 12. Section, Twnshp, Range, Meridian or |              |  |
| b) Topographical or other acceptable map 660 FNL)                                                                                                                                                                                            |                                         | Bik and Survey of Area                  |              |  |
| showing location, access road and                                                                                                                                                                                                            |                                         | _                                       |              |  |
| lease boundaries.                                                                                                                                                                                                                            |                                         | S-TZTN RIW                              |              |  |
|                                                                                                                                                                                                                                              |                                         |                                         |              |  |
| 15. Formation Objective(s)                                                                                                                                                                                                                   | 16. Estimated Well Depth                | 13. County, Parish                      | 14. State    |  |
|                                                                                                                                                                                                                                              |                                         | or Borough                              |              |  |
| Cretuceous Mancos                                                                                                                                                                                                                            | 7200                                    | Rio Arriba                              | New Mexico   |  |
| 1                                                                                                                                                                                                                                            |                                         |                                         | 7,00         |  |
| . Additional information (as appropriate; must include surface owner's name, address                                                                                                                                                         |                                         |                                         |              |  |
| and telephone number)  Attn: Thurman Velande                                                                                                                                                                                                 |                                         |                                         |              |  |
| Vicarilla Apache Tr                                                                                                                                                                                                                          | 0 à G Administrator                     |                                         |              |  |
| P.U. Box 507                                                                                                                                                                                                                                 |                                         |                                         |              |  |
| Dulce New MexIL                                                                                                                                                                                                                              | 087528                                  | 505-759-34                              | 85 /759-3242 |  |
| 18. Signed June (1) 11th File Senior Exploration Geologist Date 7/02/92                                                                                                                                                                      |                                         |                                         |              |  |
| 18. Signed Ambo Cluth                                                                                                                                                                                                                        | Senior Explora.                         | tion be olobistical                     | 102192       |  |
|                                                                                                                                                                                                                                              |                                         |                                         |              |  |
| Note: Upon receipt of this Notice, the Bureau of Land Management (BLM) will schedule the date of the onsite predrill inspection and notify you accordingly. The location must be staked and access road must be flagged prior to the onsite. |                                         |                                         |              |  |
| schedule the date of the onsite predrill in                                                                                                                                                                                                  | - · · · · · · · · · · · · · · · · · · · |                                         | Ć.           |  |
| accordingly. The location must be stake                                                                                                                                                                                                      | en auci access load must be flaggi      | reducal                                 | Express      |  |
| prior to the onsite.                                                                                                                                                                                                                         | ·                                       | , : = = = =                             | 1            |  |
| Operators must consider the following p                                                                                                                                                                                                      | rior to the onsite:                     |                                         |              |  |