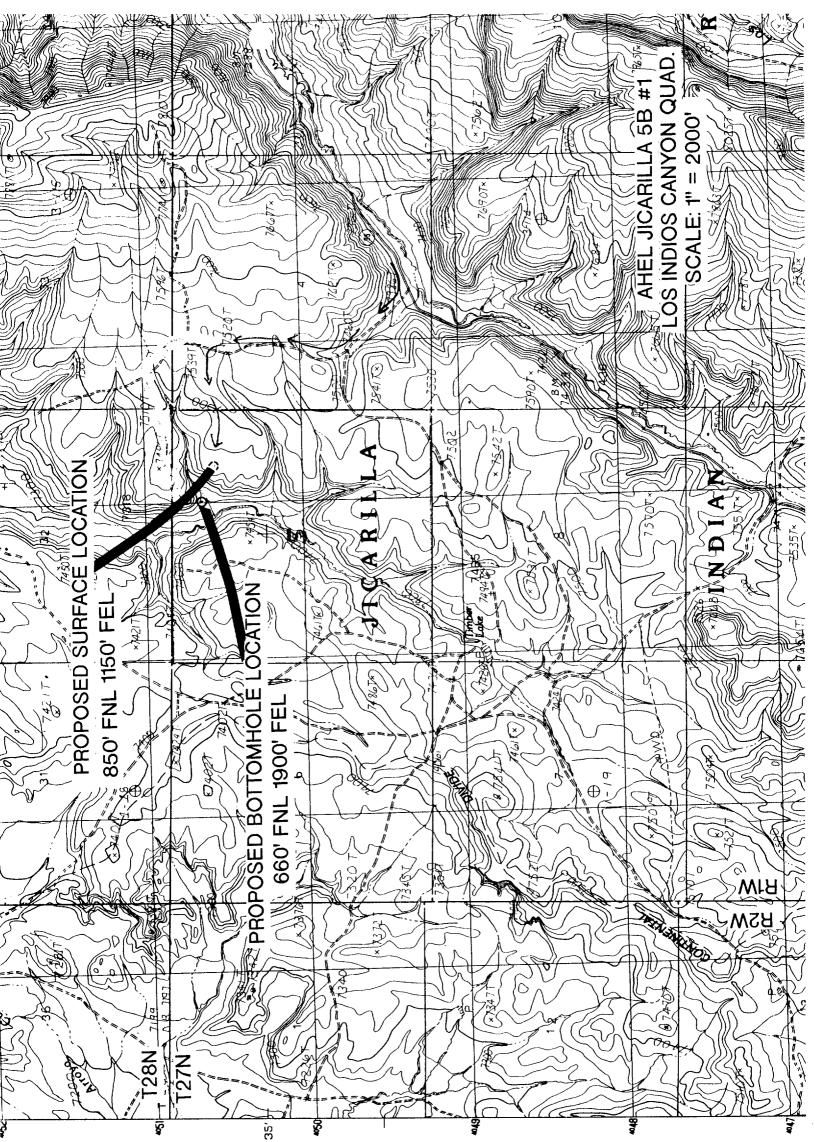

## AMERICAN HUNTER EXPLORATION

OIL CONSERVATION DIVISION

JICARILLA 5B-1 (27-1)

AM. HUNTER EXHIBIT NO. 6

NWNE SECTION 5 T27N R1W

CASE NO. 10535-10538

655.48 ACRES

SCALE: 1"=1000'

If you do not receive all of the pages, please call (303)825-5212, as soon as possible.

| NOTICE OF STAKING                                                                                                                                                                                                                            |                                         | 6 Dinasa Is Silver                      |              |  |
|----------------------------------------------------------------------------------------------------------------------------------------------------------------------------------------------------------------------------------------------|-----------------------------------------|-----------------------------------------|--------------|--|
| (Not to be used in place of                                                                                                                                                                                                                  |                                         | endere interes                          |              |  |
| Application for Permit to Drill Form 3160–3)                                                                                                                                                                                                 |                                         | Δ/Α                                     |              |  |
| application for a country of the country of the country                                                                                                                                                                                      |                                         |                                         |              |  |
| ı. Oii Weil X Gas Weil Other                                                                                                                                                                                                                 |                                         | [ It Imiam Allestee or Tribe Name       |              |  |
|                                                                                                                                                                                                                                              |                                         | Jicarilla-Apache                        |              |  |
|                                                                                                                                                                                                                                              | (Specify)                               |                                         |              |  |
| 2. Name of Operator                                                                                                                                                                                                                          |                                         | Contract # 701-90-0001                  |              |  |
|                                                                                                                                                                                                                                              |                                         | 8. Unit Agreement Name                  |              |  |
| , American Hunter Ex                                                                                                                                                                                                                         | N/A                                     |                                         |              |  |
| 3. Name of Specific Contact Person                                                                                                                                                                                                           | 9. Farm or Lease Name                   |                                         |              |  |
| Jim Lister                                                                                                                                                                                                                                   |                                         | Jiarilla 5B                             |              |  |
| 4. Address and Telephone Number of Operator                                                                                                                                                                                                  | s as A goot                             | 10. Weil Number                         | <u> </u>     |  |
| 410 17th St. Swite 1220                                                                                                                                                                                                                      | or Agent                                | TO. Well Number                         |              |  |
| Denver Colo 80202 303-825-5212                                                                                                                                                                                                               |                                         | <del>     </del>                        |              |  |
| Denver Colo. 80702 303-825-5212 5. Surface Location of Well                                                                                                                                                                                  |                                         | 11. Field or Wildcat Name               |              |  |
| nune Section 5 (bottomhole location                                                                                                                                                                                                          |                                         |                                         |              |  |
|                                                                                                                                                                                                                                              |                                         | West Presto Chiquito Manco              |              |  |
| Attach: a) Sketch showing road entry onto pad, 1900 FE                                                                                                                                                                                       |                                         | west ment solidario and                 |              |  |
| and dimensions and recogn sit                                                                                                                                                                                                                |                                         | 12. Section, Twnshp, Range, Meridian or |              |  |
| b) Topographical or other acceptable map 660 FNL)                                                                                                                                                                                            |                                         | Bik and Survey of Area                  |              |  |
| showing location, access road and                                                                                                                                                                                                            |                                         | _                                       |              |  |
| lease boundaries.                                                                                                                                                                                                                            |                                         | S-TZTN RIW                              |              |  |
|                                                                                                                                                                                                                                              |                                         |                                         |              |  |
| 15. Formation Objective(s)                                                                                                                                                                                                                   | 16. Estimated Well Depth                | 13. County, Parish                      | 14. State    |  |
|                                                                                                                                                                                                                                              |                                         | or Borough                              |              |  |
| Cretuceous Mancos                                                                                                                                                                                                                            | 7200                                    | Rio Arriba                              | New Mexico   |  |
| 1                                                                                                                                                                                                                                            |                                         |                                         | 7,00         |  |
| . Additional information (as appropriate; must include surface owner's name, address                                                                                                                                                         |                                         |                                         |              |  |
| and telephone number)  Attn: Thurman Velande                                                                                                                                                                                                 |                                         |                                         |              |  |
| Vicarilla Apache Tr                                                                                                                                                                                                                          | 0 à G Administrator                     |                                         |              |  |
| P.U. Box 507                                                                                                                                                                                                                                 |                                         |                                         |              |  |
| Dulce New MexIL                                                                                                                                                                                                                              | 087528                                  | 505-759-34                              | 85 /759-3242 |  |
| 18. Signed June (1) 11th File Senior Exploration Geologist Date 7/02/92                                                                                                                                                                      |                                         |                                         |              |  |
| 18. Signed Ambo Cluth                                                                                                                                                                                                                        | Senior Explora.                         | tion be olobistical                     | 102192       |  |
|                                                                                                                                                                                                                                              |                                         |                                         |              |  |
| Note: Upon receipt of this Notice, the Bureau of Land Management (BLM) will schedule the date of the onsite predrill inspection and notify you accordingly. The location must be staked and access road must be flagged prior to the onsite. |                                         |                                         |              |  |
| schedule the date of the onsite predrill in                                                                                                                                                                                                  | - · · · · · · · · · · · · · · · · · · · |                                         | Ć.           |  |
| accordingly. The location must be stake                                                                                                                                                                                                      | en auci access load must be flaggi      | reducal                                 | Express      |  |
| prior to the onsite.                                                                                                                                                                                                                         | ·                                       | , : = = = =                             | 1            |  |
| Operators must consider the following p                                                                                                                                                                                                      | rior to the onsite:                     |                                         |              |  |