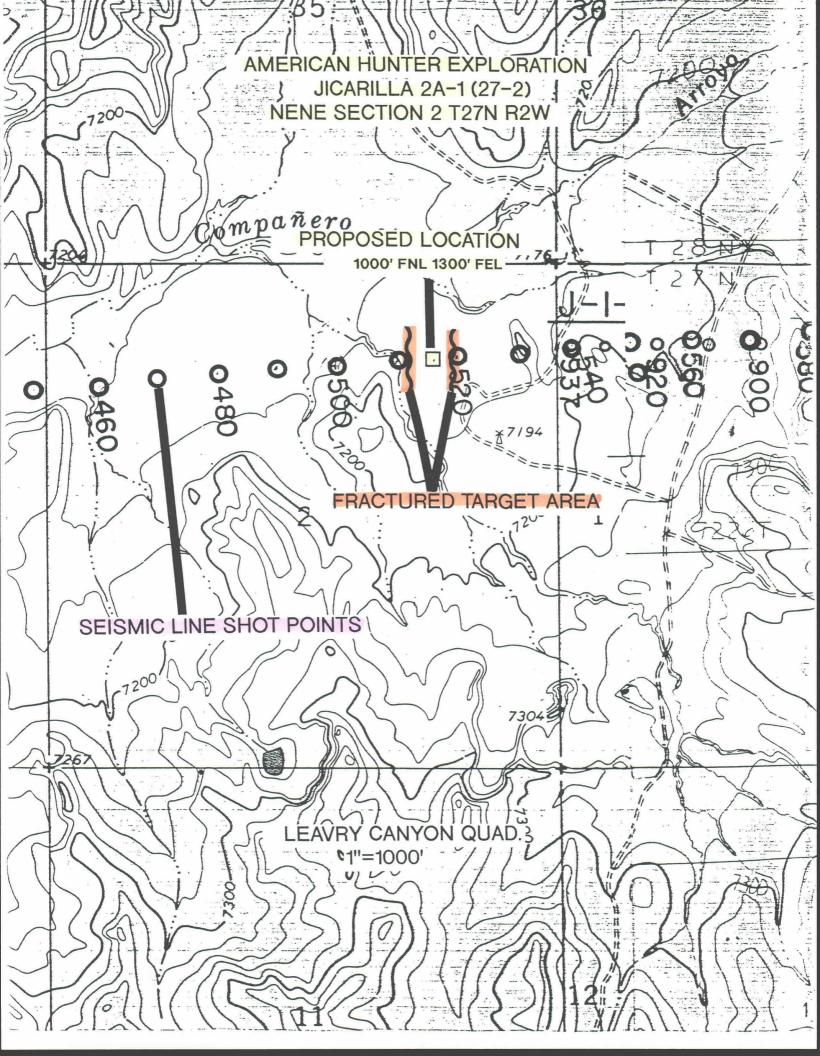

## AMERICAN HUNTER EXPLORATION

BEFORE EXAMINER CATANACH

JICARILLA 2A-1 (27-2)

OIL CONSERVATION DIVISION

NENE SECTION 2 T27N R2W

CASE NO. 10535-10538

AM. HUNTER EXHIBIT NO. 2

**SECTION 2** 

PROPOSED LOCATION

1000' FNL 1300' FEL

640 ACRES

SCALE: 1"=1000'

**BLM MINERAL TITLE PLAT** 

Jim

American Hunter Exploration, Ltd. 410 Seventeenth St., Suite 1220 Denver, CO 80202 Bus: (303) 825-5212

Don Snydmiller Don Myers

noranda group

| NOTICE OF STAKING                                                                                                                                                                                                                                                        |                          | 6. Thease Number                                                                                               |            |
|--------------------------------------------------------------------------------------------------------------------------------------------------------------------------------------------------------------------------------------------------------------------------|--------------------------|----------------------------------------------------------------------------------------------------------------|------------|
| (Not to be used in place of Application for Permit to Drill Form 3160-3)                                                                                                                                                                                                 |                          | N/A                                                                                                            |            |
| 1. Oil Well Gas Well Other (Specify)                                                                                                                                                                                                                                     |                          | Il Indiam: Allegges or Tribe Name  JICATILLA - Apache  Contract # 701-90-0001                                  |            |
| American Hunter Exploration, Ltd.                                                                                                                                                                                                                                        |                          | 8. Unit Agreement Name                                                                                         |            |
|                                                                                                                                                                                                                                                                          |                          | N/A                                                                                                            |            |
| 3. Name of Specific Contact Person                                                                                                                                                                                                                                       |                          | 9. Farm or Lease Name                                                                                          |            |
| Jim Lister                                                                                                                                                                                                                                                               |                          | Jicarilla 2A (27-2)                                                                                            |            |
| 4. Address and Telephone Number of Operator or Agent HIO 17th St. Swite 1220 De NUCT Colo. 80202 303-825-5212                                                                                                                                                            |                          | 10. Well Number :                                                                                              |            |
| Denver Colo. 8070? 303-825-5212  5. Surface Location of Weil  1000' FNL, 1300' FEL (ne, ne)  Attach: a) Sketch showing road entry onto pad, pad dimensions and reserve pit. b) Topographical or other acceptable map showing location, access road and lease boundaries. |                          | 11. Field or Wildcat Name (wildcat)                                                                            |            |
|                                                                                                                                                                                                                                                                          |                          | Arroyo Compañero Prospect  12 Section, Twishp, Range, Meridian or Bik and Survey of Area  Section 2 T. 27N RZW |            |
| 15. Formation Objective(s)                                                                                                                                                                                                                                               | 16. Estimated Well Depth | 13. County, Parish                                                                                             | 14. State  |
| Cretuceous Mancos                                                                                                                                                                                                                                                        | .7700'                   | or Borough Rio Arriba                                                                                          | New Mexico |
| Additional information (as appropriate; must include surface owner's name, a and telephone number)  A Dicarilla Apache Tribe  P.U. Box 507  Dulce New Mexico 87528                                                                                                       |                          | address Hn: Thurman Velande  0: 6 Administrator  505-759-3485/759-324                                          |            |
| 18. Signed James Cluth                                                                                                                                                                                                                                                   | THE Senior Explora       | tion Geologist Date 7                                                                                          | 120/92     |