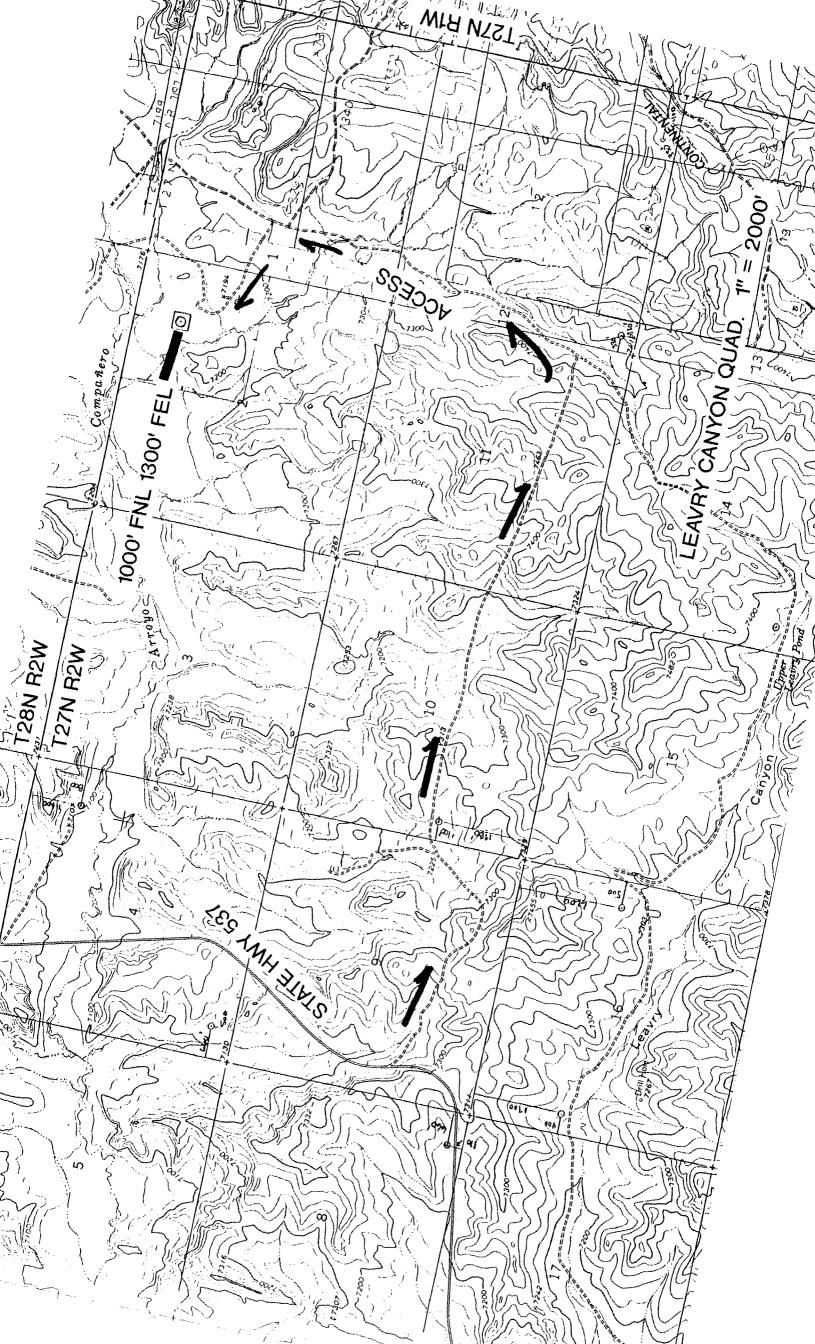

PROPOSED LOCATION

1000' FNL 1300' FEL

640 ACRES

SCALE: 1"=1000'

**BLM MINERAL TITLE PLAT** 

Jim

American Hunter Exploration, Ltd. 410 Seventeenth St., Suite 1220 Denver, CO 80202 Bus: (303) 825-5212

Don Snydmiller Don Myers

noranda group

| NOTICE OF STAKING                                                                                                                                                                                                                                                        |                          | 6. Thease Number                                                                                               |            |
|--------------------------------------------------------------------------------------------------------------------------------------------------------------------------------------------------------------------------------------------------------------------------|--------------------------|----------------------------------------------------------------------------------------------------------------|------------|
| (Not to be used in place of Application for Permit to Drill Form 3160-3)                                                                                                                                                                                                 |                          | N/A                                                                                                            |            |
| 1. Oil Well Gas Well Other (Specify)                                                                                                                                                                                                                                     |                          | Il Indiam: Allegges or Tribe Name  JICATILLA - Apache  Contract # 701-90-0001                                  |            |
| American Hunter Exploration, Ltd.                                                                                                                                                                                                                                        |                          | 8. Unit Agreement Name                                                                                         |            |
|                                                                                                                                                                                                                                                                          |                          | N/A                                                                                                            |            |
| 3. Name of Specific Contact Person                                                                                                                                                                                                                                       |                          | 9. Farm or Lease Name                                                                                          |            |
| Jim Lister                                                                                                                                                                                                                                                               |                          | Jicarilla 2A (27-2)                                                                                            |            |
| 4. Address and Telephone Number of Operator or Agent HIO 17th St. Swite 1220 De NUCT Colo. 80202 303-825-5212                                                                                                                                                            |                          | 10. Well Number :                                                                                              |            |
| Denver Colo. 8070? 303-825-5212  5. Surface Location of Weil  1000' FNL, 1300' FEL (ne, ne)  Attach: a) Sketch showing road entry onto pad, pad dimensions and reserve pit. b) Topographical or other acceptable map showing location, access road and lease boundaries. |                          | 11. Field or Wildcat Name (wildcat)                                                                            |            |
|                                                                                                                                                                                                                                                                          |                          | Arroyo Compañero Prospect  12 Section, Twishp, Range, Meridian or Bik and Survey of Area  Section 2 T. 27N RZW |            |
| 15. Formation Objective(s)                                                                                                                                                                                                                                               | 16. Estimated Well Depth | 13. County, Parish                                                                                             | 14. State  |
| Cretuceous Mancos                                                                                                                                                                                                                                                        | .7700'                   | or Borough Rio Arriba                                                                                          | New Mexico |
| Additional information (as appropriate; must include surface owner's name, a and telephone number)  A Dicarilla Apache Tribe  P.U. Box 507  Dulce New Mexico 87528                                                                                                       |                          | address Hn: Thurman Velande  0: 6 Administrator  505-759-3485/759-324                                          |            |
| 18. Signed James Cluth                                                                                                                                                                                                                                                   | THE Senior Explora       | tion Geologist Date 7                                                                                          | 120/92     |