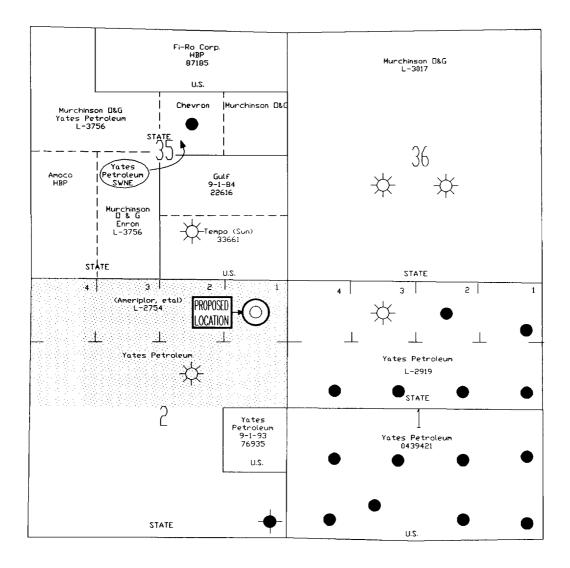

## CERTIFIED MAIL RETURN RECEIPT REQUESTED

Pennzoil Exploration & Production Company P. O. Box 1828 Midland, Texas 79702-1828

> Re: Irish Hills "KW" State No. 3 Well <u>Township 19 South, Range 24 East, NMPM</u> Section 2: N/2 Eddy County, New Mexico