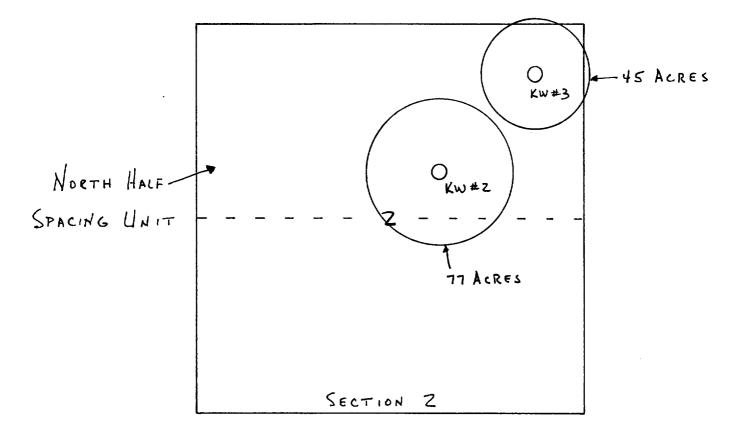

#### AREA DRAINED

Cumulative to date = ZERO Mcf A = ZERO/4.44 = ZERO Acres Ultimate production = 200 MMcf A = 200/4.44 = 45 Acres IRISH HILLS KW STATE #2 G 2-19S-24E PENASCO DRAW PERMO PENN

| DEPTH     | h  | POROSITY | PHIh  |
|-----------|----|----------|-------|
|           |    |          |       |
| 6528-6530 | 2  | 0.013    | 0.026 |
| 6536-6538 | 2  | 0.014    | 0.028 |
| 6540-6548 | 8  | 0.013    | 0.104 |
| 6548-6552 | 4  | 0.018    | 0.072 |
| 6568-6574 | 6  | 0.008    | 0.048 |
| 6578-6584 | 6  | 0.026    | 0.156 |
| 6584-6592 | 8  | 0.015    | 0.120 |
| 6604-6607 | 3  | 0.008    | 0.024 |
| 6611-6619 | 8  | 0.022    | 0.176 |
| 6620-6626 | 6  | 0.017    | 0.102 |
| 6626-6630 | 4  | 0.035    | 0.140 |
| 6630-6637 | 7  | 0.025    | 0.175 |
| 6637-6642 | 5  | 0.020    | 0.100 |
|           |    |          |       |
|           | 69 |          | 1.271 |

Gp = 0.85\*(43560)\*A\*(1.271)\*(0.78)\*(159)

Gp = 5836387 \* A

AND A = Gp in MMcf/5.84

AREA DRAINED

Cumulative to date = 318702 Mcf A = 319/5.84 = 55 Acres Ultimate production = 447 MMcf A = 447/5.84 = 77 Acres