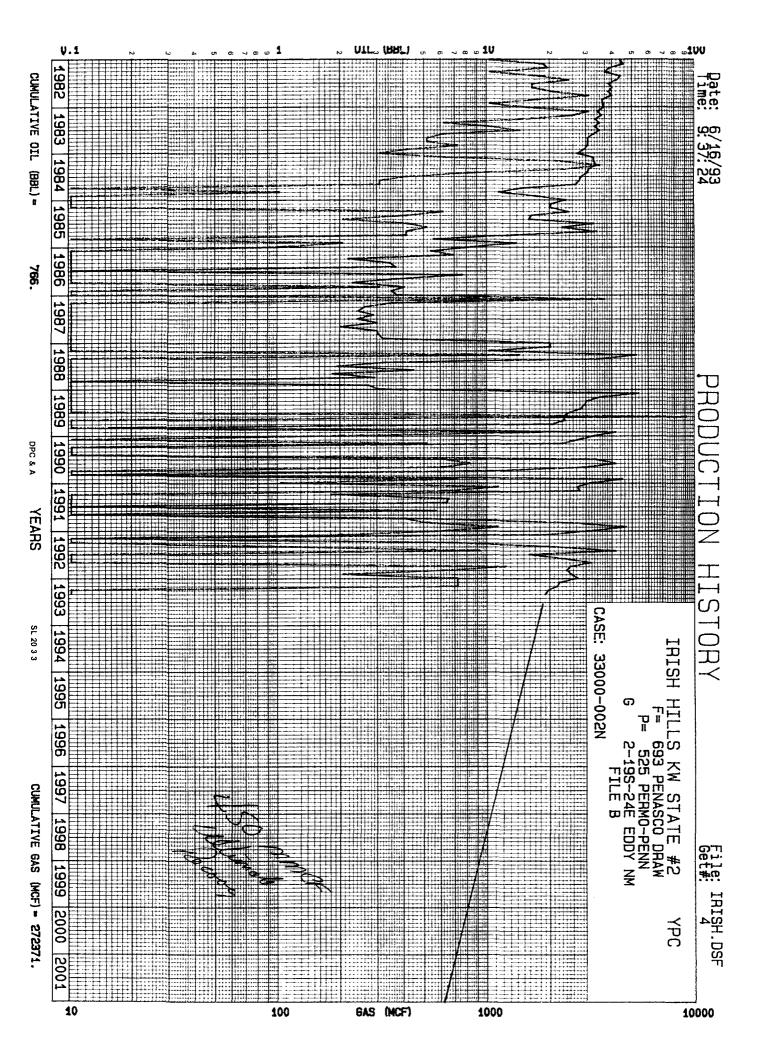

Gp = 0.85\*(43560)\*A\*(1.271)\*(0.78)\*(159)

Gp = 5836387 \* A

AND A = Gp in MMcf/5.84

AREA DRAINED

Cumulative to date = 318702 Mcf A = 319/5.84 = 55 Acres Ultimate production = 447 MMcf A = 447/5.84 = 77 Acres