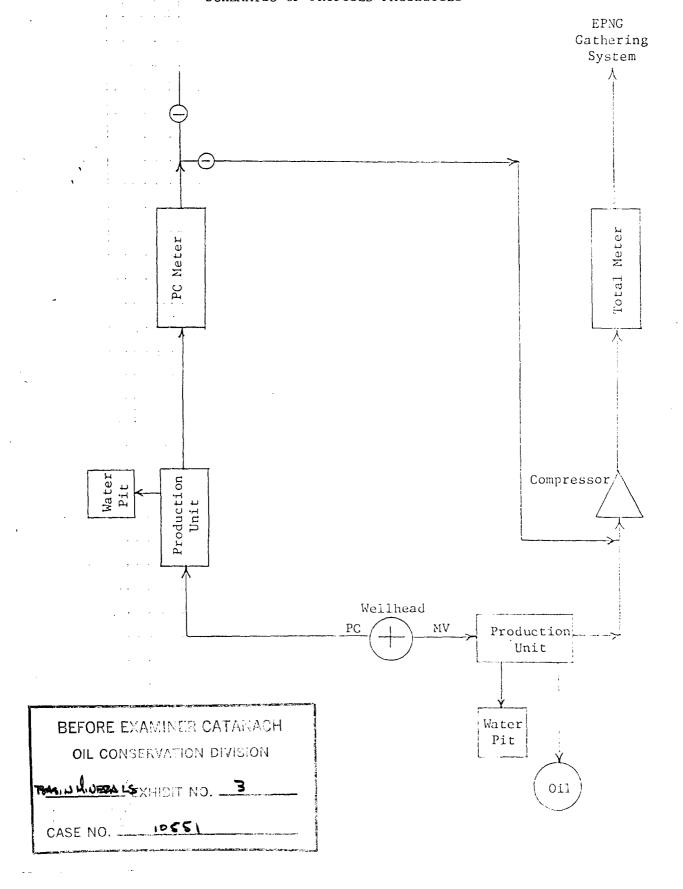

EXHIBIT #3

SCHEMATIC OF PROPOSED FACILITIES

EXHIBIT #4

BASIN MINERALS LTD.

MONTHLY PRODUCTION SINCE JANUARY 1992

| JULY AUGUST | 21,105 16,918 18,604   | 0 0 0                  | 15,080 16,340 18,141 |
|-------------|------------------------|------------------------|----------------------|
| MAY         | 0                      | 7,077                  | 17,602               |
| APRIL       | 22,054                 | 0                      | 724                  |
| MARCH       | 254                    | 0                      | 3,198                |
| FEB         | 249                    | 0                      | 0                    |
| JAN         | 1,319                  | 0                      | 2,733                |
| WELL NAME   | Atlantic "A" LS #6A MV | Atlantic "A" LS #6A PC | Atlantic "A" LS #6   |