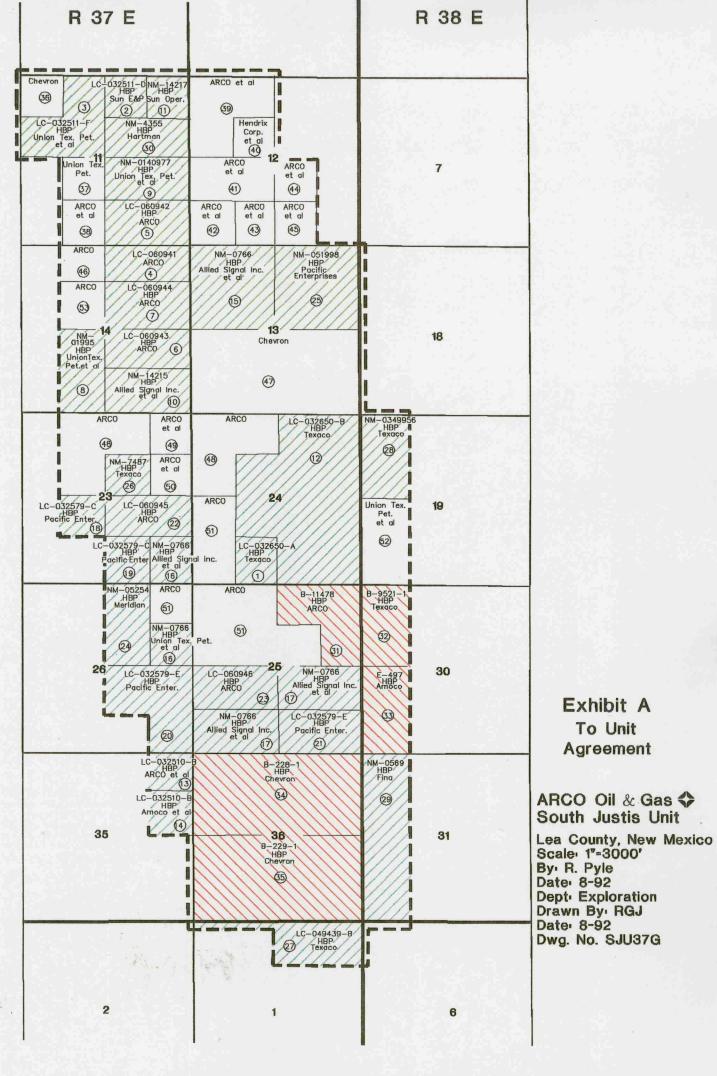

TO UNIT AGREEMENT, SOUTH JUSTIS UNIT LEA COUNTY, NEW MEXICO

| No. 77                                 | თ                                                                 | 7                                                                                                            | <b>o</b>                                                                                                             | မွ                                                                                                                                                                                                                           |
|----------------------------------------|-------------------------------------------------------------------|--------------------------------------------------------------------------------------------------------------|----------------------------------------------------------------------------------------------------------------------|------------------------------------------------------------------------------------------------------------------------------------------------------------------------------------------------------------------------------|
| Description of Land                    | N/2 SE/4 Section 14,<br>T-25-S, R-37-E,<br>Lea County, New Mexico | S/2 NE/4 Section 14,<br>T-25-S, R-37-E,<br>Lea County, New Mexico                                            | E/2 SW/4 Section 14,<br>T-25-S, R-37-E,<br>Lea County, New Mexico                                                    | N/2 SE/4 Section 11,<br>T-25-S, R-37-E,<br>Lea County, New Mexico                                                                                                                                                            |
| Acres                                  | 80                                                                | 80                                                                                                           | 80                                                                                                                   | 80                                                                                                                                                                                                                           |
| Serial No. &<br>Eff. Date              | LC-060943<br>11/1/35<br>HBP                                       | LC-060944<br>11/1/35<br>HBP                                                                                  | NM01995<br>11/1/35<br>HBP                                                                                            | NM 0140977<br>11/1/35<br>HBP                                                                                                                                                                                                 |
| Basic Royalty Owner<br>Percentage      | United States — Bureau<br>of Land Management                      | United States - Bureau<br>of Land Management                                                                 | United States — Bureau<br>of Land Management                                                                         | United States - Bureau<br>of Land Management                                                                                                                                                                                 |
| Owner                                  | Sliding Scale                                                     | Sliding Scale                                                                                                | Sliding Scale                                                                                                        | Sliding Scale                                                                                                                                                                                                                |
| lessee of Record<br>Percentage         | ARCO                                                              | ARCO                                                                                                         | Union Texas Pet. Corp.<br>Sun Expl. & Prod. Co.                                                                      | Union Texas Pet. Corp.<br>Doyle Hartman<br>Headington Minerals Inc.                                                                                                                                                          |
| ord<br>ge                              | 100.0000%                                                         | 100.0000%                                                                                                    | 83.3333%<br>16.66667%                                                                                                | 62.50000%<br>25.00000%<br>12.50000%                                                                                                                                                                                          |
| Overriding Royally Owner<br>Percentage | William E. Thomas, II                                             | The Aurand Company<br>Miriam B. Johnson<br>MW Petroleum Corp.<br>Alice N. Robertson<br>William E. Thomas, II | J. Steve Anderson III Thomas W. Anderson Carla L. Austin Betty Lou Linehan Barbara Jean Ratliff Alfred B. Karnes, Jr | J. Steve Anderson III Thomas W. Anderson Carla L. Austin Betty Lou Linehan Barbara Jean Ratliff Alice N. Robertson William E. Thomas II The Aurand Company Miriam B. Johnson Partnership                                     |
| ity Owner                              | 0.390600%                                                         | 0.390600%<br>0.390600%<br>4.687500%<br>0.390700%<br>0.390600%                                                | 0.227860%<br>0.227860%<br>0.227870%<br>0.683590%<br>0.683590%<br>1.562500%                                           | 0.683590%<br>0.683590%<br>0.683600%<br>1.025390%<br>1.025390%<br>0.390630%<br>0.390630%<br>0.390620%                                                                                                                         |
| Working Interest O<br>Percentage       | ARCO                                                              | ARCO                                                                                                         | Meridian Oil Production, Inc.                                                                                        | Meridian Oil Production, Inc. ARCO Headington Minerals, Inc. Doyle Hartman & wife, Margaret M. Hartman James A. Davidson, single Larry A. Nermyr, single James E. Burr & wife, La Veta F. Burr Jack Fletcher & wife. Delphia |
| est Owner<br>ige                       | 100%                                                              | 100%                                                                                                         | 7007                                                                                                                 | 62.500000% 12.597656% 12.500000% 8.886719% 3.125000% 0.195313% 0.097656%                                                                                                                                                     |

| ₹: <b>:</b> †                          | 10                                                                                                                                                                                       | =                                                                  | 12                                                                                 | 13                                                                                                                                      |
|----------------------------------------|------------------------------------------------------------------------------------------------------------------------------------------------------------------------------------------|--------------------------------------------------------------------|------------------------------------------------------------------------------------|-----------------------------------------------------------------------------------------------------------------------------------------|
| Description of Land                    | S/2 SE/4 Section 14,<br>T-25-S, R-37-E,<br>Lea County, New Mexico                                                                                                                        | NE/4 NE/4 Section 11,<br>T-25-S, R-37-E,<br>Lea County, New Mexico | E/2, SE/4 NW/4, NE/4 SW/4<br>Section 24, T-25-S, R-37-E,<br>Lea County, New Mexico | NE/4 NE/4 Section 35,<br>T-25-S, R-37-E,<br>Lea County, New Mexico,<br>between the subsurface<br>depths of 3,500 feet<br>and 6,025 feet |
| Acres                                  | 88                                                                                                                                                                                       | 40                                                                 | 400                                                                                | 40                                                                                                                                      |
| Serial No. &<br>Eff. Date              | NW-14215<br>11/1/35<br>HBP                                                                                                                                                               | NM-14217<br>11/1/35<br>HBP                                         | LC-032650-В<br>4/24/36<br>НВР                                                      | LC-032510-В<br>7/29/37<br>НВР                                                                                                           |
| Basic Royalty Owner Percentage         | United States - Bureau<br>of Land Management                                                                                                                                             | United States - Bureau<br>of Land Management                       | LC-032650-B United States - Bureau<br>4/24/36 of Land Management<br>HBP            | LC-032510-B United States - Bureau<br>7/29/37 of Land Management<br>HBP                                                                 |
| Owner                                  | Sliding Scale                                                                                                                                                                            | Sliding Scale                                                      | Sliding Scale                                                                      | Sliding Scale                                                                                                                           |
| Lessee of Record<br>Percentage         | Allied Signal, Inc.<br>Sun Expl. & Prod. Co.                                                                                                                                             | Sun Operating Limited<br>Partnership<br>Union Texas Pet. Corp.     | Texaco Expl. & Prod. , Inc.                                                        | ARCO<br>Amoco Production Co.                                                                                                            |
| d                                      | 83.3333 <b>%</b><br>16.66667 <b>%</b>                                                                                                                                                    | 58.3333%<br>41.66667%                                              | 100.0000%                                                                          | 50.00000%<br>50.00000%                                                                                                                  |
| Overriding Royalty Owner<br>Percentage | J. Steve Anderson III Thomas W. Anderson Carla L. Austin Betty Lou Linehan Barbara Jean Ratliff Alice N. Robertson William E. Thomas II The Aurand Company Miriam B. Johnson Partnership | Ernest E. Richelieu, Trustee<br>Interfirst Bank of Ft. Worth       |                                                                                    | The Aurand Company<br>Amoco Production Co.<br>Miriam B. Johnson<br>Alice B. Robertson<br>William E. Thomas, II                          |
| y Owner<br>e                           | 0.455730%<br>0.455730%<br>0.455730%<br>1.367190%<br>1.367190%<br>0.390630%<br>0.390630%<br>0.390620%                                                                                     | 1.562500%                                                          |                                                                                    | 0.390600%<br>3.437600%<br>0.390600%<br>0.390600%<br>0.390600%                                                                           |
| Working Interest Owner<br>Percentage   | Meridian Oil Production, Inc.<br>Caspen Oil, Inc.                                                                                                                                        | ARCO                                                               | Texaco                                                                             | ARCO                                                                                                                                    |
| Owner                                  | 83.33%<br>16.67%                                                                                                                                                                         | 100%                                                               | 100%                                                                               | 100.00%                                                                                                                                 |

| <b>8</b> ₹                             | 4                                                                                                                                                                                           | 15                                                                                                                                 | 16                                                                                              | 17                                                                                                          |
|----------------------------------------|---------------------------------------------------------------------------------------------------------------------------------------------------------------------------------------------|------------------------------------------------------------------------------------------------------------------------------------|-------------------------------------------------------------------------------------------------|-------------------------------------------------------------------------------------------------------------|
| Description of Land                    | SE/4 NE/4 Section 35,<br>T-25-S, R-37-E,<br>Lea County, New Mexico                                                                                                                          | NW/4 Section 13,<br>1-25-S, R-37-E,<br>Lea County, New Mexico,<br>between the subsurface<br>depths of 4,000 feet and<br>6,100 feet | SE/4 SE/4, Section 23 SE/4 NE/4, Section 26, T-25-S, R-37-E, Lea County, New Mexico             | S/2 SW/4, N/2 SE/4<br>Section 25, T-25-S, R-37-E,<br>Lea County, New Mexico                                 |
| Acres                                  | 40                                                                                                                                                                                          | 160                                                                                                                                | 80                                                                                              | 160                                                                                                         |
| Serial No. &<br>Eff. Date              | .С-032510-1<br>7/29/37<br>нвр                                                                                                                                                               | NM-0766<br>11/8/37<br>HBP                                                                                                          | NM-0766<br>11/8/37<br>HBP                                                                       | NM-0766<br>11/8/37<br>HBP                                                                                   |
| Basic Royally Owner<br>Percentage      | CC-032510-B United States - Bureau<br>7/29/37 of Land Management<br>HBP                                                                                                                     | United States - Bureau<br>of Land Management                                                                                       | United States - Bureau<br>of Land Management                                                    | United States — Bureau<br>of Land Management                                                                |
| Owner                                  | Sliding Scale                                                                                                                                                                               | Sliding Scale                                                                                                                      | Sliding Scale                                                                                   | Sliding Scale                                                                                               |
| Lessee of Record<br>Percentage         | Amoco Production Co.<br>Allied Signal Inc.<br>Sun Operating Ltd.<br>Partnership                                                                                                             | Allied Signal Inc.<br>Sun Operating Limited<br>Partnership                                                                         | Allied Signal Inc.<br>Sun Expl. & Prod. Co.                                                     | Allied Signal Inc.<br>Sun Expl. & Prod. Co.                                                                 |
| ord<br>ae                              | 50.00000%<br>41.66670%<br>08.33330%                                                                                                                                                         | 83.33333%<br>16.66667%                                                                                                             | 83.3333%<br>16.66667%                                                                           | 83.3333%<br>16.66667%                                                                                       |
| Overriding Royalty Owner<br>Percentage | J. Steve Anderson III Carla Louise Austin Thomas W. Anderson Barbara Jeanne Ratliff Betty Lou Linehan William E. Thomas Alice N. Robertson The Aurand Company Mariam B. Johnson Partnership | J. Steve Ånderson III<br>Thomas W. Anderson<br>Carla L. Austin<br>Jack Linehan & Betty Lou<br>Linehan<br>Barbara Jean Ratliff      | J. Steve Anderson III Thomas W. Anderson Carla L. Austin Betty Lou Linehan Barbara Jean Ratliff | J. Steve Anderson III<br>Thomas W. Anderson<br>Carla L. Austin<br>Betty Lou Linehan<br>Barbara Jean Ratliff |
| 0wner                                  | 0.227860%<br>0.227870%<br>0.227860%<br>0.683590%<br>0.683590%<br>0.390630%<br>0.390630%<br>0.390620%                                                                                        | 0.455730%<br>0.455730%<br>0.455730%<br>1.367190%<br>1.367190%                                                                      | 0.455730%<br>0.455730%<br>0.455730%<br>1.367190%<br>1.367190%                                   | 0.455730%<br>0.455730%<br>0.455730%<br>1.367190%<br>1.367190%                                               |
| Working Interest Owner<br>Percentage   | Meridian Oil Production, Inc.<br>Caspen Oil, Inc.                                                                                                                                           | Meridian Oil Production, Inc.                                                                                                      | Meridian Oil Production, Inc.<br>Headington Minerals, Inc.                                      | Meridian Oil Production, Inc.<br>Headington Minerals, Inc.                                                  |
| t Owner                                | 91.666670%<br>8.333000%                                                                                                                                                                     | 200 <b>%</b>                                                                                                                       | 83.33%<br>16.67%                                                                                | 83.33%<br>16.67%                                                                                            |

| 8 F                                    | 18                                                                      |                        | 19                                                            |                                                  |                                           |                                          |                             |                                                        |                             |                                                         | 20                                                                           | 21                                                                      |
|----------------------------------------|-------------------------------------------------------------------------|------------------------|---------------------------------------------------------------|--------------------------------------------------|-------------------------------------------|------------------------------------------|-----------------------------|--------------------------------------------------------|-----------------------------|---------------------------------------------------------|------------------------------------------------------------------------------|-------------------------------------------------------------------------|
| Description of Land                    | NE/4 SW/4 Section 23. T-25-S, R-37-E,                                   | Lea County, New Mexico | SW/4 SE/4 Section 23,<br>T-25-S, R-37-E,                      | Lea County, New Mexico, 4,898 feet to 7,212 feet |                                           |                                          |                             |                                                        |                             |                                                         | NW/4 SE/4, E/2 SE/4<br>Section 26, T-25-S, R-37-E,<br>Lea County, New Mexico | S/2 SE/4 Section 25,<br>I-25-S, R-37-E,<br>Lea Counly, New Mexico       |
| Acres                                  | <b>4</b> 0                                                              |                        | 40                                                            |                                                  |                                           |                                          |                             |                                                        |                             |                                                         | 120                                                                          | 80                                                                      |
| Serial No. &<br>Eff. Date              | (C-032579-(<br>12/8/37                                                  | HBP                    | LC-032579-(<br>12/8/37                                        | 픃                                                |                                           |                                          |                             |                                                        |                             |                                                         | [С-032579-Е<br>12/8/37<br>НВР                                                | LC-032579-E<br>12/8/37<br>HBP                                           |
| Basic Royalty Owner<br>Percentage      | LC-032579-C United States - Bureau<br>12/8/37 of Land Management<br>HRP | ,                      | LC-032579-C United States - Bureau 12/8/37 of Land Management |                                                  |                                           |                                          |                             |                                                        |                             |                                                         | LC-032579-E United States - Bureau<br>12/8/37 of Land Management<br>HBP      | LC-032579-E United States - Bureau<br>12/8/37 of Land Management<br>HBP |
| Owner                                  | Sliding Scale                                                           | ,                      | Sliding Scale                                                 |                                                  |                                           |                                          |                             |                                                        |                             |                                                         | Sliding Scole                                                                | Sliding Scale                                                           |
| Lessee of Record<br>Percentage         | Pacific Enterprises<br>Oil Company                                      |                        | Pacific Enterprises<br>Oil Company                            |                                                  |                                           |                                          |                             |                                                        |                             |                                                         | Pacific Enterprises<br>Oil Company                                           | Pacific Enterprises<br>Oil Company                                      |
| ecord<br>tage                          | 100.0000%                                                               |                        | 100.000%                                                      |                                                  |                                           |                                          |                             |                                                        |                             |                                                         | 100.0000%                                                                    | 100.0000%                                                               |
| Overriding Royalty Owner<br>Percentage | Pacific Enterprises Oil Co.<br>Marathon                                 |                        | Pacific Enterprises Oil Co.<br>Marathon                       |                                                  |                                           |                                          |                             |                                                        |                             |                                                         | Pacific Enterprises Oil Co.<br>Marathon                                      | Pacific Enterprises Oil Co.<br>Marathon                                 |
| y Owner<br>e                           | 3.992852 <b>%</b><br>1.522223 <b>%</b>                                  |                        | 2.851852 <b>%</b><br>1.222223 <b>%</b>                        |                                                  |                                           |                                          |                             |                                                        |                             |                                                         | 2.667504%<br>1.143216%                                                       | 2.667504%<br>1.143216%                                                  |
| Working Interest Owner<br>Percentage   | American Exploration Co. Company                                        | Morathon               | American Production<br>Partnership VI Ltd.                    | American Exploration Company                     | American Exploration Acquisition VI Corp. | American Production Partnership VII Ltd. | Production Partnership II-G | Production Partnership II-E<br>New York Life Oil & Gas | Production Partnership II-F | New York Life Uil & Gas<br>Production Partnership III—B | ARCO                                                                         | ARCO                                                                    |
| ot Owner                               | 70.00%                                                                  | 30.00%                 | 52.083700%                                                    | 1.819401%                                        | 12.426200%                                | 4.548503%                                | 11.345223%                  | 9.983413%                                              | 4.676366%                   | 3.117194%                                               | 100.000000%                                                                  | 100.000000%                                                             |

| 24                                                                | 23                                                                | 22                                                                                                                                                                                                                                                                                                                                                                                                                     | No. Tr                                 |
|-------------------------------------------------------------------|-------------------------------------------------------------------|------------------------------------------------------------------------------------------------------------------------------------------------------------------------------------------------------------------------------------------------------------------------------------------------------------------------------------------------------------------------------------------------------------------------|----------------------------------------|
| W/2 NE/4 Section 26.<br>T-25-S, R-37-E.<br>Lea County, New Mexico | N/2 SW/4 Section 25.<br>T-25-S, R-37-E,<br>Lea County, New Mexico | N/2 SE/4 Section 23,<br>T-25-S, R-37-E,<br>Lea County, New Mexico                                                                                                                                                                                                                                                                                                                                                      | Description of Land                    |
| 80                                                                | 80                                                                | 80                                                                                                                                                                                                                                                                                                                                                                                                                     | Acres                                  |
| NM-0525 <b>4</b><br>12/8/37<br>HBP                                | LC-060946<br>12/8/37<br>НВР                                       | LC-060945<br>12/8/37<br>НВР                                                                                                                                                                                                                                                                                                                                                                                            | Serial No. &<br>Eff. Date              |
| United States - Bureau<br>of Land Management                      | United States - Bureau<br>of Land Management                      | United States - Bureau<br>of land Management                                                                                                                                                                                                                                                                                                                                                                           | Basic Royalty Owner<br>Percentage      |
| Sliding Scale                                                     | Sliding Scale                                                     | Schedule "B"                                                                                                                                                                                                                                                                                                                                                                                                           | y Owner<br>e                           |
| Meridian Oil Production Inc.                                      | ARCO                                                              | ARCO                                                                                                                                                                                                                                                                                                                                                                                                                   | Lessee of Record<br>Percentage         |
| 100.0000%                                                         | 100.0000%                                                         | 100.0000 <b>%</b>                                                                                                                                                                                                                                                                                                                                                                                                      | ecord<br>lage                          |
|                                                                   |                                                                   | Diane Rene Stewart Board of Trustees of the Leland Stanford Junior University Saletha Isaacson Reuel A. Young Nancy Chandler Cathie F. Simonieg Pacific Enterprises Oil Co. Pacific Enterprises Oil Co. J. Ruel Armstrong L. E. Armstrong L. E. Armstrong, Jr. Joan Bowen Harmer Joan Bowen Harmer Pauson Oil Company Pauson Oil Company Anna May Rasmussen Anna May Rasmussen Anna May Rasmussen Marathon Oil Company | Overriding Royalty Owner<br>Percentage |
| ARCO<br>Meridi<br>Larry                                           | ARCO                                                              | 0.171400% ARCO 0.116100% 0.113600% 0.113601% 0.113601% 0.116100% 2.766260% 0.085540% 0.340800% 0.340800% 0.350000% 0.165000% 0.165000% 0.500000% 0.500000% 0.165000% 0.50000% 0.500000% 0.50000% 0.50000% 0.50000% 0.50000% 0.50000% 0.50000% 0.50000% 0.50000% 0.50000% 0.50000%                                                                                                                                      | y Owner<br>e                           |
| ARCO<br>Meridian Oil Production, Inc.<br>Larry A. Nermyr          | 9                                                                 | 0                                                                                                                                                                                                                                                                                                                                                                                                                      | Working Interest O<br>Percentage       |
| 50.000000%<br>49.218750%<br>0.781250%                             | 100%                                                              | 100 <b>%</b>                                                                                                                                                                                                                                                                                                                                                                                                           | st Owner<br>ge                         |

..8., JIBIHX3

| 26<br>27<br>28                                                                                                                                                                                                                                                          | 7r.<br>No.                                                                          |
|-------------------------------------------------------------------------------------------------------------------------------------------------------------------------------------------------------------------------------------------------------------------------|-------------------------------------------------------------------------------------|
| SW/4 NE/4 Section 23.  1-25-S, R-37-E. Lea County, New Mexico  N/2 NE/4 Section 1.  1-26-S, R-37-E. Lea County, New Mexico Lea County, New Mexico Insofar as the Blinbry Formation only                                                                                 | Description of Land  NE/4 Section 13, 1-25-S, R-37-E, Lea County, New Mexico        |
| * 80 <b>*</b> 0                                                                                                                                                                                                                                                         | Acres                                                                               |
| NM-7487<br>2/1/88<br>(renewal)<br>LC-049439-E<br>10/3/38<br>HBP<br>NM-0349956<br>6/1/47<br>HBP                                                                                                                                                                          | Serial No. & Eff. Date  NM-051998 12/8/37 HBP                                       |
| NM-7487 United States - Bureau 2/1/88 of Land Management (renewal)  LC-049439-B United States - Bureau 10/3/38 of Land Management HBP  NM-0349956 United States - Bureau 6/1/47 of Land Management HBP                                                                  | Basic Royalty Owner Percentage  United States - Bureau of Land Management Sli       |
| 12.500000%<br>Sliding Scale                                                                                                                                                                                                                                             | Owner Sliding Scole                                                                 |
| Texaco USA  Texaco Expl. & Prod. Inc.  Texaco Expl. & Prod. Inc.                                                                                                                                                                                                        | Lessee of Record<br>Percentage<br>Pacific Enterprises<br>Oil Company                |
| 100.0000%<br>100.0000%                                                                                                                                                                                                                                                  | e e 100.0000%                                                                       |
| Martha Johns Densmore Nancy Johns Dent Grace B. Bockman  Ronald K. Deford George D. & Edtih G. Riggs Living Trust Wills Royalty Inc. John M. Loffland, Jr. T. A. Pedley, Jr. c/o Thomas J. Hayes Effie E. Valintine c/o United California Bank First Interstate Bank of | Overriding Royalty Owner<br>Percentage                                              |
| 2.500000%<br>2.500000%<br>2.500000%<br>0.625000%<br>0.625000%<br>0.125000%<br>0.015630%<br>0.007810%                                                                                                                                                                    | Owner                                                                               |
| Техасо                                                                                                                                                                                                                                                                  | Working Interest Ow<br>Percentage<br>Pacific Enterprises<br>Oil Company<br>Marathon |
| 100%<br>100%                                                                                                                                                                                                                                                            | ge 70% 30%                                                                          |

| 28A W/<br>1<br>Lei<br>Ins                                                                                                                                                                                                                   |                                                                                                                                                                                                                                                                                                                                                                                                                                             | ₹.                                     |
|---------------------------------------------------------------------------------------------------------------------------------------------------------------------------------------------------------------------------------------------|---------------------------------------------------------------------------------------------------------------------------------------------------------------------------------------------------------------------------------------------------------------------------------------------------------------------------------------------------------------------------------------------------------------------------------------------|----------------------------------------|
| W/2 NW/4 Section 19,<br>T-25-S, R-38-E,<br>Lea County, New Mexico<br>Insofar as the Tubb/Drinkard<br>formation only                                                                                                                         |                                                                                                                                                                                                                                                                                                                                                                                                                                             | Description of Land                    |
| · <b>88</b>                                                                                                                                                                                                                                 |                                                                                                                                                                                                                                                                                                                                                                                                                                             | Acres                                  |
| NM-034995<br>6/1/47<br>HBP                                                                                                                                                                                                                  |                                                                                                                                                                                                                                                                                                                                                                                                                                             | Serial No. &<br>Eff. Date              |
| NM-0349956 United States - Bureau<br>6/1/47 of Land Management<br>HBP                                                                                                                                                                       |                                                                                                                                                                                                                                                                                                                                                                                                                                             | & Basic Royalty Owner Percentage       |
| 12.500000%                                                                                                                                                                                                                                  |                                                                                                                                                                                                                                                                                                                                                                                                                                             | Owner                                  |
| Τεχαςο Εχ                                                                                                                                                                                                                                   |                                                                                                                                                                                                                                                                                                                                                                                                                                             |                                        |
| Texaco Expl. & Prod. Inc.                                                                                                                                                                                                                   |                                                                                                                                                                                                                                                                                                                                                                                                                                             | Lessee of Record<br>Percentage         |
| 100.0000%                                                                                                                                                                                                                                   |                                                                                                                                                                                                                                                                                                                                                                                                                                             | d                                      |
| John M. Loffland, Jr. T. A. Pedley, Jr. c/o Thomas J. Hayes Effie E. Valintine c/o United California Bank First Interstate Bank of Denver NA, Account No. 120003306 First Interstate Bank Denver Trustee of the Estate of Charles T. Lupton | c/o Lupron Enterprises Inc. Julie Ann Lupton c/o World Savings & Loan Bradshaw Babb Lupton Charles T. Lupton, Jr. c/o Bank of America, Arroyo Grande Branch Lawrence L. Pedley John C. Pedley John C. Pedley Bavid M. Pedley Marth L Schneidewind Braille Institute of America c/o Republic National Bank Dallas, Agency #631-00 Patricia Penrose Schieffer Successor Trustee U/W/O Neville G. Penrose c/o J. Thomas Schieffer Lucy O. Ross | Overriding Royatty Owner<br>Percentage |
| 0.125000%<br>0.015630%<br>0.007810%<br>0.214840%                                                                                                                                                                                            | 0.007810% 0.007810% 0.015620% 0.015630% 0.005210% 0.005210% 0.005210% 0.015630% 0.015630% 0.015630%                                                                                                                                                                                                                                                                                                                                         | Owner                                  |
| Texaco                                                                                                                                                                                                                                      |                                                                                                                                                                                                                                                                                                                                                                                                                                             |                                        |
| 100%                                                                                                                                                                                                                                        |                                                                                                                                                                                                                                                                                                                                                                                                                                             | Working Interest Owner Percentage      |
| 94                                                                                                                                                                                                                                          |                                                                                                                                                                                                                                                                                                                                                                                                                                             |                                        |

|                                                                                                                                                                                                                                                                                                                                                                                                                                                                                                                                                                                                                                          | ₹.≓                      |
|------------------------------------------------------------------------------------------------------------------------------------------------------------------------------------------------------------------------------------------------------------------------------------------------------------------------------------------------------------------------------------------------------------------------------------------------------------------------------------------------------------------------------------------------------------------------------------------------------------------------------------------|--------------------------|
| W/2 W/2, Section 31 1-25-S, R-38-E Lea County, New Mexico                                                                                                                                                                                                                                                                                                                                                                                                                                                                                                                                                                                | Description of Land      |
| 16<br>8                                                                                                                                                                                                                                                                                                                                                                                                                                                                                                                                                                                                                                  | Arres                    |
| NM-0569<br>4/1/84                                                                                                                                                                                                                                                                                                                                                                                                                                                                                                                                                                                                                        | Serial No. &             |
| United States - Bureau of Land Management                                                                                                                                                                                                                                                                                                                                                                                                                                                                                                                                                                                                | 8                        |
| 12.500000%                                                                                                                                                                                                                                                                                                                                                                                                                                                                                                                                                                                                                               | Owner                    |
| Find Oil & Chemical Co.                                                                                                                                                                                                                                                                                                                                                                                                                                                                                                                                                                                                                  | Lessee of Record         |
| 100.0000%                                                                                                                                                                                                                                                                                                                                                                                                                                                                                                                                                                                                                                | ord                      |
| James N. Coll Charles H. Coll Charles H. Coll Max W. Coll II Jon F. Coll RepublicBank Dallas NA Trustee U/W/O Selmo E. Andrews, Trust \$5188 Franz R. Lupton, Jr. c/o Lupron Enterprises Inc. Julie Ann Lupton c/o World Savings & Loan Bradshaw Babb Lupton Charles T. Lupton, Jr. c/o Bank of America, Arroyo Grande Branch Lawrence L. Pedley John C. Pedley David M. Pedley Braille Institute of America c/o Republic National Bank Dallas, Agency \$631-00 Patricia Penrose Schieffer Successor Trustee U/W/O Neville G. Penrose c/o J. Thomas Schieffer Lucy O. Ross Selma E. Andrews Trust Blanche M. doty Benjamin Ginsberg Est. | Overriding Royalty Owner |
| 0.021870%<br>0.014650%<br>0.014650%<br>0.014640%<br>0.014650%<br>0.014650%<br>0.014650%<br>0.007810%<br>0.007810%<br>0.005210%<br>0.005210%<br>0.005210%<br>0.0125000%<br>0.125000%<br>0.125000%<br>0.125000%<br>0.125000%                                                                                                                                                                                                                                                                                                                                                                                                               | / Owner                  |
| ARC CO                                                                                                                                                                                                                                                                                                                                                                                                                                                                                                                                                                                                                                   |                          |
| rencemage 100%                                                                                                                                                                                                                                                                                                                                                                                                                                                                                                                                                                                                                           | Working Interest Owner   |

#### EXHIBIT "8"

| Tr.  No. Description of Land              | Acres | Serial No. &<br>Eff. Date | k Basic Royalty Owner Percentage |               | Lessee of Record<br>Percentage | ecord     | Overriding Royalty Owner<br>Percentage                                                                                                    | y Owner<br>e                                                               | Working Interest Ow<br>Percentage                    | est Owner<br>ae         |
|-------------------------------------------|-------|---------------------------|----------------------------------|---------------|--------------------------------|-----------|-------------------------------------------------------------------------------------------------------------------------------------------|----------------------------------------------------------------------------|------------------------------------------------------|-------------------------|
|                                           |       |                           |                                  |               |                                |           | Marshall & Winston<br>Rubie C. Bell<br>Braille Institute of America<br>Stanley W. Crosby, III<br>George H. Etz, Sr.<br>Etz Oit Properties | 0.125000%<br>0.125000%<br>0.231500%<br>0.125000%<br>0.125000%<br>0.125000% |                                                      |                         |
| 30 S/2 NE/4 Section 11,                   | 80    | NM 4355<br>4/1/56         | ğ                                | na Scale      | Doyle Hartman                  | 100.0000% | The Aurand Company                                                                                                                        | 0.390625%                                                                  | ARCO                                                 | 50.390625%              |
| T-25-S, R-37-E,<br>Lea County, New Mexico |       | <b>4</b> /1/56<br>HBP     | of Land Management Slidir        | Sliding Scale |                                |           | Miriam B. Johnson, General<br>Partner of the Miriam B.                                                                                    |                                                                            | Doyle Hartman & wife<br>Margaret M. Hartman          | 35.546875%              |
|                                           |       |                           |                                  |               |                                |           | Johnson Partnership Amoco Production Co.                                                                                                  | 0.390625%<br>4.687500%                                                     | James A. Davidson, single<br>Larry A. Nermyr, single | 12.500000%<br>0.781250% |
|                                           |       |                           |                                  |               |                                |           | Alice N. Robertson<br>William E. Thomas II                                                                                                | 0.390625 <b>%</b><br>0.390625 <b>%</b>                                     | James E. Burr & wife,<br>La Veta F. Burr             | 0.390625%               |
|                                           |       |                           |                                  |               |                                |           |                                                                                                                                           |                                                                            | Jack Fletcher & wife,<br>Delphia Fletcher            | 0.390625%               |
|                                           |       |                           |                                  |               |                                |           |                                                                                                                                           |                                                                            |                                                      |                         |

EXHIBIT " B"

TO UNIT AGREEMENT, SOUTH JUSTIS UNIT LEA COUNTY, NEW MEXICO

|                                             | 35                                                          | 34                                                          | 33                                                               | 32                                                               | <u>رء</u>                                                                   |            | <b>8</b> ₹                           |
|---------------------------------------------|-------------------------------------------------------------|-------------------------------------------------------------|------------------------------------------------------------------|------------------------------------------------------------------|-----------------------------------------------------------------------------|------------|--------------------------------------|
| TOTAL STATE ACREAGE - 920.0                 | S/2 Section 36,<br>1-25-S, R-37-E<br>Lea County, New Mexico | N/2 Section 36,<br>1-25-S, R-37-E<br>Lea County, New Mexico | W/2 SW/4 Section 30,<br>T-25-S, R-38-E<br>Lea County, New Mexico | W/2 NW/4 Section 30,<br>T-25-S, R-38-E<br>Lea County, New Mexico | N/2 NE/4, SE/4 NE/4<br>Section 25, T-25-5, R-37-E<br>Lea County, New Mexica |            | Description of Land                  |
| - 920.0                                     | 320                                                         | 320                                                         | 80                                                               | 80                                                               | 120                                                                         |            | Acres                                |
| PERCENTAGE OF                               | B-228-1<br>9/10/31<br>HBP                                   | B-229-1<br>9/10/31<br>HBP                                   | E-497-1<br>8/10/37<br>HBP                                        | 89521-1<br>2/10/42<br>HBP                                        | B-11478<br>9/11/44<br>HBP                                                   |            | Serial No. &<br>Eff. Date            |
| PERCENTAGE OF UNIT (SURFACE ACRES) - 17.16% | Commissioner of Public Lands —<br>State of New Mexico       | Commissioner of Public Lands –<br>State of New Mexico       | Commissioner of Public Lands -<br>State of New Mexico            | Commissioner of Public Lands -<br>State of New Mexico            | Commissioner of Public Lands —<br>State of New Mexico                       |            | Basic Royalty Owner<br>Percentage    |
|                                             | 12.500000%                                                  | 12.500000%                                                  | 12.500000%                                                       | 12.500000%                                                       | 12.500000%                                                                  | SI         | lty Owner                            |
|                                             | Chevron USA                                                 | Chevron USA                                                 | MW Petroleum Corp.                                               | Texaco Inc.                                                      | ARCO                                                                        | iate lands | Lessee of<br>Record                  |
|                                             |                                                             |                                                             |                                                                  |                                                                  |                                                                             |            | Overriding Royally Owner Percentage  |
|                                             | ARCO                                                        | ARCO                                                        | Apache                                                           | Texaco Inc.                                                      | ARÇO                                                                        |            | Working Interest Owner<br>Percentage |
|                                             | 100%                                                        | 100%                                                        | 100%                                                             | 100%                                                             | 100%                                                                        |            | t Owner                              |