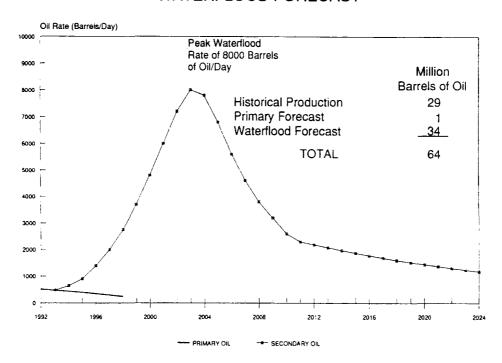

jected that that these fields will produce approximately 1 million more barrels of oil without the benefit of water injection. With the benefit of water injection, it is estimated that as much as 34 million additional barrels of oil may be recovered.

### ARE MOST OF THE ROYALTY AND WORKING INTEREST OWNERS IN FAVOR OF THE UNIT?

Yes. The State of New Mexico and the federal government own 69.4% of the lands and royalty interest within the unit, and because of the projected increase in recoverable oil as well as income, both have indicated preliminary approval for the formation of a unit. In addition, a majority of the voting percentage of the Working Interest Owners have indicated approval of the South Justis Unit and the water injection program.

### SOUTH JUSTIS UNIT WATERFLOOD FORECAST



South Justis Unit Royalty Owners Overview Page 9

### HOW WILL UNITIZATION AFFECT ROYALTY OWNERS' INCOME?

Oil production, as well as royalty income, has been declining annually in the proposed unit area. After unitization is completed, unit production and royalty income are expected to increase through the year 2000. Your total income with water injection is projected to be greater than if no waterflood were implemented.



### HOW WILL UNIT PRODUCTION BE DIVIDED AMONG THE ROYALTY OWNERS?

The revenue received by the Royalty Owners will be based on their percentage of ownership in that tract multiplied by the overall unit production allocated to that tract. A Royalty Owners' interest in a tract will not change. The unit production allocated to each tract is based upon a formula which co