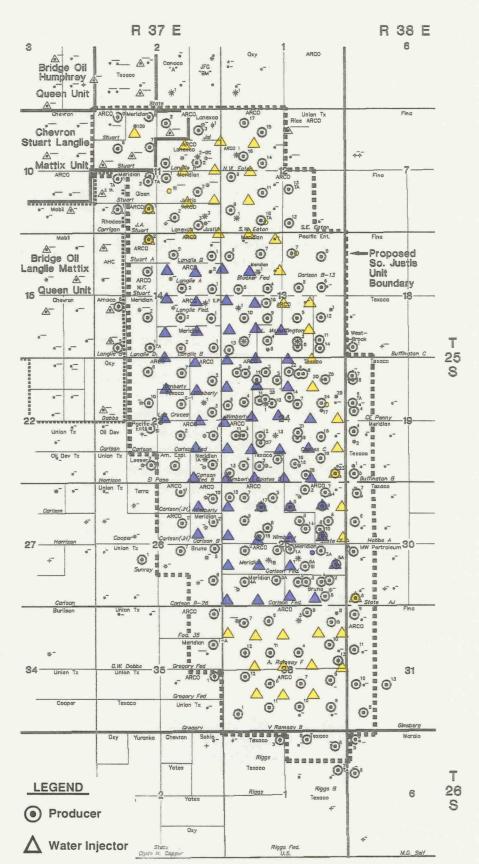

TO UNIT AGREEMENT, SOUTH JUSTIS UNIT LEA COUNTY, NEW MEXICO

| No. 77                                 | თ                                                                 | 7                                                                                                            | <b>o</b>                                                                                                             | မွ                                                                                                                                                                                                                           |
|----------------------------------------|-------------------------------------------------------------------|--------------------------------------------------------------------------------------------------------------|----------------------------------------------------------------------------------------------------------------------|------------------------------------------------------------------------------------------------------------------------------------------------------------------------------------------------------------------------------|
| Description of Land                    | N/2 SE/4 Section 14,<br>T-25-S, R-37-E,<br>Lea County, New Mexico | S/2 NE/4 Section 14,<br>T-25-S, R-37-E,<br>Lea County, New Mexico                                            | E/2 SW/4 Section 14,<br>T-25-S, R-37-E,<br>Lea County, New Mexico                                                    | N/2 SE/4 Section 11,<br>T-25-S, R-37-E,<br>Lea County, New Mexico                                                                                                                                                            |
| Acres                                  | 80                                                                | 80                                                                                                           | 80                                                                                                                   | 80                                                                                                                                                                                                                           |
| Serial No. &<br>Eff. Date              | LC-060943<br>11/1/35<br>HBP                                       | LC-060944<br>11/1/35<br>HBP                                                                                  | NM01995<br>11/1/35<br>HBP                                                                                            | NM 0140977<br>11/1/35<br>HBP                                                                                                                                                                                                 |
| Basic Royalty Owner<br>Percentage      | United States — Bureau<br>of Land Management                      | United States - Bureau<br>of Land Management                                                                 | United States — Bureau<br>of Land Management                                                                         | United States - Bureau<br>of Land Management                                                                                                                                                                                 |
| Owner                                  | Sliding Scale                                                     | Sliding Scale                                                                                                | Sliding Scale                                                                                                        | Sliding Scale                                                                                                                                                                                                                |
| lessee of Record<br>Percentage         | ARCO                                                              | ARCO                                                                                                         | Union Texas Pet. Corp.<br>Sun Expl. & Prod. Co.                                                                      | Union Texas Pet. Corp.<br>Doyle Hartman<br>Headington Minerals Inc.                                                                                                                                                          |
| ord<br>ge                              | 100.0000%                                                         | 100.0000%                                                                                                    | 83.3333%<br>16.66667%                                                                                                | 62.50000%<br>25.00000%<br>12.50000%                                                                                                                                                                                          |
| Overriding Royally Owner<br>Percentage | William E. Thomas, II                                             | The Aurand Company<br>Miriam B. Johnson<br>MW Petroleum Corp.<br>Alice N. Robertson<br>William E. Thomas, II | J. Steve Anderson III Thomas W. Anderson Carla L. Austin Betty Lou Linehan Barbara Jean Ratliff Alfred B. Karnes, Jr | J. Steve Anderson III Thomas W. Anderson Carla L. Austin Betty Lou Linehan Barbara Jean Ratliff Alice N. Robertson William E. Thomas II The Aurand Company Miriam B. Johnson Partnership                                     |
| ity Owner                              | 0.390600%                                                         | 0.390600%<br>0.390600%<br>4.687500%<br>0.390700%<br>0.390600%                                                | 0.227860%<br>0.227860%<br>0.227870%<br>0.683590%<br>0.683590%<br>1.562500%                                           | 0.683590%<br>0.683590%<br>0.683600%<br>1.025390%<br>1.025390%<br>0.390630%<br>0.390630%<br>0.390620%                                                                                                                         |
| Working Interest O<br>Percentage       | ARCO                                                              | ARCO                                                                                                         | Meridian Oil Production, Inc.                                                                                        | Meridian Oil Production, Inc. ARCO Headington Minerals, Inc. Doyle Hartman & wife, Margaret M. Hartman James A. Davidson, single Larry A. Nermyr, single James E. Burr & wife, La Veta F. Burr Jack Fletcher & wife. Delphia |
| est Owner<br>ige                       | 100%                                                              | 100%                                                                                                         | 7007                                                                                                                 | 62.500000% 12.597656% 12.500000% 8.886719% 3.125000% 0.195313% 0.097656%                                                                                                                                                     |