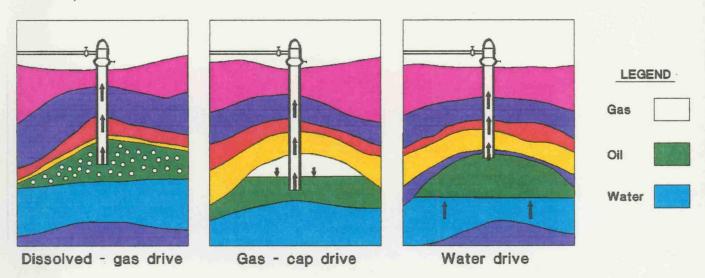

Primary recovery, which relies entirely on natural forces and pumping equipment, is the initial phase in the development of a field. However, with decreased reservoir pressure, a large amount of oil is left behind in the tiny pore spaces of the reservoir rock and cannot be recovered using conventional flowing or pumping techniques. During over 34 years of primary recovery at the Justis Blinebry and Justis Tubb/Drinkard Fields, only about 14% of the original oil in these reservoirs has been recovered.



#### SECONDARY RECOVERY

Two natural forces provide the energy necessary to move oil from the reservoir to a producing well. One is the expansion of free gas or the gas that is dissolved in the oil (gas drive) and the second is the movement of water which displaces the oil (water drive).





In most cases, a reservoir that has a water drive (either natural or man made) will yield significantly more oil than a reservoir that has a gas drive. When it is determined that a reservoir is primarily producing by solution gas drive or gas expansion, consideration is given to supplementing the solution gas drive or gas expansion with a secondary recovery method such as waterflooding. Waterflooding is an enhanced oil recovery technique in which water is injected into the oil and gas reservoir to repressure the oil bearing formation. The injected water displaces the oil that has been trapped in the reservoir and pushes it to the surrounding producing wells where it can be pumped to the surface and recovered. The waterflood development plan proposed for the South Justis Unit will utili