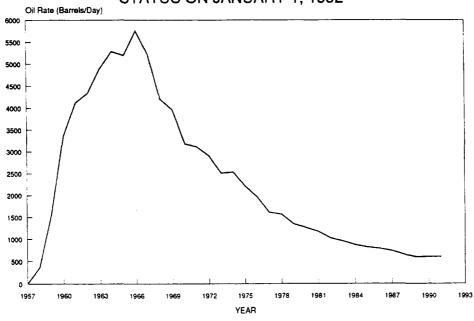

and early 1960's. Peak oil production from the collective wells occurred in 1966 when the annual average production was 5645 barrels of oil per day. Cumulative production from these reservoirs in the proposed unit area through December 31, 1991 is approximately 29 million barrels of oil.

After peak production was reached in 1966, oil production within the proposed unit area has steadily declined. Sixteen companies have drilled and completed 265 Blinebry and Tubb/Drinkard completions, but only 119 Blinebry and Tubb/Drinkard completions are currently active and production has declined to 531 barrels of oil per day, 9.4% of the 1966 peak monthly production rate.

### PRIMARY PERFORMANCE HISTORY SOUTH JUSTIS AREA - LEA COUNTY, NM BLINEBRY & TUBB/DRINKARD RESERVOIRS STATUS ON JANUARY 1, 1992



South Justis Unit Royalty Owners Overview Page 3

#### INCREASING RECOVERY AND EXTENDING THE LIFE OF THESE FIELDS

As with all oil fields, production has declined with time. In 1984, the Working Interest Owners (companies operating the wells and paying the maintenance costs) began a series of meetings and engineering studies in an attempt to devise a method to increase the oil recovery and extend the productive life of these fields. After the various company engineers and geologists completed their studies, they concluded that a secondary recovery unit should be formed to enable water injection operations to commence. Water injection into the oil producing formations will force some additional oil remaining in the rocks to the producing wells.



The following discussion on primary and s