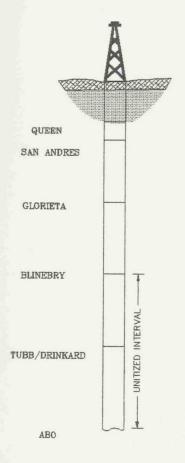

rimary recovery, which relies entirely on natural forces and pumping equipment, is the initial phase in the development of a field. However, with decreased reservoir pressure, a large amount of oil is left behind in the tiny pore spaces of the reservoir rock and cannot be recovered using conventional flowing or pumping techniques. During over 34 years of primary recovery at the Justis Blinebry and Justis Tubb/Drinkard Fields, only about 14% of the original oil in these reservoirs has been recovered.



#### SECONDARY RECOVERY

Two natural forces provide the energy necessary to move oil from the reservoir to a producing well. One is the expansion of free gas or the gas that is dissolved in the oil (gas drive) and the second is the movement of water which displaces the oil (water drive).





In most cases, a reservoir that has a water drive (either natural or man made) will yield significantly more oil than a reservoir that has a gas drive. When it is determined that a reservoir is primarily producing by solution gas drive or gas expansion, consideration is given to supplementing the solution gas drive or gas expansion with a secondary recovery method such as waterflooding. Waterflooding is an enhanced oil recovery technique in which water is injected into the oil and gas reservoir to repressure the oil bearing formation. The injected water displaces the oil that has been trapped in the reservoir and pushes it to the surrounding producing wells where it can be pumped to the surface and recovered. The waterflood development plan proposed for the South Justis Unit will utilize