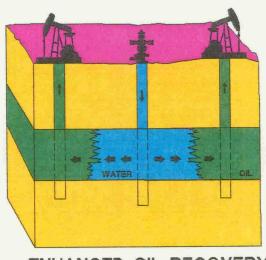

WHY IS IT NECESSARY TO UNITIZE?

In general, unitization results in the most efficient development of the oil and gas resources in the unitized area in accordance with the best economic, geological and engineering principles applicable to the particular reservoir. Unitization also allows for different recovery methods to be used. With a water injection project, oil may be pushed across property lines and some wells must be used for water injection instead of oil production. Due to the movement of oil and the different uses of wells in a waterflood, it is necessary to combine all of the interests so that the leases are treated as a single property and the Royalty and Working Interest Owners receive their fair share of the income from the oil that is produced from the total unitized area.



ENHANCED OIL RECOVERY

#### WILL WATER INJECTION RESULT IN THE RECOVERY OF MORE OIL?

Yes. Joint studies by the various companies operating wells in the proposed unit area indicate that since the drilling of the first well in 1957, the Justis Blinebry and Justis Tubb/Drinkard Fields have produced about 29 million barrels of oil. It is projected that that these fields will produce approximately 1 million more barrels of oil without the benefit of water injection. With the benefit of water injection, it is estimated that as much as 34 million additional barrels of oil may be recovered.

### ARE MOST OF THE ROYALTY AND WORKING INTEREST OWNERS IN FAVOR OF THE UNIT?

Yes. The State of New Mexico and the federal government own 69.4% of the lands and royalty interest within the unit, and becaus