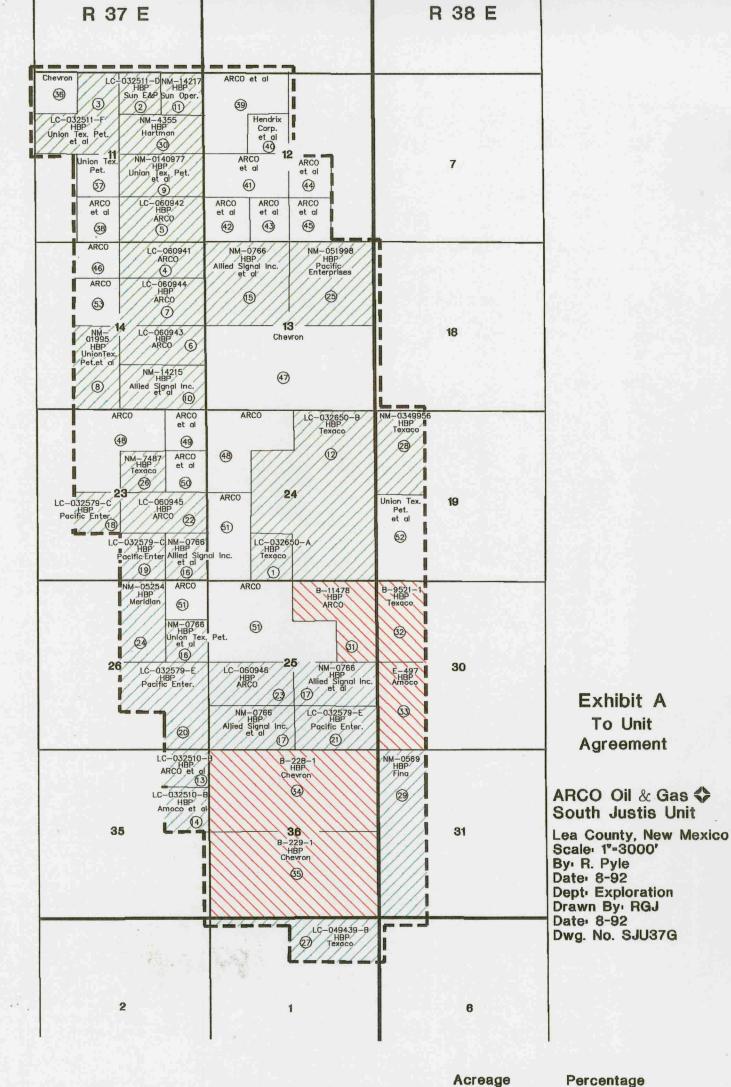

TO UNIT AGREEMENT, SOUTH JUSTIS UNIT LEA COUNTY, NEW MEXICO

| No. 77                                 | თ                                                                 | 7                                                                                                            | <b>o</b>                                                                                                             | မွ                                                                                                                                                                                                                           |
|----------------------------------------|-------------------------------------------------------------------|--------------------------------------------------------------------------------------------------------------|----------------------------------------------------------------------------------------------------------------------|------------------------------------------------------------------------------------------------------------------------------------------------------------------------------------------------------------------------------|
| Description of Land                    | N/2 SE/4 Section 14,<br>T-25-S, R-37-E,<br>Lea County, New Mexico | S/2 NE/4 Section 14,<br>T-25-S, R-37-E,<br>Lea County, New Mexico                                            | E/2 SW/4 Section 14,<br>T-25-S, R-37-E,<br>Lea County, New Mexico                                                    | N/2 SE/4 Section 11,<br>T-25-S, R-37-E,<br>Lea County, New Mexico                                                                                                                                                            |
| Acres                                  | 80                                                                | 80                                                                                                           | 80                                                                                                                   | 80                                                                                                                                                                                                                           |
| Serial No. &<br>Eff. Date              | LC-060943<br>11/1/35<br>HBP                                       | LC-060944<br>11/1/35<br>HBP                                                                                  | NM01995<br>11/1/35<br>HBP                                                                                            | NM 0140977<br>11/1/35<br>HBP                                                                                                                                                                                                 |
| Basic Royalty Owner<br>Percentage      | United States — Bureau<br>of Land Management                      | United States - Bureau<br>of Land Management                                                                 | United States — Bureau<br>of Land Management                                                                         | United States - Bureau<br>of Land Management                                                                                                                                                                                 |
| Owner                                  | Sliding Scale                                                     | Sliding Scale                                                                                                | Sliding Scale                                                                                                        | Sliding Scale                                                                                                                                                                                                                |
| lessee of Record<br>Percentage         | ARCO                                                              | ARCO                                                                                                         | Union Texas Pet. Corp.<br>Sun Expl. & Prod. Co.                                                                      | Union Texas Pet. Corp.<br>Doyle Hartman<br>Headington Minerals Inc.                                                                                                                                                          |
| ord<br>ge                              | 100.0000%                                                         | 100.0000%                                                                                                    | 83.3333%<br>16.66667%                                                                                                | 62.50000%<br>25.00000%<br>12.50000%                                                                                                                                                                                          |
| Overriding Royally Owner<br>Percentage | William E. Thomas, II                                             | The Aurand Company<br>Miriam B. Johnson<br>MW Petroleum Corp.<br>Alice N. Robertson<br>William E. Thomas, II | J. Steve Anderson III Thomas W. Anderson Carla L. Austin Betty Lou Linehan Barbara Jean Ratliff Alfred B. Karnes, Jr | J. Steve Anderson III Thomas W. Anderson Carla L. Austin Betty Lou Linehan Barbara Jean Ratliff Alice N. Robertson William E. Thomas II The Aurand Company Miriam B. Johnson Partnership                                     |
| ity Owner                              | 0.390600%                                                         | 0.390600%<br>0.390600%<br>4.687500%<br>0.390700%<br>0.390600%                                                | 0.227860%<br>0.227860%<br>0.227870%<br>0.683590%<br>0.683590%<br>1.562500%                                           | 0.683590%<br>0.683590%<br>0.683600%<br>1.025390%<br>1.025390%<br>0.390630%<br>0.390630%<br>0.390620%                                                                                                                         |
| Working Interest O<br>Percentage       | ARCO                                                              | ARCO                                                                                                         | Meridian Oil Production, Inc.                                                                                        | Meridian Oil Production, Inc. ARCO Headington Minerals, Inc. Doyle Hartman & wife, Margaret M. Hartman James A. Davidson, single Larry A. Nermyr, single James E. Burr & wife, La Veta F. Burr Jack Fletcher & wife. Delphia |
| est Owner<br>ige                       | 100%                                                              | 100%                                                                                                         | 7007                                                                                                                 | 62.500000% 12.597656% 12.500000% 8.886719% 3.125000% 0.195313% 0.097656%                                                                                                                                                     |

| ₹: <b>:</b> †                          | 10                                                                                                                                                                                       | =                                                                  | 12                                                                                 | 13                                                                                                                                      |
|----------------------------------------|------------------------------------------------------------------------------------------------------------------------------------------------------------------------------------------|--------------------------------------------------------------------|------------------------------------------------------------------------------------|-----------------------------------------------------------------------------------------------------------------------------------------|
| Description of Land                    | S/2 SE/4 Section 14,<br>T-25-S, R-37-E,<br>Lea County, New Mexico                                                                                                                        | NE/4 NE/4 Section 11,<br>T-25-S, R-37-E,<br>Lea County, New Mexico | E/2, SE/4 NW/4, NE/4 SW/4<br>Section 24, T-25-S, R-37-E,<br>Lea County, New Mexico | NE/4 NE/4 Section 35,<br>T-25-S, R-37-E,<br>Lea County, New Mexico,<br>between the subsurface<br>depths of 3,500 feet<br>and 6,025 feet |
| Acres                                  | 88                                                                                                                                                                                       | 40                                                                 | 400                                                                                | 40                                                                                                                                      |
| Serial No. &<br>Eff. Date              | NW-14215<br>11/1/35<br>HBP                                                                                                                                                               | NM-14217<br>11/1/35<br>HBP                                         | LC-032650-В<br>4/24/36<br>НВР                                                      | LC-032510-В<br>7/29/37<br>НВР                                                                                                           |
| Basic Royalty Owner Percentage         | United States - Bureau<br>of Land Management                                                                                                                                             | United States - Bureau<br>of Land Management                       | LC-032650-B United States - Bureau<br>4/24/36 of Land Management<br>HBP            | LC-032510-B United States - Bureau<br>7/29/37 of Land Management<br>HBP                                                                 |
| Owner                                  | Sliding Scale                                                                                                                                                                            | Sliding Scale                                                      | Sliding Scale                                                                      | Sliding Scale                                                                                                                           |
| Lessee of Record<br>Percentage         | Allied Signal, Inc.<br>Sun Expl. & Prod. Co.                                                                                                                                             | Sun Operating Limited<br>Partnership<br>Union Texas Pet. Corp.     | Texaco Expl. & Prod. , Inc.                                                        | ARCO<br>Amoco Production Co.                                                                                                            |
| d                                      | 83.3333 <b>%</b><br>16.66667 <b>%</b>                                                                                                                                                    | 58.3333%<br>41.66667%                                              | 100.0000%                                                                          | 50.00000%<br>50.00000%                                                                                                                  |
| Overriding Royalty Owner<br>Percentage | J. Steve Anderson III Thomas W. Anderson Carla L. Austin Betty Lou Linehan Barbara Jean Ratliff Alice N. Robertson William E. Thomas II The Aurand Company Miriam B. Johnson Partnership | Ernest E. Richelieu, Trustee<br>Interfirst Bank of Ft. Worth       |                                                                                    | The Aurand Company<br>Amoco Production Co.<br>Miriam B. Johnson<br>Alice B. Robertson<br>William E. Thomas, II                          |
| y Owner<br>e                           | 0.455730%<br>0.455730%<br>0.455730%<br>1.367190%<br>1.367190%<br>0.390630%<br>0.390630%<br>0.390620%                                                                                     | 1.562500%                                                          |                                                                                    | 0.390600%<br>3.437600%<br>0.390600%<br>0.390600%<br>0.390600%                                                                           |
| Working Interest Owner<br>Percentage   | Meridian Oil Production, Inc.<br>Caspen Oil, Inc.                                                                                                                                        | ARCO                                                               | Texaco                                                                             | ARCO                                                                                                                                    |
| Owner                                  | 83.33%<br>16.67%                                                                                                                                                                         | 100%                                                               | 100%                                                                               | 100.00%                                                                                                                                 |

| <b>8</b> ₹                             | 4                                                                                                                                                                                           | 15                                                                                                                                 | 16                                                                                              | 17                                                                                                          |
|----------------------------------------|---------------------------------------------------------------------------------------------------------------------------------------------------------------------------------------------|------------------------------------------------------------------------------------------------------------------------------------|-------------------------------------------------------------------------------------------------|-------------------------------------------------------------------------------------------------------------|
| Description of Land                    | SE/4 NE/4 Section 35,<br>T-25-S, R-37-E,<br>Lea County, New Mexico                                                                                                                          | NW/4 Section 13,<br>1-25-S, R-37-E,<br>Lea County, New Mexico,<br>between the subsurface<br>depths of 4,000 feet and<br>6,100 feet | SE/4 SE/4, Section 23 SE/4 NE/4, Section 26, T-25-S, R-37-E, Lea County, New Mexico             | S/2 SW/4, N/2 SE/4<br>Section 25, T-25-S, R-37-E,<br>Lea County, New Mexico                                 |
| Acres                                  | 40                                                                                                                                                                                          | 160                                                                                                                                | 80                                                                                              | 160                                                                                                         |
| Serial No. &<br>Eff. Date              | .С-032510-1<br>7/29/37<br>нвр                                                                                                                                                               | NM-0766<br>11/8/37<br>HBP                                                                                                          | NM-0766<br>11/8/37<br>HBP                                                                       | NM-0766<br>11/8/37<br>HBP                                                                                   |
| Basic Royally Owner<br>Percentage      | CC-032510-B United States - Bureau<br>7/29/37 of Land Management<br>HBP                                                                                                                     | United States - Bureau<br>of Land Management                                                                                       | United States - Bureau<br>of Land Management                                                    | United States — Bureau<br>of Land Management                                                                |
| Owner                                  | Sliding Scale                                                                                                                                                                               | Sliding Scale                                                                                                                      | Sliding Scale                                                                                   | Sliding Scale                                                                                               |
| Lessee of Record<br>Percentage         | Amoco Production Co.<br>Allied Signal Inc.<br>Sun Operating Ltd.<br>Partnership                                                                                                             | Allied Signal Inc.<br>Sun Operating Limited<br>Partnership                                                                         | Allied Signal Inc.<br>Sun Expl. & Prod. Co.                                                     | Allied Signal Inc.<br>Sun Expl. & Prod. Co.                                                                 |
| ord<br>ae                              | 50.00000%<br>41.66670%<br>08.33330%                                                                                                                                                         | 83.33333%<br>16.66667%                                                                                                             | 83.3333%<br>16.66667%                                                                           | 83.3333%<br>16.66667%                                                                                       |
| Overriding Royalty Owner<br>Percentage | J. Steve Anderson III Carla Louise Austin Thomas W. Anderson Barbara Jeanne Ratliff Betty Lou Linehan William E. Thomas Alice N. Robertson The Aurand Company Mariam B. Johnson Partnership | J. Steve Ånderson III<br>Thomas W. Anderson<br>Carla L. Austin<br>Jack Linehan & Betty Lou<br>Linehan<br>Barbara Jean Ratliff      | J. Steve Anderson III Thomas W. Anderson Carla L. Austin Betty Lou Linehan Barbara Jean Ratliff | J. Steve Anderson III<br>Thomas W. Anderson<br>Carla L. Austin<br>Betty Lou Linehan<br>Barbara Jean Ratliff |
| 0wner                                  | 0.227860%<br>0.227870%<br>0.227860%<br>0.683590%<br>0.683590%<br>0.390630%<br>0.390630%<br>0.390620%                                                                                        | 0.455730%<br>0.455730%<br>0.455730%<br>1.367190%<br>1.367190%                                                                      | 0.455730%<br>0.455730%<br>0.455730%<br>1.367190%<br>1.367190%                                   | 0.455730%<br>0.455730%<br>0.455730%<br>1.367190%<br>1.367190%                                               |
| Working Interest Owner<br>Percentage   | Meridian Oil Production, Inc.<br>Caspen Oil, Inc.                                                                                                                                           | Meridian Oil Production, Inc.                                                                                                      | Meridian Oil Production, Inc.<br>Headington Minerals, Inc.                                      | Meridian Oil Production, Inc.<br>Headington Minerals, Inc.                                                  |
| t Owner                                | 91.666670%<br>8.333000%                                                                                                                                                                     | 200 <b>%</b>                                                                                                                       | 83.33%<br>16.67%                                                                                | 83.33%<br>16.67%                                                                                            |

| 8 F                                    | 18                                                                      |                        | 19                                                            |                                                  |                                           |                                          |                             |                                                        |                             |                                                         | 20                                                                           | 21                                                                      |
|----------------------------------------|-------------------------------------------------------------------------|------------------------|---------------------------------------------------------------|--------------------------------------------------|-------------------------------------------|------------------------------------------|-----------------------------|--------------------------------------------------------|-----------------------------|---------------------------------------------------------|------------------------------------------------------------------------------|-------------------------------------------------------------------------|
| Description of Land                    | NE/4 SW/4 Section 23. T-25-S, R-37-E,                                   | Lea County, New Mexico | SW/4 SE/4 Section 23,<br>T-25-S, R-37-E,                      | Lea County, New Mexico, 4,898 feet to 7,212 feet |                                           |                                          |                             |                                                        |                             |                                                         | NW/4 SE/4, E/2 SE/4<br>Section 26, T-25-S, R-37-E,<br>Lea County, New Mexico | S/2 SE/4 Section 25,<br>I-25-S, R-37-E,<br>Lea Counly, New Mexico       |
| Acres                                  | <b>4</b> 0                                                              |                        | 40                                                            |                                                  |                                           |                                          |                             |                                                        |                             |                                                         | 120                                                                          | 80                                                                      |
| Serial No. &<br>Eff. Date              | (C-032579-(<br>12/8/37                                                  | HBP                    | LC-032579-(<br>12/8/37                                        | 픃                                                |                                           |                                          |                             |                                                        |                             |                                                         | [С-032579-Е<br>12/8/37<br>НВР                                                | LC-032579-E<br>12/8/37<br>HBP                                           |
| Basic Royalty Owner<br>Percentage      | LC-032579-C United States - Bureau<br>12/8/37 of Land Management<br>HRP | ,                      | LC-032579-C United States - Bureau 12/8/37 of Land Management |                                                  |                                           |                                          |                             |                                                        |                             |                                                         | LC-032579-E United States - Bureau<br>12/8/37 of Land Management<br>HBP      | LC-032579-E United States - Bureau<br>12/8/37 of Land Management<br>HBP |
| Owner                                  | Sliding Scale                                                           | ,                      | Sliding Scale                                                 |                                                  |                                           |                                          |                             |                                                        |                             |                                                         | Sliding Scole                                                                | Sliding Scale                                                           |
| Lessee of Record<br>Percentage         | Pacific Enterprises<br>Oil Company                                      |                        | Pacific Enterprises<br>Oil Company                            |                                                  |                                           |                                          |                             |                                                        |                             |                                                         | Pacific Enterprises<br>Oil Company                                           | Pacific Enterprises<br>Oil Company                                      |
| ecord<br>tage                          | 100.0000%                                                               |                        | 100.000%                                                      |                                                  |                                           |                                          |                             |                                                        |                             |                                                         | 100.0000%                                                                    | 100.0000%                                                               |
| Overriding Royalty Owner<br>Percentage | Pacific Enterprises Oil Co.<br>Marathon                                 |                        | Pacific Enterprises Oil Co.<br>Marathon                       |                                                  |                                           |                                          |                             |                                                        |                             |                                                         | Pacific Enterprises Oil Co.<br>Marathon                                      | Pacific Enterprises Oil Co.<br>Marathon                                 |
| y Owner<br>e                           | 3.992852 <b>%</b><br>1.522223 <b>%</b>                                  |                        | 2.851852 <b>%</b><br>1.222223 <b>%</b>                        |                                                  |                                           |                                          |                             |                                                        |                             |                                                         | 2.667504%<br>1.143216%                                                       | 2.667504%<br>1.143216%                                                  |
| Working Interest Owner<br>Percentage   | American Exploration Co. Company                                        | Morathon               | American Production<br>Partnership VI Ltd.                    | American Exploration Company                     | American Exploration Acquisition VI Corp. | American Production Partnership VII Ltd. | Production Partnership II-G | Production Partnership II-E<br>New York Life Oil & Gas | Production Partnership II-F | New York Life Uil & Gas<br>Production Partnership III—B | ARCO                                                                         | ARCO                                                                    |
| ot Owner                               | 70.00%                                                                  | 30.00%                 | 52.083700%                                                    | 1.819401%                                        | 12.426200%                                | 4.548503%                                | 11.345223%                  | 9.983413%                                              | 4.676366%                   | 3.117194%                                               | 100.000000%                                                                  | 100.000000%                                                             |

| 24                                                                | 23                                                                | 22                                                                                                                                                                                                                                                                                                                                                                                                                     | No. Tr                                 |
|-------------------------------------------------------------------|-------------------------------------------------------------------|------------------------------------------------------------------------------------------------------------------------------------------------------------------------------------------------------------------------------------------------------------------------------------------------------------------------------------------------------------------------------------------------------------------------|----------------------------------------|
| W/2 NE/4 Section 26.<br>T-25-S, R-37-E.<br>Lea County, New Mexico | N/2 SW/4 Section 25.<br>T-25-S, R-37-E,<br>Lea County, New Mexico | N/2 SE/4 Section 23,<br>T-25-S, R-37-E,<br>Lea County, New Mexico                                                                                                                                                                                                                                                                                                                                                      | Description of Land                    |
| 80                                                                | 80                                                                | 80                                                                                                                                                                                                                                                                                                                                                                                                                     | Acres                                  |
| NM-0525 <b>4</b><br>12/8/37<br>HBP                                | LC-060946<br>12/8/37<br>НВР                                       | LC-060945<br>12/8/37<br>НВР                                                                                                                                                                                                                                                                                                                                                                                            | Serial No. &<br>Eff. Date              |
| United States - Bureau<br>of Land Management                      | United States - Bureau<br>of Land Management                      | United States - Bureau<br>of land Management                                                                                                                                                                                                                                                                                                                                                                           | Basic Royalty Owner<br>Percentage      |
| Sliding Scale                                                     | Sliding Scale                                                     | Schedule "B"                                                                                                                                                                                                                                                                                                                                                                                                           | y Owner<br>e                           |
| Meridian Oil Production Inc.                                      | ARCO                                                              | ARCO                                                                                                                                                                                                                                                                                                                                                                                                                   | Lessee of Record<br>Percentage         |
| 100.0000%                                                         | 100.0000%                                                         | 100.0000 <b>%</b>                                                                                                                                                                                                                                                                                                                                                                                                      | ecord<br>lage                          |
|                                                                   |                                                                   | Diane Rene Stewart Board of Trustees of the Leland Stanford Junior University Saletha Isaacson Reuel A. Young Nancy Chandler Cathie F. Simonieg Pacific Enterprises Oil Co. Pacific Enterprises Oil Co. J. Ruel Armstrong L. E. Armstrong L. E. Armstrong, Jr. Joan Bowen Harmer Joan Bowen Harmer Pauson Oil Company Pauson Oil Company Anna May Rasmussen Anna May Rasmussen Anna May Rasmussen Marathon Oil Company | Overriding Royalty Owner<br>Percentage |
| ARCO<br>Meridi<br>Larry                                           | ARCO                                                              | 0.171400% ARCO 0.116100% 0.113600% 0.113601% 0.113601% 0.116100% 2.766260% 0.085540% 0.340800% 0.340800% 0.350000% 0.165000% 0.165000% 0.500000% 0.500000% 0.165000% 0.50000% 0.500000% 0.50000% 0.50000% 0.50000% 0.50000% 0.50000% 0.50000% 0.50000% 0.50000% 0.50000% 0.50000%                                                                                                                                      | y Owner<br>e                           |
| ARCO<br>Meridian Oil Production, Inc.<br>Larry A. Nermyr          | 9                                                                 | 0                                                                                                                                                                                                                                                                                                                                                                                                                      | Working Interest O<br>Percentage       |
| 50.000000%<br>49.218750%<br>0.781250%                             | 100%                                                              | 100 <b>%</b>                                                                                                                                                                                                                                                                                                                                                                                                           | st Owner<br>ge                         |

..8., JIBIHX3

| 26<br>27<br>28                                                                                                                                                                                                                                                          | 7r.<br>No.                                                                          |
|-------------------------------------------------------------------------------------------------------------------------------------------------------------------------------------------------------------------------------------------------------------------------|-------------------------------------------------------------------------------------|
| SW/4 NE/4 Section 23.  1-25-S, R-37-E. Lea County, New Mexico  N/2 NE/4 Section 1.  1-26-S, R-37-E. Lea County, New Mexico Lea County, New Mexico Insofar as the Blinbry Formation only                                                                                 | Description of Land  NE/4 Section 13, 1-25-S, R-37-E, Lea County, New Mexico        |
| * 80 <b>*</b> 0                                                                                                                                                                                                                                                         | Acres                                                                               |
| NM-7487<br>2/1/88<br>(renewal)<br>LC-049439-E<br>10/3/38<br>HBP<br>NM-0349956<br>6/1/47<br>HBP                                                                                                                                                                          | Serial No. & Eff. Date  NM-051998 12/8/37 HBP                                       |
| NM-7487 United States - Bureau 2/1/88 of Land Management (renewal)  LC-049439-B United States - Bureau 10/3/38 of Land Management HBP  NM-0349956 United States - Bureau 6/1/47 of Land Management HBP                                                                  | Basic Royalty Owner Percentage  United States - Bureau of Land Management Sli       |
| 12.500000%<br>Sliding Scale                                                                                                                                                                                                                                             | Owner Sliding Scole                                                                 |
| Texaco USA  Texaco Expl. & Prod. Inc.  Texaco Expl. & Prod. Inc.                                                                                                                                                                                                        | Lessee of Record<br>Percentage<br>Pacific Enterprises<br>Oil Company                |
| 100.0000%<br>100.0000%                                                                                                                                                                                                                                                  | e e 100.0000%                                                                       |
| Martha Johns Densmore Nancy Johns Dent Grace B. Bockman  Ronald K. Deford George D. & Edtih G. Riggs Living Trust Wills Royalty Inc. John M. Loffland, Jr. T. A. Pedley, Jr. c/o Thomas J. Hayes Effie E. Valintine c/o United California Bank First Interstate Bank of | Overriding Royalty Owner<br>Percentage                                              |
| 2.500000%<br>2.500000%<br>2.500000%<br>0.625000%<br>0.625000%<br>0.125000%<br>0.015630%<br>0.007810%                                                                                                                                                                    | Owner                                                                               |
| Техасо                                                                                                                                                                                                                                                                  | Working Interest Ow<br>Percentage<br>Pacific Enterprises<br>Oil Company<br>Marathon |
| 100%<br>100%                                                                                                                                                                                                                                                            | ge 70% 30%                                                                          |

| 28A W/<br>1<br>Lei<br>Ins                                                                                                                                                                                                                   |                                                                                                                                                                                                                                                                                                                                                                                                                                             | ₹.                                     |
|---------------------------------------------------------------------------------------------------------------------------------------------------------------------------------------------------------------------------------------------|---------------------------------------------------------------------------------------------------------------------------------------------------------------------------------------------------------------------------------------------------------------------------------------------------------------------------------------------------------------------------------------------------------------------------------------------|----------------------------------------|
| W/2 NW/4 Section 19,<br>T-25-S, R-38-E,<br>Lea County, New Mexico<br>Insofar as the Tubb/Drinkard<br>formation only                                                                                                                         |                                                                                                                                                                                                                                                                                                                                                                                                                                             | Description of Land                    |
| · <b>88</b>                                                                                                                                                                                                                                 |                                                                                                                                                                                                                                                                                                                                                                                                                                             | Acres                                  |
| NM-034995<br>6/1/47<br>HBP                                                                                                                                                                                                                  |                                                                                                                                                                                                                                                                                                                                                                                                                                             | Serial No. &<br>Eff. Date              |
| NM-0349956 United States - Bureau<br>6/1/47 of Land Management<br>HBP                                                                                                                                                                       |                                                                                                                                                                                                                                                                                                                                                                                                                                             | & Basic Royalty Owner Percentage       |
| 12.500000%                                                                                                                                                                                                                                  |                                                                                                                                                                                                                                                                                                                                                                                                                                             | Owner                                  |
| Τεχαςο Εχ                                                                                                                                                                                                                                   |                                                                                                                                                                                                                                                                                                                                                                                                                                             |                                        |
| Texaco Expl. & Prod. Inc.                                                                                                                                                                                                                   |                                                                                                                                                                                                                                                                                                                                                                                                                                             | Lessee of Record<br>Percentage         |
| 100.0000%                                                                                                                                                                                                                                   |                                                                                                                                                                                                                                                                                                                                                                                                                                             | d                                      |
| John M. Loffland, Jr. T. A. Pedley, Jr. c/o Thomas J. Hayes Effie E. Valintine c/o United California Bank First Interstate Bank of Denver NA, Account No. 120003306 First Interstate Bank Denver Trustee of the Estate of Charles T. Lupton | c/o Lupron Enterprises Inc. Julie Ann Lupton c/o World Savings & Loan Bradshaw Babb Lupton Charles T. Lupton, Jr. c/o Bank of America, Arroyo Grande Branch Lawrence L. Pedley John C. Pedley John C. Pedley Bavid M. Pedley Marth L Schneidewind Braille Institute of America c/o Republic National Bank Dallas, Agency #631-00 Patricia Penrose Schieffer Successor Trustee U/W/O Neville G. Penrose c/o J. Thomas Schieffer Lucy O. Ross | Overriding Royatty Owner<br>Percentage |
| 0.125000%<br>0.015630%<br>0.007810%<br>0.214840%                                                                                                                                                                                            | 0.007810% 0.007810% 0.015620% 0.015630% 0.005210% 0.005210% 0.005210% 0.015630% 0.015630% 0.015630%                                                                                                                                                                                                                                                                                                                                         | Owner                                  |
| Texaco                                                                                                                                                                                                                                      |                                                                                                                                                                                                                                                                                                                                                                                                                                             |                                        |
| 100%                                                                                                                                                                                                                                        |                                                                                                                                                                                                                                                                                                                                                                                                                                             | Working Interest Owner Percentage      |
| 94                                                                                                                                                                                                                                          |                                                                                                                                                                                                                                                                                                                                                                                                                                             |                                        |

|                                                                                                                                                                                                                                                                                                                                                                                                                                                                                                                                                                                                                                          | ₹.≓                      |
|------------------------------------------------------------------------------------------------------------------------------------------------------------------------------------------------------------------------------------------------------------------------------------------------------------------------------------------------------------------------------------------------------------------------------------------------------------------------------------------------------------------------------------------------------------------------------------------------------------------------------------------|--------------------------|
| W/2 W/2, Section 31 1-25-S, R-38-E Lea County, New Mexico                                                                                                                                                                                                                                                                                                                                                                                                                                                                                                                                                                                | Description of Land      |
| 16<br>8                                                                                                                                                                                                                                                                                                                                                                                                                                                                                                                                                                                                                                  | Arres                    |
| NM-0569<br>4/1/84                                                                                                                                                                                                                                                                                                                                                                                                                                                                                                                                                                                                                        | Serial No. &             |
| United States - Bureau of Land Management                                                                                                                                                                                                                                                                                                                                                                                                                                                                                                                                                                                                | 8                        |
| 12.500000%                                                                                                                                                                                                                                                                                                                                                                                                                                                                                                                                                                                                                               | Owner                    |
| Find Oil & Chemical Co.                                                                                                                                                                                                                                                                                                                                                                                                                                                                                                                                                                                                                  | Lessee of Record         |
| 100.0000%                                                                                                                                                                                                                                                                                                                                                                                                                                                                                                                                                                                                                                | ord                      |
| James N. Coll Charles H. Coll Charles H. Coll Max W. Coll II Jon F. Coll RepublicBank Dallas NA Trustee U/W/O Selmo E. Andrews, Trust \$5188 Franz R. Lupton, Jr. c/o Lupron Enterprises Inc. Julie Ann Lupton c/o World Savings & Loan Bradshaw Babb Lupton Charles T. Lupton, Jr. c/o Bank of America, Arroyo Grande Branch Lawrence L. Pedley John C. Pedley David M. Pedley Braille Institute of America c/o Republic National Bank Dallas, Agency \$631-00 Patricia Penrose Schieffer Successor Trustee U/W/O Neville G. Penrose c/o J. Thomas Schieffer Lucy O. Ross Selma E. Andrews Trust Blanche M. doty Benjamin Ginsberg Est. | Overriding Royalty Owner |
| 0.021870%<br>0.014650%<br>0.014650%<br>0.014640%<br>0.014650%<br>0.014650%<br>0.014650%<br>0.007810%<br>0.007810%<br>0.005210%<br>0.005210%<br>0.005210%<br>0.0125000%<br>0.125000%<br>0.125000%<br>0.125000%<br>0.125000%                                                                                                                                                                                                                                                                                                                                                                                                               | / Owner                  |
| ARC CO                                                                                                                                                                                                                                                                                                                                                                                                                                                                                                                                                                                                                                   |                          |
| rencemage 100%                                                                                                                                                                                                                                                                                                                                                                                                                                                                                                                                                                                                                           | Working Interest Owner   |

#### EXHIBIT "8"

| Tr.  No. Description of Land              | Acres | Serial No. &<br>Eff. Date | k Basic Royalty Owner Percentage |               | Lessee of Record<br>Percentage | ecord     | Overriding Royalty Owner<br>Percentage                                                                                                    | y Owner<br>e                                                               | Working Interest Ow<br>Percentage                    | est Owner<br>ae         |
|-------------------------------------------|-------|---------------------------|----------------------------------|---------------|--------------------------------|-----------|-------------------------------------------------------------------------------------------------------------------------------------------|----------------------------------------------------------------------------|------------------------------------------------------|-------------------------|
|                                           |       |                           |                                  |               |                                |           | Marshall & Winston<br>Rubie C. Bell<br>Braille Institute of America<br>Stanley W. Crosby, III<br>George H. Etz, Sr.<br>Etz Oit Properties | 0.125000%<br>0.125000%<br>0.231500%<br>0.125000%<br>0.125000%<br>0.125000% |                                                      |                         |
| 30 S/2 NE/4 Section 11,                   | 80    | NM 4355<br>4/1/56         | ğ                                | na Scale      | Doyle Hartman                  | 100.0000% | The Aurand Company                                                                                                                        | 0.390625%                                                                  | ARCO                                                 | 50.390625%              |
| T-25-S, R-37-E,<br>Lea County, New Mexico |       | <b>4</b> /1/56<br>HBP     | of Land Management Slidir        | Sliding Scale |                                |           | Miriam B. Johnson, General<br>Partner of the Miriam B.                                                                                    |                                                                            | Doyle Hartman & wife<br>Margaret M. Hartman          | 35.546875%              |
|                                           |       |                           |                                  |               |                                |           | Johnson Partnership Amoco Production Co.                                                                                                  | 0.390625%<br>4.687500%                                                     | James A. Davidson, single<br>Larry A. Nermyr, single | 12.500000%<br>0.781250% |
|                                           |       |                           |                                  |               |                                |           | Alice N. Robertson<br>William E. Thomas II                                                                                                | 0.390625 <b>%</b><br>0.390625 <b>%</b>                                     | James E. Burr & wife,<br>La Veta F. Burr             | 0.390625%               |
|                                           |       |                           |                                  |               |                                |           |                                                                                                                                           |                                                                            | Jack Fletcher & wife,<br>Delphia Fletcher            | 0.390625%               |
|                                           |       |                           |                                  |               |                                |           |                                                                                                                                           |                                                                            |                                                      |                         |

EXHIBIT " B"

TO UNIT AGREEMENT, SOUTH JUSTIS UNIT LEA COUNTY, NEW MEXICO

|                                             | 35                                                          | 34                                                          | 33                                                               | 32                                                               | <u>رء</u>                                                                   |            | <b>8</b> ₹                           |
|---------------------------------------------|-------------------------------------------------------------|-------------------------------------------------------------|------------------------------------------------------------------|------------------------------------------------------------------|-----------------------------------------------------------------------------|------------|--------------------------------------|
| TOTAL STATE ACREAGE - 920.0                 | S/2 Section 36,<br>1-25-S, R-37-E<br>Lea County, New Mexico | N/2 Section 36,<br>1-25-S, R-37-E<br>Lea County, New Mexico | W/2 SW/4 Section 30,<br>T-25-S, R-38-E<br>Lea County, New Mexico | W/2 NW/4 Section 30,<br>T-25-S, R-38-E<br>Lea County, New Mexico | N/2 NE/4, SE/4 NE/4<br>Section 25, T-25-5, R-37-E<br>Lea County, New Mexica |            | Description of Land                  |
| - 920.0                                     | 320                                                         | 320                                                         | 80                                                               | 80                                                               | 120                                                                         |            | Acres                                |
| PERCENTAGE OF                               | B-228-1<br>9/10/31<br>HBP                                   | B-229-1<br>9/10/31<br>HBP                                   | E-497-1<br>8/10/37<br>HBP                                        | 89521-1<br>2/10/42<br>HBP                                        | B-11478<br>9/11/44<br>HBP                                                   |            | Serial No. &<br>Eff. Date            |
| PERCENTAGE OF UNIT (SURFACE ACRES) - 17.16% | Commissioner of Public Lands —<br>State of New Mexico       | Commissioner of Public Lands –<br>State of New Mexico       | Commissioner of Public Lands -<br>State of New Mexico            | Commissioner of Public Lands -<br>State of New Mexico            | Commissioner of Public Lands —<br>State of New Mexico                       |            | Basic Royalty Owner<br>Percentage    |
|                                             | 12.500000%                                                  | 12.500000%                                                  | 12.500000%                                                       | 12.500000%                                                       | 12.500000%                                                                  | SI         | lty Owner                            |
|                                             | Chevron USA                                                 | Chevron USA                                                 | MW Petroleum Corp.                                               | Texaco Inc.                                                      | ARCO                                                                        | iate lands | Lessee of<br>Record                  |
|                                             |                                                             |                                                             |                                                                  |                                                                  |                                                                             |            | Overriding Royally Owner Percentage  |
|                                             | ARCO                                                        | ARCO                                                        | Apache                                                           | Texaco Inc.                                                      | ARÇO                                                                        |            | Working Interest Owner<br>Percentage |
|                                             | 100%                                                        | 100%                                                        | 100%                                                             | 100%                                                             | 100%                                                                        |            | t Owner                              |