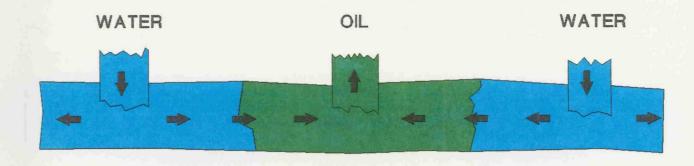

KARD RESERVOIRS STATUS ON JANUARY 1, 1992



South Justis Unit Royalty Owners Overview Page 3

#### INCREASING RECOVERY AND EXTENDING THE LIFE OF THESE FIELDS

As with all oil fields, production has declined with time. In 1984, the Working Interest Owners (companies operating the wells and paying the maintenance costs) began a series of meetings and engineering studies in an attempt to devise a method to increase the oil recovery and extend the productive life of these fields. After the various company engineers and geologists completed their studies, they concluded that a secondary recovery unit should be formed to enable water injection operations to commence. Water injection into the oil producing formations will force some additional oil remaining in the rocks to the producing wells.



The following discussion on primary and secondary recovery is useful in understanding the benefits of unitization and water injection.

South Justis Unit Royalty Owners Overview Page 4

### PRIMARY RECOVERY

In certain areas and under the right conditions, oil and gas, as well as water, accumulate deep beneath the surface of the earth and under pressure within tiny pore spaces in the reservoir rock. When a well is drilled into a productive reservoir, the difference in pressure between the reservoir, the wellbore, and the surface causes the oil, gas, and water in the reservoir rock to move into the wellbore and to the surface, if the reservoir pressure is high enough.

In most reservoirs, the pressure is initially high enough to lift the oil to the surface in producing wells. However, as