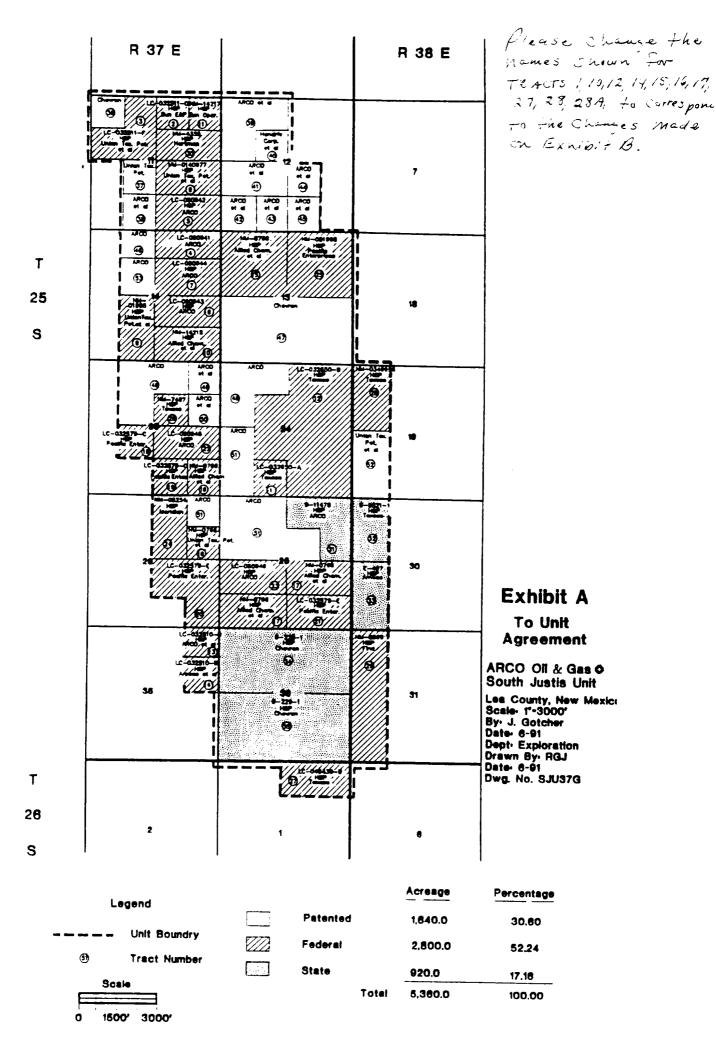

TO UNIT AGREEMENT, SOUTH JUSTIS UNIT LEA COUNTY, NEW MEXICO

| No. 77                                 | თ                                                                 | 7                                                                                                            | <b>o</b>                                                                                                             | မွ                                                                                                                                                                                                                           |
|----------------------------------------|-------------------------------------------------------------------|--------------------------------------------------------------------------------------------------------------|----------------------------------------------------------------------------------------------------------------------|------------------------------------------------------------------------------------------------------------------------------------------------------------------------------------------------------------------------------|
| Description of Land                    | N/2 SE/4 Section 14,<br>T-25-S, R-37-E,<br>Lea County, New Mexico | S/2 NE/4 Section 14,<br>T-25-S, R-37-E,<br>Lea County, New Mexico                                            | E/2 SW/4 Section 14,<br>T-25-S, R-37-E,<br>Lea County, New Mexico                                                    | N/2 SE/4 Section 11,<br>T-25-S, R-37-E,<br>Lea County, New Mexico                                                                                                                                                            |
| Acres                                  | 80                                                                | 80                                                                                                           | 80                                                                                                                   | 80                                                                                                                                                                                                                           |
| Serial No. &<br>Eff. Date              | LC-060943<br>11/1/35<br>HBP                                       | LC-060944<br>11/1/35<br>HBP                                                                                  | NM01995<br>11/1/35<br>HBP                                                                                            | NM 0140977<br>11/1/35<br>HBP                                                                                                                                                                                                 |
| Basic Royalty Owner<br>Percentage      | United States — Bureau<br>of Land Management                      | United States - Bureau<br>of Land Management                                                                 | United States — Bureau<br>of Land Management                                                                         | United States - Bureau<br>of Land Management                                                                                                                                                                                 |
| Owner                                  | Sliding Scale                                                     | Sliding Scale                                                                                                | Sliding Scale                                                                                                        | Sliding Scale                                                                                                                                                                                                                |
| lessee of Record<br>Percentage         | ARCO                                                              | ARCO                                                                                                         | Union Texas Pet. Corp.<br>Sun Expl. & Prod. Co.                                                                      | Union Texas Pet. Corp.<br>Doyle Hartman<br>Headington Minerals Inc.                                                                                                                                                          |
| ord<br>ge                              | 100.0000%                                                         | 100.0000%                                                                                                    | 83.3333%<br>16.66667%                                                                                                | 62.50000%<br>25.00000%<br>12.50000%                                                                                                                                                                                          |
| Overriding Royally Owner<br>Percentage | William E. Thomas, II                                             | The Aurand Company<br>Miriam B. Johnson<br>MW Petroleum Corp.<br>Alice N. Robertson<br>William E. Thomas, II | J. Steve Anderson III Thomas W. Anderson Carla L. Austin Betty Lou Linehan Barbara Jean Ratliff Alfred B. Karnes, Jr | J. Steve Anderson III Thomas W. Anderson Carla L. Austin Betty Lou Linehan Barbara Jean Ratliff Alice N. Robertson William E. Thomas II The Aurand Company Miriam B. Johnson Partnership                                     |
| ity Owner                              | 0.390600%                                                         | 0.390600%<br>0.390600%<br>4.687500%<br>0.390700%<br>0.390600%                                                | 0.227860%<br>0.227860%<br>0.227870%<br>0.683590%<br>0.683590%<br>1.562500%                                           | 0.683590%<br>0.683590%<br>0.683600%<br>1.025390%<br>1.025390%<br>0.390630%<br>0.390630%<br>0.390620%                                                                                                                         |
| Working Interest O<br>Percentage       | ARCO                                                              | ARCO                                                                                                         | Meridian Oil Production, Inc.                                                                                        | Meridian Oil Production, Inc. ARCO Headington Minerals, Inc. Doyle Hartman & wife, Margaret M. Hartman James A. Davidson, single Larry A. Nermyr, single James E. Burr & wife, La Veta F. Burr Jack Fletcher & wife. Delphia |
| est Owner<br>ige                       | 100%                                                              | 100%                                                                                                         | 7007                                                                                                                 | 62.500000% 12.597656% 12.500000% 8.886719% 3.125000% 0.195313% 0.097656%                                                                                                                                                     |

| ₹: <b>:</b> †                          | 10                                                                                                                                                                                       | =                                                                  | 12                                                                                 | 13                                                                                                                                      |
|----------------------------------------|------------------------------------------------------------------------------------------------------------------------------------------------------------------------------------------|--------------------------------------------------------------------|------------------------------------------------------------------------------------|-----------------------------------------------------------------------------------------------------------------------------------------|
| Description of Land                    | S/2 SE/4 Section 14,<br>T-25-S, R-37-E,<br>Lea County, New Mexico                                                                                                                        | NE/4 NE/4 Section 11,<br>T-25-S, R-37-E,<br>Lea County, New Mexico | E/2, SE/4 NW/4, NE/4 SW/4<br>Section 24, T-25-S, R-37-E,<br>Lea County, New Mexico | NE/4 NE/4 Section 35,<br>T-25-S, R-37-E,<br>Lea County, New Mexico,<br>between the subsurface<br>depths of 3,500 feet<br>and 6,025 feet |
| Acres                                  | 88                                                                                                                                                                                       | 40                                                                 | 400                                                                                | 40                                                                                                                                      |
| Serial No. &<br>Eff. Date              | NW-14215<br>11/1/35<br>HBP                                                                                                                                                               | NM-14217<br>11/1/35<br>HBP                                         | LC-032650-В<br>4/24/36<br>НВР                                                      | LC-032510-В<br>7/29/37<br>НВР                                                                                                           |
| Basic Royalty Owner Percentage         | United States - Bureau<br>of Land Management                                                                                                                                             | United States - Bureau<br>of Land Management                       | LC-032650-B United States - Bureau<br>4/24/36 of Land Management<br>HBP            | LC-032510-B United States - Bureau<br>7/29/37 of Land Management<br>HBP                                                                 |
| Owner                                  | Sliding Scale                                                                                                                                                                            | Sliding Scale                                                      | Sliding Scale                                                                      | Sliding Scale                                                                                                                           |
| Lessee of Record<br>Percentage         | Allied Signal, Inc.<br>Sun Expl. & Prod. Co.                                                                                                                                             | Sun Operating Limited<br>Partnership<br>Union Texas Pet. Corp.     | Texaco Expl. & Prod. , Inc.                                                        | ARCO<br>Amoco Production Co.                                                                                                            |
| d                                      | 83.3333 <b>%</b><br>16.66667 <b>%</b>                                                                                                                                                    | 58.3333%<br>41.66667%                                              | 100.0000%                                                                          | 50.00000%<br>50.00000%                                                                                                                  |
| Overriding Royalty Owner<br>Percentage | J. Steve Anderson III Thomas W. Anderson Carla L. Austin Betty Lou Linehan Barbara Jean Ratliff Alice N. Robertson William E. Thomas II The Aurand Company Miriam B. Johnson Partnership | Ernest E. Richelieu, Trustee<br>Interfirst Bank of Ft. Worth       |                                                                                    | The Aurand Company<br>Amoco Production Co.<br>Miriam B. Johnson<br>Alice B. Robertson<br>William E. Thomas, II                          |
| y Owner<br>e                           | 0.455730%<br>0.455730%<br>0.455730%<br>1.367190%<br>1.367190%<br>0.390630%<br>0.390630%<br>0.390620%                                                                                     | 1.562500%                                                          |                                                                                    | 0.390600%<br>3.437600%<br>0.390600%<br>0.390600%<br>0.390600%                                                                           |
| Working Interest Owner<br>Percentage   | Meridian Oil Production, Inc.<br>Caspen Oil, Inc.                                                                                                                                        | ARCO                                                               | Texaco                                                                             | ARCO                                                                                                                                    |
| Owner                                  | 83.33%<br>16.67%                                                                                                                                                                         | 100%                                                               | 100%                                                                               | 100.00%                                                                                                                                 |

| <b>8</b> ₹                             | 4                                                                                                                                                                                           | 15                                                                                                                                 | 16                                                                                              | 17                                                                                                          |
|----------------------------------------|---------------------------------------------------------------------------------------------------------------------------------------------------------------------------------------------|------------------------------------------------------------------------------------------------------------------------------------|-------------------------------------------------------------------------------------------------|-------------------------------------------------------------------------------------------------------------|
| Description of Land                    | SE/4 NE/4 Section 35,<br>T-25-S, R-37-E,<br>Lea County, New Mexico                                                                                                                          | NW/4 Section 13,<br>1-25-S, R-37-E,<br>Lea County, New Mexico,<br>between the subsurface<br>depths of 4,000 feet and<br>6,100 feet | SE/4 SE/4, Section 23 SE/4 NE/4, Section 26, T-25-S, R-37-E, Lea County, New Mexico             | S/2 SW/4, N/2 SE/4<br>Section 25, T-25-S, R-37-E,<br>Lea County, New Mexico                                 |
| Acres                                  | 40                                                                                                                                                                                          | 160                                                                                                                                | 80                                                                                              | 160                                                                                                         |
| Serial No. &<br>Eff. Date              | .С-032510-1<br>7/29/37<br>нвр                                                                                                                                                               | NM-0766<br>11/8/37<br>HBP                                                                                                          | NM-0766<br>11/8/37<br>HBP                                                                       | NM-0766<br>11/8/37<br>HBP                                                                                   |
| Basic Royally Owner<br>Percentage      | CC-032510-B United States - Bureau<br>7/29/37 of Land Management<br>HBP                                                                                                                     | United States - Bureau<br>of Land Management                                                                                       | United States - Bureau<br>of Land Management                                                    | United States — Bureau<br>of Land Management                                                                |
| Owner                                  | Sliding Scale                                                                                                                                                                               | Sliding Scale                                                                                                                      | Sliding Scale                                                                                   | Sliding Scale                                                                                               |
| Lessee of Record<br>Percentage         | Amoco Production Co.<br>Allied Signal Inc.<br>Sun Operating Ltd.<br>Partnership                                                                                                             | Allied Signal Inc.<br>Sun Operating Limited<br>Partnership                                                                         | Allied Signal Inc.<br>Sun Expl. & Prod. Co.                                                     | Allied Signal Inc.<br>Sun Expl. & Prod. Co.                                                                 |
| ord<br>ae                              | 50.00000%<br>41.66670%<br>08.33330%                                                                                                                                                         | 83.33333%<br>16.66667%                                                                                                             | 83.3333%<br>16.66667%                                                                           | 83.3333%<br>16.66667%                                                                                       |
| Overriding Royalty Owner<br>Percentage | J. Steve Anderson III Carla Louise Austin Thomas W. Anderson Barbara Jeanne Ratliff Betty Lou Linehan William E. Thomas Alice N. Robertson The Aurand Company Mariam B. Johnson Partnership | J. Steve Ånderson III<br>Thomas W. Anderson<br>Carla L. Austin<br>Jack Linehan & Betty Lou<br>Linehan<br>Barbara Jean Ratliff      | J. Steve Anderson III Thomas W. Anderson Carla L. Austin Betty Lou Linehan Barbara Jean Ratliff | J. Steve Anderson III<br>Thomas W. Anderson<br>Carla L. Austin<br>Betty Lou Linehan<br>Barbara Jean Ratliff |
| 0wner                                  | 0.227860%<br>0.227870%<br>0.227860%<br>0.683590%<br>0.683590%<br>0.390630%<br>0.390630%<br>0.390620%                                                                                        | 0.455730%<br>0.455730%<br>0.455730%<br>1.367190%<br>1.367190%                                                                      | 0.455730%<br>0.455730%<br>0.455730%<br>1.367190%<br>1.367190%                                   | 0.455730%<br>0.455730%<br>0.455730%<br>1.367190%<br>1.367190%                                               |
| Working Interest Owner<br>Percentage   | Meridian Oil Production, Inc.<br>Caspen Oil, Inc.                                                                                                                                           | Meridian Oil Production, Inc.                                                                                                      | Meridian Oil Production, Inc.<br>Headington Minerals, Inc.                                      | Meridian Oil Production, Inc.<br>Headington Minerals, Inc.                                                  |
| t Owner                                | 91.666670%<br>8.333000%                                                                                                                                                                     | 200 <b>%</b>                                                                                                                       | 83.33%<br>16.67%                                                                                | 83.33%<br>16.67%                                                                                            |

| 8 F                                    | 18                                                                      |                        | 19                                                            |                                                  |                                           |                                          |                             |                                                        |                             |                                                         | 20                                                                           | 21                                                                      |
|----------------------------------------|-------------------------------------------------------------------------|------------------------|---------------------------------------------------------------|--------------------------------------------------|-------------------------------------------|------------------------------------------|-----------------------------|--------------------------------------------------------|-----------------------------|---------------------------------------------------------|------------------------------------------------------------------------------|-------------------------------------------------------------------------|
| Description of Land                    | NE/4 SW/4 Section 23. T-25-S, R-37-E,                                   | Lea County, New Mexico | SW/4 SE/4 Section 23,<br>T-25-S, R-37-E,                      | Lea County, New Mexico, 4,898 feet to 7,212 feet |                                           |                                          |                             |                                                        |                             |                                                         | NW/4 SE/4, E/2 SE/4<br>Section 26, T-25-S, R-37-E,<br>Lea County, New Mexico | S/2 SE/4 Section 25,<br>I-25-S, R-37-E,<br>Lea Counly, New Mexico       |
| Acres                                  | <b>4</b> 0                                                              |                        | 40                                                            |                                                  |                                           |                                          |                             |                                                        |                             |                                                         | 120                                                                          | 80                                                                      |
| Serial No. &<br>Eff. Date              | (C-032579-(<br>12/8/37                                                  | HBP                    | LC-032579-(<br>12/8/37                                        | 픃                                                |                                           |                                          |                             |                                                        |                             |                                                         | [С-032579-Е<br>12/8/37<br>НВР                                                | LC-032579-E<br>12/8/37<br>HBP                                           |
| Basic Royalty Owner<br>Percentage      | LC-032579-C United States - Bureau<br>12/8/37 of Land Management<br>HRP | ,                      | LC-032579-C United States - Bureau 12/8/37 of Land Management |                                                  |                                           |                                          |                             |                                                        |                             |                                                         | LC-032579-E United States - Bureau<br>12/8/37 of Land Management<br>HBP      | LC-032579-E United States - Bureau<br>12/8/37 of Land Management<br>HBP |
| Owner                                  | Sliding Scale                                                           | ,                      | Sliding Scale                                                 |                                                  |                                           |                                          |                             |                                                        |                             |                                                         | Sliding Scole                                                                | Sliding Scale                                                           |
| Lessee of Record<br>Percentage         | Pacific Enterprises<br>Oil Company                                      |                        | Pacific Enterprises<br>Oil Company                            |                                                  |                                           |                                          |                             |                                                        |                             |                                                         | Pacific Enterprises<br>Oil Company                                           | Pacific Enterprises<br>Oil Company                                      |
| ecord<br>tage                          | 100.0000%                                                               |                        | 100.000%                                                      |                                                  |                                           |                                          |                             |                                                        |                             |                                                         | 100.0000%                                                                    | 100.0000%                                                               |
| Overriding Royalty Owner<br>Percentage | Pacific Enterprises Oil Co.<br>Marathon                                 |                        | Pacific Enterprises Oil Co.<br>Marathon                       |                                                  |                                           |                                          |                             |                                                        |                             |                                                         | Pacific Enterprises Oil Co.<br>Marathon                                      | Pacific Enterprises Oil Co.<br>Marathon                                 |
| y Owner<br>e                           | 3.992852 <b>%</b><br>1.522223 <b>%</b>                                  |                        | 2.851852 <b>%</b><br>1.222223 <b>%</b>                        |                                                  |                                           |                                          |                             |                                                        |                             |                                                         | 2.667504%<br>1.143216%                                                       | 2.667504%<br>1.143216%                                                  |
| Working Interest Owner<br>Percentage   | American Exploration Co. Company                                        | Morathon               | American Production<br>Partnership VI Ltd.                    | American Exploration Company                     | American Exploration Acquisition VI Corp. | American Production Partnership VII Ltd. | Production Partnership II-G | Production Partnership II-E<br>New York Life Oil & Gas | Production Partnership II-F | New York Life Uil & Gas<br>Production Partnership III—B | ARCO                                                                         | ARCO                                                                    |
| ot Owner                               | 70.00%                                                                  | 30.00%                 | 52.083700%                                                    | 1.819401%                                        | 12.426200%                                | 4.548503%                                | 11.345223%                  | 9.983413%                                              | 4.676366%                   | 3.117194%                                               | 100.000000%                                                                  | 100.000000%                                                             |

| 24                                                                | 23                                                                | 22                                                                                                                                                                                                                                                                                                                                                                                                                     | No. Tr                                 |
|-------------------------------------------------------------------|-------------------------------------------------------------------|------------------------------------------------------------------------------------------------------------------------------------------------------------------------------------------------------------------------------------------------------------------------------------------------------------------------------------------------------------------------------------------------------------------------|----------------------------------------|
| W/2 NE/4 Section 26.<br>T-25-S, R-37-E.<br>Lea County, New Mexico | N/2 SW/4 Section 25.<br>T-25-S, R-37-E,<br>Lea County, New Mexico | N/2 SE/4 Section 23,<br>T-25-S, R-37-E,<br>Lea County, New Mexico                                                                                                                                                                                                                                                                                                                                                      | Description of Land                    |
| 80                                                                | 80                                                                | 80                                                                                                                                                                                                                                                                                                                                                                                                                     | Acres                                  |
| NM-0525 <b>4</b><br>12/8/37<br>HBP                                | LC-060946<br>12/8/37<br>НВР                                       | LC-060945<br>12/8/37<br>НВР                                                                                                                                                                                                                                                                                                                                                                                            | Serial No. &<br>Eff. Date              |
| United States - Bureau<br>of Land Management                      | United States - Bureau<br>of Land Management                      | United States - Bureau<br>of land Management                                                                                                                                                                                                                                                                                                                                                                           | Basic Royalty Owner<br>Percentage      |
| Sliding Scale                                                     | Sliding Scale                                                     | Schedule "B"                                                                                                                                                                                                                                                                                                                                                                                                           | y Owner<br>e                           |
| Meridian Oil Production Inc.                                      | ARCO                                                              | ARCO                                                                                                                                                                                                                                                                                                                                                                                                                   | Lessee of Record<br>Percentage         |
| 100.0000%                                                         | 100.0000%                                                         | 100.0000 <b>%</b>                                                                                                                                                                                                                                                                                                                                                                                                      | ecord<br>lage                          |
|                                                                   |                                                                   | Diane Rene Stewart Board of Trustees of the Leland Stanford Junior University Saletha Isaacson Reuel A. Young Nancy Chandler Cathie F. Simonieg Pacific Enterprises Oil Co. Pacific Enterprises Oil Co. J. Ruel Armstrong L. E. Armstrong L. E. Armstrong, Jr. Joan Bowen Harmer Joan Bowen Harmer Pauson Oil Company Pauson Oil Company Anna May Rasmussen Anna May Rasmussen Anna May Rasmussen Marathon Oil Company | Overriding Royalty Owner<br>Percentage |
| ARCO<br>Meridi<br>Larry                                           | ARCO                                                              | 0.171400% ARCO 0.116100% 0.113600% 0.113601% 0.113601% 0.116100% 2.766260% 0.085540% 0.340800% 0.340800% 0.350000% 0.165000% 0.165000% 0.500000% 0.500000% 0.165000% 0.50000% 0.500000% 0.50000% 0.50000% 0.50000% 0.50000% 0.50000% 0.50000% 0.50000% 0.50000% 0.50000% 0.50000%                                                                                                                                      | y Owner<br>e                           |
| ARCO<br>Meridian Oil Production, Inc.<br>Larry A. Nermyr          | 9                                                                 | 0                                                                                                                                                                                                                                                                                                                                                                                                                      | Working Interest O<br>Percentage       |
| 50.000000%<br>49.218750%<br>0.781250%                             | 100%                                                              | 100 <b>%</b>                                                                                                                                                                                                                                                                                                                                                                                                           | st Owner<br>ge                         |

..8., JIBIHX3

| 26<br>27<br>28                                                                                                                                                                                                                                                          | 7r.<br>No.                                                                          |
|-------------------------------------------------------------------------------------------------------------------------------------------------------------------------------------------------------------------------------------------------------------------------|-------------------------------------------------------------------------------------|
| SW/4 NE/4 Section 23.  1-25-S, R-37-E. Lea County, New Mexico  N/2 NE/4 Section 1.  1-26-S, R-37-E. Lea County, New Mexico Lea County, New Mexico Insofar as the Blinbry Formation only                                                                                 | Description of Land  NE/4 Section 13, 1-25-S, R-37-E, Lea County, New Mexico        |
| * 80 <b>*</b> 0                                                                                                                                                                                                                                                         | Acres                                                                               |
| NM-7487<br>2/1/88<br>(renewal)<br>LC-049439-E<br>10/3/38<br>HBP<br>NM-0349956<br>6/1/47<br>HBP                                                                                                                                                                          | Serial No. & Eff. Date  NM-051998 12/8/37 HBP                                       |
| NM-7487 United States - Bureau 2/1/88 of Land Management (renewal)  LC-049439-B United States - Bureau 10/3/38 of Land Management HBP  NM-0349956 United States - Bureau 6/1/47 of Land Management HBP                                                                  | Basic Royalty Owner Percentage  United States - Bureau of Land Management Sli       |
| 12.500000%<br>Sliding Scale                                                                                                                                                                                                                                             | Owner Sliding Scole                                                                 |
| Texaco USA  Texaco Expl. & Prod. Inc.  Texaco Expl. & Prod. Inc.                                                                                                                                                                                                        | Lessee of Record<br>Percentage<br>Pacific Enterprises<br>Oil Company                |
| 100.0000%<br>100.0000%                                                                                                                                                                                                                                                  | e e 100.0000%                                                                       |
| Martha Johns Densmore Nancy Johns Dent Grace B. Bockman  Ronald K. Deford George D. & Edtih G. Riggs Living Trust Wills Royalty Inc. John M. Loffland, Jr. T. A. Pedley, Jr. c/o Thomas J. Hayes Effie E. Valintine c/o United California Bank First Interstate Bank of | Overriding Royalty Owner<br>Percentage                                              |
| 2.500000%<br>2.500000%<br>2.500000%<br>0.625000%<br>0.625000%<br>0.125000%<br>0.015630%<br>0.007810%                                                                                                                                                                    | Owner                                                                               |
| Техасо                                                                                                                                                                                                                                                                  | Working Interest Ow<br>Percentage<br>Pacific Enterprises<br>Oil Company<br>Marathon |
| 100%<br>100%                                                                                                                                                                                                                                                            | ge 70% 30%                                                                          |

| 28A W/<br>1<br>Lei<br>Ins                                                                                                                                                                                                                   |                                                                                                                                                                                                                                                                                                                                                                                                                                             | ₹.                                     |
|---------------------------------------------------------------------------------------------------------------------------------------------------------------------------------------------------------------------------------------------|---------------------------------------------------------------------------------------------------------------------------------------------------------------------------------------------------------------------------------------------------------------------------------------------------------------------------------------------------------------------------------------------------------------------------------------------|----------------------------------------|
| W/2 NW/4 Section 19,<br>T-25-S, R-38-E,<br>Lea County, New Mexico<br>Insofar as the Tubb/Drinkard<br>formation only                                                                                                                         |                                                                                                                                                                                                                                                                                                                                                                                                                                             | Description of Land                    |
| · <b>88</b>                                                                                                                                                                                                                                 |                                                                                                                                                                                                                                                                                                                                                                                                                                             | Acres                                  |
| NM-034995<br>6/1/47<br>HBP                                                                                                                                                                                                                  |                                                                                                                                                                                                                                                                                                                                                                                                                                             | Serial No. &<br>Eff. Date              |
| NM-0349956 United States - Bureau<br>6/1/47 of Land Management<br>HBP                                                                                                                                                                       |                                                                                                                                                                                                                                                                                                                                                                                                                                             | & Basic Royalty Owner Percentage       |
| 12.500000%                                                                                                                                                                                                                                  |                                                                                                                                                                                                                                                                                                                                                                                                                                             | Owner                                  |
| Τεχαςο Εχ                                                                                                                                                                                                                                   |                                                                                                                                                                                                                                                                                                                                                                                                                                             |                                        |
| Texaco Expl. & Prod. Inc.                                                                                                                                                                                                                   |                                                                                                                                                                                                                                                                                                                                                                                                                                             | Lessee of Record<br>Percentage         |
| 100.0000%                                                                                                                                                                                                                                   |                                                                                                                                                                                                                                                                                                                                                                                                                                             | d                                      |
| John M. Loffland, Jr. T. A. Pedley, Jr. c/o Thomas J. Hayes Effie E. Valintine c/o United California Bank First Interstate Bank of Denver NA, Account No. 120003306 First Interstate Bank Denver Trustee of the Estate of Charles T. Lupton | c/o Lupron Enterprises Inc. Julie Ann Lupton c/o World Savings & Loan Bradshaw Babb Lupton Charles T. Lupton, Jr. c/o Bank of America, Arroyo Grande Branch Lawrence L. Pedley John C. Pedley John C. Pedley Bavid M. Pedley Marth L Schneidewind Braille Institute of America c/o Republic National Bank Dallas, Agency #631-00 Patricia Penrose Schieffer Successor Trustee U/W/O Neville G. Penrose c/o J. Thomas Schieffer Lucy O. Ross | Overriding Royatty Owner<br>Percentage |
| 0.125000%<br>0.015630%<br>0.007810%<br>0.214840%                                                                                                                                                                                            | 0.007810% 0.007810% 0.015620% 0.015630% 0.005210% 0.005210% 0.005210% 0.015630% 0.015630% 0.015630%                                                                                                                                                                                                                                                                                                                                         | Owner                                  |
| Texaco                                                                                                                                                                                                                                      |                                                                                                                                                                                                                                                                                                                                                                                                                                             |                                        |
| 100%                                                                                                                                                                                                                                        |                                                                                                                                                                                                                                                                                                                                                                                                                                             | Working Interest Owner Percentage      |
| 94                                                                                                                                                                                                                                          |                                                                                                                                                                                                                                                                                                                                                                                                                                             |                                        |

|                                                                                                                                                                                                                                                                                                                                                                                                                                                                                                                                                                                                                                          | ₹.≓                      |
|------------------------------------------------------------------------------------------------------------------------------------------------------------------------------------------------------------------------------------------------------------------------------------------------------------------------------------------------------------------------------------------------------------------------------------------------------------------------------------------------------------------------------------------------------------------------------------------------------------------------------------------|--------------------------|
| W/2 W/2, Section 31 1-25-S, R-38-E Lea County, New Mexico                                                                                                                                                                                                                                                                                                                                                                                                                                                                                                                                                                                | Description of Land      |
| 16<br>8                                                                                                                                                                                                                                                                                                                                                                                                                                                                                                                                                                                                                                  | Arres                    |
| NM-0569<br>4/1/84                                                                                                                                                                                                                                                                                                                                                                                                                                                                                                                                                                                                                        | Serial No. &             |
| United States - Bureau of Land Management                                                                                                                                                                                                                                                                                                                                                                                                                                                                                                                                                                                                | 8                        |
| 12.500000%                                                                                                                                                                                                                                                                                                                                                                                                                                                                                                                                                                                                                               | Owner                    |
| Find Oil & Chemical Co.                                                                                                                                                                                                                                                                                                                                                                                                                                                                                                                                                                                                                  | Lessee of Record         |
| 100.0000%                                                                                                                                                                                                                                                                                                                                                                                                                                                                                                                                                                                                                                | ord                      |
| James N. Coll Charles H. Coll Charles H. Coll Max W. Coll II Jon F. Coll RepublicBank Dallas NA Trustee U/W/O Selmo E. Andrews, Trust \$5188 Franz R. Lupton, Jr. c/o Lupron Enterprises Inc. Julie Ann Lupton c/o World Savings & Loan Bradshaw Babb Lupton Charles T. Lupton, Jr. c/o Bank of America, Arroyo Grande Branch Lawrence L. Pedley John C. Pedley David M. Pedley Braille Institute of America c/o Republic National Bank Dallas, Agency \$631-00 Patricia Penrose Schieffer Successor Trustee U/W/O Neville G. Penrose c/o J. Thomas Schieffer Lucy O. Ross Selma E. Andrews Trust Blanche M. doty Benjamin Ginsberg Est. | Overriding Royalty Owner |
| 0.021870%<br>0.014650%<br>0.014650%<br>0.014640%<br>0.014650%<br>0.014650%<br>0.014650%<br>0.007810%<br>0.007810%<br>0.005210%<br>0.005210%<br>0.005210%<br>0.0125000%<br>0.125000%<br>0.125000%<br>0.125000%<br>0.125000%                                                                                                                                                                                                                                                                                                                                                                                                               | / Owner                  |
| ARC CO                                                                                                                                                                                                                                                                                                                                                                                                                                                                                                                                                                                                                                   |                          |
| rencemage 100%                                                                                                                                                                                                                                                                                                                                                                                                                                                                                                                                                                                                                           | Working Interest Owner   |

#### EXHIBIT "8"

| Tr.  No. Description of Land              | Acres | Serial No. &<br>Eff. Date | k Basic Royalty Owner Percentage |               | Lessee of Record<br>Percentage | ecord     | Overriding Royalty Owner<br>Percentage                                                                                                    | y Owner<br>e                                                               | Working Interest Ow<br>Percentage                    | est Owner<br>ae         |
|-------------------------------------------|-------|---------------------------|----------------------------------|---------------|--------------------------------|-----------|-------------------------------------------------------------------------------------------------------------------------------------------|----------------------------------------------------------------------------|------------------------------------------------------|-------------------------|
|                                           |       |                           |                                  |               |                                |           | Marshall & Winston<br>Rubie C. Bell<br>Braille Institute of America<br>Stanley W. Crosby, III<br>George H. Etz, Sr.<br>Etz Oit Properties | 0.125000%<br>0.125000%<br>0.231500%<br>0.125000%<br>0.125000%<br>0.125000% |                                                      |                         |
| 30 S/2 NE/4 Section 11,                   | 80    | NM 4355<br>4/1/56         | ğ                                | na Scale      | Doyle Hartman                  | 100.0000% | The Aurand Company                                                                                                                        | 0.390625%                                                                  | ARCO                                                 | 50.390625%              |
| T-25-S, R-37-E,<br>Lea County, New Mexico |       | <b>4</b> /1/56<br>HBP     | of Land Management Slidir        | Sliding Scale |                                |           | Miriam B. Johnson, General<br>Partner of the Miriam B.                                                                                    |                                                                            | Doyle Hartman & wife<br>Margaret M. Hartman          | 35.546875%              |
|                                           |       |                           |                                  |               |                                |           | Johnson Partnership Amoco Production Co.                                                                                                  | 0.390625%<br>4.687500%                                                     | James A. Davidson, single<br>Larry A. Nermyr, single | 12.500000%<br>0.781250% |
|                                           |       |                           |                                  |               |                                |           | Alice N. Robertson<br>William E. Thomas II                                                                                                | 0.390625 <b>%</b><br>0.390625 <b>%</b>                                     | James E. Burr & wife,<br>La Veta F. Burr             | 0.390625%               |
|                                           |       |                           |                                  |               |                                |           |                                                                                                                                           |                                                                            | Jack Fletcher & wife,<br>Delphia Fletcher            | 0.390625%               |
|                                           |       |                           |                                  |               |                                |           |                                                                                                                                           |                                                                            |                                                      |                         |

EXHIBIT " B"

TO UNIT AGREEMENT, SOUTH JUSTIS UNIT LEA COUNTY, NEW MEXICO

|                                             | 35                                                          | 34                                                          | 33                                                               | 32                                                               | <u>رء</u>                                                                   |            | <b>8</b> ₹                           |
|---------------------------------------------|-------------------------------------------------------------|-------------------------------------------------------------|------------------------------------------------------------------|------------------------------------------------------------------|-----------------------------------------------------------------------------|------------|--------------------------------------|
| TOTAL STATE ACREAGE - 920.0                 | S/2 Section 36,<br>1-25-S, R-37-E<br>Lea County, New Mexico | N/2 Section 36,<br>1-25-S, R-37-E<br>Lea County, New Mexico | W/2 SW/4 Section 30,<br>T-25-S, R-38-E<br>Lea County, New Mexico | W/2 NW/4 Section 30,<br>T-25-S, R-38-E<br>Lea County, New Mexico | N/2 NE/4, SE/4 NE/4<br>Section 25, T-25-5, R-37-E<br>Lea County, New Mexica |            | Description of Land                  |
| - 920.0                                     | 320                                                         | 320                                                         | 80                                                               | 80                                                               | 120                                                                         |            | Acres                                |
| PERCENTAGE OF                               | B-228-1<br>9/10/31<br>HBP                                   | B-229-1<br>9/10/31<br>HBP                                   | E-497-1<br>8/10/37<br>HBP                                        | 89521-1<br>2/10/42<br>HBP                                        | B-11478<br>9/11/44<br>HBP                                                   |            | Serial No. &<br>Eff. Date            |
| PERCENTAGE OF UNIT (SURFACE ACRES) - 17.16% | Commissioner of Public Lands —<br>State of New Mexico       | Commissioner of Public Lands –<br>State of New Mexico       | Commissioner of Public Lands -<br>State of New Mexico            | Commissioner of Public Lands -<br>State of New Mexico            | Commissioner of Public Lands —<br>State of New Mexico                       |            | Basic Royalty Owner<br>Percentage    |
|                                             | 12.500000%                                                  | 12.500000%                                                  | 12.500000%                                                       | 12.500000%                                                       | 12.500000%                                                                  | SI         | lty Owner                            |
|                                             | Chevron USA                                                 | Chevron USA                                                 | MW Petroleum Corp.                                               | Texaco Inc.                                                      | ARCO                                                                        | iate lands | Lessee of<br>Record                  |
|                                             |                                                             |                                                             |                                                                  |                                                                  |                                                                             |            | Overriding Royally Owner Percentage  |
|                                             | ARCO                                                        | ARCO                                                        | Apache                                                           | Texaco Inc.                                                      | ARÇO                                                                        |            | Working Interest Owner<br>Percentage |
|                                             | 100%                                                        | 100%                                                        | 100%                                                             | 100%                                                             | 100%                                                                        |            | t Owner                              |