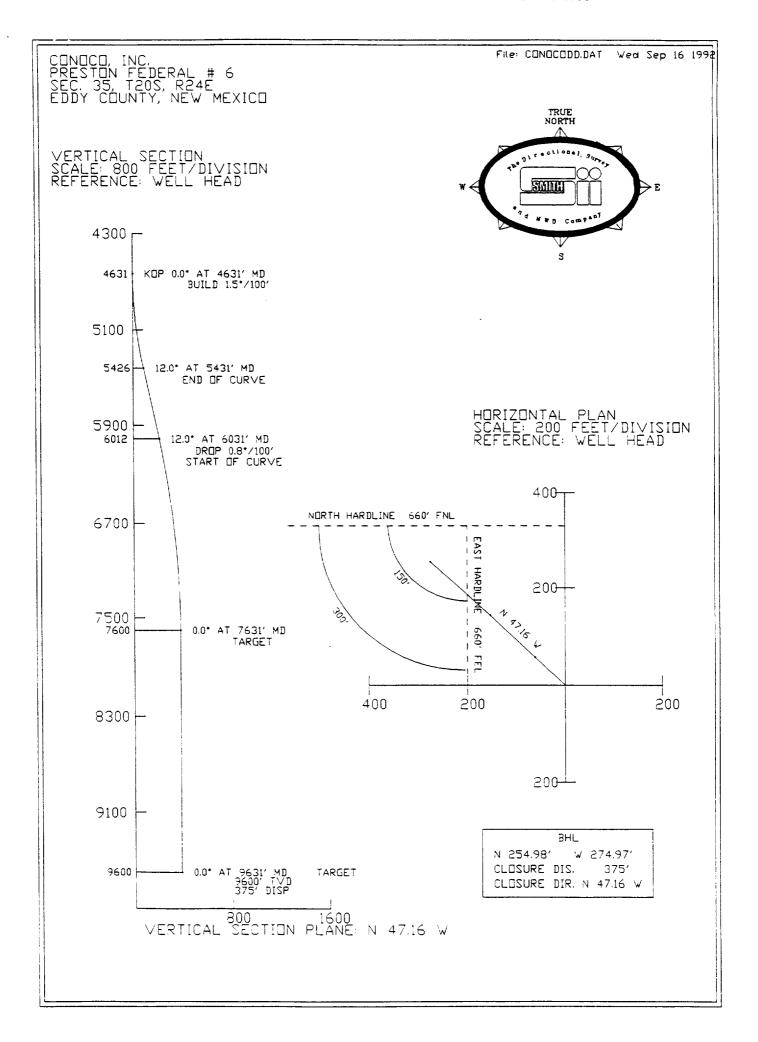

## DIRECTIONAL DRILLING PROGRAM

### **OIL CONSERVATION DIVISION**

EXHIBIT NO. 10

CASE NO.: 10565

Submitted by: Conoco, Inc. Hearing Date: Oct. 1, 1992

CONOCO, INC.
PRESTON FEDERAL # 6
SEC. 35, T2OS, R24E
EDDY COUNTY, NEW MEXICO

### Calculated by Minimum Curvature Method Vert Sect Plane: N 47.16 W

### - DIRECTIONAL WELLPLAN -

| MEASURED<br>DEPTH  |       | D R I F T<br>DIRECTION | COURSE<br>LENGTH | TRUE<br>VERTICAL   | TOTA                 | -                    | VERTICAL<br>SECTION |                  | S U R E<br>DIRECTION | BUILD<br>RATE  | DOGLEG<br>SEVERITY |
|--------------------|-------|------------------------|------------------|--------------------|----------------------|----------------------|---------------------|------------------|----------------------|----------------|--------------------|
| (FT)               | (DEG) | (DEG)                  | (FT)             | DEPTH              | (FT)                 | DORDINATES           | (FT)                | (FT)             | (DEG)                | (DG/1001)      |                    |
| (117               | (500) | (DEG)                  | (,,,             | JC1 111            | (117)                |                      | (,,,                | (117             | (004)                | (54) 100 )     | (54) 100 )         |
| 4631.36            | 0.00  | N 0.00 E               | 0.00             | 4631.36            | 0.00 N               | 0.00 E               | 0.00                | 0.00             | N 0.00 E             | 0.00           | 0.00               |
| 4731.36            | 1.50  | N 47.16 W              | 100.00           | 4731.35            | 0.89 N               | 0.96 W               | 1.31                | 1.31             | N 47.16 W            | 1.50           | 1.50               |
| 4831.36            | 3.00  | N 47.16 W              | 100.00           | 4831.27            | 3.56 N               | 3.84 W               | 5.23                | 5.23             | N 47.16 ₩            | 1.50           | 1.50               |
|                    |       |                        |                  |                    |                      |                      |                     |                  |                      |                |                    |
| 4931.36            | 4.50  | N 47.16 W              | 100.00           | 4931.05            | 8.01 N               | 8.63 W               | 11.77               | 11.77            | N 47.16 W            | 1.50           | 1.50               |
| 50 <b>31.36</b>    | 6.00  | N 47.16 W              | 100.00           | 5030.63            | 14.23 N              | 15.34 W              | 20.92               |                  | N 47.16 W            | 1.50           | 1.50               |
| 5131.36            | 7.50  | N 47.16 W              | 100.00           | 5129.93            | 22.22 N              | 23.96 W              | 32.68               | 32.68            | N 47.16 W            | 1.50           | 1.50               |
| 5231.36            | 9.00  | N 47,16 W              | 100.00           | 5228.90            | 31.98 N              | 34.48 W              | 47.03               | 47.03            | N 47.16 W            | 1.50           | 1.50               |
| 5331.36            |       | N 47.16 W              | 100.00           | 5327.45            | 43.49 N              | 46.90 W              | 63.96               |                  | N 47.16 W            | 1.50           | 1.50               |
| 5431.36            |       | N 47.16 W              | 100.00           | 5425.52            | 56.76 N              | 61.20 W              | 83.47               |                  | N 47.16 W            | 1.50           | 1.50               |
|                    |       |                        |                  |                    |                      |                      |                     |                  |                      |                |                    |
| END OF CU          | RVE   |                        |                  |                    |                      |                      |                     |                  |                      |                |                    |
| 54 <b>31.36</b>    | 12.00 | N 47.16 W              | 0.00             | 5425.53            | 56.76 N              | 61.21 W              | 83.47               | 83.47            | N 47.16 W            | 0.00           | 1.50               |
| START OF           |       |                        |                  |                    |                      |                      |                     |                  |                      |                |                    |
| 6030.60            | 12.00 | N 47.16 W              | 59 <b>9.23</b>   | 6011.67            | 141.47 N             | 152.56 W             | 208.06              |                  | N 47.16 W            | 0.00           | 0.00               |
| 6130.60            | 11.25 | N 47.16 W              | 100.00           | 6109.61            | 155.17 N             | 167.34 W             | 228.21              | 228.21           | N 47.16 W            | -0.75          | 0.75               |
| 6230.60            | 10.50 | N 47.16 W              | 100.00           | 6207.82            | 168.00 N             | 181.17 W             | 247.08              | 247.08           | N 47.16 W            | -0.75          | 0.75               |
| 6330.60            | 9.75  | N 47.16 W              | 100.00           | 6306.26            | 179.95 N             | 194.06 W             | 264.66              | 264.66           | N 47.16 W            | -0.75          | 0.75               |
| 6430.60            | 9.00  | N 47.16 W              | 100.00           | 6404.92            | 191.03 N             | 206.00 W             | 280.94              | 280.94           | N 47.16 W            | -0.75          | 0.75               |
| (570 (0            | 0.25  | / <b>7</b> 4/ 14       | 100.00           | /507 <b>7</b> 0    | 204 27 11            | 247.00.11            | 205.04              | 205 07           |                      |                |                    |
| 6530.60<br>6630.60 | 8.25  | N 47.16 W<br>N 47.16 W | 100.00           | 6503.79<br>6602.85 | 201.23 N<br>210.54 N | 217.00 W<br>227.05 W | 295.94<br>309.64    | 295.94<br>309.64 |                      | -0.75          | 0.75               |
| 6730.60            | 6.75  |                        | 100.00           | 6702.07            | 218.98 N             | 236.14 W             | 322.05              | 322.05           |                      | -0.75<br>-0.75 | 0.75               |
| 0730.00            | 0.73  | N 47.10 W              | 100.00           | 6702.07            | 210.90 N             | 230.14 W             | 322.03              | 322.03           | N 47.10 W            | -0.75          | 0.75               |
| 6830.60            | 6.00  | N 47.16 W              | 100.00           | 6801.46            | 226.53 N             | 244.28 W             | 333.15              | 333.15           | N 47.16 W            | -0.75          | 0.75               |
| 6930.60            | 5.25  | N 47.16 W              | 100.00           | 6900.97            | 233.19 N             | 251.47 W             | 342.95              | 342.95           | N 47.16 W            | -0.75          | 0.75               |
| 7030.60            | 4.50  | N 47.16 W              | 100.00           | 7000.61            | 238.97 N             | 257.70 W             | 351.45              | 351.45           | N 47.16 W            | -0. <i>7</i> 5 | 0.75               |
| 7130.60            | 3.75  | N 47.16 W              | 100.00           | 7100.35            | 243.86 N             | 262.98 W             | 358.64              | 358 <b>6</b> /   | N 47.16 W            | -0. <i>7</i> 5 | 0, <i>7</i> 5      |
| 7230.60            |       | N 47.16 W              | 100.00           | 7200.18            | 247.86 N             | 267.29 W             | 364.53              |                  | N 47.16 W            | -0.75          | 0.75               |
| 7330.60            | 2.25  |                        | 100.00           | 7300.07            | 250.98 N             | 270.65 W             | 369.11              |                  | N 47.16 W            | -0.75          | 0.75               |
| 1330130            |       | N 41.10 W              | 100.00           | 1500.01            | 250.70 %             | 270.05 #             | 307.11              | 307.11           | N 47.10 W            | 0.75           | 0.73               |
| 7430.60            | 1.50  | N 47.16 W              | 100.00           | 7400.02            | 253.20 N             | 273.05 W             | 372.38              | 372.38           | N 47.16 W            | -0.75          | 0.75               |
| 7530.60            | 0.75  | N 47.16 W              | 100.00           | 7500.00            | 254.54 N             | 274.49 W             | 374.35              | 374.35           | N 47.16 W            | -0.75          | 0. <i>7</i> 5      |
| 7630.60            | 0.00  | N 0.00 E               | 100.00           | 7599.99            | 254.98 N             | 274.97 W             | 375.00              | 375.00           | N 47.16 W            | -0 <b>.75</b>  | 0.75               |
| TARGET             |       |                        |                  |                    |                      |                      |                     |                  |                      |                |                    |
| 7630.60            | 0.00  | N 0.00 E               | 0.01             | 7600.00            | 254.98 N             | 274.97 W             | 375.00              | 375.00           | N 47.16 ₩            | -0.75          | 0.75               |
| TARGET             | 0.50  | 0.00 L                 | J.J.             | , 555.55           | 254.70 N             | -14.71               | 3.3.00              | 3,3.00           | 47110 #              | ٠٥             | V., 2              |
| 9630.60            | 0.00  | N 0.00 E               | 2000.00          | 9600.00            | 254.98 N             | 274.97 W             | 375.00              | 375.00           | N 47.16 W            | 0.00           | 0.00               |