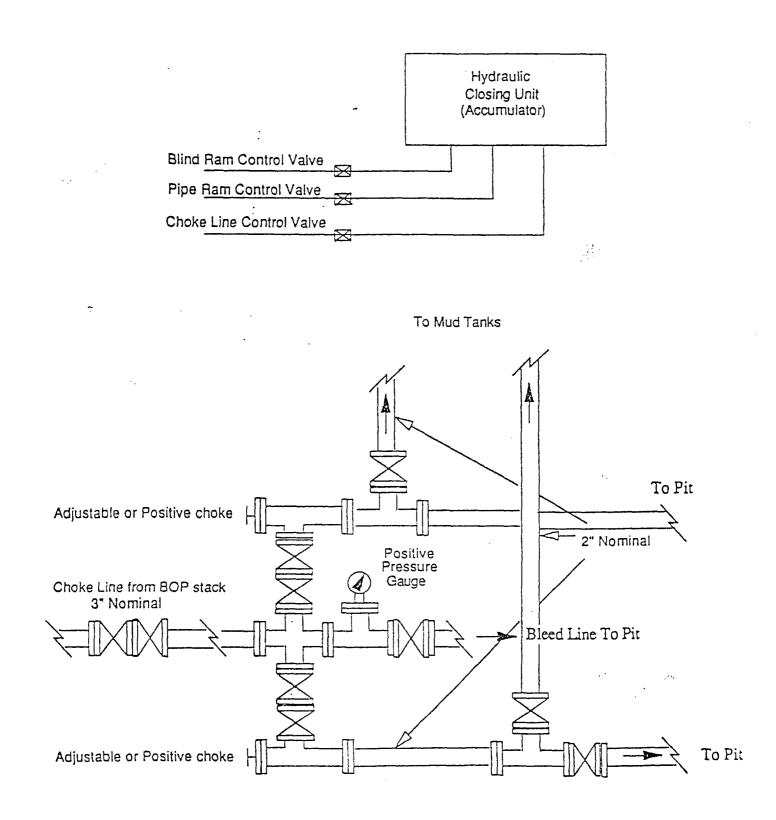

## Exnibit#2 Choke Manifold & Accumulator Schematic

- 1. All BOP equipment shall be fluid and/or mechanically operated.
- 2. BOP's and all fittings will be in good working condition.
- 3. Equipment through which the bit must pass shall be at least as large as the casing size being drilled
- 4. The nipple above the BOP shall be at least the same size as the last casing set.
- 5. The upper kelly cock with handle and lower kelly cock shall be rated at the BOP working pressure.
- 6. A floor safety valve (full opening) or drill string BOP with appropriate pressure ratings shall be available on the rig floor with connections or subs to fit any tool joint in the string.
- 7. The minimum size choke line shall be 3 inches nominal diameter, with a minimum size for vent lines downstream of chokes of 2 inches nominal, and vent lines which by-pass shall be a minimum of 3 inches nominal and as straight as possible.
- 8. All valves, fittings and lines between the closing unit and the blowout preventer stack should be of steel construction with rated working pressure at least equal to working pressure rating of the stack. Lines shall be bundled and protected from damage.
- 9. Minimum size for kill line is 2 inches nominal.
- 10. Ram type preventers shall be equipped with extension hand wheels or hydraulic locks.