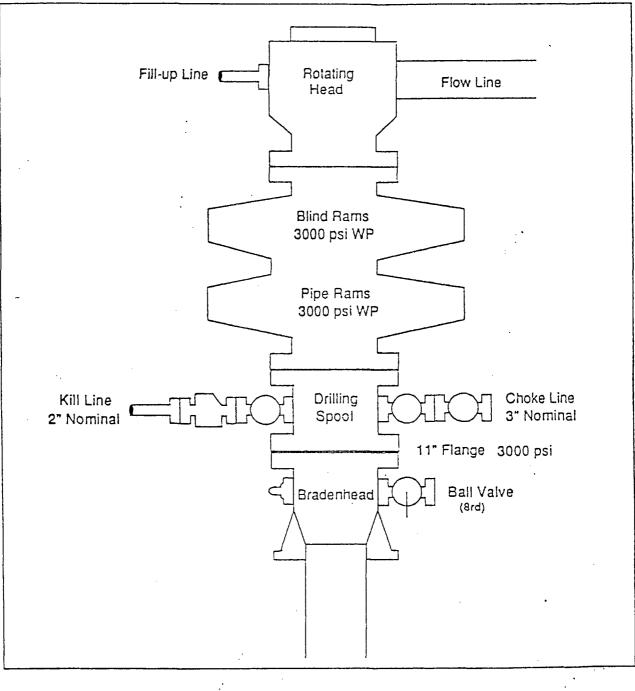

SG Interests I, Ltd., proposes to drill a vertical well to develop the Fruitland Coal formation at the above described site. A full suite of open logs will be run upon reaching total depth. A double ram type blowout preventer and choke system will be used to maintain well control at all times during drilling operations. Drawings and a description of the BOP equipment to be used in the drilling of this well are attached as exhibits to this application. Both strings of casing will be cemented back to surface in separate single stage cement jobs. The production string will have a high strength cement placed across the zone of interest to a height of at least five hundred feet above the bottom of the hole. A minimum of ten centralizers will be used to optimize placement of the cement around the pipe.

BOP Stack Arrangennent

## Exnibit#2 Choke Manifold & Accumulator Schematic

- 1. All BOP equipment shall be fluid and/or mechanically operated.
- 2. BOP's and all fittings will be in good working condition.
- 3. Equipment through which the bit must pass shall be at least as large as the casing size being drilled
- 4. The nipple above the BOP shall be at least the same size as the last casing set.
- 5. The upper kelly cock with handle and lower kelly cock shall be rated at the BOP working pressure.
- 6. A floor safety valve (full opening) or drill string BOP with appropriate pressure ratings shall be available on the rig floor with connections or subs to fit any tool joint in the string.
- 7. The minimum size choke line shall be 3 inches nominal diameter, with a minimum size for vent lines downstream of chokes of 2 inches nominal, and vent lines which by-pass shall be a minimum of 3 inches nominal and as straight as possible.
- 8. All valves, fittings and lines between the closing unit and the blowout preventer stack should be of steel construction with rated working pressure at least equal to working pressure rating of the stack. Lines shall be bundled and protected from damage.
- 9. Minimum size for kill line is 2 inches nominal.
- 10. Ram type preventers shall be equipped with extension hand wheels or hydraulic locks.