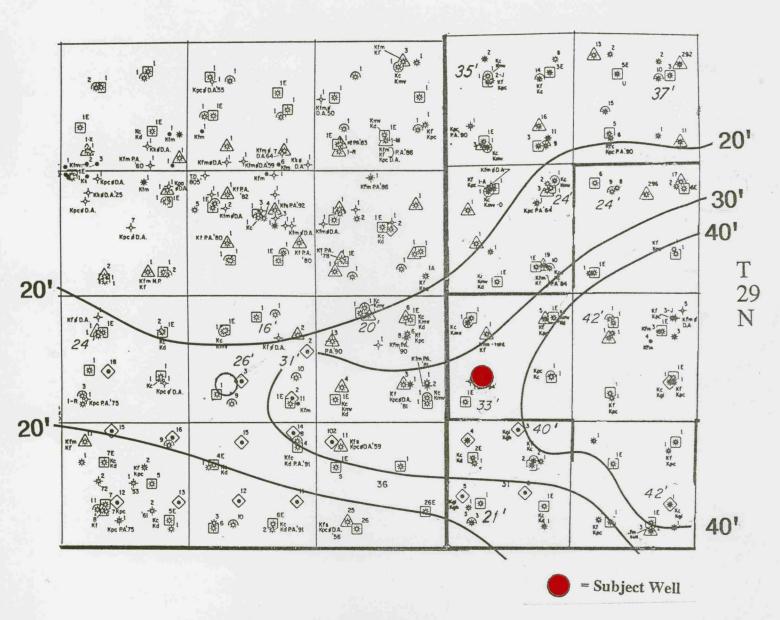

|



Fruitland Formation net-coal-thickness isopach map.

Kelso, Bruce S. and Wicks, Donald E. Geology and Coal-Bed Methane Resources of the Northern San Juan Basin, Colorado and New Mexico 1988



Kelso, Bruce S. and Wicks, Donald E. Geology and Coal-Bed Methane Resources of The Northern San Juan Basin, Colorado and New Mexico 1988



= Subject Well

Maralex Resources, Inc.

## Sikes and Bloomfield Well Vicinity Map

Fruitland Coal
San Juan Co., New Mexico

Current Production 6/92 Force Pooling Action 10/29/92 BEFORE EXAMINER

OIL CONSERVATION DIVISION

0-29-92 EXHIBIT NO. \_

ASE NO 10567



Maralex Resources, Inc.

## Sikes and Bloomfield Well Vicinity Map

Fruitland Coal Net Pay Isopach San Juan Co., New Mexico

Force Pooling Action 10/29/92

BEFORE EXAMINER

OIL CONSERVATION DIVISION

10-29-92 EXHIBIT NO.

CASE NO. 10567

## SG INTERESTS I, LTD. SIKES 29-10-30 NO. 2 SW SECTION 30, T28N, R10W SAN JUAN COUNTY, NEW MEXICO ECONOMIC SUMMARY

| ASSUMPTIONS: | Initial Rate:<br>Decline Rate: | 150 MCFD<br>5% per yr. |
|--------------|--------------------------------|------------------------|
|              | Gas Price:                     | \$1.50/MCF             |
|              | Escalation Rate:               | 4% per yr.             |
|              | Operating Costs:               | \$1000/mo.             |
|              | Cost Escalator:                | 5% per yr.