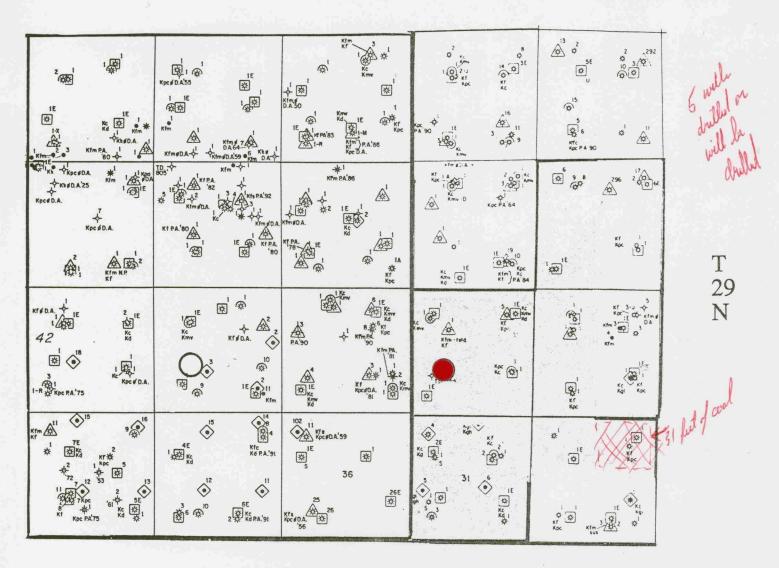

|



Fruitland Formation net-coal-thickness isopach map.

Kelso, Bruce S. and Wicks, Donald E. Geology and Coal-Bed Methane Resources of the Northern San Juan Basin, Colorado and New Mexico 1988



Kelso, Bruce S. and Wicks, Donald E. Geology and Coal-Bed Methane Resources of The Northern San Juan Basin, Colorado and New Mexico 1988



= Subject Well

Maralex Resources, Inc.

## Sikes and Bloomfield Well Vicinity Map

Fruitland Coal
San Juan Co., New Mexico

Current Production 6/92 Force Pooling Action 10/29/92 BEFORE EXAMINER

OIL CONSERVATION DIVISION

0-29-92 EXHIBIT NO. \_

ASE NO 10567



Maralex Resources, Inc.

## Sikes and Bloomfield Well Vicinity Map

Fruitland Coal Net Pay Isopach San Juan Co., New Mexico

Force Pooling Action 10/29/92

BEFORE EXAMINER

OIL CONSERVATION DIVISION

10-29-92 EXHIBIT NO.

CASE NO. 10567

## SG INTERESTS I, LTD. SIKES 29-10-30 NO. 2 SW SECTION 30, T28N, R10W SAN JUAN COUNTY, NEW MEXICO ECONOMIC SUMMARY

| ASSUMPTIONS: | Initial Rate:<br>Decline Rate: | 150 MCFD<br>5% per yr. |
|--------------|--------------------------------|------------------------|
|              | Gas Price: