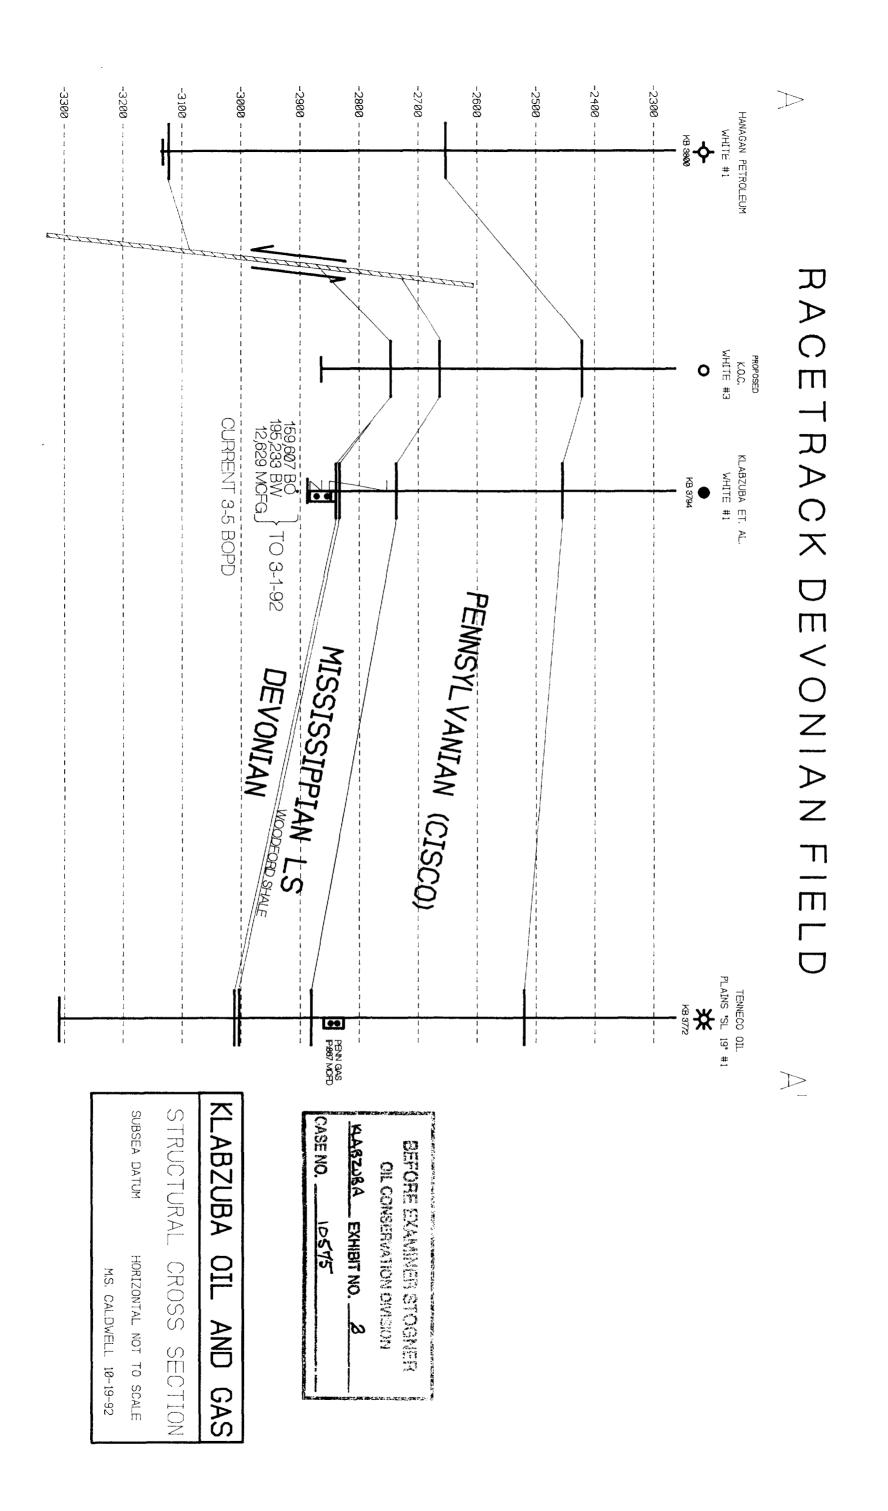

## BEFORE THE

### OIL CONSERVATION DIVISION

### NEW MEXICO DEPARTMENT OF ENERGY, MINERALS AND NATURAL RESOURCES

IN THE MATTER OF THE APPLICATION OF KLABZUBA OPERATING COMPANY FOR AN UNORTHODOX OIL WELL LOCATION, CHAVES COUNTY, NEW MEXICO.

CASE NO. 10575

### AFFIDAVIT OF MAILING

William F. Carr, being duly sworn, states that on October 8, 1992, he mailed a copy of the letter(s) advising that Klabzuba Operating Company filed an application for an unorthodox oil well location, Chaves County, New Mexico, setting forth the hearing date, by certified mail, return receipt requested, to the following individuals listed on Exhibit "A" attached.

Further Affiant sayeth naught.

SUBSCRIBED AND SWORN to before me this 28th day of October, 1992.

Notary Public

My Commission Expires: August 19,