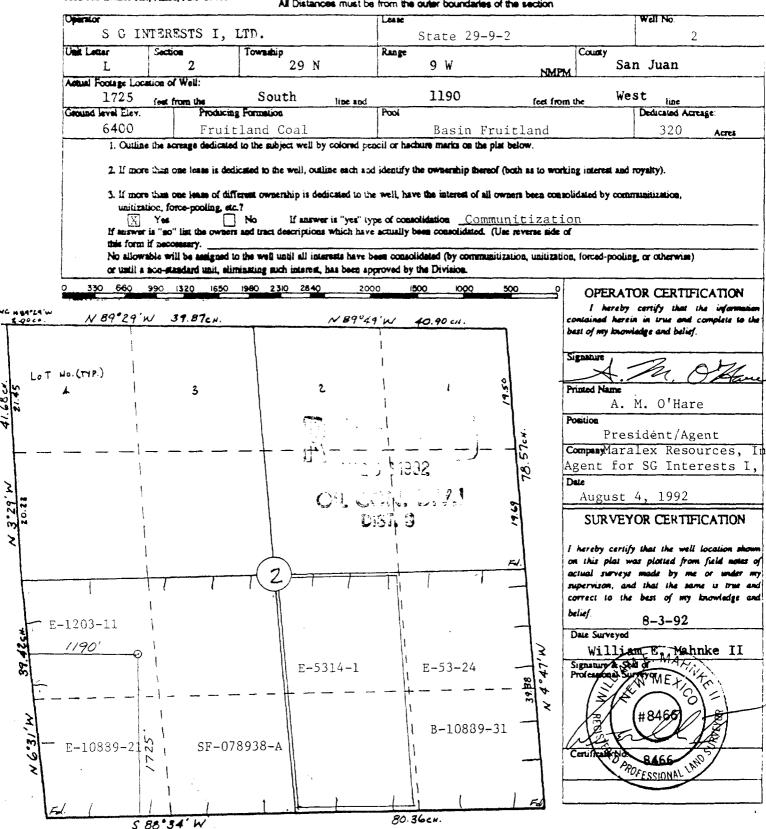

## **OIL CONSERVATION DIVISION**

P.O. Box 2088 Santa Fe, New Mexico 87504-2088

WELL LOCATION AND ACREAGE DEDICATION PLAT All Distances must be from the outer boundaries of the section

| <ul> <li>Submit to Appropriate</li> <li>District Office</li> <li>State Lease – 6 copies</li> <li>Fee Lease – 5 copies</li> </ul> | OIL CONEPERS, 1                     | State of New Me<br>Mingrads an <b>8 Natu</b> ral Re | Form C-101<br>Revised 1-1-89            |                                                                                                |  |  |
|----------------------------------------------------------------------------------------------------------------------------------|-------------------------------------|-----------------------------------------------------|-----------------------------------------|------------------------------------------------------------------------------------------------|--|--|
| <u>DISTRICT I</u><br>P.O. Box 1980, Hobbs, NM                                                                                    |                                     | CONSERVATIO                                         | 8                                       | API NO. (assigned by OCD on New Weils)<br><u>JC - C45 - 24737</u><br>5. Indicate Type of Lease |  |  |
| <u>DISTRICT II</u><br>P.O. Drawer DD, Artesia, M                                                                                 |                                     | <u>пл</u>                                           | ) 6 1992                                |                                                                                                |  |  |
|                                                                                                                                  |                                     | AUG                                                 | 0 1332                                  | 6. State Oil & Gas Lease No.                                                                   |  |  |
| 1000 Rio Brazos Rd., Azies                                                                                                       | c, NM 87410                         |                                                     | DN. DIV.                                | E-1203-11                                                                                      |  |  |
|                                                                                                                                  | ION FOR PERMIT T                    | O DRILL, DEEPEN                                     | R PLUG BACK                             |                                                                                                |  |  |
| 12. Type of Work:                                                                                                                |                                     |                                                     |                                         | 7. Lease Name or Unit Agreement Name                                                           |  |  |
| DRILL                                                                                                                            | . 🖄 RE-ENTER                        | DEEPEN                                              | PLUG BACK                               |                                                                                                |  |  |
| b. Type of Well:                                                                                                                 | OTHER                               | SINGLE<br>ZONE                                      |                                         | State 29-9-2                                                                                   |  |  |
| 2. Name of Operator<br>SG                                                                                                        | Interests I, Lt                     | :d.                                                 |                                         | 8. Well No. 2 5/32.0                                                                           |  |  |
| 3. Address of Operator<br>P.O. BOX 421, Blanco, NM 87412-0421                                                                    |                                     |                                                     |                                         | 9. Pool name or Wildcar<br>Basin Fruitland Caal                                                |  |  |
| 4. Well Location<br>Unit Letter]                                                                                                 | L:1725' Feet Fre                    | om The South                                        | Line and119                             | 90 Feet From The West Line                                                                     |  |  |
| Section                                                                                                                          | 2 Townsh                            | ip 2011 Ran                                         | ige 9W I                                | NMPM San Juan County                                                                           |  |  |
|                                                                                                                                  |                                     |                                                     |                                         |                                                                                                |  |  |
|                                                                                                                                  |                                     | 10. Proposed Depth                                  |                                         | Formation 12. Rotary or C.T.<br>Fruitland Coal Rotary                                          |  |  |
| 13. Elevations (Show whethe<br>6400' CI.                                                                                         | r DF, RT, GR, etc.) 14<br>, 6413 KB | . Kind & Status Plug. Bond<br>Blanket               | 15. Drilling Contractor<br>Walters Dri  | 16 Approx. Date Work will start<br>illing August 15, 1992                                      |  |  |
| 17.                                                                                                                              | PRO                                 | POSED CASING AN                                     | D CEMENT PROGR                          | RAM                                                                                            |  |  |
| SIZE OF HOLE                                                                                                                     | SIZE OF CASING                      | WEIGHT PER FOOT                                     | · - · · · · · · · · · · · · · · · · · · | SACKS OF CEMENT EST. TOP                                                                       |  |  |
| 12-1/4"                                                                                                                          | 8-5/8"                              | 24#, J-55                                           | 250*                                    | 200 Class Bw/2% CaCl2 surface                                                                  |  |  |
| 7-7/8"                                                                                                                           | 5-1/2"                              | 15.5#, J-55                                         | 3160'                                   | 660 65/35 Pozmix w/ surface                                                                    |  |  |
|                                                                                                                                  |                                     |                                                     |                                         | 6% gel & 100 sx Class                                                                          |  |  |
|                                                                                                                                  |                                     |                                                     |                                         | B neat tail.                                                                                   |  |  |