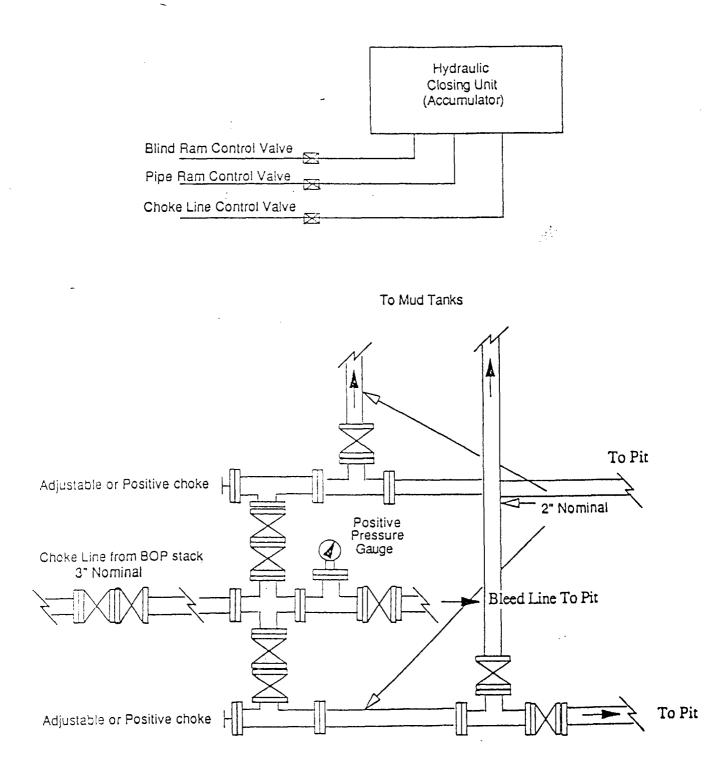

# Exhibit #1 BOP Stack Arrangenent

÷

Exhibit #2 Choke Manifold & Accumulator Schematic

### Exhibit #3 Blowout Prevention Equipment Specimations

- 1. All BOP equipment shall be fluid and/or mechanically operated.
- 2. BOP's and all fittings will be in good working condition.
- 3. Equipment through which the bit must pass shall be at least as large as the casing size being drilled
- 4. The nipple above the BOP shall be at least the same size as the last casing set.
- 5. The upper kelly cock with handle and lower kelly cock shall be rated at the BOP working pressure.
- 6. A floor safety valve (full opening) or drill string BOP with appropriate pressure ratings shall be available on the rig floor with connections or subs to fit any tool joint in the string.
- 7. The minimum size choke line shall be 3 inches nominal diameter, with a minimum size for vent lines downstream of chokes of 2 inches nominal, and vent lines which by-pass shall be a minimum of 3 inches nominal and as straight as possible.
- 8. All valves, fittings and lines between the closing unit and the blowout preventer stack should be of steel construction with rated working pressure at least equal to working pressure rating of the stack. Lines shall be bundled and protected from damage.
- 9. Minimum size for kill line is 2 inches nominal.
- 10. Ram ype preventers shall be equipped with extension hand wheels or hydraulic locks.