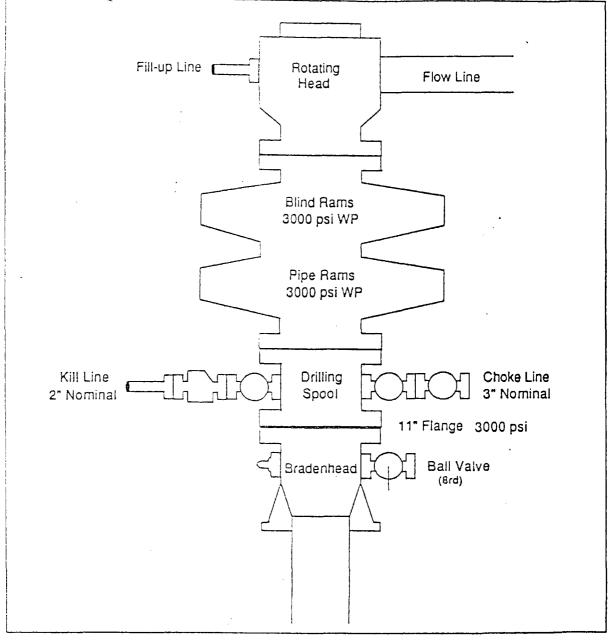

# Exhibit #1 BOP Stack Arrangenent

÷

Exhibit #2 Choke Manifold & Accumulator Schematic

### Exhibit #3 Blowout Prevention Equipment Specimations

- 1. All BOP equipment shall be fluid and/or mechanically operated.
- 2. BOP's and all fittings will be in good working condition.
- 3. Equipment through which the bit must pass shall be at least as large as the casing size being drilled
- 4. The nipple above the BOP shall be at least the same size as the last casing set.
- 5. The upper kelly cock with handle and lower kelly cock shall be rated at the BOP working pressure.
- 6. A floor safety valve (full opening) or drill string BOP with appropriate pressure ratings shall be available on the rig floor with connections or subs to fit any tool joint in the string.
- 7. The minimum size choke line shall be 3 inches nominal diameter, with a minimum size for vent lines downstream of chokes of 2 inches nominal, and vent lines which by-pass shall be a minimum of 3 inches nominal and as straight as possible.
- 8. All valves, fittings and lines between the closing unit and the blowout preventer stack should be of steel construction with rated working pressure at least equal to working pressure rating of the stack. Lines shall be bundled and protected from damage.
- 9. Minimum size for kill line is 2 inches nominal.
- 10. Ram ype preventers shall be equipped with extension hand wheels or hydraulic locks.