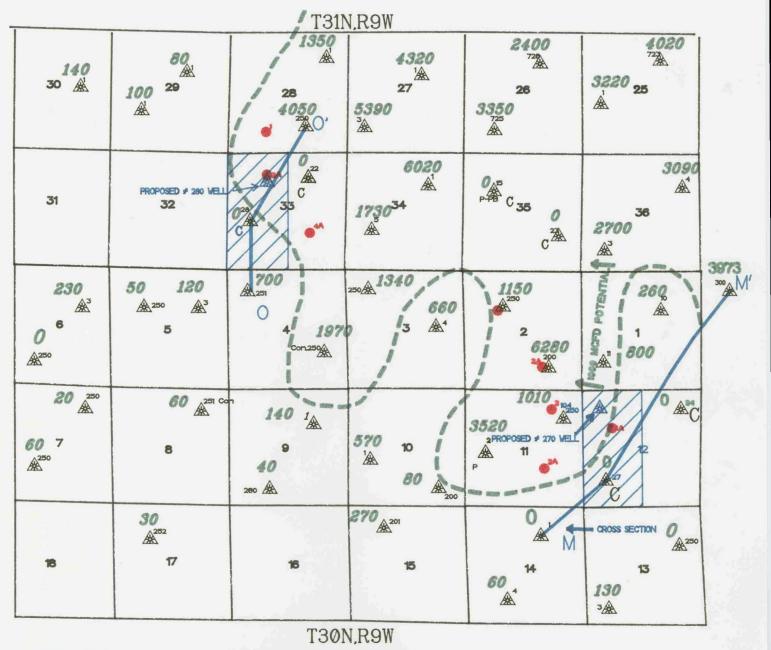

# PRODUCTION MAP JOHNSTON FEDERAL WELL PROPOSALS FRUITLAND COAL FORMATION

FRUITLAND COAL SPACING UNITS = WELL NUMBER C = CASED HOLE COMPLETION = GAS KICKS WHILE DRILLING FRUITLAND COAL

MERIDIAN OIL