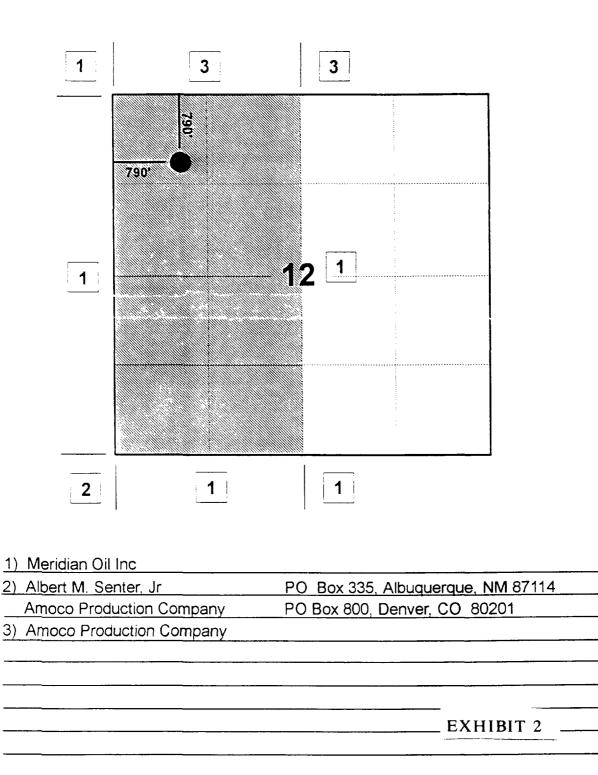

# <u>APPLICATION</u>

Comes now MERIDIAN OIL INC., by and through its attorneys, Kellahin and Kellahin, and applies to the New Mexico Oil Conservation Division for approval of an unorthodox well location in the Basin Fruitland Coal Gas Pool for its proposed Johnston Federal No. 270 Well to be drilled at an unorthodox well location 790 feet FNL and 790 feet FWL of Section 12, Township 30 North, Range 8 West, NMPM, San Juan County, New Mexico and to be dedicated to a 320 acre spacing unit consisting of the W/2 of Section 12, and in support states:

(6) Meridian seeks to drill its Johnston Federal #270 Well in the Basin Fruitland Coal Gas Pool at an unorthodox location 790 feet FNL and 790 feet FWL of Section 12 as a replacement well for the Johnston Federal #27 Well which will either be plugged and abandoned or used as a pressure observation well after the replacement well is completed.

Application of Meridian Oil Inc. Page 3

(7) The proposed location is unorthodox for the Basin-Fruitland Coal Gas Pool because it is located in the NW/4 of the section rather than the NE/4 or the SW/4 of the section, thus requiring an exception to Rule 7 of the Basin Fruitland Case Gas Pool Rules (Order No. R-8768).

# **Unorthodox Well Location**

Township 30 North, Range 09 West

- 1) Meridian Oil Inc
- 2) Albert M. Senter, Jr PO Box 335, Albuquerque, NM 87114
- Amoco Production Company PO Box 800, Denver, CO 80201
- 3) Amoco Production Company