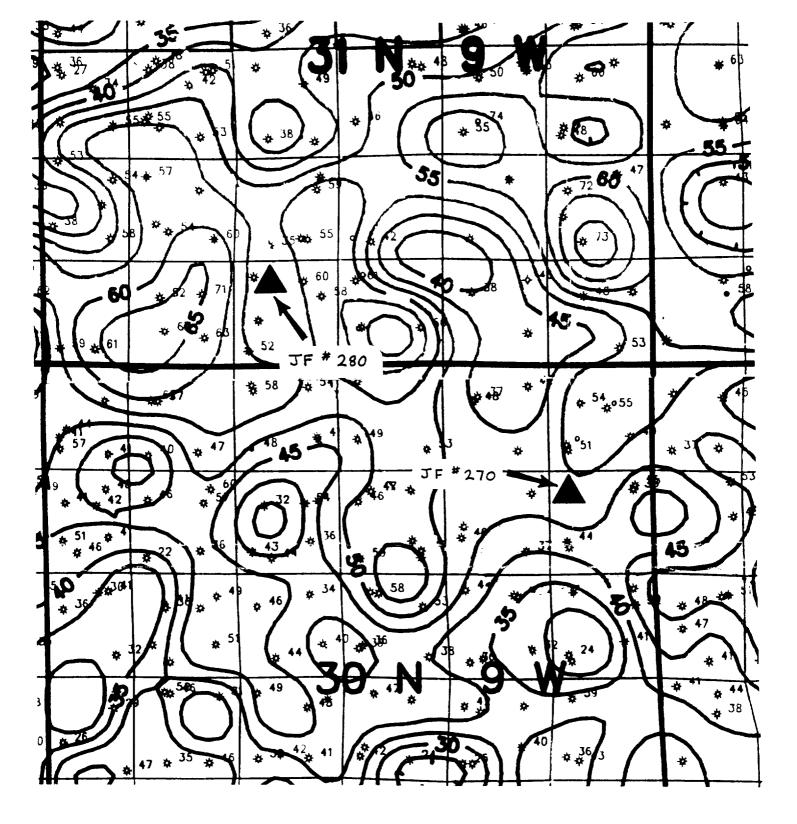

# **Unorthodox Well Location**

Township 30 North, Range 09 West

**EXHIBIT 4** 

ISOPACH FRUITLAND COAL c1= 5' 11/92 GLJ

**EXHIBIT 5** 