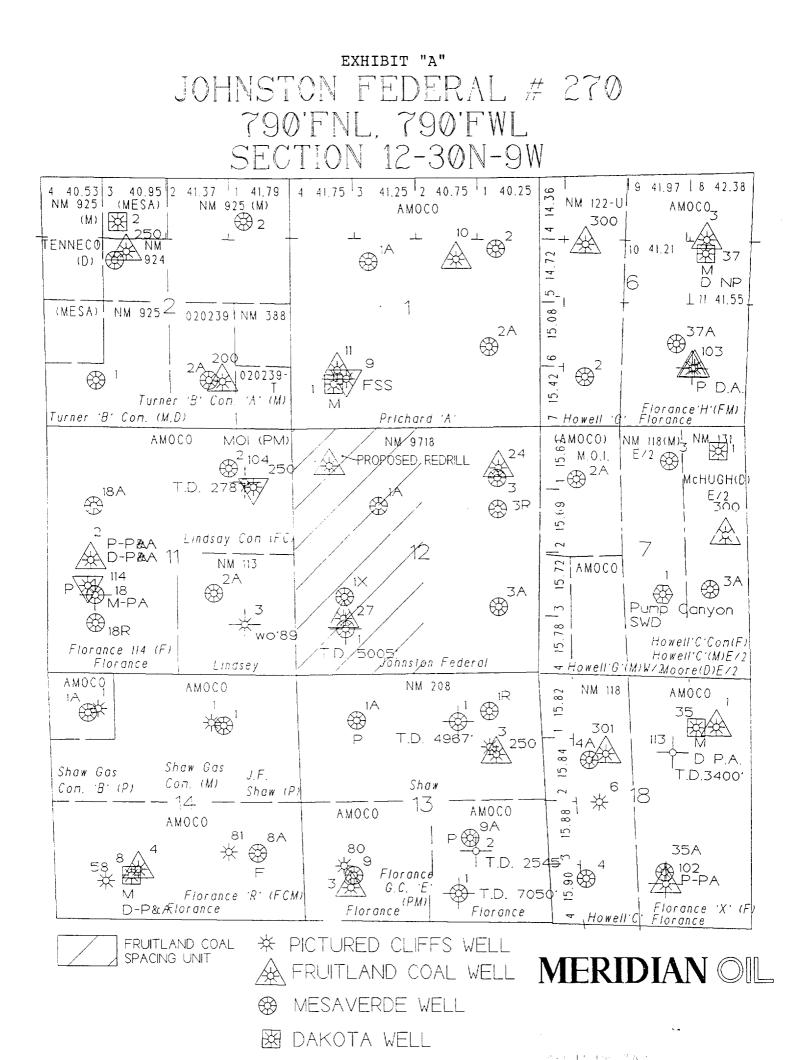

# <u>APPLICATION</u>

Comes now MERIDIAN OIL INC., by and through its attorneys, Kellahin and Kellahin, and applies to the New Mexico Oil Conservation Division for approval of an unorthodox well location in the Basin Fruitland Coal Gas Pool for its proposed Johnston Federal No. 270 Well to be drilled at an unorthodox well location 790 feet FNL and 790 feet FWL of Section 12, Township 30 North, Range 8 West, NMPM, San Juan County, New Mexico and to be dedicated to a 320 acre spacing unit consisting of the W/2 of Section 12, and in support states:

(1) Meridian Oil Inc. ("Meridian") is the proposed operator of the subject well and is a working interest owner in the W/2 of Section 12.

(2) On December 20, 1990, Union Texas Petroleum, Inc. ("Union Texas") completed its Johnston Federal #27 Well at a standard location in the SW/4 of Section 12 and Application of Meridian Oil Inc. Page 2

dedicated the W/2 of Section 12 to the well. See Exhibit A, attached hereto.

(3) In September, 1991, Meridian Oil Production Inc. purchased Union Texas Petroleum, Inc.'s ownership in this well. At the present time, the Johnston Federal #270 Well is capable of producing only 30 MCFPD and is shutin.

(4) While the entire W/2 of Section 12 is potentially productive, Union Texas was unsuccessful in its attempts to obtain a commercial well in a standard quarter section in this spacing unit.

(5) The E/2 of Section 12 is already dedicated to a Fruitland Coal Gas well located in the NE/4 of Section 12 and Meridian's only remaining alternative is to attempt to locate a well in the NW/4 of Section 12.

(6) Meridian seeks to drill its Johnston Federal #270 Well in the Basin Fruitland Coal Gas Pool at an unorthodox location 790 feet FNL and 790 feet FWL of Section 12 as a replacement well for the Johnston Federal #27 Well which will either be plugged and abandoned or used as a pressure observation well after the replacement well is completed.

Application of Meridian Oil Inc. Page 3

(7) The proposed location is unorthodox for the Basin-Fruitland Coal Gas Pool because it is located in the NW/4 of the section rather than the NE/4 or the SW/4 of the section, thus requiring an exception to Rule 7 of the Basin Fruitland Case Gas Pool Rules (Order No. R-8768).

(8) The proposed unorthodox location is necessary in order for the applicant to economically recover Basin-Fruitland Coal Gas Pool reserves that are present in the W/2 of Section 12 and to avoid having this acreage drained by offsetting Basin Fruitland Coal Gas wells.