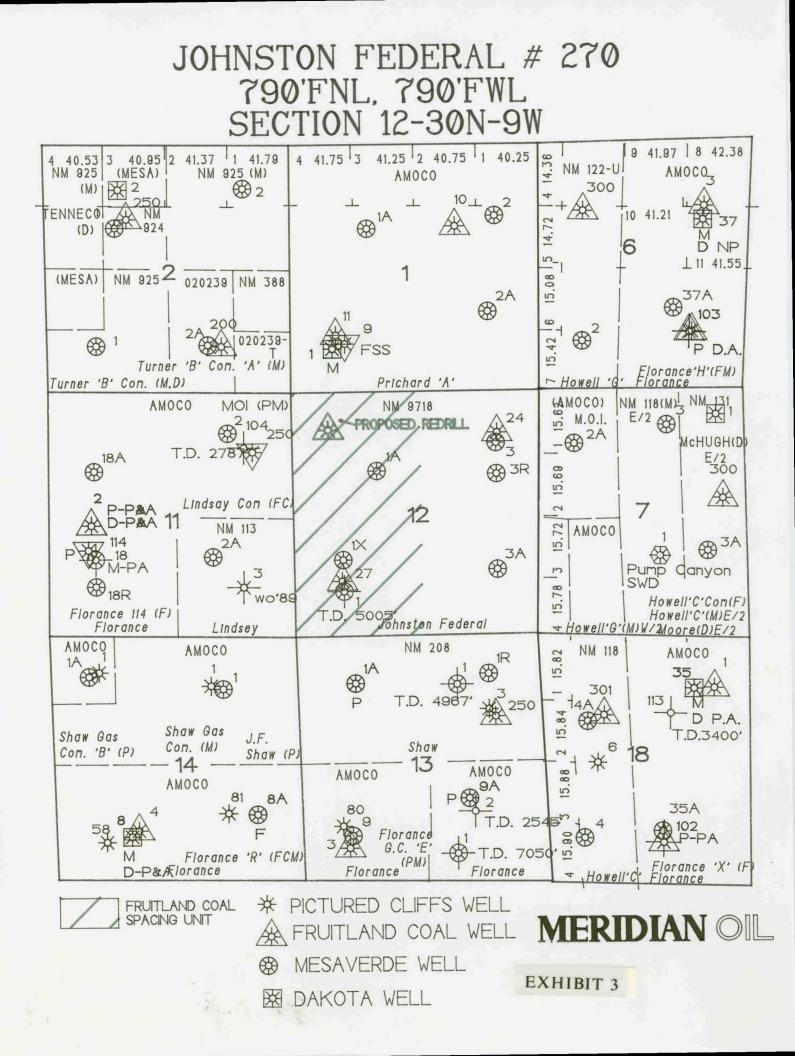

# <u>APPLICATION</u>

Comes now MERIDIAN OIL INC., by and through its attorneys, Kellahin and Kellahin, and applies to the New Mexico Oil Conservation Division for approval of an unorthodox well location in the Basin Fruitland Coal Gas Pool for its proposed Johnston Federal No. 270 Well to be drilled at an unorthodox well location 790 feet FNL and 790 feet FWL of Section 12, Township 30 North, Range 8 West, NMPM, San Juan County, New Mexico and to be dedicated to a 320 acre spacing unit consisting of the W/2 of Section 12, and in support states:

(1) Meridian Oil Inc. ("Meridian") is the proposed operator of the subject well and is a working interest owner in the W/2 of Section 12.

(2) On December 20, 1990, Union Texas Petroleum, Inc. ("Union Texas") completed its Johnston Federal #27 Well at a standard location in the SW/4 of Section 12 and Application of Meridian Oil Inc. Page 2

dedicated the W/2 of Section 12 to the well. See Exhibit A, attached hereto.

(3) In September, 1991, Meridian Oil Production Inc. purchased Union Texas Petroleum, Inc.'s ownership in this well. At the present time, the Johnston Federal #270 Well is capable of producing only 30 MCFPD and is shutin.

(4) While the entire W/2 of Section 12 is potentially productive, Union Texas was unsuccessful in its attempts to obtain a commercial well in a standard quarter section in this spacing unit.

(5) The E/2 of Section 12 is already dedicated to a Fruitland Coal Gas well located in the NE/4 of Section 12 and Meridian's only remaining alternative is to attempt to locate a well in the NW/4 of Section 12.

(6) Meridian seeks to drill its Johnston Federal #270 Well in the Basin Fruitland Coal Gas Pool at an unorthodox location 790 feet FNL and 790 feet FWL of Section 12 as a replacement well for the Johnston Federal #27 Well which will either be plugged and abandoned or used as a pressure observation well after the replacement well is completed.

Application of Meridian Oil Inc. Page 3

(7) The proposed location is unorthodox for the Basin-Fruitland Coal Gas Pool because it is located in the NW/4 of the section rather than the NE/4 or the SW/4 of the section, thus requiring an exception to Rule 7 of the Basin Fruitland Case Gas Pool Rules (Order No. R-8768).

(8) The proposed unorthodox location is necessary in order for the applicant to economically recover Basin-Fruitland Coal Gas Pool reserves that are present in the W/2 of Section 12 and to avoid having this acreage drained by offsetting Basin Fruitland Coal Gas wells.