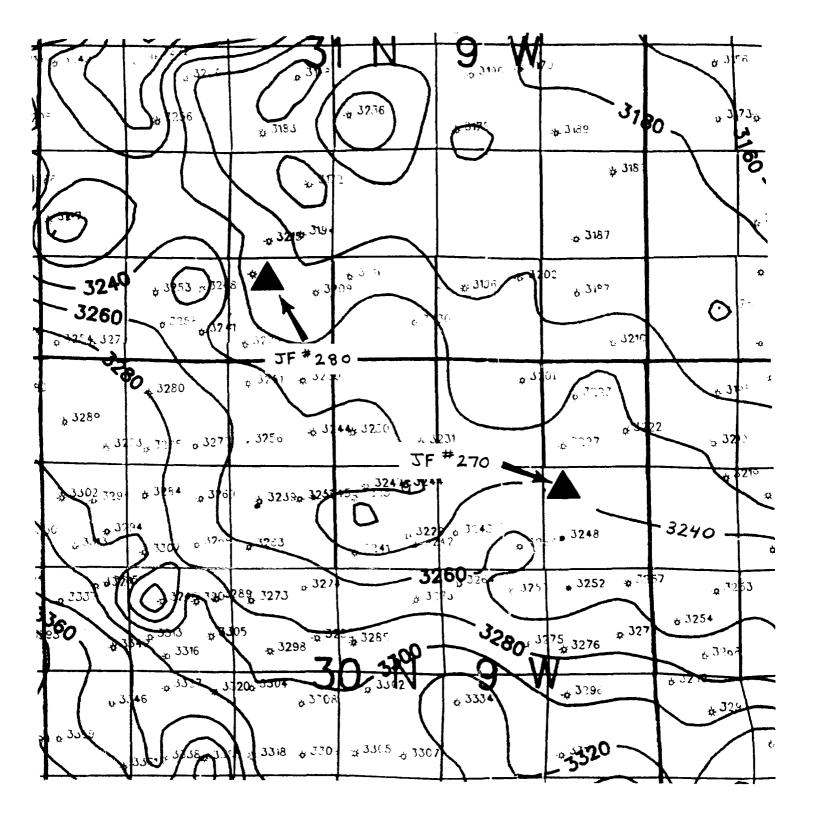

# **Unorthodox Well Location**

Township 30 North, Range 09 West

**EXHIBIT 4** 

ISOPACH FRUITLAND COAL c1= 5' 11/92 GLJ

**EXHIBIT 5** 