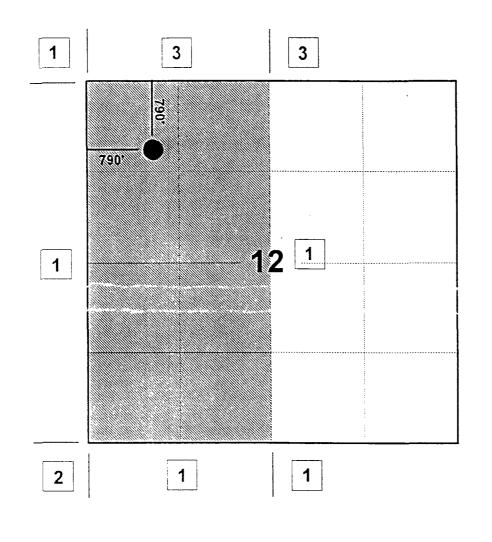

# <u>APPLICATION</u>

Comes now MERIDIAN OIL INC., by and through its attorneys, Kellahin and Kellahin, and applies to the New Mexico Oil Conservation Division for approval of an unorthodox well location in the Basin Fruitland Coal Gas Pool for its proposed Johnston Federal No. 270 Well to be drilled at an unorthodox well location 790 feet FNL and 790 feet FWL of Section 12, Township 30 North, Range 8 West, NMPM, San Juan County, New Mexico and to be dedicated to a 320 acre spacing unit consisting of the W/2 of Section 12, and in support states:

(6) Meridian seeks to drill its Johnston Federal #270 Well in the Basin Fruitland Coal Gas Pool at an unorthodox location 790 feet FNL and 790 feet FWL of Section 12 as a replacement well for the Johnston Federal #27 Well which will either be plugged and abandoned or used as a pressure observation well after the replacement well is completed.

Application of Meridian Oil Inc. Page 3

(7) The proposed location is unorthodox for the Basin-Fruitland Coal Gas Pool because it is located in the NW/4 of the section rather than the NE/4 or the SW/4 of the section, thus requiring an exception to Rule 7 of the Basin Fruitland Case Gas Pool Rules (Order No. R-8768).