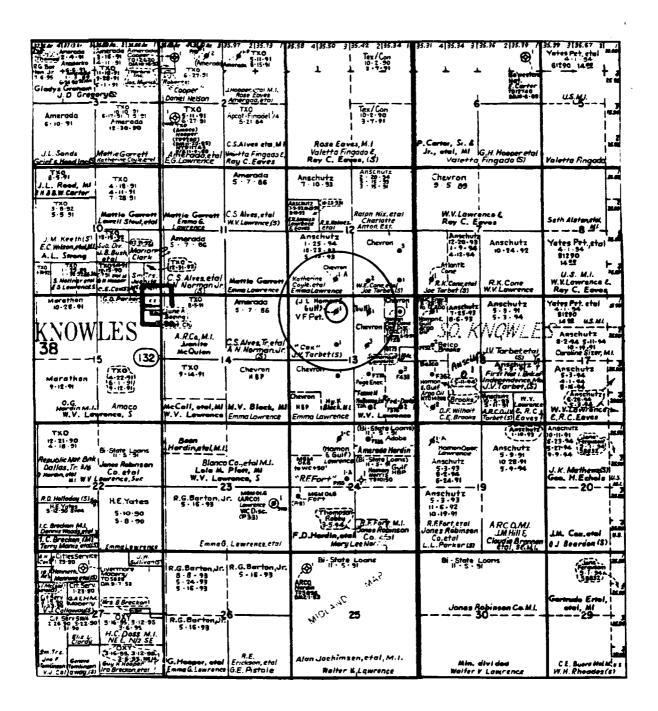

dium grained sands with alternating beds of limestone and porous dolomites. The injection interval is from 5000' to approximately 8360'. This entire area is overlain by the Quaternary Alluvium and caliche. The fresh water in the area comes from the Ogalalla aquifer. There are no fresh water zones below the San Andres section.

## Part IX

The disposal interval will be treated with a breakdown acid job.

#### Part X

The logs have been previously submitted.

## Part XI

The water analysis for fresh water wells within one mile of the proposed injection wells are attached.

# Part XII

We have examined all available geologic and engineering data, and find no evidence of open faults or any other hydrologic connection between the disposal interval and any underground source of drinking water.



## C - 108 PART V

# WJC INCORPORATED

J. G CDX 660' FNL & 1980' FWL sec. 13-T17S-R38E Lea County, New Mexico

| Eng. America