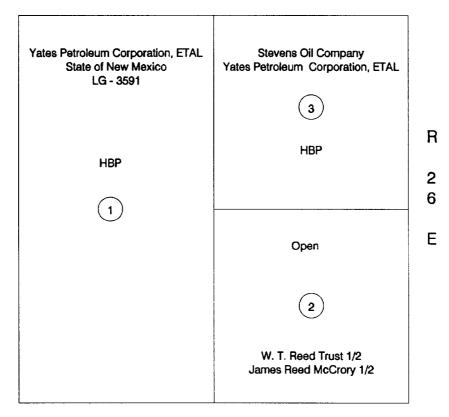

## MINERAL OWNERSHIP NW 1/4 OF SECTION 32

### T 6 S

# TAMARACK "QF" STATE COM. #3 CHAVES COUNTY, NEW MEXICO

#### W 1/2 NW 1/2

State of New Mexico LG - 3591 Held By Production YPC - 25% YPC - 25% ABO - 25% MYCO - 25%

#### SE 1/4 NW 1/4 - FEE

2) 1/2 W.T . Reed Trust 1/2 James Reed McCrory

#### NE 1/4 NW 1/4 - FEE

1/4 - Gessert Properties, Inc.
3/16 - Winnifeed C. Moller, Trustee
3/16 - Presbyterian Church, Bellaire, Ohio
3/16 - First Presbyterian Church of Roswell
All of the above under lease to
Steve Oil Company
Accounting for 32.5 net acres
3/32 - Carl A. Schellinger ETUX
3/32 - Branex Resources, Inc.
Above under lease to
Yates Petroleum Corporation, ETAL

accounting for 7.5 net acres

EXHIBIT B